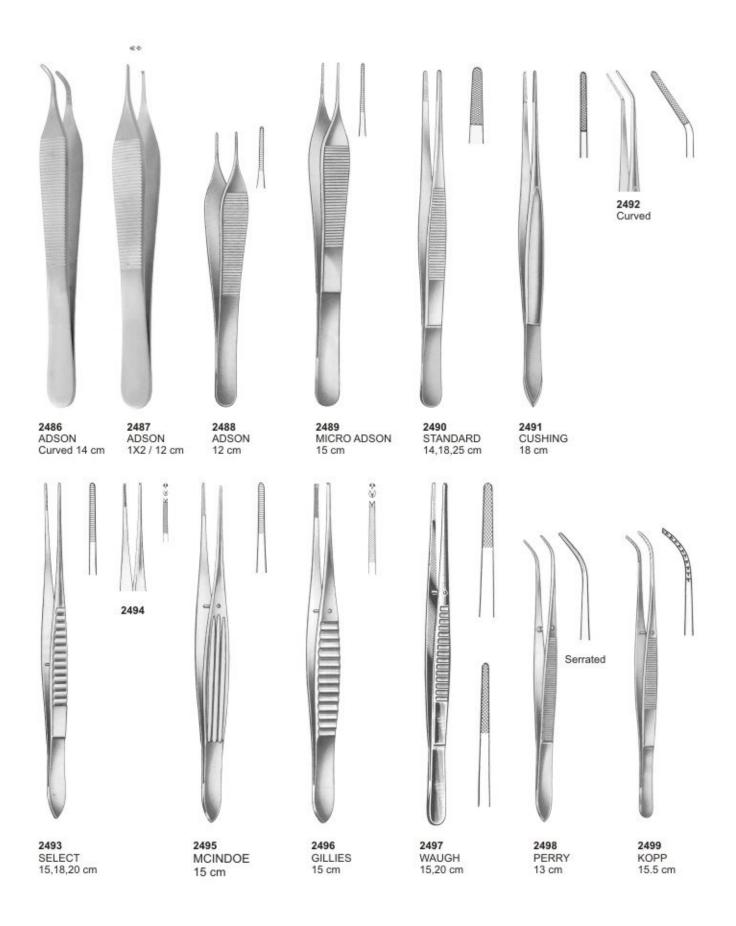

#### А

| Adams, Pliers                                                                                                                                                                                                                                                                                                                                                                                                                                                                                                                                                                                                                                                                                       |
|-----------------------------------------------------------------------------------------------------------------------------------------------------------------------------------------------------------------------------------------------------------------------------------------------------------------------------------------------------------------------------------------------------------------------------------------------------------------------------------------------------------------------------------------------------------------------------------------------------------------------------------------------------------------------------------------------------|
| Aderer, Pliers                                                                                                                                                                                                                                                                                                                                                                                                                                                                                                                                                                                                                                                                                      |
| Adson, Forceps                                                                                                                                                                                                                                                                                                                                                                                                                                                                                                                                                                                                                                                                                      |
| Adson, Tweezers                                                                                                                                                                                                                                                                                                                                                                                                                                                                                                                                                                                                                                                                                     |
| Ainsworth, Rubber Dam Punch                                                                                                                                                                                                                                                                                                                                                                                                                                                                                                                                                                                                                                                                         |
| Albee                                                                                                                                                                                                                                                                                                                                                                                                                                                                                                                                                                                                                                                                                               |
| Albrecht, Tweezers                                                                                                                                                                                                                                                                                                                                                                                                                                                                                                                                                                                                                                                                                  |
| Allen, Tweezers                                                                                                                                                                                                                                                                                                                                                                                                                                                                                                                                                                                                                                                                                     |
| Allis, Tissue Forceps                                                                                                                                                                                                                                                                                                                                                                                                                                                                                                                                                                                                                                                                               |
| Amalgam Applicators                                                                                                                                                                                                                                                                                                                                                                                                                                                                                                                                                                                                                                                                                 |
| Amalgam Condensers                                                                                                                                                                                                                                                                                                                                                                                                                                                                                                                                                                                                                                                                                  |
| Amalgam Pluggers                                                                                                                                                                                                                                                                                                                                                                                                                                                                                                                                                                                                                                                                                    |
| Amalgam Carriers                                                                                                                                                                                                                                                                                                                                                                                                                                                                                                                                                                                                                                                                                    |
| Amalgam Guns                                                                                                                                                                                                                                                                                                                                                                                                                                                                                                                                                                                                                                                                                        |
| Andresen, Pliers                                                                                                                                                                                                                                                                                                                                                                                                                                                                                                                                                                                                                                                                                    |
| Andrews, Tongue Depressor                                                                                                                                                                                                                                                                                                                                                                                                                                                                                                                                                                                                                                                                           |
| Angle, Pliers                                                                                                                                                                                                                                                                                                                                                                                                                                                                                                                                                                                                                                                                                       |
| Apical, Elevator                                                                                                                                                                                                                                                                                                                                                                                                                                                                                                                                                                                                                                                                                    |
| Arruga, T.C. Needle Holder                                                                                                                                                                                                                                                                                                                                                                                                                                                                                                                                                                                                                                                                          |
| Articulators                                                                                                                                                                                                                                                                                                                                                                                                                                                                                                                                                                                                                                                                                        |
| Aspirating Syringes                                                                                                                                                                                                                                                                                                                                                                                                                                                                                                                                                                                                                                                                                 |
| Allen 9A, Elevator                                                                                                                                                                                                                                                                                                                                                                                                                                                                                                                                                                                                                                                                                  |
| Commence of the second s |