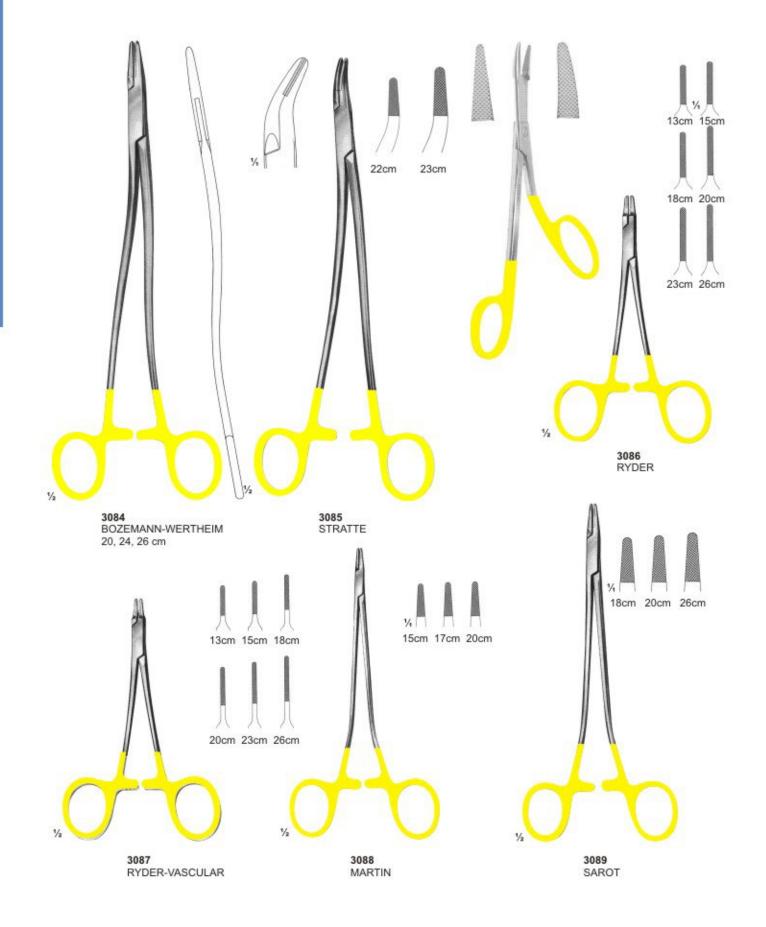

#### D

| De Bakey, T.C. Forceps       | 207         |
|------------------------------|-------------|
| De Bakey, Scissors           | 184,186,206 |
| De Bakey, T.C. Needle Holder | 209         |
| De La Rosa, Pliers           | 169         |
| Deaver, Scissors             | 184         |
| Denhart, Mouth Gag           | 160         |
| Derf, Needle Holder          | 180         |
| Disposable Products          | 117         |
| Dr.Sader, Elevator           | 69          |
| Dressing Forceps             | 207         |
| Dean Scissors                | 186,205     |

#### М

| Martin, T.C. Needle Holder           | 210         |
|--------------------------------------|-------------|
| Mathieu, Needle Holder               | 181,211     |
| Mathieu-Kosher, T.C. Needle Holder   | 211         |
| Mathieu-Ryder, T.C. Needle Holder    | 212         |
| Mathieu-Vescular, T.C. Needle Holder | 211         |
| Mayo Harrington, T.C. Scissors       | 205         |
| Mayo, Scissors                       | 185,204     |
| Mayo-Hegar, Needle Holder            | 181         |
| Mayo-Hegar, T.C. Needle Holder       | 209         |
| Mayo-Lexer, T.C. Scissors            | 202         |
| Mayo-Stille, T.C. Scissors           | 202         |
| Mayo-Stille Scissors                 | 185         |
| Mc Kellops, Pliers                   | 175         |
| Mccalls, Curettes                    | 110,111,116 |
| Mcindoe, Tweezers                    | 151         |
| Mead, Bone Mallets                   | 133         |
| Mead, Elevator                       | 64          |
| Mead, Rongeurs                       | 179         |
| Meriam , T.C. Forceps                | 207         |
| Meriam, Tweezers                     | 153,155     |
| Metzenbaum Fino, T.C. Scissors       | 203,204     |
| Metzenbaum, Scissors                 | 185,203     |
| Micro Surgery Set                    | 182         |
| Micro-Adson, Tweezers                | 151         |
| Micro-Friedman, Rongeurs             | 178         |
| Middledorpf Retractor                | 162         |
| Miller, Articulating Forceps         | 147         |
| Miller, Bone Files                   | 130         |
|                                      |             |

#### R

| Ragnell, T.C. Scissors             | 206     |
|------------------------------------|---------|
| Retainers, Bands                   | 146     |
| Reynolds, Pliers                   | 169.174 |
| Root Planning Curettes             | 115     |
| Root splinter forceps              | 35      |
| Roux, Retractor                    | 162     |
| Rubber Dam Clamps                  | 148     |
| Rubber Dam Holder                  | 147     |
| Rule, Curette                      | 110     |
| Russian, Tissue Forceps            | 158     |
| Ryder, T.C. Needle Holder          | 210     |
| Ryder-Vescular, T.C. Needle Holder | 210     |

#### S

| Sarot, T.C. Needle Holder     | 210      |
|-------------------------------|----------|
| Scalers                       | 75-79    |
| Scalpel Handles               | 71       |
| Schwarz, Pliers               | 168,175  |
| Schluger, File                | 114      |
| Seldin, Elevator              | 50,55,67 |
| Select, Tweezers              | 151      |
| Semken, T.C. Forceps          | 207      |
| Semkin, Tissue Forceps        | 158      |
| Senn, Tissue Retractor        | 164      |
| Separating Pliers             | 166      |
| Sims, T.C. Scissors           | 205      |
| Spatulas                      | 123      |
| Spencer, Scissors             | 186      |
| Spencer-Wells, Forceps        | 157      |
| Spreaders                     | 87       |
| Split Chisels,                | 128      |
| Spring Bow Divider            | 143      |
| Standard, T.C. Scissors       | 201      |
| Standard, Tweezers            | 151      |
| Steiner, Pliers               | 166      |
| Sterilizing & Lab Instruments | 156      |
| Sterilizing Forceps,          | 163      |
| Stevens, Needle Holder        | 181      |
| Stevens, Scissors             | 183      |
| Stille, Scissors              | 185      |
| Stratte, T.C. Needle Holder   | 210      |
| Strip Holder Clips            | 146      |
| Syringes                      | 150      |
| Suction Tubes,                | 140,142  |
| Sugarman, File                | 114      |
| Т                             |          |