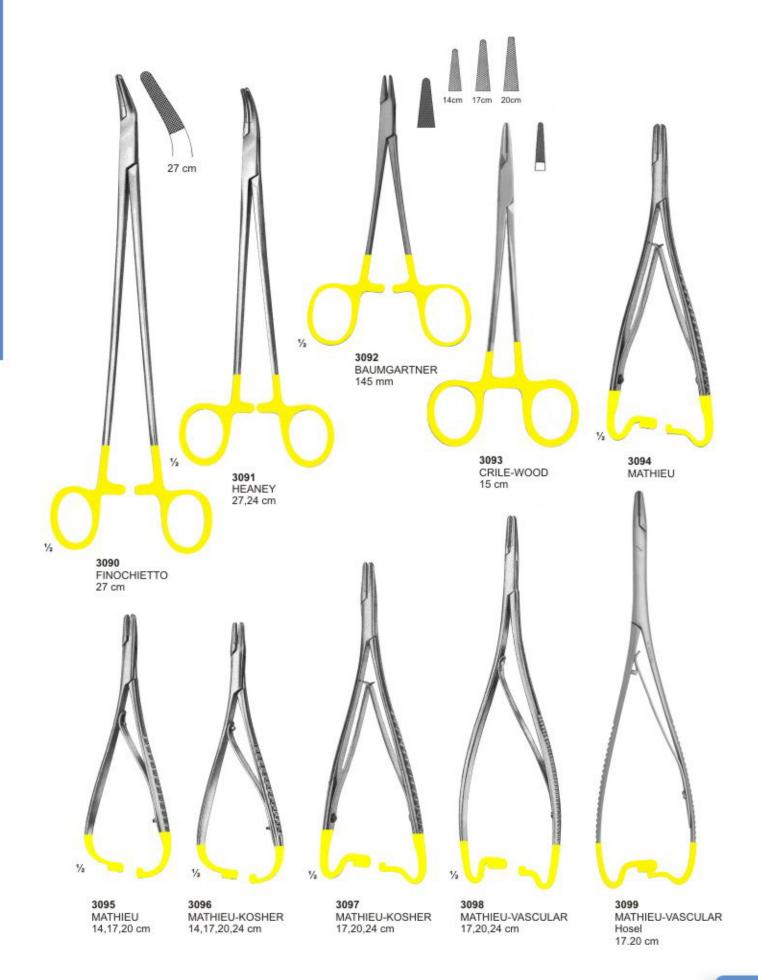

#### М

| Martin, T.C. Needle Holder           | 210         |
|--------------------------------------|-------------|
| Mathieu, Needle Holder               | 181,211     |
| Mathieu-Kosher, T.C. Needle Holder   | 211         |
| Mathieu-Ryder, T.C. Needle Holder    | 212         |
| Mathieu-Vescular, T.C. Needle Holder | 211         |
| Mayo Harrington, T.C. Scissors       | 205         |
| Mayo, Scissors                       | 185,204     |
| Mayo-Hegar, Needle Holder            | 181         |
| Mayo-Hegar, T.C. Needle Holder       | 209         |
| Mayo-Lexer, T.C. Scissors            | 202         |
| Mayo-Stille, T.C. Scissors           | 202         |
| Mayo-Stille Scissors                 | 185         |
| Mc Kellops, Pliers                   | 175         |
| Mccalls, Curettes                    | 110,111,116 |
| Mcindoe, Tweezers                    | 151         |
| Mead, Bone Mallets                   | 133         |
| Mead, Elevator                       | 64          |
| Mead, Rongeurs                       | 179         |
| Meriam , T.C. Forceps                | 207         |
| Meriam, Tweezers                     | 153,155     |
| Metzenbaum Fino, T.C. Scissors       | 203,204     |
| Metzenbaum, Scissors                 | 185,203     |
| Micro Surgery Set                    | 182         |
| Micro-Adson, Tweezers                | 151         |
| Micro-Friedman, Rongeurs             | 178         |
| Middledorpf Retractor                | 162         |
| Miller, Articulating Forceps         | 147         |
| Miller, Bone Files                   | 130         |
|                                      |             |