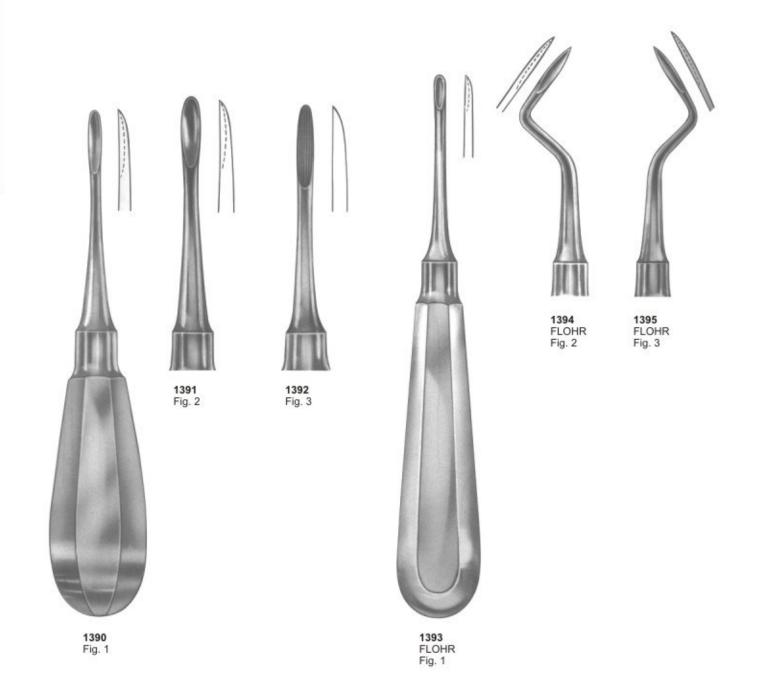

#### F

| Fahnenstock, Wax Knives         |
|---------------------------------|
| Files                           |
| Filling Instruments             |
| Fine, T.C. Scissors             |
| Finochietto, T.C. Needle Holder |
| Finochietto, T.C. Needle Holder |
| Fischer, Pliers                 |
| Flagg, Tweezers                 |
| Flohr, Elevator                 |
| Fomon, Tissue Retractor         |
| Freer, Elevator                 |
| Friedman, Rongeurs              |
| Furrer, Pliers                  |
| Film Hanger                     |
| Finger Cup                      |
| Flohr, Elevator                 |
| Freer                           |
| Elevator                        |
|                                 |