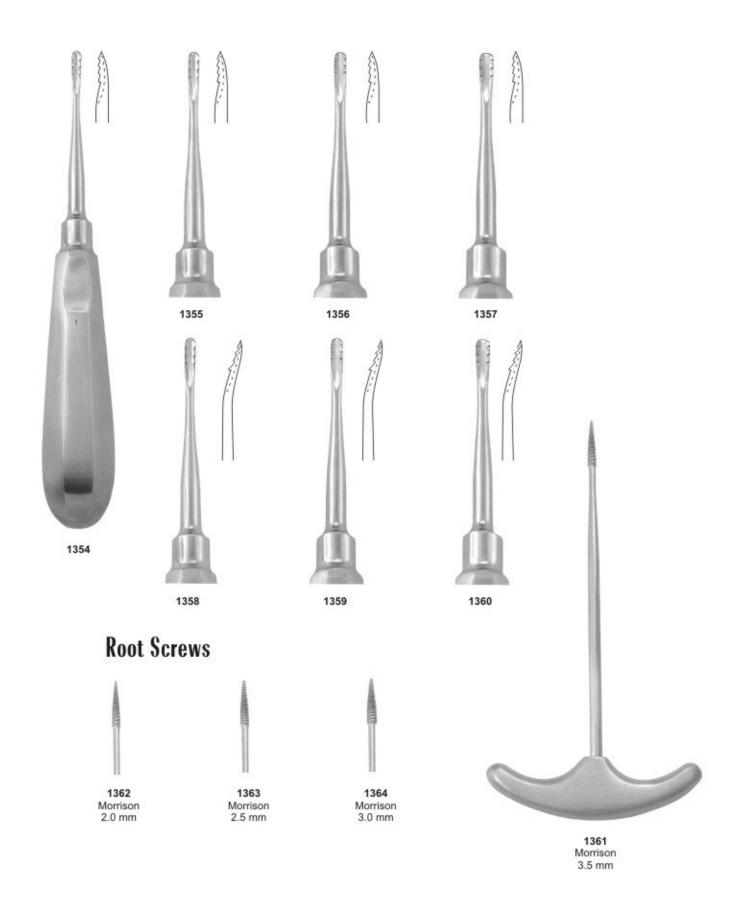

| Mini-Blumenthan, Rongeurs              | 176 |
|----------------------------------------|-----|
| Molt, Elevator                         | 50  |
| Molt, Mouth Gag                        | 160 |
| Molt 9, Elevator                       | 50  |
| Morrison, Elevator                     | 56  |
| Mouth Mirrors with Handles             | 73  |
| MSY, Pliers                            | 175 |
| Mullar Claus, Wire Cutting Pliers T.C. | 213 |
| N                                      | 210 |