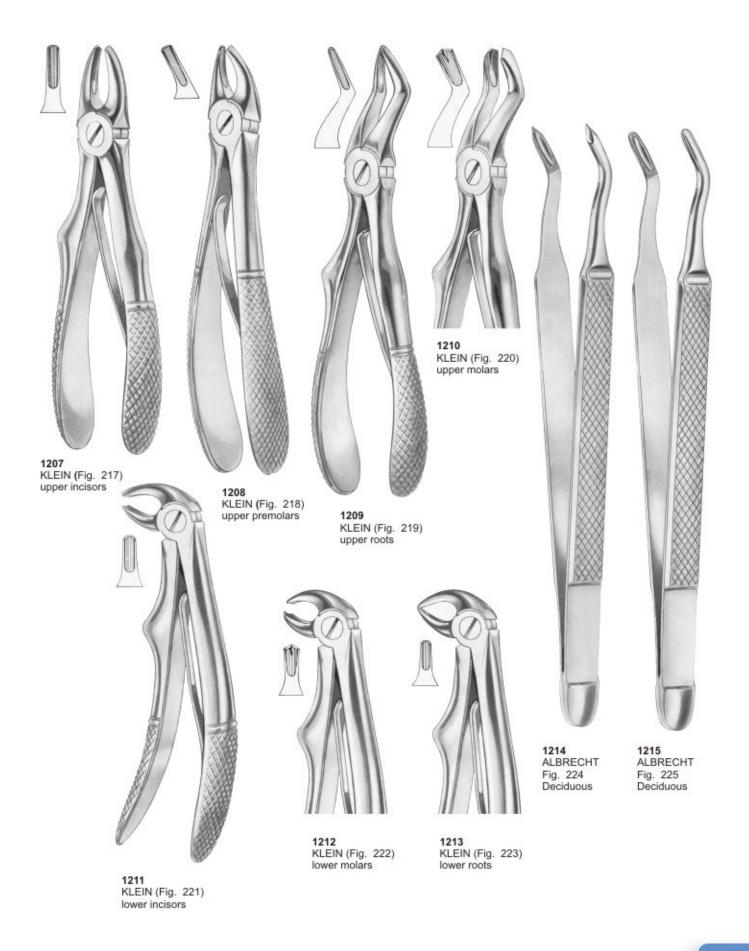

0S upper roots for children



1159 Fig. 29 upper roots

1163 Fig. 33 lower roots



1164 Fig. 33A lower roots



1165 Fig. 33B lower roots





1166 Fig. 33L lower roots



1167 Fig. 33S lower roots for children



1170 Fig. 39A upper molars for children



1168 Fig. 37 upper incisors

for children

1171 Fig. 39R upper molars right for children



1169 Fig. 39 upper incisors for children



1172 Fig. 39L upper molars left for children

















1197 Fig. 81 lower premolars and roots

#### 1198 Fig. 76A lower third molars





1200 Fig. 86A lower molars



1201 Fig. 86B lower molars



1202 Fig. 86C lower molars



1203 Fig. 99 lower molars



1204 Fig. 99 1/4 lower molars



1205 Fig. 136 upper premolars and roots



1206 Fig. 143 lower roots

# Extracting Forceps"For Children"





## **Root Splinter Forceps**









1222 W1-WINTER upper centrals and canines

1223 Fig. 1 upper incisors and roots



1225 Fig. 4 upper and lower premolars



1224

Fig. 2 upper and lower roots

1226 PHYSICK Fig. 5 lower third molars



1227 Fig. 6 separating forceps













1243 Fig. 24 upper molars 1244 Fig. 27 Iower molars





1251 Fig. 36 lower anteriors and roots









1262 NEVIUS Fig. 88L upper molars left

1261 THOMAS Fig. 85A

lower canines, premolars and molars

1258 TOMES Fig. 69 upper and lower roots













Fig. 201 upper incisors, canines, premolars





1280 Fig. 222 lower third molars



1281 Fig. 286 upper incisors and roots



1283 Fig. 288 lower canines and premolars





#### 1286 HENAHAN Fig. 315/1A upper incisors





1289 WOODWARD Fig. 335/FH lower