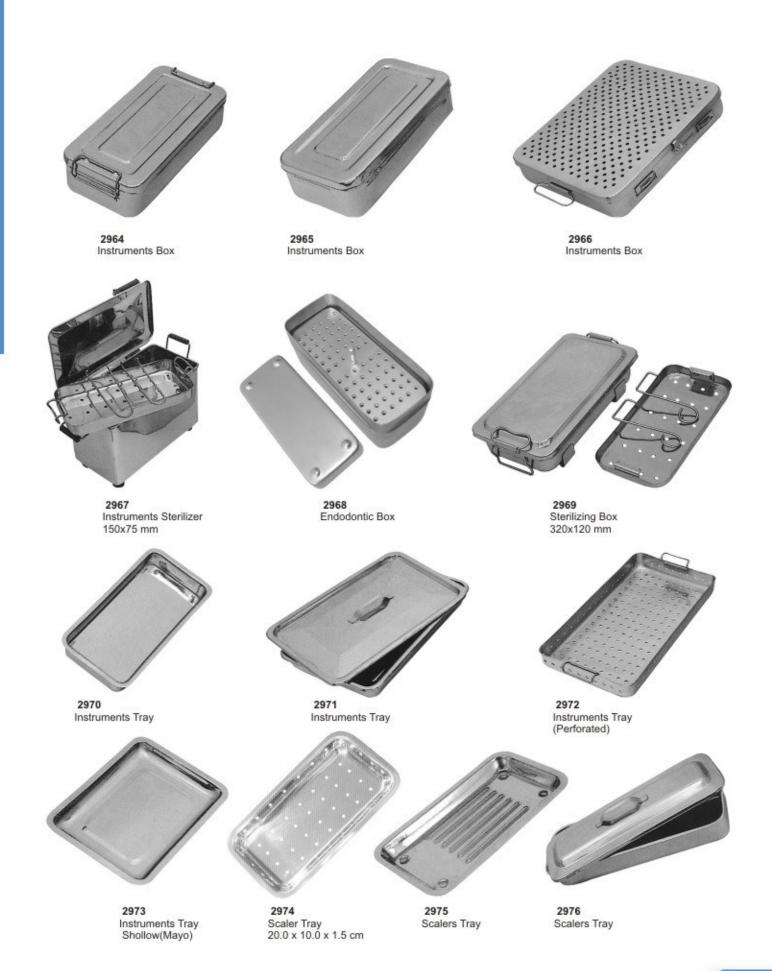

| ц | Size | Α  | В  | С  |   |
|--------|------------|------|----|----|----|---|------|----|----|----|---|
|        | ш          | 0    | 67 | 50 | 12 | ш | 0    | 70 | 50 | 14 |   |
|        | ₽.         | 1    | 72 | 51 | 13 | ≥ | 1    | 77 | 51 | 15 | в |
| $\cup$ | ۵.         | 2    | 78 | 55 | 15 | 0 | 2    | 79 | 55 | 15 | + |
|        |            | 3    | 80 | 58 | 15 | Ľ | 3    | 80 | 60 | 17 |   |





Made of 18/8 Stainless Steel, Solid Full Denture Set of 8

Made of 18/8 Stainless Steel, Perforated Full Denture Set of 8





Made of 18/8 Stainless Steel, Perforated Full Denture Set of 8





#### Impression Trays For Crown & Bridge Work

# Articulators





# Articulators





### **Hollow Wares**





#### **Hollow Wares**





## **Sterilizing Boxes & Instriments Trays**





### **Hollow Wares**













2981 Cotton Holding Jar 60x50 mm



2982 Spitten Mug



2983 Spirit Burner With Wick Stainless Steel18/10 Capacity:150 ml, 60 ml



2984 Spirit Burners With Wick Stainless Steel18/10 Capacity:70ml



2985 Dressing Jar



2986 Dressing Jar



2987 Irrigator(Douch Can)



2988 Measuring Jug

### **Hollow Wares**





2989 Sponge Bowl



2991 Sponge Bowl



2995 Kidney Tray Shallow 150mm-200mm-240mm-300mm



2990

2992

Gallipot

Wash Basin

300mm-350mm-400mm

2996

Kidney Tray Without Lid 150mm-200mm-250mm-300mm

2993

Medicine Cup

2998 Tube Rack, Stainless Steel 18/10



3000 Dustbin Without Stand 6-10-12 Ltr



3001 Tube Rack, Round Model Stainless Steel 18/10



3002 Stand & Cap 6-10-12 Ltr



2994 Kick Bucket With Trolly



2997 Kidney Tray With Lid 1