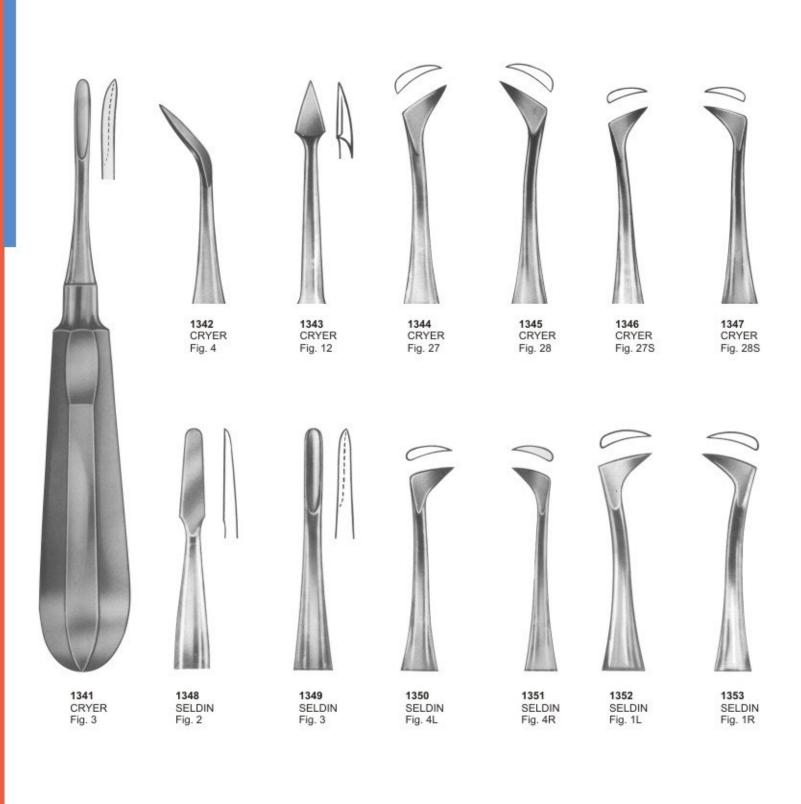

#### С

174

174 158,207 151

| Carvers                      | 102,103     |
|------------------------------|-------------|
| Castroviejo, Needle Holder   | 181,208,209 |
| Castroviejo, scissors        | 186         |
| Castroviejo, Gauge           | 144         |
| Castroviejo, Sclerer Marker  | 144         |
| Cement Instruments           | 118,119,121 |
| Cement Spatulas              | 120,122     |
| Chisels                      | 103         |
| Chompret, Elevator           | 63          |
| Cleveland, Rongeurs          | 177,178     |
| College, Tweezers            | 152,154     |
| Collier, Needle Holder       | 180         |
| Collin, Retractor            | 162         |
| Columbia, Curettes           | 110,111,116 |
| Composite Placement          | 104,105     |
| Con Scodellino, Wax Knives   | 126         |
| Cord Packers                 | 95          |
| Cottle, Scissors             | 184         |
| Coupland, Elevator           | 58          |
| Crane-Kaplan                 | 128         |
| Crile, Forceps               | 157         |
| Crile, Needle Holder         | 181         |
| Crile-Wood, Needle Holder    | 180         |
| Crown Instruments            | 135,136     |
| Crown Removers               | 134,135     |
| Crown Shell, Pliers          | 166         |
| Cryer, Elevator              | 55,58,69    |
| Cushing , T.C. Forceps       | 207         |
| Cushing, Tweezers            | 151         |
| Cushing-Taylor, T.C. Forceps | 207         |
|                              |             |

#### E

| Elevators                             | 51          |
|---------------------------------------|-------------|
| Endodontic Condensers                 | 86,87       |
| Ernert, Wax Knives                    | 126         |
| Excavators                            | 89-91       |
| Explorers                             | 80-82,91-94 |
| Extracting forceps (American Pattern) | 36-49       |
| Extracting forceps (English Pattern)  | 1-24        |
| Extracting forceps (fitting handle)   | 25-33       |
| Extracting forceps (For Children)     | 34          |

#### S

| Sarot, T.C. Needle Holder     | 210      |
|-------------------------------|----------|
| Scalers                       | 75-79    |
| Scalpel Handles               | 71       |
| Schwarz, Pliers               | 168,175  |
| Schluger, File                | 114      |
| Seldin, Elevator              | 50,55,67 |
| Select, Tweezers              | 151      |
| Semken, T.C. Forceps          | 207      |
| Semkin, Tissue Forceps        | 158      |
| Senn, Tissue Retractor        | 164      |
| Separating Pliers             | 166      |
| Sims, T.C. Scissors           | 205      |
| Spatulas                      | 123      |
| Spencer, Scissors             | 186      |
| Spencer-Wells, Forceps        | 157      |
| Spreaders                     | 87       |
| Split Chisels,                | 128      |
| Spring Bow Divider            | 143      |
| Standard, T.C. Scissors       | 201      |
| Standard, Tweezers            | 151      |
| Steiner, Pliers               | 166      |
| Sterilizing & Lab Instruments | 156      |
| Sterilizing Forceps,          | 163      |
| Stevens, Needle Holder        | 181      |
| Stevens, Scissors             | 183      |
| Stille, Scissors              | 185      |
| Stratte, T.C. Needle Holder   | 210      |
| Strip Holder Clips            | 146      |
| Syringes                      | 150      |
| Suction Tubes,                | 140,142  |
| Sugarman, File                | 114      |
| Т                             |          |