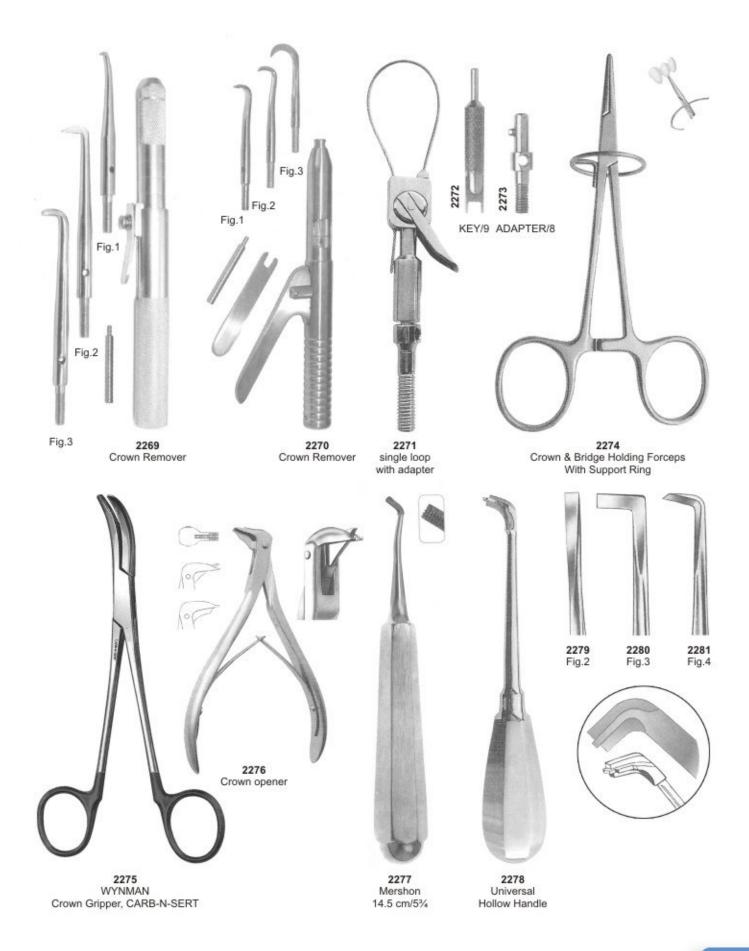

Cement Instruments





Set of 5 instruments

### Wax & Modeling Carvers Cement Spatulas





### Wax Porcelain & Cement Instruments









## Spatulas





## Spatulas





### Files Hoes & Knives



FILES 2167 Hirshfeld 3-7 2168 2169 Hirshfeld 5-11 Hirshfeld 9-10 2170 Orban 10-11 HOES 2171 Orban 6-7 2172 2173 Orban 8-9 UWH 18-19 2174 2175 UWH 16-18 UWH 20-21 2176 **KNIVES** ORB 1/2 2177 Orban Knife (1-2) 2178 1 SE 2179 2-3 2180 Kirkland 13-13L 2181 Knife Orban 1-2 TT DEO

### Wax Knives





### Wax Knives & Plaster Knives





#### Crane ,Kaplan ,Chisels





#### **Bone Curettes**





### **Bone Files**





### **Bone Files**





### **Bone Chisels**





www.tecnicdental.com

### 132

#### Bone Chisels, Bone Mallets





#### **Crown Removers**





### **Crown Instruments**





#### **Crown Instruments**

















### Suction Tubes Bine Pluggers & Rongeure













### **Measuring Instruments**





### **Bone Gauge & Measuring Instruments**





#### **Amalgam Guns & Carriers**





### **Retainers Bands Strip Holder Clips Napkin**





#### **Rubber Dam Instruments**





2410 IRORY Light weight, 170 mm



2415 AINSWORTH Rubber Dam Punch 170 mm



2418 "IV" Type Rubber Dam Punch 160 mm



BREWER 175 mm

2416

2419

Frame 242

Plastic Rubber Dam

AINSWORTH

Rubber Dam Punch 170 mm

Ainsworth



BREWER 175 mm



2414

IVORY 170 mm

WHITE 175 mm

Articulating Paper Forceps



2420 Rubber Dam Holder Stainless Steel Pins

2417

170 mm

AINSWORTH

Rubber Dam Punch

www.tecnicdental.com

#### **Rubber Dam Clamps**





#### PREMOLARS



2428 76D-1



2427