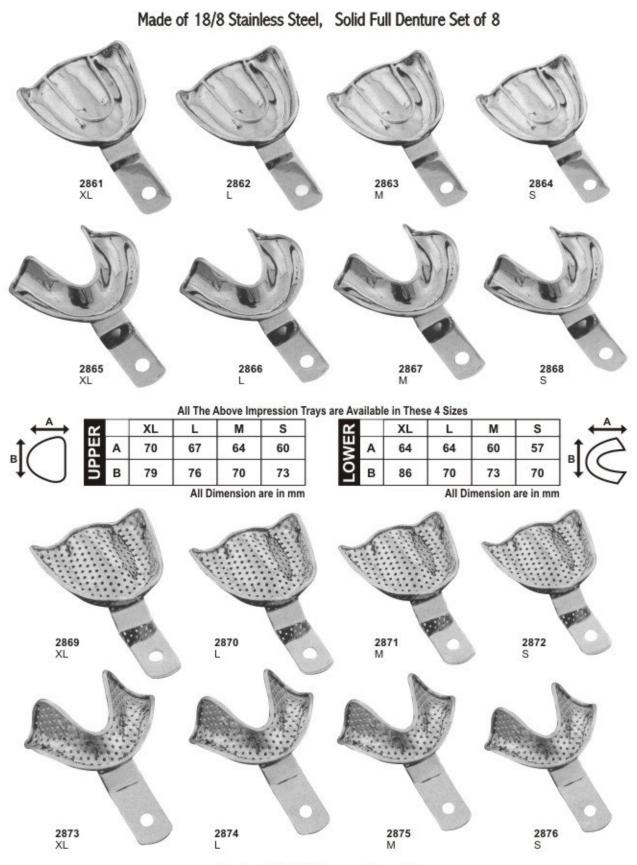

### Micro Surgery Set

Made of 18/8 Stainless Steel, Solid, Set of 10

Perforated Full Denture Set of 8

| Α.     | ₽ <b>∠</b> | Size | Α  | В  | С  | ц | Size | Α  | В  | С  |   |
|--------|------------|------|----|----|----|---|------|----|----|----|---|
|        | ш          | 0    | 67 | 50 | 12 | ш | 0    | 70 | 50 | 14 |   |
|        | ₽.         | 1    | 72 | 51 | 13 | ≥ | 1    | 77 | 51 | 15 | в |
| $\cup$ | ۵.         | 2    | 78 | 55 | 15 | 0 | 2    | 79 | 55 | 15 | + |
|        |            | 3    | 80 | 58 | 15 | Ľ | 3    | 80 | 60 | 17 |   |

Made of 18/8 Stainless Steel, Solid Full Denture Set of 8

Made of 18/8 Stainless Steel, Perforated Full Denture Set of 8

Made of 18/8 Stainless Steel, Perforated Full Denture Set of 8