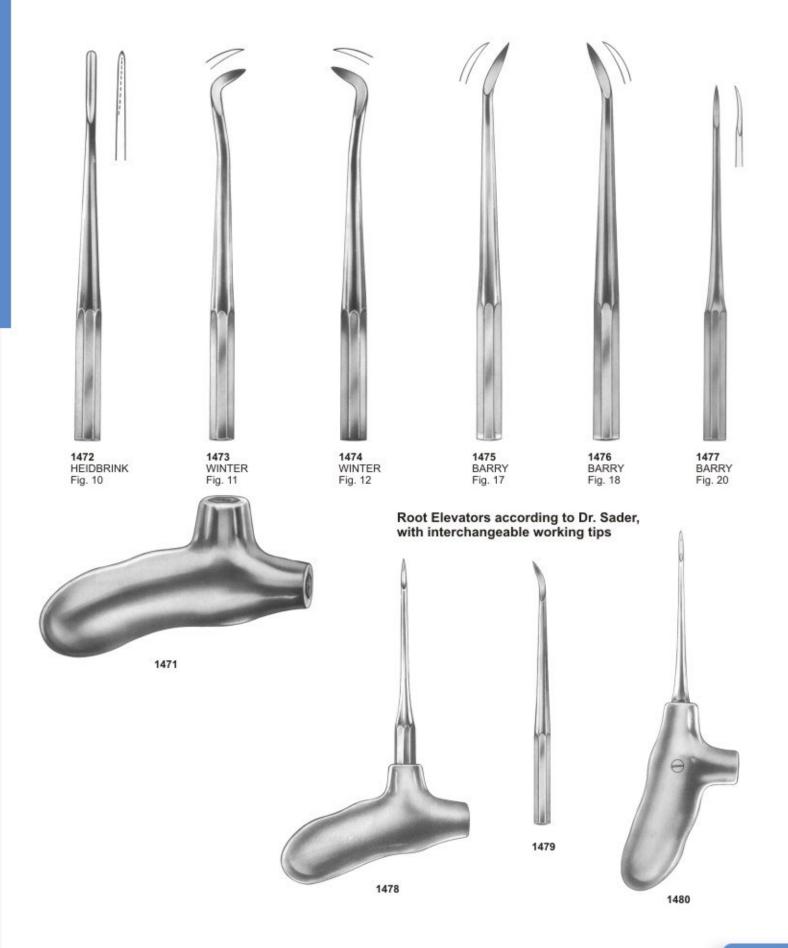

# **Root Tip Elevators**

WINTER

Fig. 14R

Fig. 14L

1449 BARRY

#### **Elevators Plastic Handle**

Root Elevator, Plastic Handle, Set of 10 Pcs

<sup>1481</sup> 