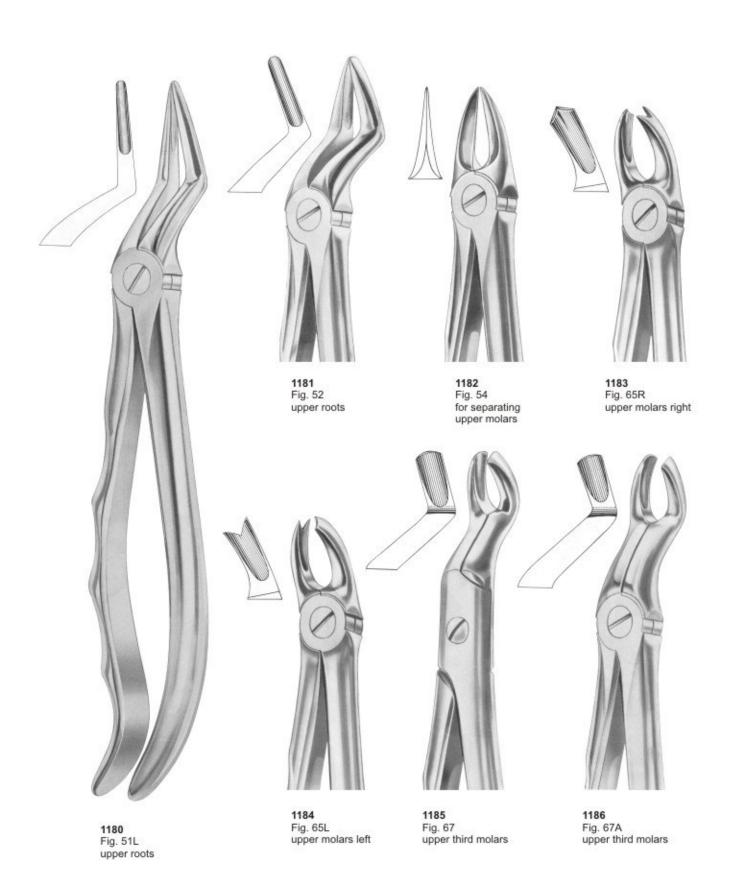

1040 Fig. 39L upper molars left for children

1053 Fig. 54 for separating upper molars

1054 Fig. 55 for separating upper molars

1057 Fig. 65L upper molars left

1055 Fig. 56 for separating lower molars

1056 Fig. 65R upper molars right

1058 Fig. 67 upper third molars

1059 Fig. 67A upper third molars

1064 Fig. 73 lower molars 1065 Fig. 73R lower molars right

066

1066 Fig. 73L lower molars left

1068 Fig. 73S lower molars

1069 Fig. 73B lower molars for children