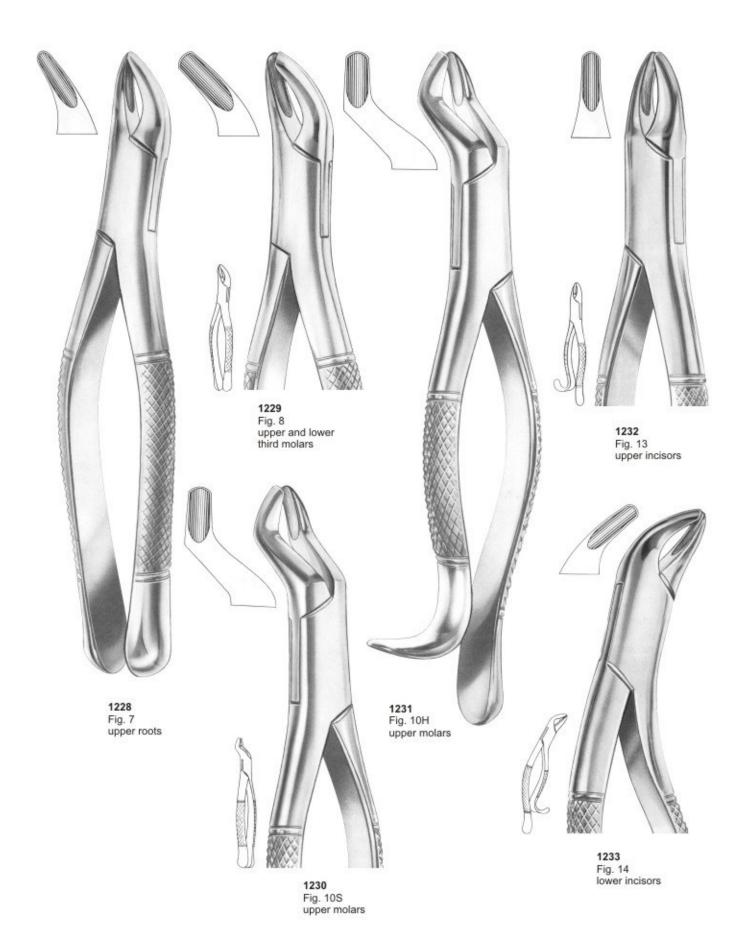

# Professional Dental Instruments

1001 Fig. 4 lower incisor

1002 Fig. 8 lower premolar

1002 Fig. 8 lower premolars

1001 Fig. 4 lower incisor

1009 Fig. 13 lower premolars

www.tecnicdental.com

Fig. 7 upper premolars

1011 Fig. 17 upper molars, right

1014 Fig. 18B upper molars

1015 Fig. 19 upper third molars

1028 Fig. 30S upper roots for children

1038 Fig. 39A upper molars for children 1039 Fig. 40 lower molars for children