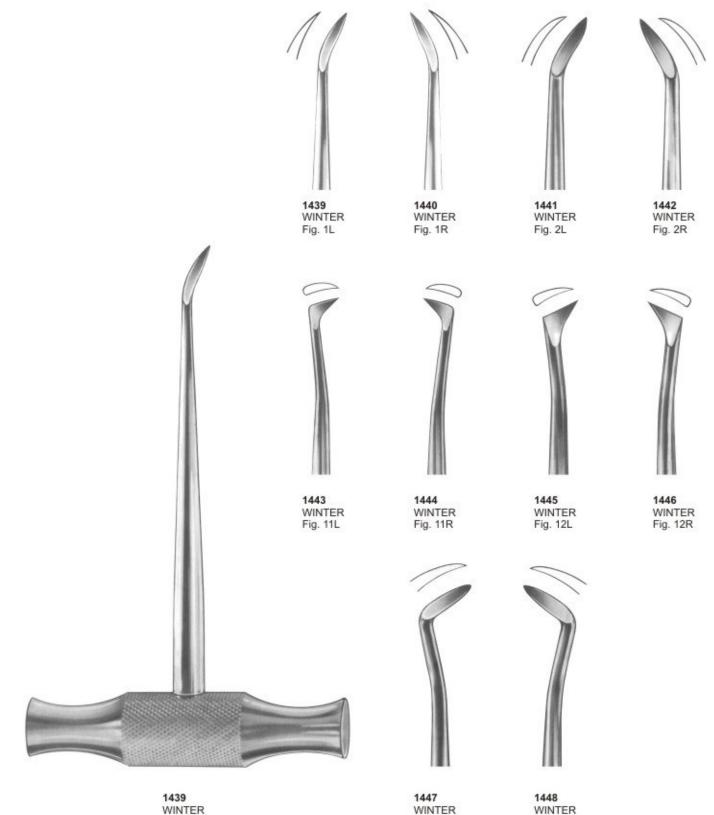

olars left

1261 THOMAS Fig. 85A

lower canines, premolars and molars

1258 TOMES Fig. 69 upper and lower roots













Fig. 201 upper incisors, canines, premolars





1280 Fig. 222 lower third molars



1281 Fig. 286 upper incisors and roots



1283 Fig. 288 lower canines and premolars





#### 1286 HENAHAN Fig. 315/1A upper incisors





1289 WOODWARD Fig. 335/FH lower molars



1290 Fig. 340/89 upper molars right



1291 WOODWARD Fig. 335/FS lower molars



1292 Fig. 345/90 upper molars left

#### Extracting For Children" American Pattern"





#### **Peristeel Elevators**





#### Elevators



Heidbrink Root - Tip Picks



# **Periosteal Elevators**

















#### Swa Elevators & Root Screws













1383 IS-CRYER





















# **Root Tip Elevators**









WINTER

Fig. 14R

Fig. 14L





1449 BARRY

# www.tecnicdental.com

1456

















#### **Elevators Plastic Handle**



Root Elevator, Plastic Handle, Set of 10 Pcs



<sup>1481</sup> 

#### Scalpel Handle











Tactile Tone Double Ended

#### Handles & Mouth Mirrors





#### Handles & Mouth Mirrors





























#### Explorers Double Ended - Octagonal

## Explorers





#### Explorers Double Ended Tactile Tone



Explorers Single Ended - Octagonal



#### Probes





#### Probes





#### Probes





## **Endodontic Condensers**









#### **Obturation Insturments**





## Excavators





#### Excavators





## **Excavalors Explorer/Probes**





# Explorers





# Explorers





## /Probe Combination









CORD PACKERS

# P.K.Thomes Waxing & Gracey C