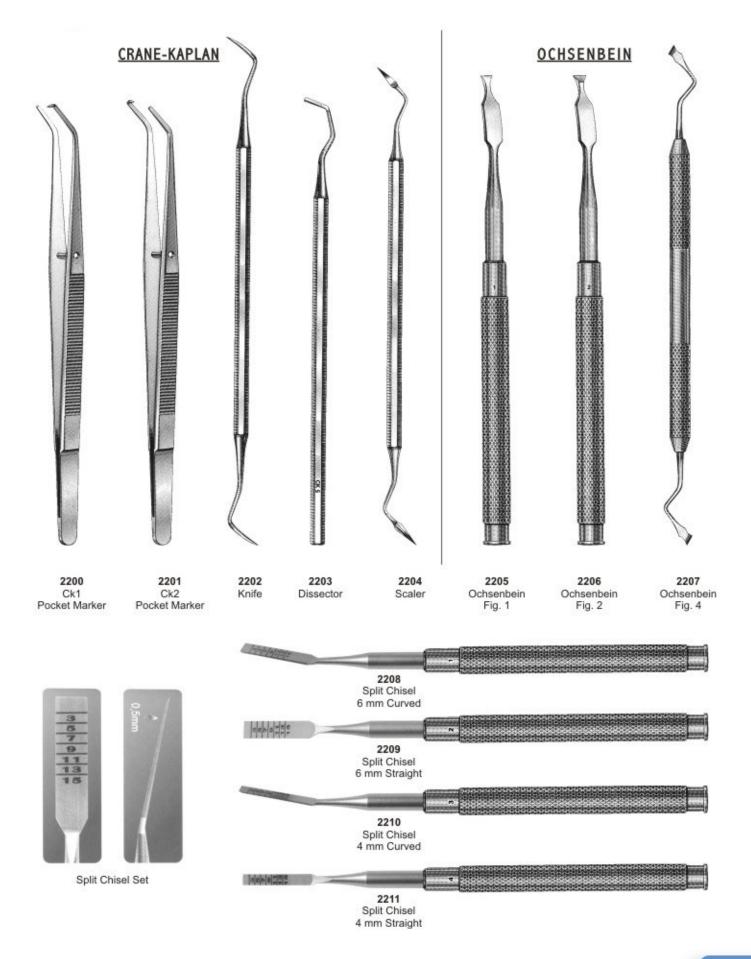

GOLDMAN FOX





GOLDMAN FOX



### **Knives Interproximal Files**













### **Dental Products**







#### Wax Porcelain & Cement Instruments





Comfort Grip Vinyl - Covered Insulating Handles

#### Wax Porcelain & Cement Instruments





Set of 5 instruments

### Wax & Modeling Carvers Cement Spatulas





### Wax Porcelain & Cement Instruments









## Spatulas





## Spatulas





### Files Hoes & Knives



FILES 2167 Hirshfeld 3-7 2168 2169 Hirshfeld 5-11 Hirshfeld 9-10 2170 Orban 10-11 HOES 2171 Orban 6-7 2172 2173 Orban 8-9 UWH 18-19 2174 2175 UWH 16-18 UWH 20-21 2176 **KNIVES** ORB 1/2 2177 Orban Knife (1-2) 2178 1 SE 2179 2-3 2180 Kirkland 13-13L 2181 Knife Orban 1-2 TT DEO

### Wax Knives





### Wax Knives & Plaster Knives





#### Crane ,Kaplan ,Chisels





#### **Bone Curettes**





### **Bone Files**





### **Bone Files**





### **Bone Chisels**





www.tecnicdental.com

### 132

#### Bone Chisels, Bone Mallets





#### **Crown Removers**





### **Crown Instruments**





#### **Crown Instruments**

















### Suction Tubes Bine Pluggers & Rongeure













### **Measuring Instruments**





### **Bone Gauge & Measuring Instruments**





#### **Amalgam Guns & Carriers**





### **Retainers Bands Strip Holder Clips Napkin**





#### **Rubber Dam Instruments**





2410 IRORY Light weight, 170 mm



2415 AINSWORTH Rubber Dam Punch 170 mm



2418 "IV" Type Rubber Dam Punch 160 mm



BREWER 175 mm

2416

2419

Frame 242

Plastic Rubber Dam

AINSWORTH

Rubber Dam Punch 170 mm

Ainsworth



BREWER 175 mm



2414

IVORY