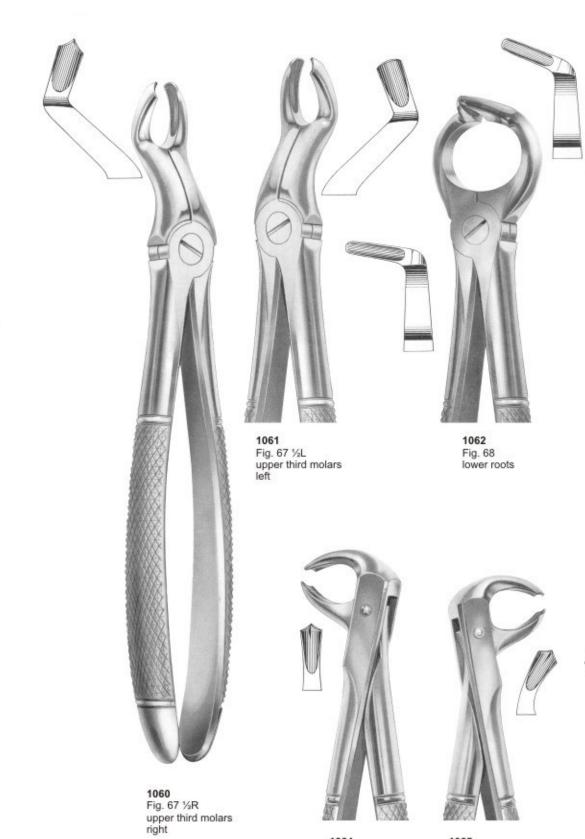

1058 Fig. 67 upper third molars

1059 Fig. 67A upper third molars

1064 Fig. 73 lower molars 1065 Fig. 73R lower molars right

066

1066 Fig. 73L lower molars left

1068 Fig. 73S lower molars

1069 Fig. 73B lower molars for children