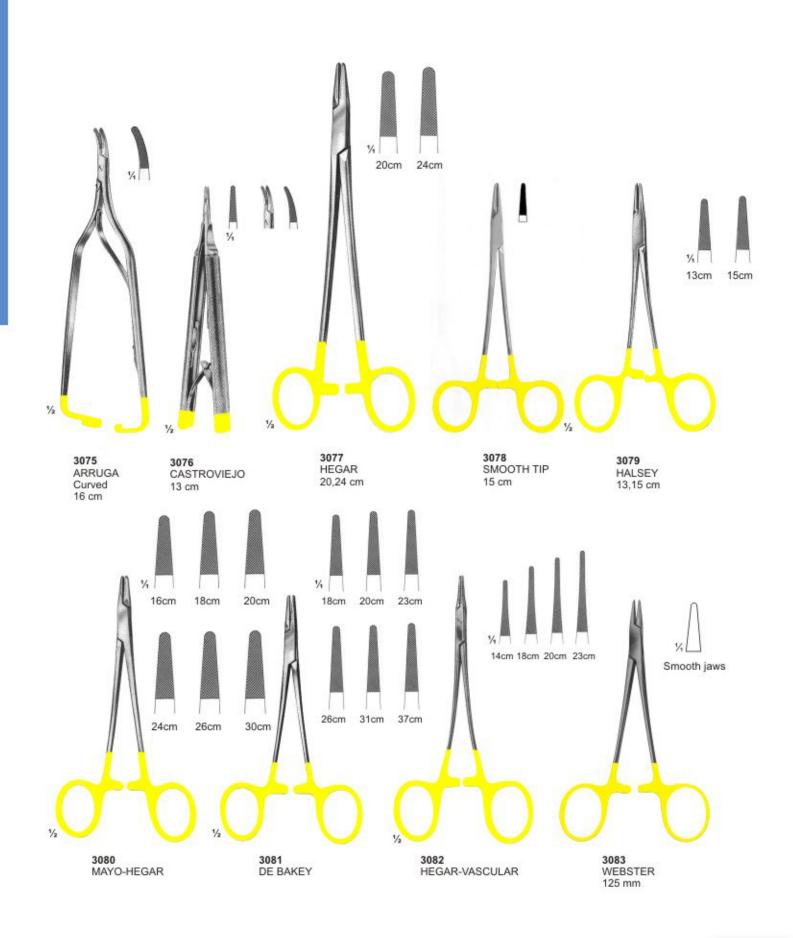

#### G

| Gardner, Bone Chisels       |
|-----------------------------|
| Gardner, Needle Holder      |
| Gardner, Rongeurs           |
| Gillies, Hook               |
| Gillies, Tweezers           |
| Goldman Fox , T.C. Scissors |
| Goldman Fox, Curettes       |
| Goldman Fox 14, Elevator    |
| Goldman Fox, knives         |
| Goslee, Pliers              |
| Gracey Curettes             |

#### н

| Halsey, T.C. Needle Holder | 209 |
|----------------------------|-----|
| Handles                    | 72  |
| Hartman, Rongeurs          | 179 |

| Hatchets                           | 95       |
|------------------------------------|----------|
| Heaney, T.C. Needle Holder         | 211      |
| Hegar, T.C. Needle Holder          | 209      |
| Hegar-Vescular, T.C. Needle Holder | 209      |
| Heidbrink, Elevator                | 64,67,69 |
| Heidbrink, Elevator                | 57       |
| Howard 9H, Elevator                | 52       |
| Height Gauge,                      | 143      |
| Hepp-Scheidle, T.C. Needle Holder  | 208      |
| Hlasted-Mosquito, Forceps          | 159      |
| Hoes                               | 95,125   |
| Hollow Wares                       | 196-200  |
| How, Pliers                        | 167,174  |
| Howard, Bone Files                 | 131      |
| Hylin, Elevator                    | 61       |
| I                                  |          |
| Implants Instruments               |          |
| Impression Trays                   | 137-141  |
| Iris Scissors                      | 187-193  |
|                                    |          |

#### М

| Martin, T.C. Needle Holder           | 210         |
|--------------------------------------|-------------|
| Mathieu, Needle Holder               | 181,211     |
| Mathieu-Kosher, T.C. Needle Holder   | 211         |
| Mathieu-Ryder, T.C. Needle Holder    | 212         |
| Mathieu-Vescular, T.C. Needle Holder | 211         |
| Mayo Harrington, T.C. Scissors       | 205         |
| Mayo, Scissors                       | 185,204     |
| Mayo-Hegar, Needle Holder            | 181         |
| Mayo-Hegar, T.C. Needle Holder       | 209         |
| Mayo-Lexer, T.C. Scissors            | 202         |
| Mayo-Stille, T.C. Scissors           | 202         |
| Mayo-Stille Scissors                 | 185         |
| Mc Kellops, Pliers                   | 175         |
| Mccalls, Curettes                    | 110,111,116 |
| Mcindoe, Tweezers                    | 151         |
| Mead, Bone Mallets                   | 133         |
| Mead, Elevator                       | 64          |
| Mead, Rongeurs                       | 179         |
| Meriam , T.C. Forceps                | 207         |
| Meriam, Tweezers                     | 153,155     |
| Metzenbaum Fino, T.C. Scissors       | 203,204     |
| Metzenbaum, Scissors                 | 185,203     |
| Micro Surgery Set                    | 182         |
| Micro-Adson, Tweezers                | 151         |
| Micro-Friedman, Rongeurs             | 178         |
| Middledorpf Retractor                | 162         |
| Miller, Articulating Forceps         | 147         |
| Miller, Bone Files                   | 130         |
|                                      |             |

#### Ρ

| Parametrium, T.C. Scissors      | 205         |
|---------------------------------|-------------|
| Partsch, Bone Chisels           | 133         |
| Partsch, Bone Mallet            | 133         |
| Pean, Forceps                   | 157         |
| Peeso, Pliers                   | 166,175     |
| Peets, Forceps                  | 157         |
| Perry, Tweezers                 | 151         |
| P.K. Thomas,                    | 96          |
| Pich,                           | 98          |
| Pluggers,                       | 98          |
| Prichard, Elevator              | 50          |
| Plastic Handle Elevators        | 70          |
| Polokoff, Bone File             | 131         |
| Pott, Elevator                  | 51          |
| Potts-Smith, T.C. Forceps       | 208         |
| Potts-Smith, T.C. Needle Holder | 208         |
| Probes                          | 82-85,91,94 |
| Q                               |             |

#### W

| Wakefield, Bone Chisels      | 132         |
|------------------------------|-------------|
| Waldron, Pliers              | 174         |
| Waldsachs, Pliers            | 174         |
| Wangensteen, T.C. Forceps    | 208         |
| Warwick-James, Elevator      | 62          |
| Waugh, Tweezers              | 151         |
| Wax & Modeling Carvers       | 120         |
| Wax & Plaster Knives         | 127         |
| Wax Carvers                  | 101         |
| Wax, Porcelain Instruments   | 118,119,121 |
| Webster, Needle Holder       | 180,209     |
| Weingart, Utility Pliers     | 167         |
| Weitlaner, Retractor         | 160         |
| West, Elevator               | 50          |
| White, Rubber Dam Instrument | 147         |
| Wieder, Tongue Depressor     | 160         |
| Winter, Elevator             | 65,69       |
| Wire & Clasp Bending Pliers  | 170         |
| Wire Bending Pliers          | 166         |
| West, Elevator               | 50          |
| Wire Cutter                  | 165         |
| Woodson,                     | 98          |
| Y                            |             |