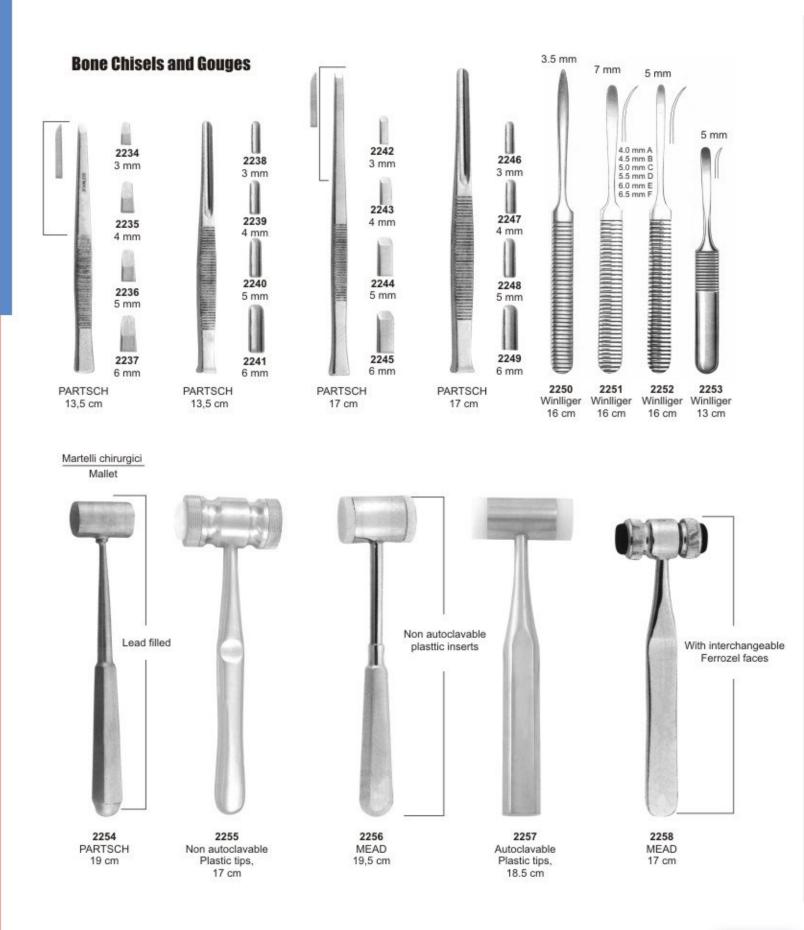

### **Bone Chisels**

www.tecnicdental.com

#### Bone Chisels, Bone Mallets

| Bone Gauge,       | 144 |
|-------------------|-----|
| Bone Mill Forcep, | 139 |
| Bone Pluggers,    | 140 |
| Bracket, Gauge    | 144 |
| Buser, Elevator   | 52  |

#### Ρ

| Parametrium, T.C. Scissors      | 205         |
|---------------------------------|-------------|
| Partsch, Bone Chisels           | 133         |
| Partsch, Bone Mallet            | 133         |
| Pean, Forceps                   | 157         |
| Peeso, Pliers                   | 166,175     |
| Peets, Forceps                  | 157         |
| Perry, Tweezers                 | 151         |
| P.K. Thomas,                    | 96          |
| Pich,                           | 98          |
| Pluggers,                       | 98          |
| Prichard, Elevator              | 50          |
| Plastic Handle Elevators        | 70          |
| Polokoff, Bone File             | 131         |
| Pott, Elevator                  | 51          |
| Potts-Smith, T.C. Forceps       | 208         |
| Potts-Smith, T.C. Needle Holder | 208         |
| Probes                          | 82-85,91,94 |
| Q                               |             |

#### W

| Wakefield, Bone Chisels      | 132         |
|------------------------------|-------------|
| Waldron, Pliers              | 174         |
| Waldsachs, Pliers            | 174         |
| Wangensteen, T.C. Forceps    | 208         |
| Warwick-James, Elevator      | 62          |
| Waugh, Tweezers              | 151         |
| Wax & Modeling Carvers       | 120         |
| Wax & Plaster Knives         | 127         |
| Wax Carvers                  | 101         |
| Wax, Porcelain Instruments   | 118,119,121 |
| Webster, Needle Holder       | 180,209     |
| Weingart, Utility Pliers     | 167         |
| Weitlaner, Retractor         | 160         |
| West, Elevator               | 50          |
| White, Rubber Dam Instrument | 147         |
| Wieder, Tongue Depressor     | 160         |
| Winter, Elevator             | 65,69       |
| Wire & Clasp Bending Pliers  | 170         |
| Wire Bending Pliers          | 166         |
| West, Elevator               | 50          |
| Wire Cutter                  | 165         |
| Woodson,                     | 98          |
| Y                            |             |