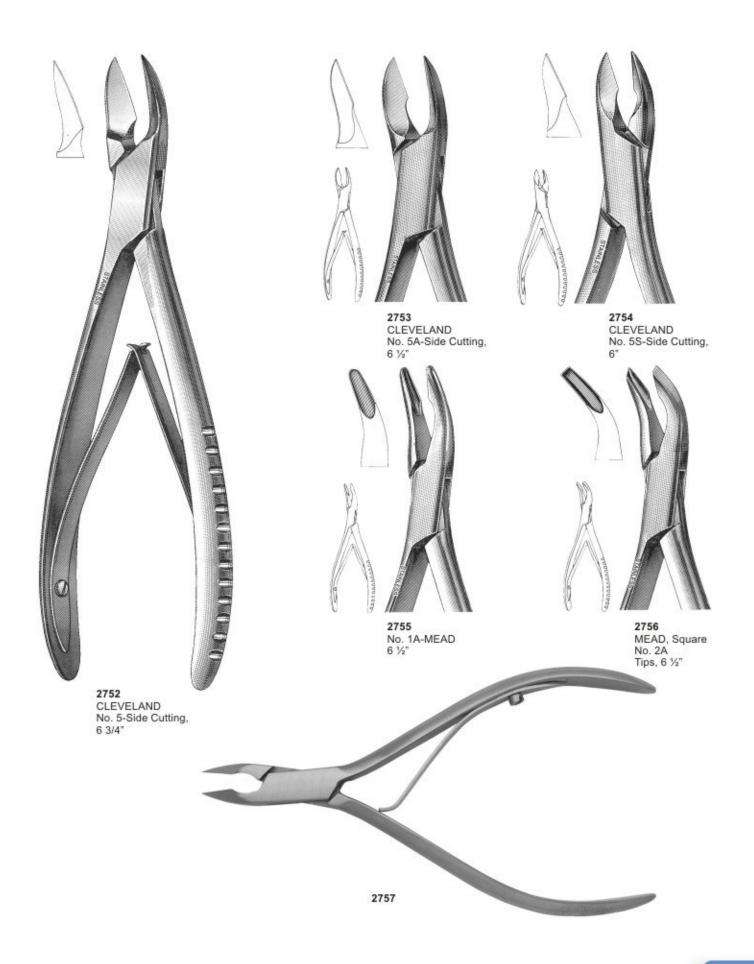

#### Rongeurs

Aa haan noon allowed and a second and a se

2747 MINI-BLUMENTHAL 6", 45°

2748 MINI-BLUMENTHAL 6", 90°

2749 BLUMENTHAL 7", 30°

2750 MINI-BLUMENTHAL 4 ½", 30°

2751 MINI-BLUMENTHAL 4 1/2", 45°

#### Rongeurs

#### Rongeurs

2757 FRIEDMAN 5 ½"

2758 MICRO-FRIEDMAN 5 ½\*, 15° Curved Jaws

2759 MICRO-FRIEDMAN Perio Rongeur, 5 1/2"

2760 CLEVELAND No. 4 - 5 ½"

2761 CLEVELAND No. 4A - 6 ½"

2762 GARDNER No. 6A, End Cutting 6 ½"