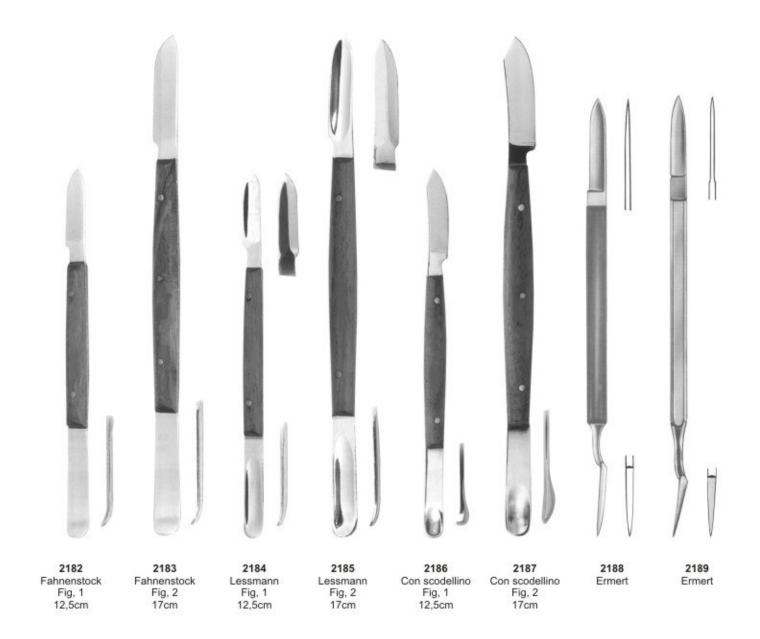

## **Gracey Curettes**





### Curettes # 4 Handle











GOLDMAN FOX





GOLDMAN FOX



### **Knives Interproximal Files**













### **Dental Products**







#### Wax Porcelain & Cement Instruments





Comfort Grip Vinyl - Covered Insulating Handles

#### Wax Porcelain & Cement Instruments





Set of 5 instruments

### Wax & Modeling Carvers Cement Spatulas





### Wax Porcelain & Cement Instruments









## Spatulas





## Spatulas





### Files Hoes & Knives



FILES 2167 Hirshfeld 3-7 2168 2169 Hirshfeld 5-11 Hirshfeld 9-10 2170 Orban 10-11 HOES 2171 Orban 6-7 2172 2173 Orban 8-9 UWH 18-19 2174 2175 UWH 16-18 UWH 20-21 2176 **KNIVES** ORB 1/2 2177 Orban Knife (1-2) 2178 1 SE 2179 2-3 2180 Kirkland 13-13L 2181 Knife Orban 1-2 TT DEO

### Wax Knives





### Wax Knives & Plaster Knives





#### Crane ,Kaplan ,Chisels





#### **Bone Curettes**





### **Bone Files**





### **Bone Files**





### **Bone Chisels**





www.tecnicdental.com

### 132

#### Bone Chisels, Bone Mallets





#### **Crown Removers**





### **Crown Instruments**





#### **Crown Instruments**

















### Suction Tubes Bine Pluggers & Rongeure













### **Measuring Instruments**





### **Bone Gauge & Measuring Instruments**





#### **Amalgam Guns & Carriers**





### **Retainers Bands Strip Holder Clips Napkin**





#### **Rubber Dam Instruments**





2410 IRORY Light weight, 170 mm



2415 AINSWORTH Rubber Dam Punch 170 mm



2418 "IV" Type Rubber Dam Punch 160 mm



BREWER 175 mm

2416

2419

Frame 242

Plastic Rubber Dam

AINSWORT