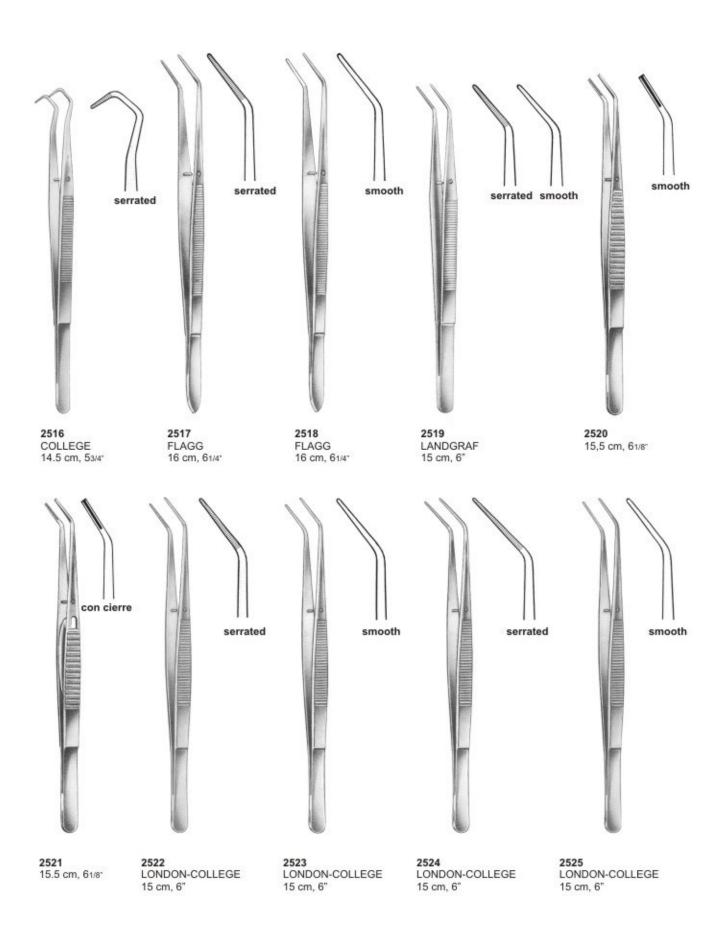

#### F

| Fahnenstock, Wax Knives         |
|---------------------------------|
| Files                           |
| Filling Instruments             |
| Fine, T.C. Scissors             |
| Finochietto, T.C. Needle Holder |
| Finochietto, T.C. Needle Holder |
| Fischer, Pliers                 |
| Flagg, Tweezers                 |
| Flohr, Elevator                 |
| Fomon, Tissue Retractor         |
| Freer, Elevator                 |
| Friedman, Rongeurs              |
| Furrer, Pliers                  |
| Film Hanger                     |
| Finger Cup                      |
| Flohr, Elevator                 |
| Freer                           |
| Elevator                        |
|                                 |

| Lab & Office Pliers   | 166 |
|-----------------------|-----|
| Landgraf, Tweezers    | 154 |
| Langenbeck, Pliers    | 175 |
| Langenbeck, Retractor | 162 |

| Langenbeck, T.C. Needle Holder  | 212     |
|---------------------------------|---------|
| Langer, Curettes                | 110,116 |
| Langhals, T.C. Needle Holder    | 212     |
| Lecluse, Elevator               | 65      |
| Lessmann, Wax Knives            | 126     |
| Lexer, T.C. Scissors            | 202     |
| Lichtenberg, T.C. Needle Holder | 212     |
| Ligature, T.C. Scissors         | 207     |
| Lip & Cheek Retractors          | 161,162 |
| Lister, Scissors                | 184     |
| Littauer, Scissors              | 186     |
| Littler, Scissors               | 184     |
| Locklin, Scissors               | 186     |
| London Hospital, Elevator       | 62      |
| London-College, Tweezers        | 154,155 |
| Lucae, T.C. Forceps             |         |
| Luehty-Beck, T.C. Needle Holder | 212     |
| Lwanson, Crown Gauge            | 143     |
| Lagrange, Scissors              | 186,205 |
| Littaure, Scissors              | 186     |
| Lwanson, Crown Gauge            | 143     |
| M                               |         |