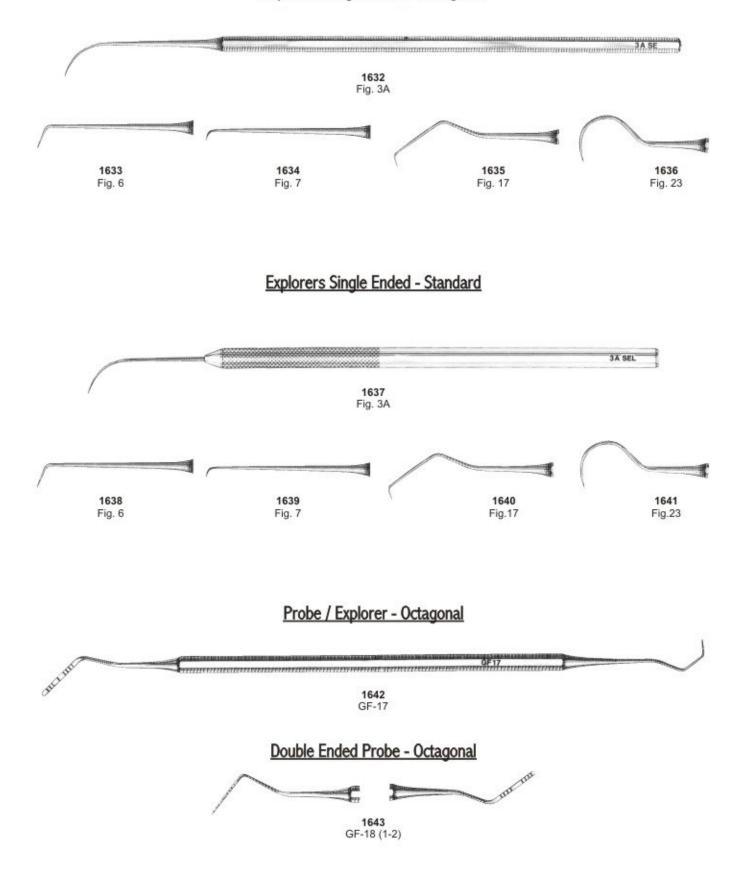

#### Explorers Double Ended - Octagonal

## Explorers

#### Explorers Double Ended Tactile Tone

Explorers Single Ended - Octagonal