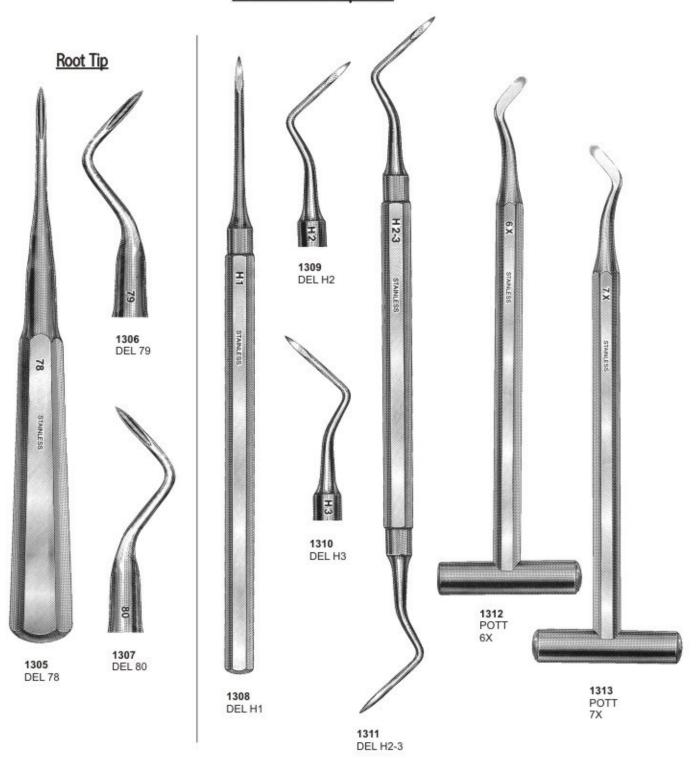

#### Ρ

| Parametrium, T.C. Scissors      | 205         |
|---------------------------------|-------------|
| Partsch, Bone Chisels           | 133         |
| Partsch, Bone Mallet            | 133         |
| Pean, Forceps                   | 157         |
| Peeso, Pliers                   | 166,175     |
| Peets, Forceps                  | 157         |
| Perry, Tweezers                 | 151         |
| P.K. Thomas,                    | 96          |
| Pich,                           | 98          |
| Pluggers,                       | 98          |
| Prichard, Elevator              | 50          |
| Plastic Handle Elevators        | 70          |
| Polokoff, Bone File             | 131         |
| Pott, Elevator                  | 51          |
| Potts-Smith, T.C. Forceps       | 208         |
| Potts-Smith, T.C. Needle Holder | 208         |
| Probes                          | 82-85,91,94 |
| Q                               |             |