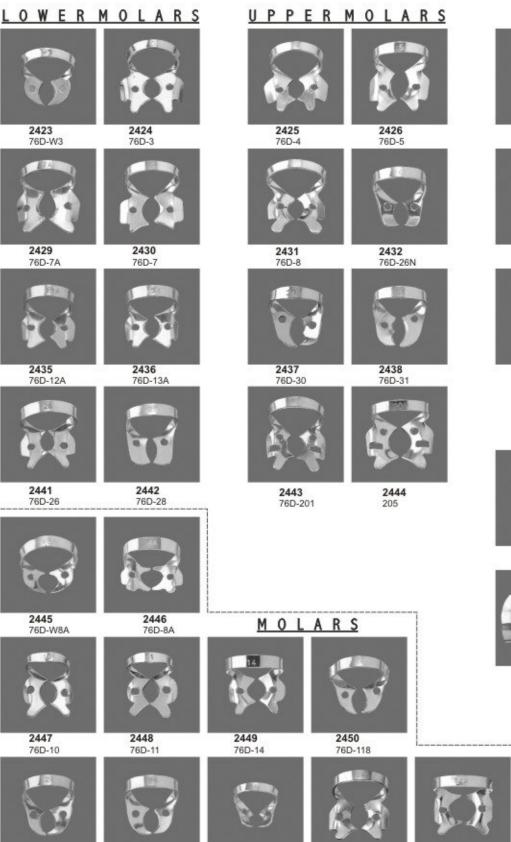

#### PREMOLARS

2428 76D-1

2427

76D-0

2433

2439

76D-27N

76D-2A

 $\mathbf{x}$ 

2434 76D-2

2440 76D-29

#### ANTERIOR

2457 76D-1A

2458 76D-9 2459 76D-212

### www.tecnicdental.com

2452

76D-25

2453

76D-27

2454

76D-56

2455

76D-14A

2451

76D-24