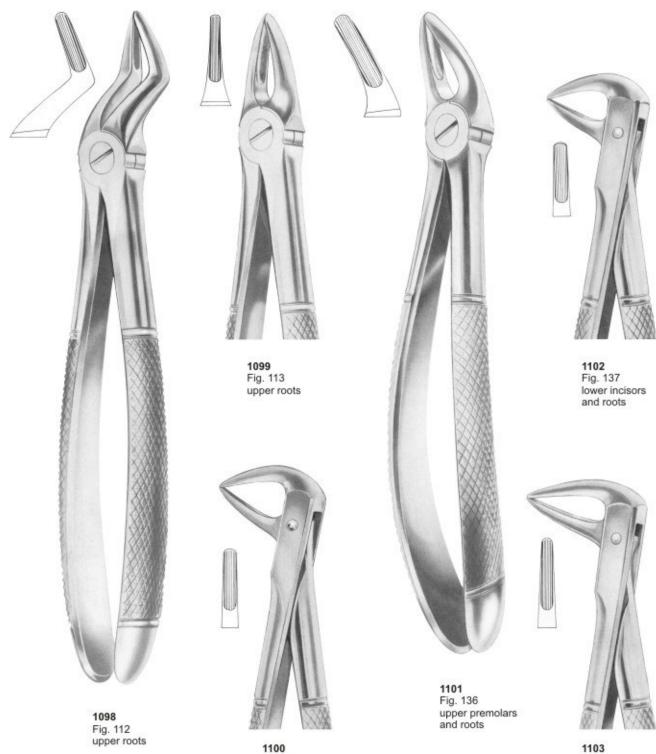

1093 Fig. 102 upper molars right

1094 Fig. 103 upper molars left

1095 Fig. 105 lower incisors

1096 Fig. 106 lower incisors

1097 Fig. 103 upper canines

Fig. 114 upper roots

1103 Fig. 143 lower roots

1111 ROUTURIER (Fig. 213) (22 1/2 R) lower molars and wisdom right