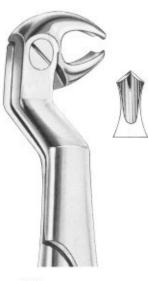

1093 Fig. 102 upper molars right

1094 Fig. 103 upper molars left

1095 Fig. 105 lower incisors

1096 Fig. 106 lower incisors

1097 Fig. 103 upper canines

Fig. 114 upper roots

1103 Fig. 143 lower roots

1111 ROUTURIER (Fig. 213) (22 1/2 R) lower molars and wisdom right