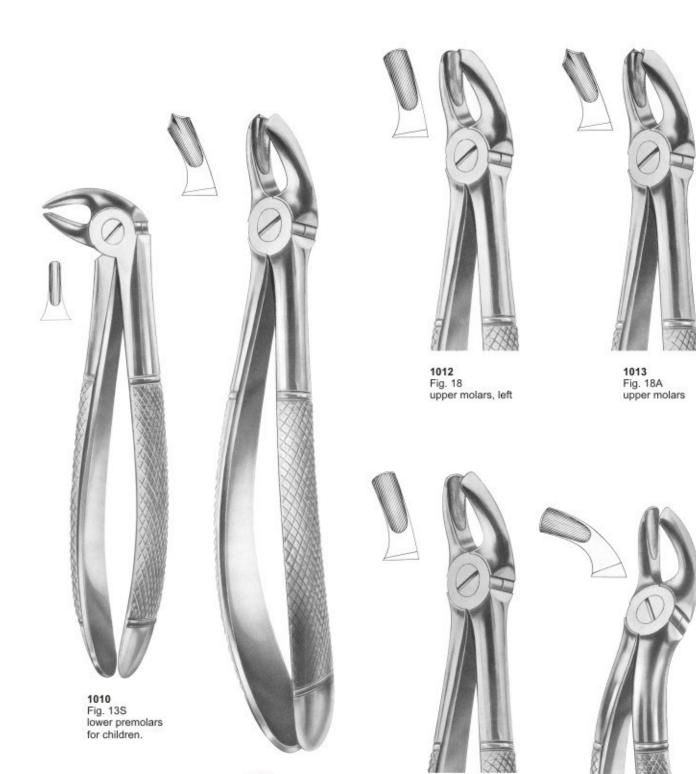

1011 Fig. 17 upper molars, right

1014 Fig. 18B upper molars

1015 Fig. 19 upper third molars

1028 Fig. 30S upper roots for children

1038 Fig. 39A upper molars for children 1039 Fig. 40 lower molars for children