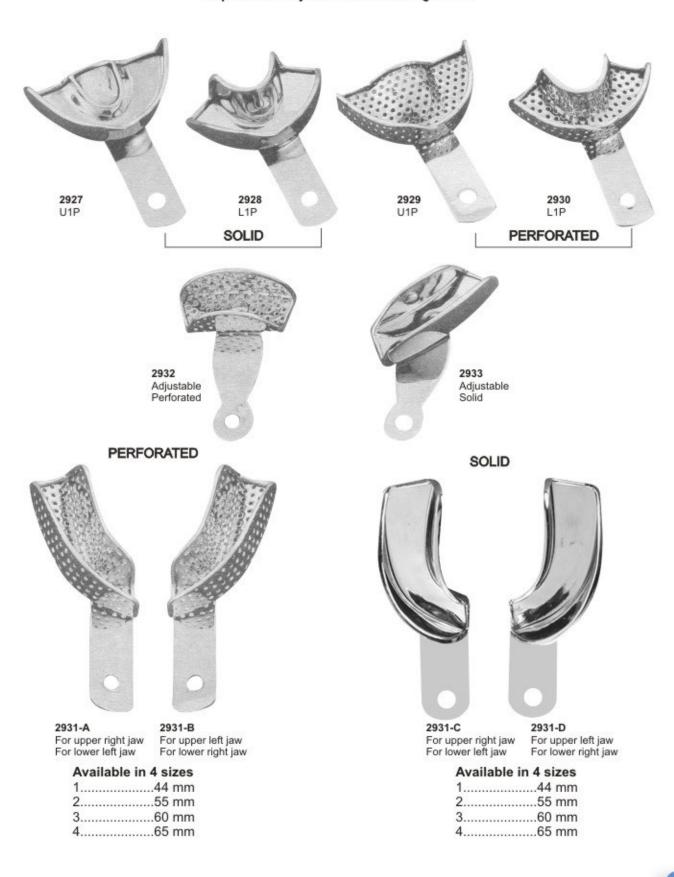

### Micro Surgery Set























Made of 18/8 Stainless Steel, Solid, Set of 10







Perforated Full Denture Set of 8













| Α.     | ₽ <b>∠</b> | Size | Α  | В  | С  | ц | Size | Α  | В  | С  |   |
|--------|------------|------|----|----|----|---|------|----|----|----|---|
|        | ш          | 0    | 67 | 50 | 12 | ш | 0    | 70 | 50 | 14 |   |
|        | ₽.         | 1    | 72 | 51 | 13 | ≥ | 1    | 77 | 51 | 15 | в |
| $\cup$ | ۵.         | 2    | 78 | 55 | 15 | 0 | 2    | 79 | 55 | 15 | + |
|        |            | 3    | 80 | 58 | 15 | Ľ | 3    | 80 | 60 | 17 |   |





Made of 18/8 Stainless Steel, Solid Full Denture Set of 8

Made of 18/8 Stainless Steel, Perforated Full Denture Set of 8





Made of 18/8 Stainless Steel, Perforated Full Denture Set of 8





#### Impression Trays For Crown & Bridge Work

# Articulators





# Articulators





### **Hollow Wares**





#### **Hollow Wares**





## **Sterilizing Boxes & Instriments Trays**





### **Hollow Wares**













2981 Cotton Holding Jar 60x50 mm



2982 Spitten Mug



2983 Spirit Burner With Wick Stainless Steel18/10 Capacity:150 ml, 60 ml



2984 Spirit Burners With Wick Stainless Steel18/10 Capacity:70ml



2985 Dressing Jar



2986 Dressing Jar



2987 Irrigator(Douch Can)



2988 Measuring Jug

### **Hollow Wares**





2989 Sponge Bowl



2991 Sponge Bowl



2995 Kidney Tray Shallow 150mm-200mm-240mm-300mm



2990

2992

Gallipot

Wash Basin

300mm-350mm-400mm

2996

Kidney Tray Without Lid 150mm-200mm-250mm-300mm

2993

Medicine Cup

2998 Tube Rack, Stainless Steel 18/10