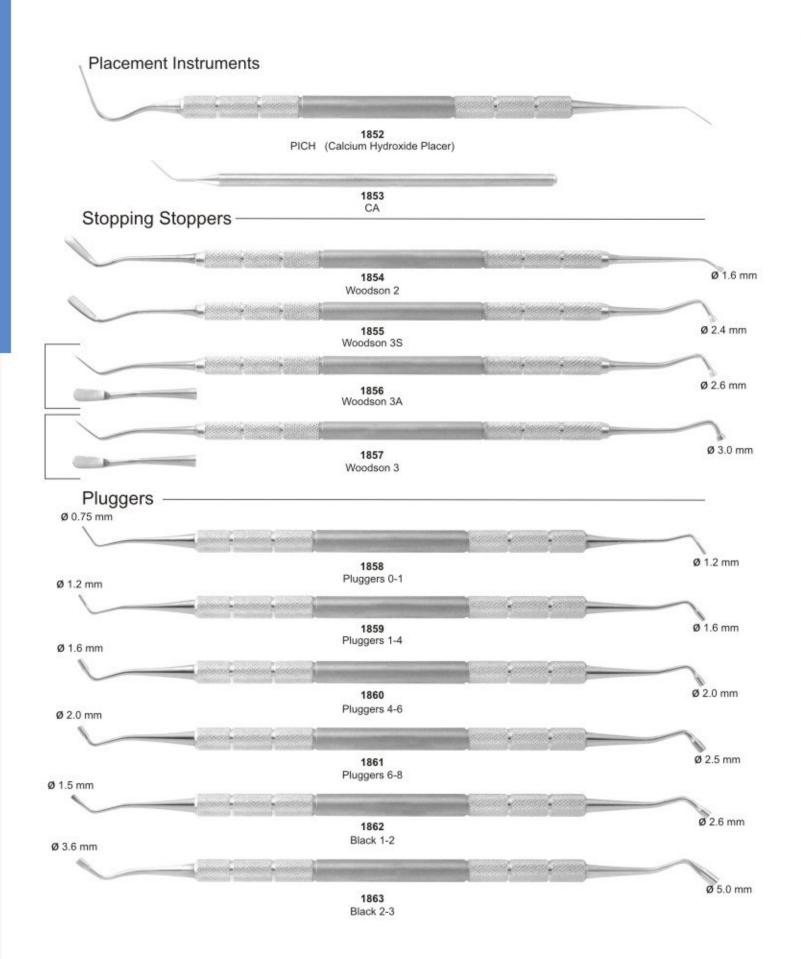

lastic Handle**



Root Elevator, Plastic Handle, Set of 10 Pcs



<sup>1481</sup> 

#### Scalpel Handle











Tactile Tone Double Ended

#### Handles & Mouth Mirrors





#### Handles & Mouth Mirrors





























#### Explorers Double Ended - Octagonal

## Explorers





#### Explorers Double Ended Tactile Tone



Explorers Single Ended - Octagonal



#### Probes





#### Probes





#### Probes





## **Endodontic Condensers**









#### **Obturation Insturments**





## Excavators





#### Excavators





## **Excavalors Explorer/Probes**





# Explorers





# Explorers





## /Probe Combination









CORD PACKERS

# P.K.Thomes Waxing & Gracey Curettes Set









# Amalgam Pluggers / Condensers / Ap



## **Placement Instrument Stopping Stoppers**





## **Burnishers**





#### Burnishers





#### Wax Carvers





#### Carvers





#### **Carvers Chisels**





## **Composite Plecement**





## **Composite Plecement**





# **Plastic Filling Instruments**













## **Gracey Curettes**





### Curettes # 4 Handle











GOLDMAN FOX





GOLDMAN FOX



### **Knives Interproximal Files**













### **Dental Products**







#### Wax Porcelain & Cement Instruments





Comfort Grip Vinyl - Covered Insulating Handles

#### Wax Porcelain & Cement Instruments





Set of 5 instruments

### Wax & Modeling Carvers Cement Spatulas





### Wax Porcelain & Cement Instruments









## Spatulas





## Spatulas





### Files Hoes & Knives



FILES 2167 Hirshfeld 3-7 2168 2169 Hirshfeld 5-11 Hirshfeld 9-10 2170 Orban 10-11