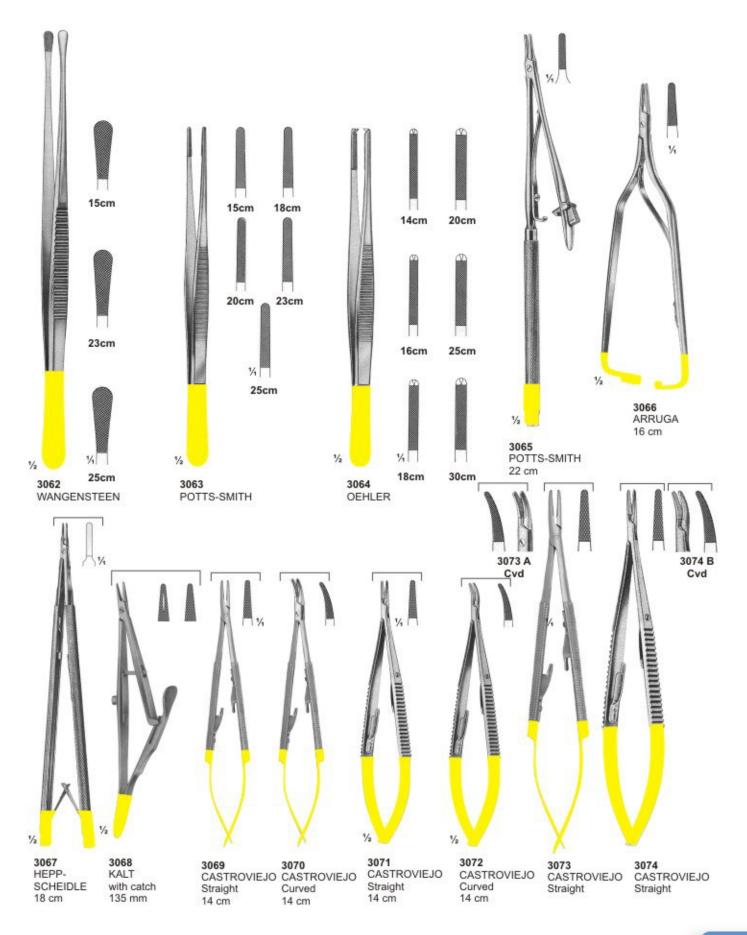

#### D

| De Bakey, T.C. Forceps       | 207         |
|------------------------------|-------------|
| De Bakey, Scissors           | 184,186,206 |
| De Bakey, T.C. Needle Holder | 209         |
| De La Rosa, Pliers           | 169         |
| Deaver, Scissors             | 184         |
| Denhart, Mouth Gag           | 160         |
| Derf, Needle Holder          | 180         |
| Disposable Products          | 117         |
| Dr.Sader, Elevator           | 69          |
| Dressing Forceps             | 207         |
| Dean Scissors                | 186,205     |

#### E

| Elevators                             | 51          |
|---------------------------------------|-------------|
| Endodontic Condensers                 | 86,87       |
| Ernert, Wax Knives                    | 126         |
| Excavators                            | 89-91       |
| Explorers                             | 80-82,91-94 |
| Extracting forceps (American Pattern) | 36-49       |
| Extracting forceps (English Pattern)  | 1-24        |
| Extracting forceps (fitting handle)   | 25-33       |
| Extracting forceps (For Children)     | 34          |

#### F

| Fahnenstock, Wax Knives         |
|---------------------------------|
| Files                           |
| Filling Instruments             |
| Fine, T.C. Scissors             |
| Finochietto, T.C. Needle Holder |
| Finochietto, T.C. Needle Holder |
| Fischer, Pliers                 |
| Flagg, Tweezers                 |
| Flohr, Elevator                 |
| Fomon, Tissue Retractor         |
| Freer, Elevator                 |
| Friedman, Rongeurs              |
| Furrer, Pliers                  |
| Film Hanger                     |
| Finger Cup                      |
| Flohr, Elevator                 |
| Freer                           |
| Elevator                        |
|                                 |

#### G

| Gardner, Bone Chisels       |
|-----------------------------|
| Gardner, Needle Holder      |
| Gardner, Rongeurs           |
| Gillies, Hook               |
| Gillies, Tweezers           |
| Goldman Fox , T.C. Scissors |
| Goldman Fox, Curettes       |
| Goldman Fox 14, Elevator    |
| Goldman Fox, knives         |
| Goslee, Pliers              |
| Gracey Curettes             |

#### н

| Halsey, T.C. Needle Holder | 209 |
|----------------------------|-----|
| Handles                    | 72  |
| Hartman, Rongeurs          | 179 |

| Hatchets                           | 95       |
|------------------------------------|----------|
| Heaney, T.C. Needle Holder         | 211      |
| Hegar, T.C. Needle Holder          | 209      |
| Hegar-Vescular, T.C. Needle Holder | 209      |
| Heidbrink, Elevator                | 64,67,69 |
| Heidbrink, Elevator                | 57       |
| Howard 9H, Elevator                | 52       |
| Height Gauge,                      | 143      |
| Hepp-Scheidle, T.C. Needle Holder  | 208      |
| Hlasted-Mosquito, Forceps          | 159      |
| Hoes                               | 95,125   |
| Hollow Wares                       | 196-200  |
| How, Pliers                        | 167,174  |
| Howard, Bone Files                 | 131      |
| Hylin, Elevator                    | 61       |
| I                                  |          |
| Implants Instruments               |          |
| Impression Trays                   | 137-141  |
| Iris Scissors                      | 187-193  |
|                                    |          |

#### Κ

| Kalt, T.C. Needle Holder     | 208   |
|------------------------------|-------|
| Kelly, Forceps               | 159   |
| Kelly, Scissors              | 183   |
| Kelly Scissors               | 205   |
| Kim's Plier                  | 165   |
| Kirkland, knive              | 114   |
| Knives                       | 125   |
| Knowles, Scissors            | 184   |
| Kocher, Retractor            | 162   |
| Kocher-Langenbeck, Retractor | 162   |
| Kopp, Elevator               | 60,68 |
| Kopp, Tweezers               | 151   |
|                              |       |

#### 0

| O'Brien, Pliers              | 168 |
|------------------------------|-----|
| Obturation Instruments       | 88  |
| Ochsenbein                   | 128 |
| Ordan, knive                 | 114 |
| Oehler, T.C. Forceps         | 208 |
| Olsen-Hegar, Needle Holder   | 180 |
| Optical Pliers               | 168 |
| Orthodontic Cutters, T.C.    | 172 |
| Orthodontic Distal & Cutters | 173 |
| Orthodontic Pliers, T.C.     | 171 |
| Ott, Elevator                | 62  |

#### Ρ

| Parametrium, T.C. Scissors      | 205         |
|---------------------------------|-------------|
| Partsch, Bone Chisels           | 133         |
| Partsch, Bone Mallet            | 133         |
| Pean, Forceps                   | 157         |
| Peeso, Pliers                   | 166,175     |
| Peets, Forceps                  | 157         |
| Perry, Tweezers                 | 151         |
| P.K. Thomas,                    | 96          |
| Pich,                           | 98          |
| Pluggers,                       | 98          |
| Prichard, Elevator              | 50          |
| Plastic Handle Elevators        | 70          |
| Polokoff, Bone File             | 131         |
| Pott, Elevator                  | 51          |
| Potts-Smith, T.C. Forceps       | 208         |
| Potts-Smith, T.C. Needle Holder | 208         |
| Probes                          | 82-85,91,94 |
| Q                               |             |