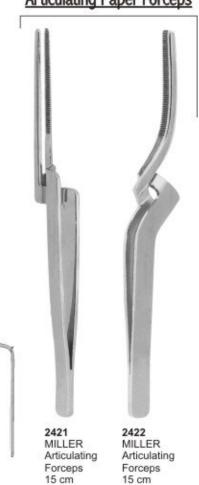

Articulating Paper Forceps

2420 Rubber Dam Holder Stainless Steel Pins

2417

170 mm

AINSWORTH

Rubber Dam Punch

www.tecnicdental.com

#### М

| Martin, T.C. Needle Holder           | 210         |
|--------------------------------------|-------------|
| Mathieu, Needle Holder               | 181,211     |
| Mathieu-Kosher, T.C. Needle Holder   | 211         |
| Mathieu-Ryder, T.C. Needle Holder    | 212         |
| Mathieu-Vescular, T.C. Needle Holder | 211         |
| Mayo Harrington, T.C. Scissors       | 205         |
| Mayo, Scissors                       | 185,204     |
| Mayo-Hegar, Needle Holder            | 181         |
| Mayo-Hegar, T.C. Needle Holder       | 209         |
| Mayo-Lexer, T.C. Scissors            | 202         |
| Mayo-Stille, T.C. Scissors           | 202         |
| Mayo-Stille Scissors                 | 185         |
| Mc Kellops, Pliers                   | 175         |
| Mccalls, Curettes                    | 110,111,116 |
| Mcindoe, Tweezers                    | 151         |
| Mead, Bone Mallets                   | 133         |
| Mead, Elevator                       | 64          |
| Mead, Rongeurs                       | 179         |
| Meriam , T.C. Forceps                | 207         |
| Meriam, Tweezers                     | 153,155     |
| Metzenbaum Fino, T.C. Scissors       | 203,204     |
| Metzenbaum, Scissors                 | 185,203     |
| Micro Surgery Set                    | 182         |
| Micro-Adson, Tweezers                | 151         |
| Micro-Friedman, Rongeurs             | 178         |
| Middledorpf Retractor                | 162         |
| Miller, Articulating Forceps         | 147         |
| Miller, Bone Files                   | 130         |
|                                      |             |