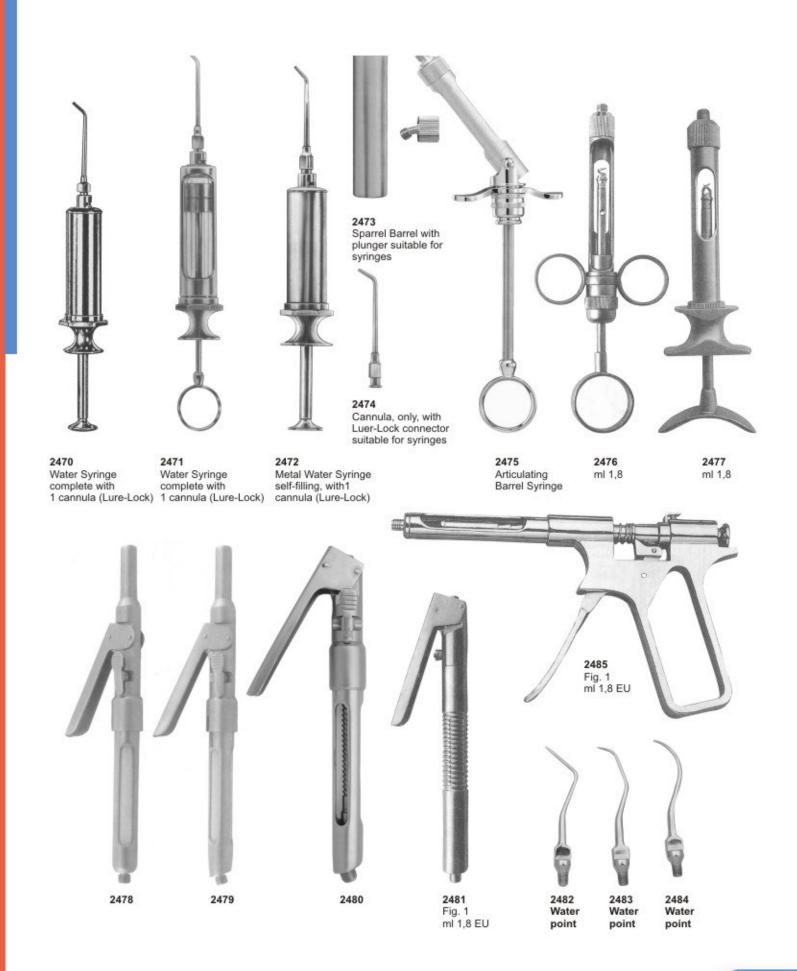

### **Rubber Dam Instruments**





2410 IRORY Light weight, 170 mm



2415 AINSWORTH Rubber Dam Punch 170 mm



2418 "IV" Type Rubber Dam Punch 160 mm



BREWER 175 mm

2416

2419

Frame 242

Plastic Rubber Dam

AINSWORTH

Rubber Dam Punch 170 mm

Ainsworth



BREWER 175 mm



2414

IVORY 170 mm

WHITE 175 mm

Articulating Paper Forceps



2420 Rubber Dam Holder Stainless Steel Pins

2417

170 mm

AINSWORTH

Rubber Dam Punch

www.tecnicdental.com

#### **Rubber Dam Clamps**





#### PREMOLARS



2428 76D-1



2427

76D-0

2433

2439

76D-27N

76D-2A

 $\mathbf{x}$ 

2434 76D-2



2440 76D-29

#### ANTERIOR





2457 76D-1A



2458 76D-9 2459 76D-212

### www.tecnicdental.com

2452

76D-25

2453

76D-27

2454

76D-56

2455

76D-14A

2451

76D-24

# Aspiriting Syrings





### Syringes

























#### Sterilizing & Lab Instruments





### **Endodontic Forcps**





# **Tissue Forceps**





# Hemostatic Forceps, Towel Clamps, Napkin





#### Retactors, Depressors, Mouth Cags





# Lip & Cheek Retractors





### Lip & Cheek Retractors





# **Sterilizing Forceps**





#### **Tissue Retractors & Hooks**









Light Wire Cutter

2630

2631 Wire Cutter



2632 Posterior Band Remover Long



2633 Posterior Band Remover Short



2634 Jarabak Plier



2635 **Distal End Cutter** Safety End Cutter



2636 **Distal End Cutter** 





2637 Kim's Plier



2638 Loop Forming Plier



2639 Tweed Arch Bending Plier



2640 Utility Plier



2641 Bonding Bracket Remover



2642 Lingual Arch Plier













2651 How Plier-Titanium Alloy With special coated beaks



2