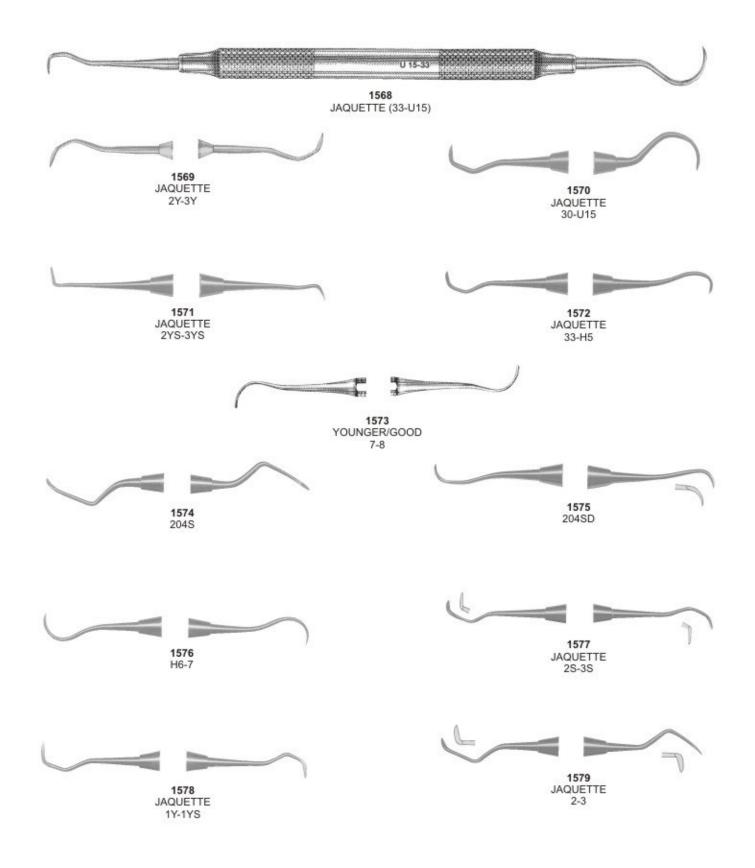

incisors





1289 WOODWARD Fig. 335/FH lower molars



1290 Fig. 340/89 upper molars right



1291 WOODWARD Fig. 335/FS lower molars



1292 Fig. 345/90 upper molars left

#### Extracting For Children" American Pattern"





#### **Peristeel Elevators**





#### Elevators



Heidbrink Root - Tip Picks



# **Periosteal Elevators**

















#### Swa Elevators & Root Screws













1383 IS-CRYER





















# **Root Tip Elevators**









WINTER

Fig. 14R

Fig. 14L





1449 BARRY

# www.tecnicdental.com

1456

















#### **Elevators Plastic Handle**



Root Elevator, Plastic Handle, Set of 10 Pcs



<sup>1481</sup> 

#### Scalpel Handle











Tactile Tone Double Ended

#### Handles & Mouth Mirrors





#### Handles & Mouth Mirrors





























#### Explorers Double Ended - Octagonal

## Explorers





#### Explorers Double Ended Tactile Tone



Explorers Single Ended - Octagonal



#### Probes





#### Probes





#### Probes





## **Endodontic Condensers**









#### **Obturation Insturments**





## Excavators





#### Excavators





## **Excavalors Explorer/Probes**





# Explorers





# Explorers





## /Probe Combination









CORD PACKERS

# P.K.Thomes Waxing & Gracey Curettes Set









# Amalgam Pluggers / Condensers / Ap



## **Placement Instrument Stopping Stoppers**





## **Burnishers**





#### Burnishers





#### Wax Carvers





#### Carvers





#### **Carvers Chisels**





## **Composite Plecement**





## **Composite Plecement**





# **Plastic Filling Instruments**