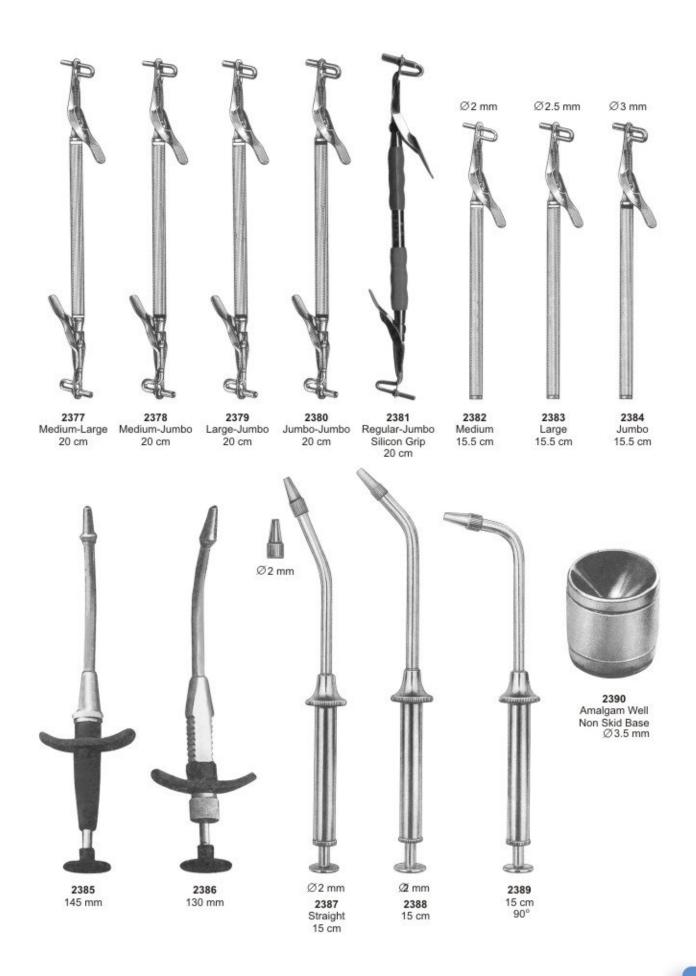

eld 3-7 2168 2169 Hirshfeld 5-11 Hirshfeld 9-10 2170 Orban 10-11 HOES 2171 Orban 6-7 2172 2173 Orban 8-9 UWH 18-19 2174 2175 UWH 16-18 UWH 20-21 2176 **KNIVES** ORB 1/2 2177 Orban Knife (1-2) 2178 1 SE 2179 2-3 2180 Kirkland 13-13L 2181 Knife Orban 1-2 TT DEO

### Wax Knives





### Wax Knives & Plaster Knives





#### Crane ,Kaplan ,Chisels





#### **Bone Curettes**





### **Bone Files**





### **Bone Files**





### **Bone Chisels**





www.tecnicdental.com

### 132

#### Bone Chisels, Bone Mallets





#### **Crown Removers**





### **Crown Instruments**





#### **Crown Instruments**

















### Suction Tubes Bine Pluggers & Rongeure













### **Measuring Instruments**





### **Bone Gauge & Measuring Instruments**





#### **Amalgam Guns & Carriers**





### **Retainers Bands Strip Holder Clips Napkin**





#### **Rubber Dam Instruments**





2410 IRORY Light weight, 170 mm



2415 AINSWORTH Rubber Dam Punch 170 mm



2418 "IV" Type Rubber Dam Punch 160 mm



BREWER 175 mm

2416

2419

Frame 242

Plastic Rubber Dam

AINSWORTH

Rubber Dam Punch 170 mm

Ainsworth



BREWER 175 mm



2414

IVORY 170 mm

WHITE 175 mm

Articulating Paper Forceps



2420 Rubber Dam Holder Stainless Steel Pins

2417

170 mm

AINSWORTH

Rubber Dam Punch

www.tecnicdental.com

#### **Rubber Dam Clamps**





#### PREMOLARS



2428 76D-1



2427

76D-0

2433

2439

76D-27N

76D-2A

 $\mathbf{x}$ 

2434 76D-2



2440 76D-29

#### ANTERIOR





2457 76D-1A



2458 76D-9 2459 76D-212

### www.tecnicdental.com

2452

76D-25

2453

76D-27

2454

76D-56

2455

76D-14A