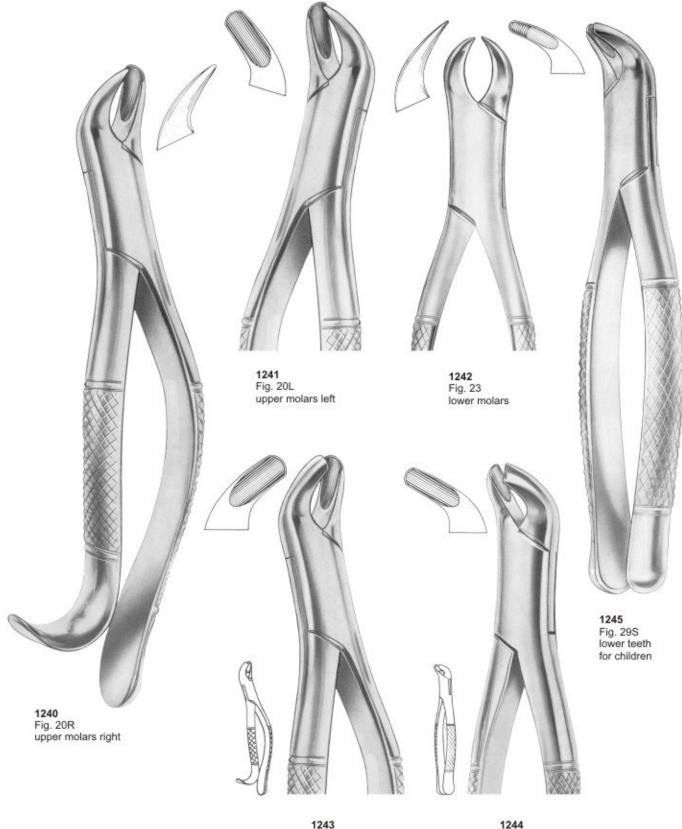

1040 Fig. 39L upper molars left for children

1053 Fig. 54 for separating upper molars

1054 Fig. 55 for separating upper molars

1057 Fig. 65L upper molars left

1055 Fig. 56 for separating lower molars

1056 Fig. 65R upper molars right

1058 Fig. 67 upper third molars

1059 Fig. 67A upper third molars

1064 Fig. 73 lower molars 1065 Fig. 73R lower molars right

066

1066 Fig. 73L lower molars left

1068 Fig. 73S lower molars

1069 Fig. 73B lower molars for children