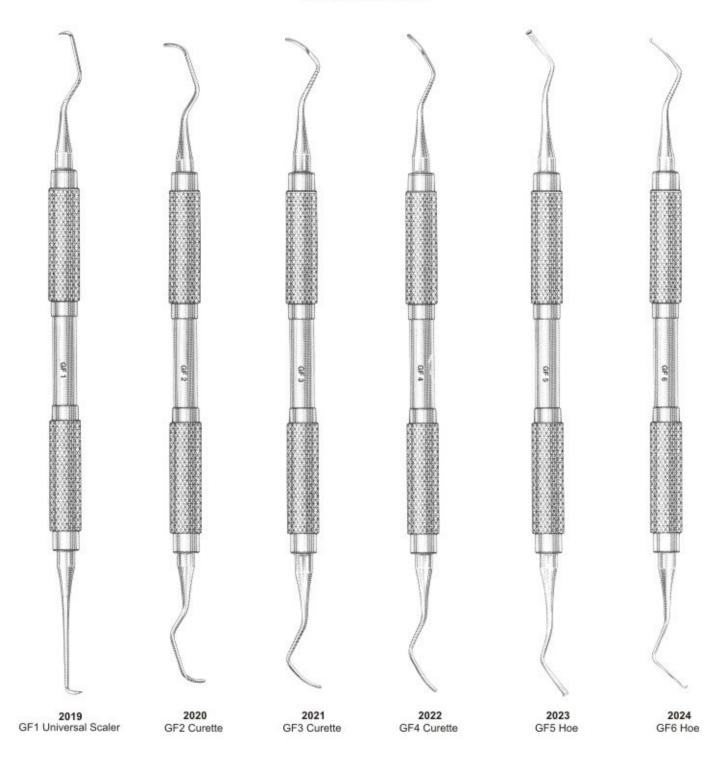

orers Double Ended Tactile Tone



Explorers Single Ended - Octagonal



#### Probes





#### Probes





#### Probes





## **Endodontic Condensers**









#### **Obturation Insturments**





## Excavators





#### Excavators





## **Excavalors Explorer/Probes**





# Explorers





# Explorers





## /Probe Combination









CORD PACKERS

# P.K.Thomes Waxing & Gracey Curettes Set









# Amalgam Pluggers / Condensers / Ap



## **Placement Instrument Stopping Stoppers**





## **Burnishers**





#### Burnishers





#### Wax Carvers





#### Carvers





#### **Carvers Chisels**





## **Composite Plecement**





## **Composite Plecement**





# **Plastic Filling Instruments**













## **Gracey Curettes**





### Curettes # 4 Handle











GOLDMAN FOX





GOLDMAN FOX



### **Knives Interproximal Files**













### **Dental Products**







#### Wax Porcelain & Cement Instruments





Comfort Grip Vinyl - Covered Insulating Handles

#### Wax Porcelain & Cement Instruments





Set of 5 instruments

### Wax & Modeling Carvers Cement Spatulas





### Wax Porcelain & Cement Instruments









## Spatulas





## Spatulas





### Files Hoes & Knives



FILES 2167 Hirshfeld 3-7 2168 2169 Hirshfeld 5-11 Hirshfeld 9-10 2170 Orban 10-11 HOES 2171 Orban 6-7 2172 2173 Orban 8-9 UWH 18-19 2174 2175 UWH 16-18 UWH 20-21 2176 **KNIVES** ORB 1/2 2177 Orban Knife (1-2) 2178 1 SE 2179 2-3 2180 Kirkland 13-13L 2181 Knife Orban 1-2 TT DEO

### Wax Knives





### Wax Knives & Plaster Knives





#### Crane ,Kaplan ,Chisels





#### **Bone Cure