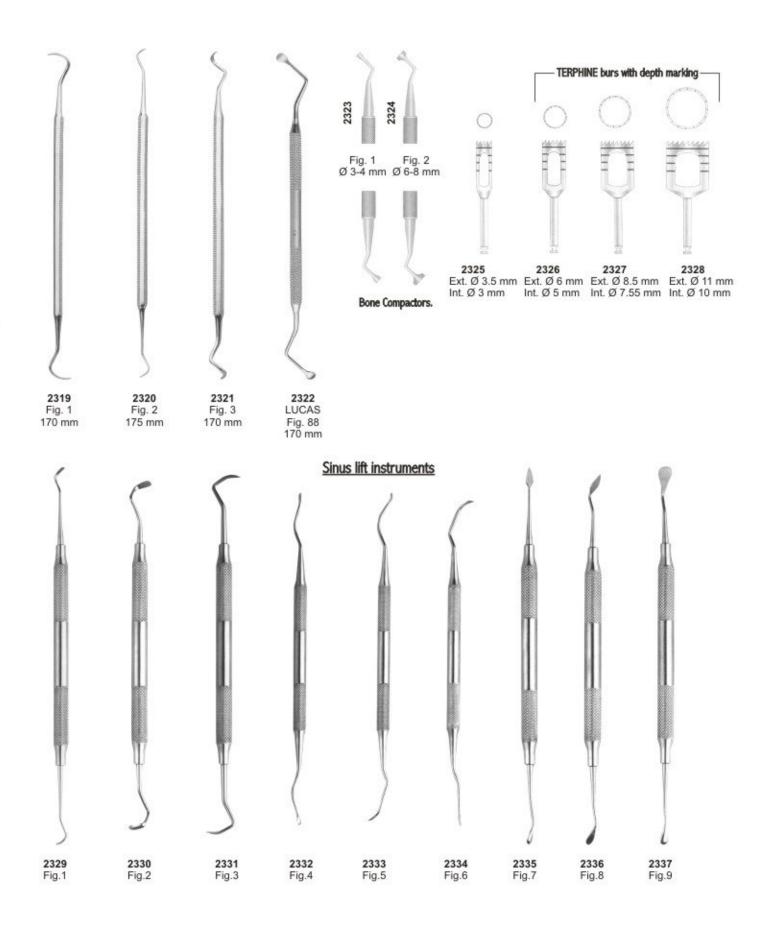

## Wax Porcelain & Cement Instruments









## Spatulas





## Spatulas





### Files Hoes & Knives



FILES 2167 Hirshfeld 3-7 2168 2169 Hirshfeld 5-11 Hirshfeld 9-10 2170 Orban 10-11 HOES 2171 Orban 6-7 2172 2173 Orban 8-9 UWH 18-19 2174 2175 UWH 16-18 UWH 20-21 2176 **KNIVES** ORB 1/2 2177 Orban Knife (1-2) 2178 1 SE 2179 2-3 2180 Kirkland 13-13L 2181 Knife Orban 1-2 TT DEO

### Wax Knives





### Wax Knives & Plaster Knives





#### Crane ,Kaplan ,Chisels





#### **Bone Curettes**





### **Bone Files**





### **Bone Files**





### **Bone Chisels**





www.tecnicdental.com

### 132

#### Bone Chisels, Bone Mallets





#### **Crown Removers**





### **Crown Instruments**





#### **Crown Instruments**

















### Suction Tubes Bine Pluggers & Rongeure













### **Measuring Instruments**





### **Bone Gauge & Measuring Instruments**





#### **Amalgam Guns & Carriers**





### **Retainers Bands Strip Holder Clips Napkin**





#### **Rubber Dam Instruments**





2410 IRORY Light weight, 170 mm



2415 AINSWORTH Rubber Dam Punch 170 mm



2418 "IV" Type Rubber Dam Punch 160 mm



BREWER 175 mm

2416

2419

Frame 242

Plastic Rubber Dam

AINSWORTH

Rubber Dam Punch 170 mm

Ainsworth



BREWER 175 mm



2414

IVORY 170 mm

WHITE 175 mm

Articulating Paper Forceps



2420 Rubber Dam Holder Stainless Steel Pins

2417

170 mm

AINSWORTH

Rubber Dam Punch

www.tecnicdental.com

#### **Rubber Dam Clamps**





#### PREMOLARS



2428 76D-1



2427

76D-0

2433

2439

76D-27N

76D-2A

 $\mathbf{x}$ 

2434 76D-2



2440 76D-29

#### ANTERIOR