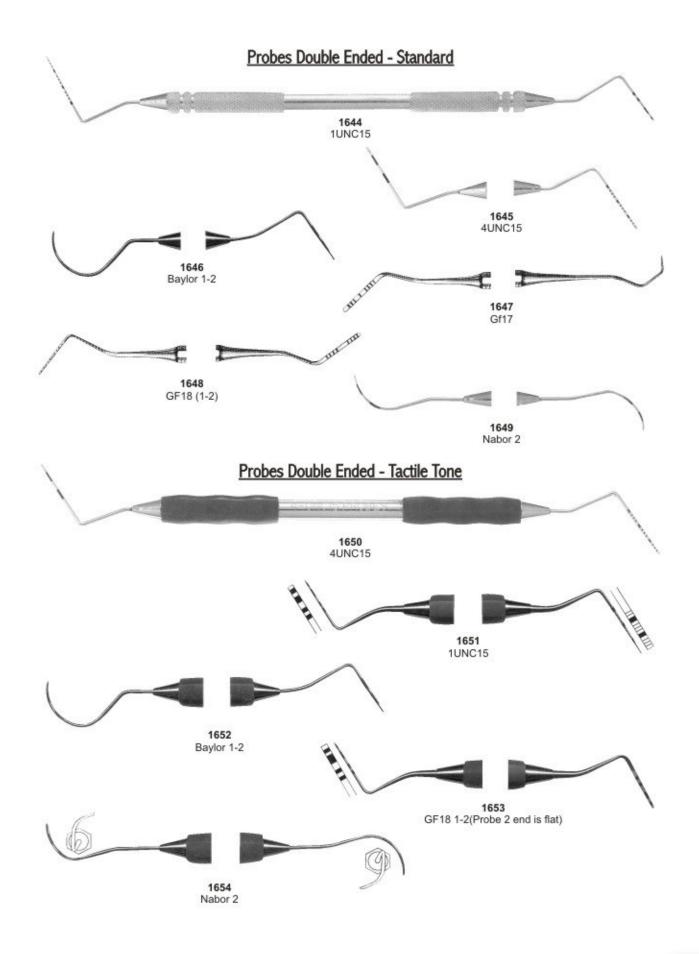

left

#### Extracting For Children" American Pattern"





#### **Peristeel Elevators**





#### Elevators



Heidbrink Root - Tip Picks



# **Periosteal Elevators**

















#### Swa Elevators & Root Screws













1383 IS-CRYER





















# **Root Tip Elevators**









WINTER

Fig. 14R

Fig. 14L





1449 BARRY

# www.tecnicdental.com

1456

















#### **Elevators Plastic Handle**



Root Elevator, Plastic Handle, Set of 10 Pcs



<sup>1481</sup> 

#### Scalpel Handle











Tactile Tone Double Ended

#### Handles & Mouth Mirrors





#### Handles & Mouth Mirrors





























#### Explorers Double Ended - Octagonal

## Explorers





#### Explorers Double Ended Tactile Tone



Explorers Single Ended - Octagonal



#### Probes





#### Probes





#### Probes





## **Endodontic Condensers**









#### **Obturation Insturments**





## Excavators





#### Excavators





## **Excavalors Explorer/Probes**





# Explorers





# Explorers





## /Probe Combination









CORD PACKERS

# P.K.Thomes Waxing & Gracey Curettes Set









# Amalgam Pluggers / Condensers / Ap



## **Placement Instrument Stopping Stoppers**





## **Burnishers**





#### Burnishers





#### Wax Carvers





#### Carvers





#### **Carvers Chisels**





## **Composite Plecement**





## **Composite Plecement**





# **Plastic Filling Instruments**













## **Gracey Curettes**





### Curettes # 4 Handle











GOLDMAN FOX





GOLDMAN FOX



### **Knives Interproximal Files**













### **Dental Products