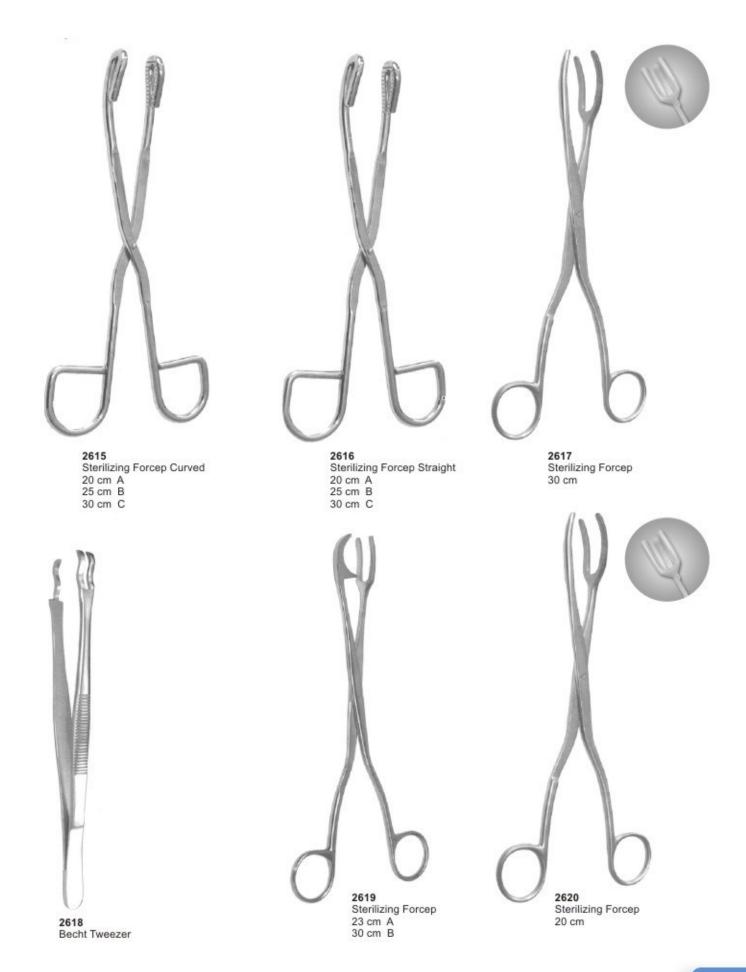

#### S

| Sarot, T.C. Needle Holder     | 210      |
|-------------------------------|----------|
| Scalers                       | 75-79    |
| Scalpel Handles               | 71       |
| Schwarz, Pliers               | 168,175  |
| Schluger, File                | 114      |
| Seldin, Elevator              | 50,55,67 |
| Select, Tweezers              | 151      |
| Semken, T.C. Forceps          | 207      |
| Semkin, Tissue Forceps        | 158      |
| Senn, Tissue Retractor        | 164      |
| Separating Pliers             | 166      |
| Sims, T.C. Scissors           | 205      |
| Spatulas                      | 123      |
| Spencer, Scissors             | 186      |
| Spencer-Wells, Forceps        | 157      |
| Spreaders                     | 87       |
| Split Chisels,                | 128      |
| Spring Bow Divider            | 143      |
| Standard, T.C. Scissors       | 201      |
| Standard, Tweezers            | 151      |
| Steiner, Pliers               | 166      |
| Sterilizing & Lab Instruments | 156      |
| Sterilizing Forceps,          | 163      |
| Stevens, Needle Holder        | 181      |
| Stevens, Scissors             | 183      |
| Stille, Scissors              | 185      |
| Stratte, T.C. Needle Holder   | 210      |
| Strip Holder Clips            | 146      |
| Syringes                      | 150      |
| Suction Tubes,                | 140,142  |
| Sugarman, File                | 114      |
| Т                             |          |