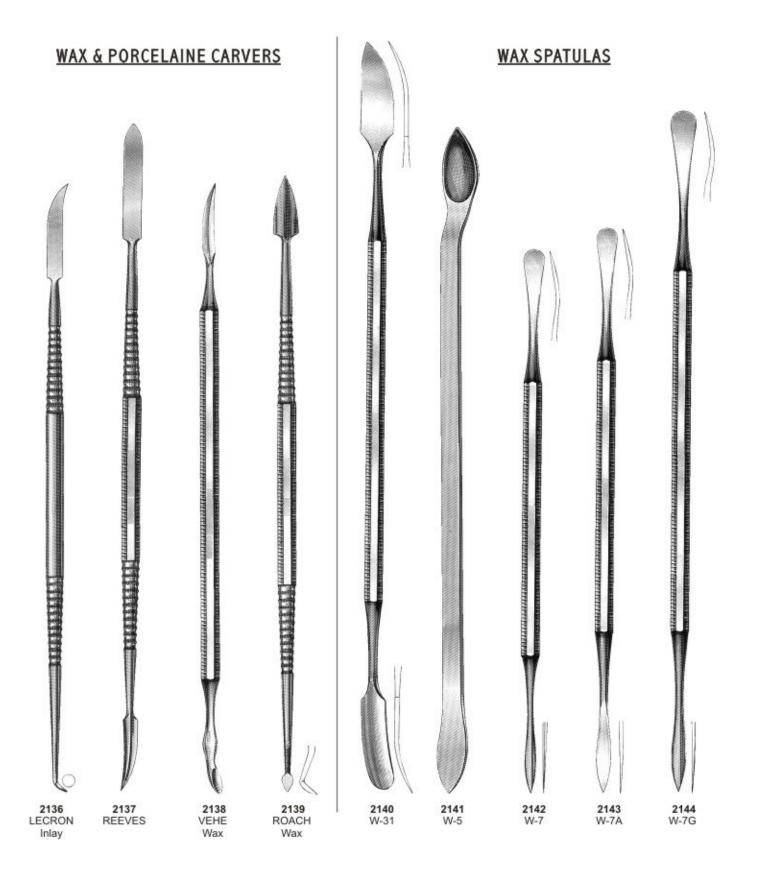

ACKERS

# P.K.Thomes Waxing & Gracey Curettes Set









# Amalgam Pluggers / Condensers / Ap



## **Placement Instrument Stopping Stoppers**





## **Burnishers**





#### Burnishers





#### Wax Carvers





#### Carvers





#### **Carvers Chisels**





## **Composite Plecement**





## **Composite Plecement**





# **Plastic Filling Instruments**













## **Gracey Curettes**





### Curettes # 4 Handle











GOLDMAN FOX





GOLDMAN FOX



### **Knives Interproximal Files**













### **Dental Products**







#### Wax Porcelain & Cement Instruments





Comfort Grip Vinyl - Covered Insulating Handles

#### Wax Porcelain & Cement Instruments





Set of 5 instruments

### Wax & Modeling Carvers Cement Spatulas





### Wax Porcelain & Cement Instruments









## Spatulas





## Spatulas





### Files Hoes & Knives



FILES 2167 Hirshfeld 3-7 2168 2169 Hirshfeld 5-11 Hirshfeld 9-10 2170 Orban 10-11 HOES 2171 Orban 6-7 2172 2173 Orban 8-9 UWH 18-19 2174 2175 UWH 16-18 UWH 20-21 2176 **KNIVES** ORB 1/2 2177 Orban Knife (1-2) 2178 1 SE 2179 2-3 2180 Kirkland 13-13L 2181 Knife Orban 1-2 TT DEO

### Wax Knives





### Wax Knives & Plaster Knives





#### Crane ,Kaplan ,Chisels





#### **Bone Curettes**





### **Bone Files**





### **Bone Files**





### **Bone Chisels**





www.tecnicdental.com

### 132

#### Bone Chisels, Bone Mallets





#### **Crown Removers**





### **Crown Instruments**





#### **Crown Instruments**

















### Suction Tubes Bine Pluggers & Rongeure













### **Measuring Instruments**