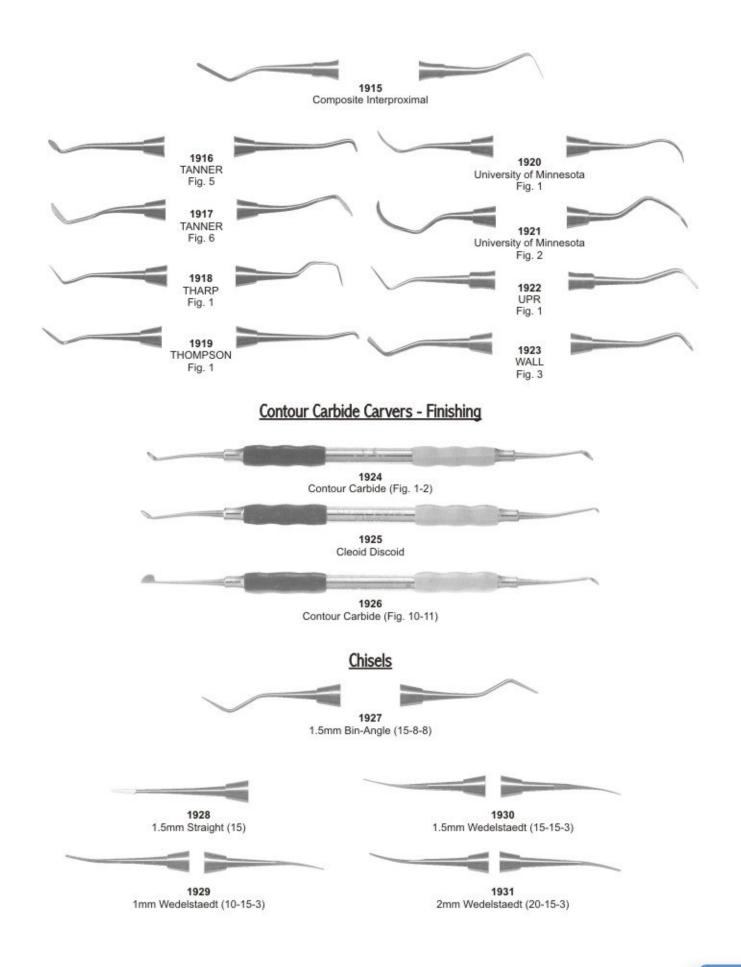

Tactile Tone Double Ended

#### Handles & Mouth Mirrors





#### Handles & Mouth Mirrors





























#### Explorers Double Ended - Octagonal

## Explorers





#### Explorers Double Ended Tactile Tone



Explorers Single Ended - Octagonal



#### Probes





#### Probes





#### Probes





## **Endodontic Condensers**









#### **Obturation Insturments**





## Excavators





#### Excavators





## **Excavalors Explorer/Probes**





# Explorers





# Explorers





## /Probe Combination









CORD PACKERS

# P.K.Thomes Waxing & Gracey Curettes Set









# Amalgam Pluggers / Condensers / Ap



## **Placement Instrument Stopping Stoppers**





## **Burnishers**





#### Burnishers





#### Wax Carvers





#### Carvers





#### **Carvers Chisels**





## **Composite Plecement**





## **Composite Plecement**





# **Plastic Filling Instruments**













## **Gracey Curettes**





### Curettes # 4 Handle











GOLDMAN FOX





GOLDMAN FOX



### **Knives Interproximal Files**













### **Dental Products**







#### Wax Porcelain & Cement Instruments





Comfort Grip Vinyl - Covered Insulating Handles

#### Wax Porcelain & Cement Instruments





Set of 5 instruments

### Wax & Modeling Carvers Cement Spatulas





### Wax Porcelain & Cement Instruments









## Spatulas





## Spatulas





### Files Hoes & Knives



FILES 2167 Hirshfeld 3-7 2168 2169 Hirshfeld 5-11 Hirshfeld 9-10 2170 Orban 10-11 HOES 2171 Orban 6-7 2172 2173 Orban 8-9 UWH 18-19 2174 2175 UWH 16-18 UWH 20-21 2176 **KNIVES** ORB 1/2 2177 Orba