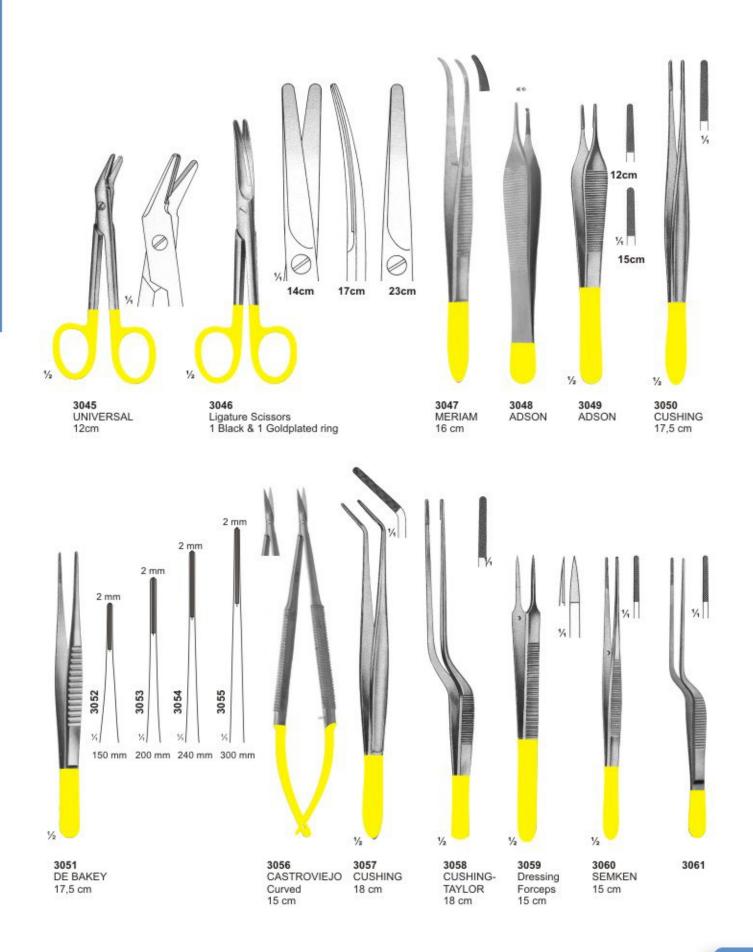

#### D

| De Bakey, T.C. Forceps       | 207         |
|------------------------------|-------------|
| De Bakey, Scissors           | 184,186,206 |
| De Bakey, T.C. Needle Holder | 209         |
| De La Rosa, Pliers           | 169         |
| Deaver, Scissors             | 184         |
| Denhart, Mouth Gag           | 160         |
| Derf, Needle Holder          | 180         |
| Disposable Products          | 117         |
| Dr.Sader, Elevator           | 69          |
| Dressing Forceps             | 207         |
| Dean Scissors                | 186,205     |

#### E

| Elevators                             | 51          |
|---------------------------------------|-------------|
| Endodontic Condensers                 | 86,87       |
| Ernert, Wax Knives                    | 126         |
| Excavators                            | 89-91       |
| Explorers                             | 80-82,91-94 |
| Extracting forceps (American Pattern) | 36-49       |
| Extracting forceps (English Pattern)  | 1-24        |
| Extracting forceps (fitting handle)   | 25-33       |
| Extracting forceps (For Children)     | 34          |

#### F

| Fahnenstock, Wax Knives         |
|---------------------------------|
| Files                           |
| Filling Instruments             |
| Fine, T.C. Scissors             |
| Finochietto, T.C. Needle Holder |
| Finochietto, T.C. Needle Holder |
| Fischer, Pliers                 |
| Flagg, Tweezers                 |
| Flohr, Elevator                 |
| Fomon, Tissue Retractor         |
| Freer, Elevator                 |
| Friedman, Rongeurs              |
| Furrer, Pliers                  |
| Film Hanger                     |
| Finger Cup                      |
| Flohr, Elevator                 |
| Freer                           |
| Elevator                        |
|                                 |

#### G

| Gardner, Bone Chisels       |
|-----------------------------|
| Gardner, Needle Holder      |
| Gardner, Rongeurs           |
| Gillies, Hook               |
| Gillies, Tweezers           |
| Goldman Fox , T.C. Scissors |
| Goldman Fox, Curettes       |
| Goldman Fox 14, Elevator    |
| Goldman Fox, knives         |
| Goslee, Pliers              |
| Gracey Curettes             |

#### н

| Halsey, T.C. Needle Holder | 209 |
|----------------------------|-----|
| Handles                    | 72  |
| Hartman, Rongeurs          | 179 |

| Hatchets                           | 95       |
|------------------------------------|----------|
| Heaney, T.C. Needle Holder         | 211      |
| Hegar, T.C. Needle Holder          | 209      |
| Hegar-Vescular, T.C. Needle Holder | 209      |
| Heidbrink, Elevator                | 64,67,69 |
| Heidbrink, Elevator                | 57       |
| Howard 9H, Elevator                | 52       |
| Height Gauge,                      | 143      |
| Hepp-Scheidle, T.C. Needle Holder  | 208      |
| Hlasted-Mosquito, Forceps          | 159      |
| Hoes                               | 95,125   |
| Hollow Wares                       | 196-200  |
| How, Pliers                        | 167,174  |
| Howard, Bone Files                 | 131      |
| Hylin, Elevator                    | 61       |
| I                                  |          |
| Implants Instruments               |          |
| Impression Trays                   | 137-141  |
| Iris Scissors                      | 187-193  |
|                                    |          |

#### J

Ivory, Rubber Dam Instruments

108,109,116

| Jarabak, Pliers          | 165     |
|--------------------------|---------|
| Jeseph, Scissors         | 183     |
| Johnson, Pliers          | 169,175 |
| Joseph, Tissue Retractor | 164     |
|                          |         |

#### Κ

| Kalt, T.C. Needle Holder     | 208   |
|------------------------------|-------|
| Kelly, Forceps               | 159   |
| Kelly, Scissors              | 183   |
| Kelly Scissors               | 205   |
| Kim's Plier                  | 165   |
| Kirkland, knive              | 114   |
| Knives                       | 125   |
| Knowles, Scissors            | 184   |
| Kocher, Retractor            | 162   |
| Kocher-Langenbeck, Retractor | 162   |
| Kopp, Elevator               | 60,68 |
| Kopp, Tweezers               | 151   |
|                              |       |

| Lab & Office Pliers   | 166 |
|-----------------------|-----|
| Landgraf, Tweezers    | 154 |
| Langenbeck, Pliers    | 175 |
| Langenbeck, Retractor | 162 |

| Langenbeck, T.C. Needle Holder  | 212     |
|---------------------------------|---------|
| Langer, Curettes                | 110,116 |
| Langhals, T.C. Needle Holder    | 212     |
| Lecluse, Elevator               | 65      |
| Lessmann, Wax Knives            | 126     |
| Lexer, T.C. Scissors            | 202     |
| Lichtenberg, T.C. Needle Holder | 212     |
| Ligature, T.C. Scissors         | 207     |
| Lip & Cheek Retractors          | 161,162 |
| Lister, Scissors                | 184     |
| Littauer, Scissors              | 186     |
| Littler, Scissors               | 184     |
| Locklin, Scissors               | 186     |
| London Hospital, Elevator       | 62      |
| London-College, Tweezers        | 154,155 |
| Lucae, T.C. Forceps             |         |
| Luehty-Beck, T.C. Needle Holder | 212     |
| Lwanson, Crown Gauge            | 143     |
| Lagrange, Scissors              | 186,205 |
| Littaure, Scissors              | 186     |
| Lwanson, Crown Gauge            | 143     |
| M                               |         |

#### М

| Martin, T.C. Needle Holder           | 210         |
|--------------------------------------|-------------|
| Mathieu, Needle Holder               | 181,211     |
| Mathieu-Kosher, T.C. Needle Holder   | 211         |
| Mathieu-Ryder, T.C. Needle Holder    | 212         |
| Mathieu-Vescular, T.C. Needle Holder | 211         |
| Mayo Harrington, T.C. Scissors       | 205         |
| Mayo, Scissors                       | 185,204     |
| Mayo-Hegar, Needle Holder            | 181         |
| Mayo-Hegar, T.C. Needle Holder       | 209         |
| Mayo-Lexer, T.C. Scissors            | 202         |
| Mayo-Stille, T.C. Scissors           | 202         |
| Mayo-Stille Scissors                 | 185         |
| Mc Kellops, Pliers                   | 175         |
| Mccalls, Curettes                    | 110,111,116 |
| Mcindoe, Tweezers                    | 151         |
| Mead, Bone Mallets                   | 133         |
| Mead, Elevator                       | 64          |
| Mead, Rongeurs                       | 179         |
| Meriam , T.C. Forceps                | 207         |
| Meriam, Tweezers                     | 153,155     |
| Metzenbaum Fino, T.C. Scissors       | 203,204     |
| Metzenbaum, Scissors                 | 185,203     |
| Micro Surgery Set                    | 182         |
| Micro-Adson, Tweezers                | 151         |
| Micro-Friedman, Rongeurs             | 178         |
| Middledorpf Retractor                | 162         |
| Miller, Articulating Forceps         | 147         |
| Miller, Bone Files                   | 130         |
|                                      |             |

#### Ρ

| Parametrium, T.C. Scissors      | 205         |
|---------------------------------|-------------|
| Partsch, Bone Chisels           | 133         |
| Partsch, Bone Mallet            | 133         |
| Pean, Forceps                   | 157         |
| Peeso, Pliers                   | 166,175     |
| Peets, Forceps                  | 157         |
| Perry, Tweezers                 | 151         |
| P.K. Thomas,                    | 96          |
| Pich,                           | 98          |
| Pluggers,                       | 98          |
| Prichard, Elevator              | 50          |
| Plastic Handle Elevators        | 70          |
| Polokoff, Bone File             | 131         |
| Pott, Elevator                  | 51          |
| Potts-Smith, T.C. Forceps       | 208         |
| Potts-Smith, T.C. Needle Holder | 208         |
| Probes                          | 82-85,91,94 |
| Q                               |             |

#### S

| Sarot, T.C. Needle Holder     | 210      |
|-------------------------------|----------|
| Scalers                       | 75-79    |
| Scalpel Handles               | 71       |
| Schwarz, Pliers               | 168,175  |
| Schluger, File                | 114      |
| Seldin, Elevator              | 50,55,67 |
| Select, Tweezers              | 151      |
| Semken, T.C. Forceps          | 207      |
| Semkin, Tissue Forceps        | 158      |
| Senn, Tissue Retractor        | 164      |
| Separating Pliers             | 166      |
| Sims, T.C. Scissors           | 205      |
| Spatulas                      | 123      |
| Spencer, Scissors             | 186      |
| Spencer-Wells, Forceps        | 157      |
| Spreaders                     | 87       |
| Split Chisels,                | 128      |
| Spring Bow Divider            | 143      |
| Standard, T.C. Scissors       | 201      |
| Standard, Tweezers            | 151      |
| Steiner, Pliers               | 166      |
| Sterilizing & Lab Instruments | 156      |
| Sterilizing Forceps,          | 163      |
| Stevens, Needle Holder        | 181      |
| Stevens, Scissors             | 183      |
| Stille, Scissors              | 185      |
| Stratte, T.C. Needle Holder   | 210      |
| Strip Holder Clips            | 146      |
| Syringes                      | 150      |
| Suction Tubes,                | 140,142  |
| Sugarman, File                | 114      |
| Т                             |          |

#### U

| Universal, T.C. Scissors | 207 |
|--------------------------|-----|
| Universal, Pliers        | 174 |
| Universal, Elevator      | 135 |
| Utility Plier            | 165 |

#### W

| Wakefield, Bone Chisels      | 132         |
|------------------------------|-------------|
| Waldron, Pliers              | 174         |
| Waldsachs, Pliers            | 174         |
| Wangensteen, T.C. Forceps    | 208         |
| Warwick-James, Elevator      | 62          |
| Waugh, Tweezers              | 151         |
| Wax & Modeling Carvers       | 120         |
| Wax & Plaster Knives         | 127         |
| Wax Carvers                  | 101         |
| Wax, Porcelain Instruments   | 118,119,121 |
| Webster, Needle Holder       | 180,209     |
| Weingart, Utility Pliers     | 167         |
| Weitlaner, Retractor         | 160         |
| West, Elevator               | 50          |
| White, Rubber Dam Instrument | 147         |
| Wieder, Tongue Depressor     | 160         |
| Winter, Elevator             | 65,69       |
| Wire & Clasp Bending Pliers  | 170         |
| Wire Bending Pliers          | 166         |
| West, Elevator               | 50          |
| Wire Cutter                  | 165         |
| Woodson,                     | 98          |
| Y                            |             |