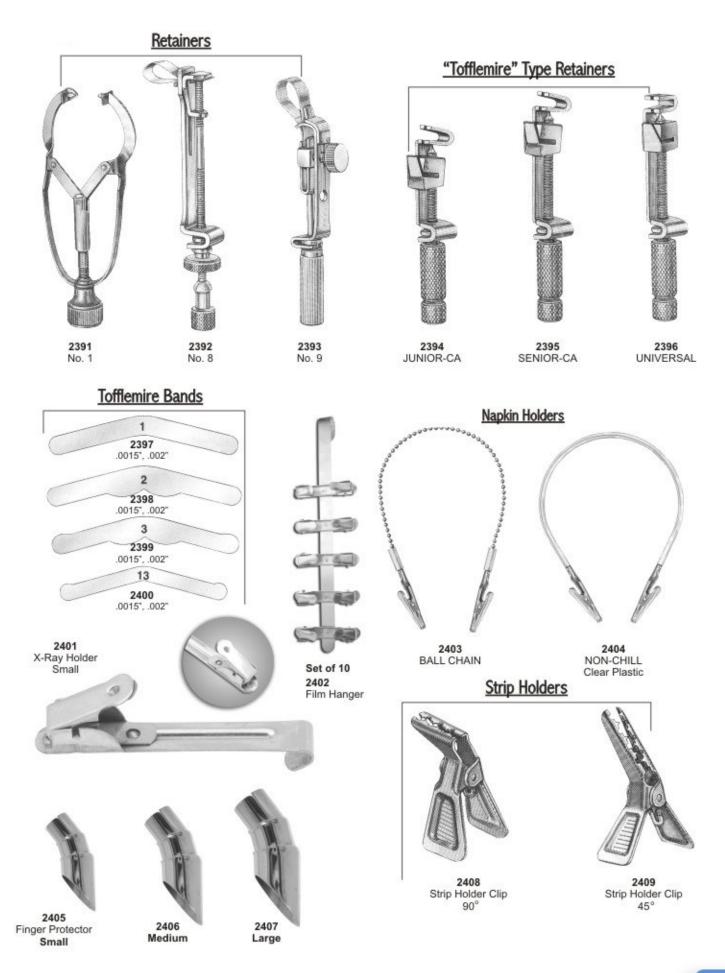

ban 10-11 HOES 2171 Orban 6-7 2172 2173 Orban 8-9 UWH 18-19 2174 2175 UWH 16-18 UWH 20-21 2176 **KNIVES** ORB 1/2 2177 Orban Knife (1-2) 2178 1 SE 2179 2-3 2180 Kirkland 13-13L 2181 Knife Orban 1-2 TT DEO

### Wax Knives





### Wax Knives & Plaster Knives





#### Crane ,Kaplan ,Chisels





#### **Bone Curettes**





### **Bone Files**





### **Bone Files**





### **Bone Chisels**





www.tecnicdental.com

### 132

#### Bone Chisels, Bone Mallets





#### **Crown Removers**





### **Crown Instruments**





#### **Crown Instruments**

















### Suction Tubes Bine Pluggers & Rongeure













### **Measuring Instruments**





### **Bone Gauge & Measuring Instruments**





#### **Amalgam Guns & Carriers**





### **Retainers Bands Strip Holder Clips Napkin**





#### **Rubber Dam Instruments**





2410 IRORY Light weight, 170 mm



2415 AINSWORTH Rubber Dam Punch 170 mm



2418 "IV" Type Rubber Dam Punch 160 mm



BREWER 175 mm

2416

2419

Frame 242

Plastic Rubber Dam

AINSWORTH

Rubber Dam Punch 170 mm

Ainsworth



BREWER 175 mm



2414

IVORY 170 mm

WHITE 175 mm

Articulating Paper Forceps



2420 Rubber Dam Holder Stainless Steel Pins

2417

170 mm

AINSWORTH

Rubber Dam Punch

www.tecnicdental.com

#### **Rubber Dam Clamps**





#### PREMOLARS



2428 76D-1



2427

76D-0

2433

2439

76D-27N

76D-2A

 $\mathbf{x}$ 

2434 76D-2



2440 76D-29

#### ANTERIOR





2457 76D-1A



2458 76D-9 2459 76D-212

### www.tecnicdental.com

2452

76D-25

2453

76D-27

2454

76D-56

2455

76D-14A

2451

76D-24

# Aspiriting Syrings





### Syringes