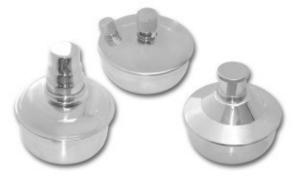

### **Hollow Wares**

2981 Cotton Holding Jar 60x50 mm

2982 Spitten Mug

2983 Spirit Burner With Wick Stainless Steel18/10 Capacity:150 ml, 60 ml

2984 Spirit Burners With Wick Stainless Steel18/10 Capacity:70ml