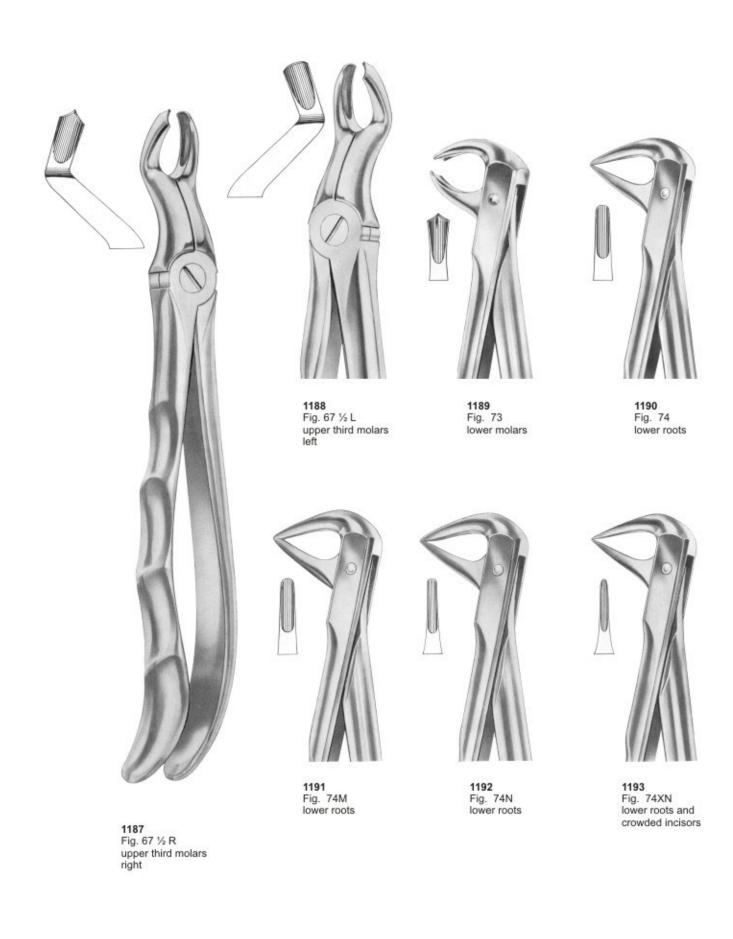

1058 Fig. 67 upper third molars

1059 Fig. 67A upper third molars

1064 Fig. 73 lower molars 1065 Fig. 73R lower molars right

066

1066 Fig. 73L lower molars left

1068 Fig. 73S lower molars

1069 Fig. 73B lower molars for children

1072 Fig. 73K lower molars for children

Fig. 73A lower molars

1070 Fig. 74 lower roots

1071 Fig. 74D lower roots

1074 Fig. 74N lower roots

1075 Fig. 74XN lower roots and crowded incisors

1078 Fig. 76N upper roots

1076 Fig. 75 lower premolars

1077 Fig. 76 upper roots