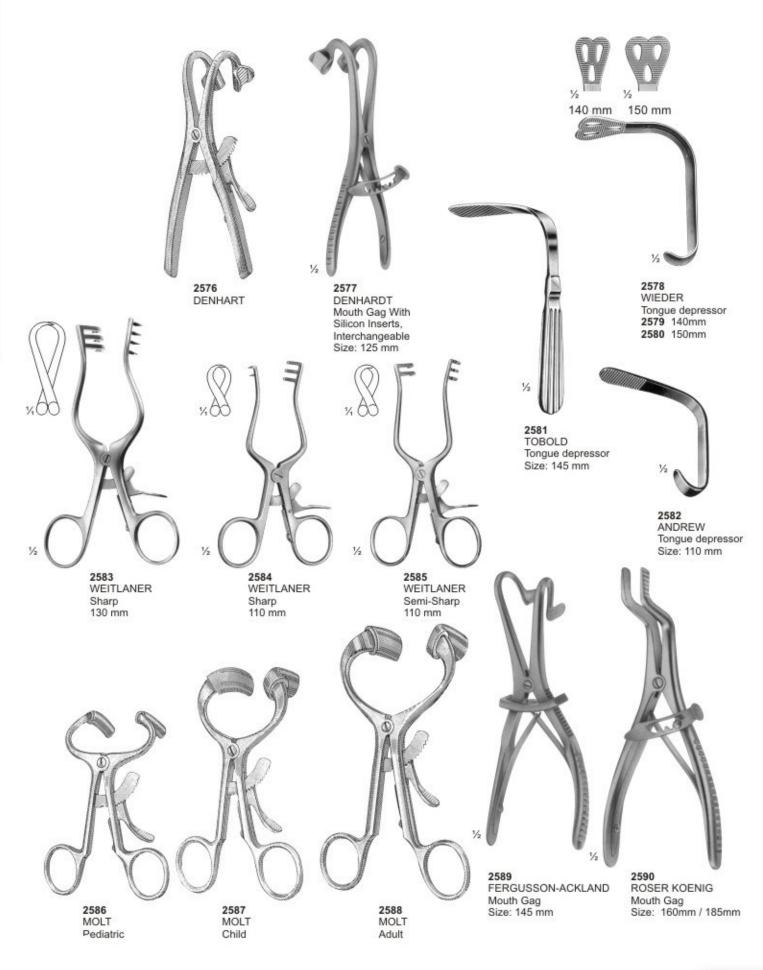

#### W

| Wakefield, Bone Chisels      | 132         |
|------------------------------|-------------|
| Waldron, Pliers              | 174         |
| Waldsachs, Pliers            | 174         |
| Wangensteen, T.C. Forceps    | 208         |
| Warwick-James, Elevator      | 62          |
| Waugh, Tweezers              | 151         |
| Wax & Modeling Carvers       | 120         |
| Wax & Plaster Knives         | 127         |
| Wax Carvers                  | 101         |
| Wax, Porcelain Instruments   | 118,119,121 |
| Webster, Needle Holder       | 180,209     |
| Weingart, Utility Pliers     | 167         |
| Weitlaner, Retractor         | 160         |
| West, Elevator               | 50          |
| White, Rubber Dam Instrument | 147         |
| Wieder, Tongue Depressor     | 160         |
| Winter, Elevator             | 65,69       |
| Wire & Clasp Bending Pliers  | 170         |
| Wire Bending Pliers          | 166         |
| West, Elevator               | 50          |
| Wire Cutter                  | 165         |
| Woodson,                     | 98          |
| Y                            |             |