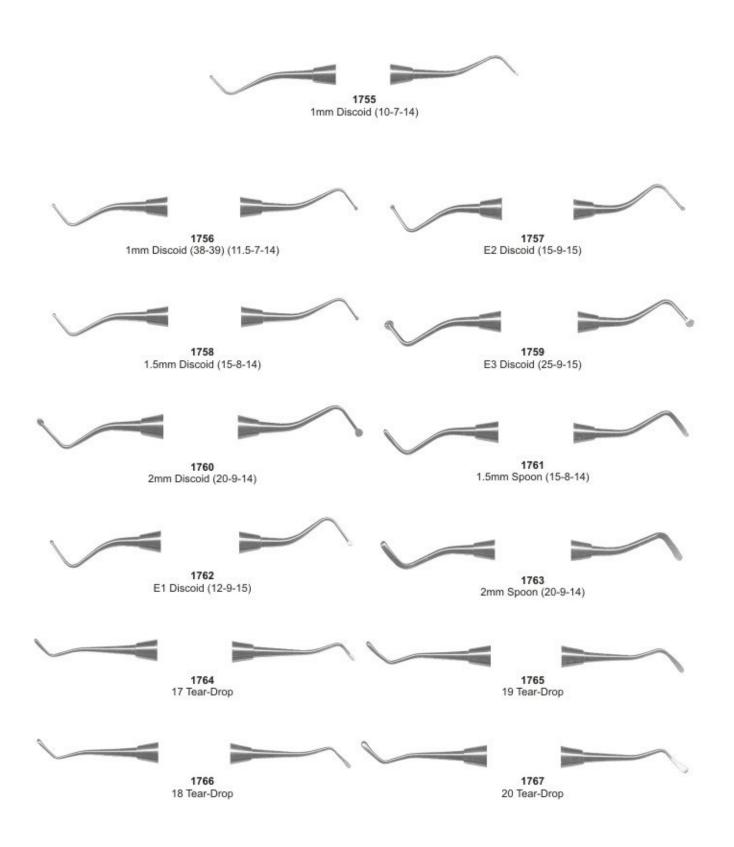

iosteal Elevators**

















#### Swa Elevators & Root Screws













1383 IS-CRYER





















# **Root Tip Elevators**









WINTER

Fig. 14R

Fig. 14L





1449 BARRY

# www.tecnicdental.com

1456

















#### **Elevators Plastic Handle**



Root Elevator, Plastic Handle, Set of 10 Pcs



<sup>1481</sup> 

#### Scalpel Handle











Tactile Tone Double Ended

#### Handles & Mouth Mirrors





#### Handles & Mouth Mirrors





























#### Explorers Double Ended - Octagonal

## Explorers





#### Explorers Double Ended Tactile Tone



Explorers Single Ended - Octagonal



#### Probes





#### Probes





#### Probes





## **Endodontic Condensers**









#### **Obturation Insturments**





## Excavators





#### Excavators





## **Excavalors Explorer/Probes**





# Explorers





# Explorers





## /Probe Combination









CORD PACKERS

# P.K.Thomes Waxing & Gracey Curettes Set









# Amalgam Pluggers / Condensers / Ap



## **Placement Instrument Stopping Stoppers**





## **Burnishers**





#### Burnishers





#### Wax Carvers





#### Carvers





#### **Carvers Chisels**





## **Composite Plecement**





## **Composite Plecement**





# **Plastic Filling Instruments**













## **Gracey Curettes**





### Curettes # 4 Handle











GOLDMAN FOX





GOLDMAN FOX



### **Knives Interproximal Files**













### **Dental Products**







#### Wax Porcelain & Cement Instruments





Comfort Grip Vinyl - Covered Insulating Handles

#### Wax Porcelain & Cement Instruments