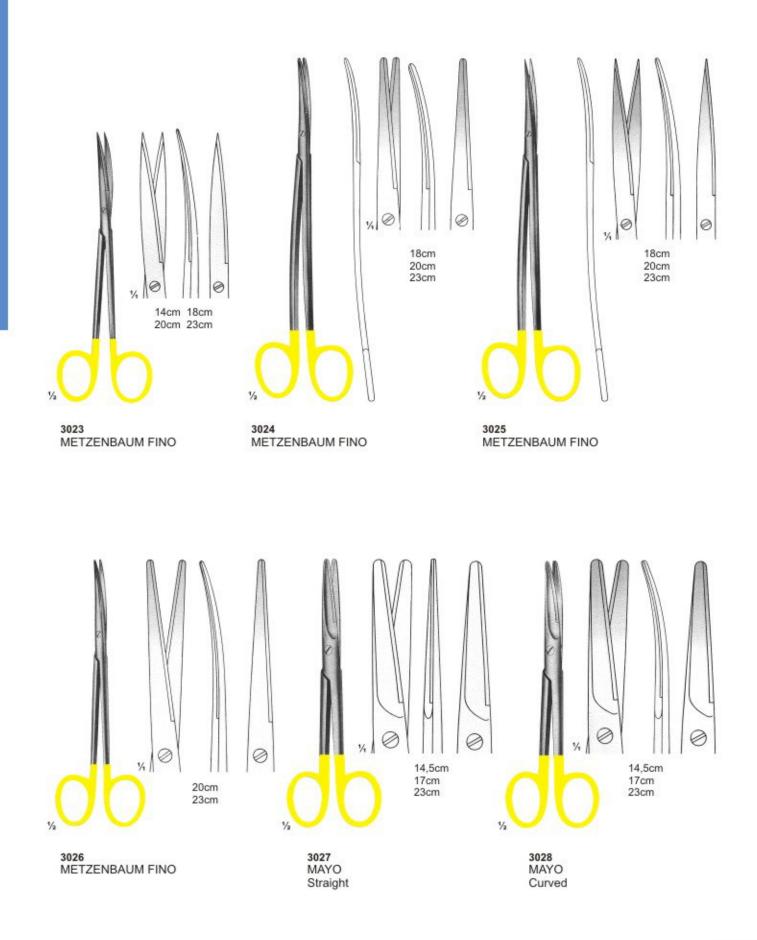

#### М

| Martin, T.C. Needle Holder           | 210         |
|--------------------------------------|-------------|
| Mathieu, Needle Holder               | 181,211     |
| Mathieu-Kosher, T.C. Needle Holder   | 211         |
| Mathieu-Ryder, T.C. Needle Holder    | 212         |
| Mathieu-Vescular, T.C. Needle Holder | 211         |
| Mayo Harrington, T.C. Scissors       | 205         |
| Mayo, Scissors                       | 185,204     |
| Mayo-Hegar, Needle Holder            | 181         |
| Mayo-Hegar, T.C. Needle Holder       | 209         |
| Mayo-Lexer, T.C. Scissors            | 202         |
| Mayo-Stille, T.C. Scissors           | 202         |
| Mayo-Stille Scissors                 | 185         |
| Mc Kellops, Pliers                   | 175         |
| Mccalls, Curettes                    | 110,111,116 |
| Mcindoe, Tweezers                    | 151         |
| Mead, Bone Mallets                   | 133         |
| Mead, Elevator                       | 64          |
| Mead, Rongeurs                       | 179         |
| Meriam , T.C. Forceps                | 207         |
| Meriam, Tweezers                     | 153,155     |
| Metzenbaum Fino, T.C. Scissors       | 203,204     |
| Metzenbaum, Scissors                 | 185,203     |
| Micro Surgery Set                    | 182         |
| Micro-Adson, Tweezers                | 151         |
| Micro-Friedman, Rongeurs             | 178         |
| Middledorpf Retractor                | 162         |
| Miller, Articulating Forceps         | 147         |
| Miller, Bone Files                   | 130         |
|                                      |             |