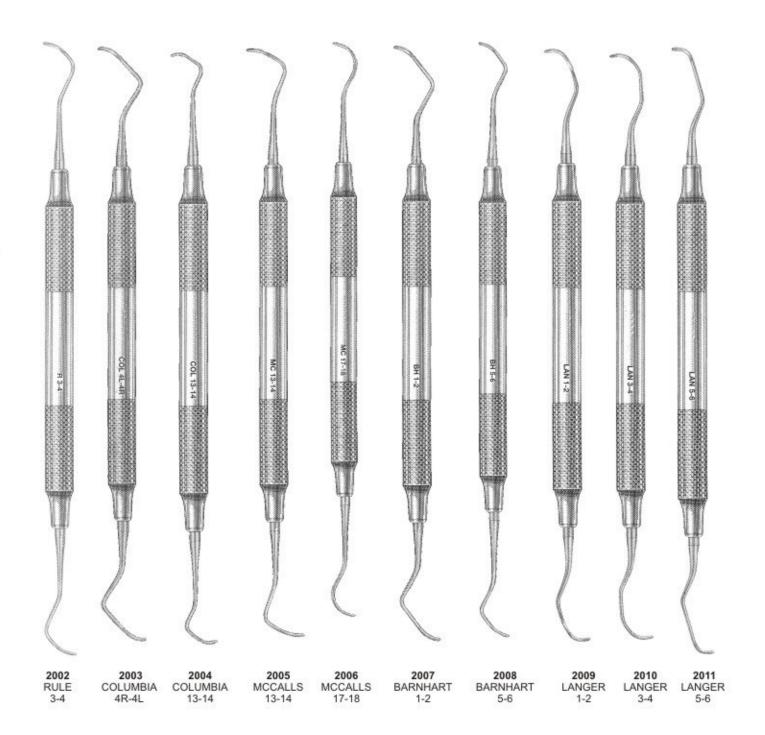

#### R

| Ragnell, T.C. Scissors             | 206     |
|------------------------------------|---------|
| Retainers, Bands                   | 146     |
| Reynolds, Pliers                   | 169.174 |
| Root Planning Curettes             | 115     |
| Root splinter forceps              | 35      |
| Roux, Retractor                    | 162     |
| Rubber Dam Clamps                  | 148     |
| Rubber Dam Holder                  | 147     |
| Rule, Curette                      | 110     |
| Russian, Tissue Forceps            | 158     |
| Ryder, T.C. Needle Holder          | 210     |
| Ryder-Vescular, T.C. Needle Holder | 210     |