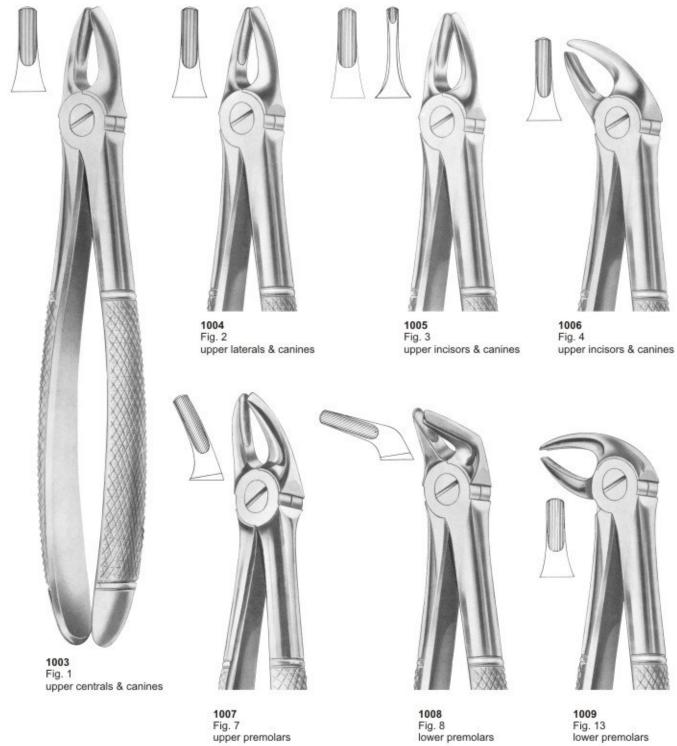

# Professional Dental Instruments

1001 Fig. 4 lower incisor

1002 Fig. 8 lower premolar

1002 Fig. 8 lower premolars

1001 Fig. 4 lower incisor

1009 Fig. 13 lower premolars

www.tecnicdental.com

Fig. 7 upper premolars