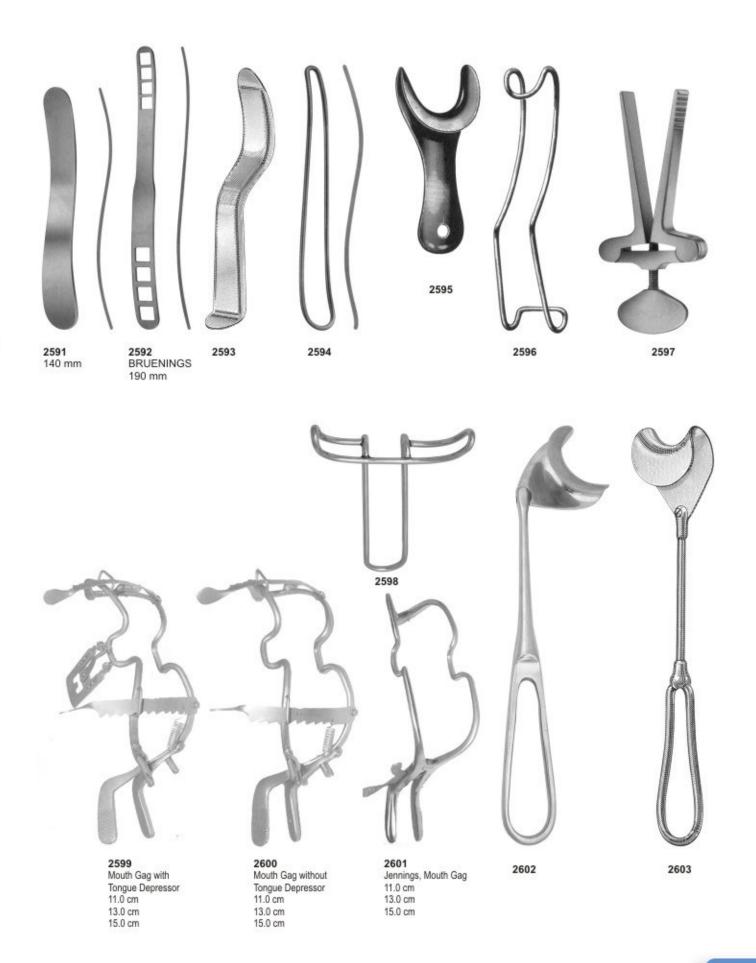

#### E

| Elevators                             | 51          |
|---------------------------------------|-------------|
| Endodontic Condensers                 | 86,87       |
| Ernert, Wax Knives                    | 126         |
| Excavators                            | 89-91       |
| Explorers                             | 80-82,91-94 |
| Extracting forceps (American Pattern) | 36-49       |
| Extracting forceps (English Pattern)  | 1-24        |
| Extracting forceps (fitting handle)   | 25-33       |
| Extracting forceps (For Children)     | 34          |