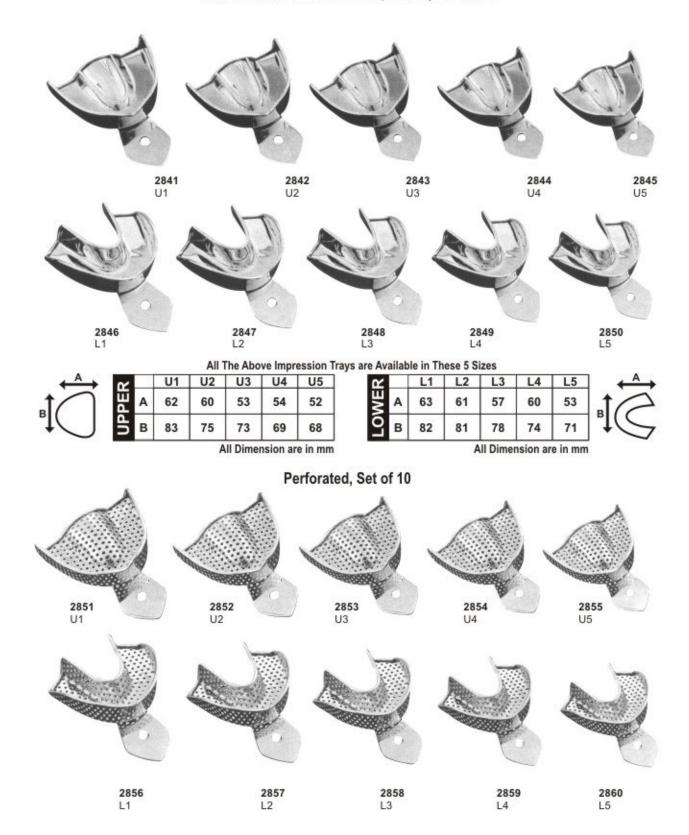

#### н

| Halsey, T.C. Needle Holder | 209 |
|----------------------------|-----|
| Handles                    | 72  |
| Hartman, Rongeurs          | 179 |

| Hatchets                           | 95       |
|------------------------------------|----------|
| Heaney, T.C. Needle Holder         | 211      |
| Hegar, T.C. Needle Holder          | 209      |
| Hegar-Vescular, T.C. Needle Holder | 209      |
| Heidbrink, Elevator                | 64,67,69 |
| Heidbrink, Elevator                | 57       |
| Howard 9H, Elevator                | 52       |
| Height Gauge,                      | 143      |
| Hepp-Scheidle, T.C. Needle Holder  | 208      |
| Hlasted-Mosquito, Forceps          | 159      |
| Hoes                               | 95,125   |
| Hollow Wares                       | 196-200  |
| How, Pliers                        | 167,174  |
| Howard, Bone Files                 | 131      |
| Hylin, Elevator                    | 61       |
| I                                  |          |
| Implants Instruments               |          |
| Impression Trays                   | 137-141  |
| Iris Scissors                      | 187-193  |
|                                    |          |