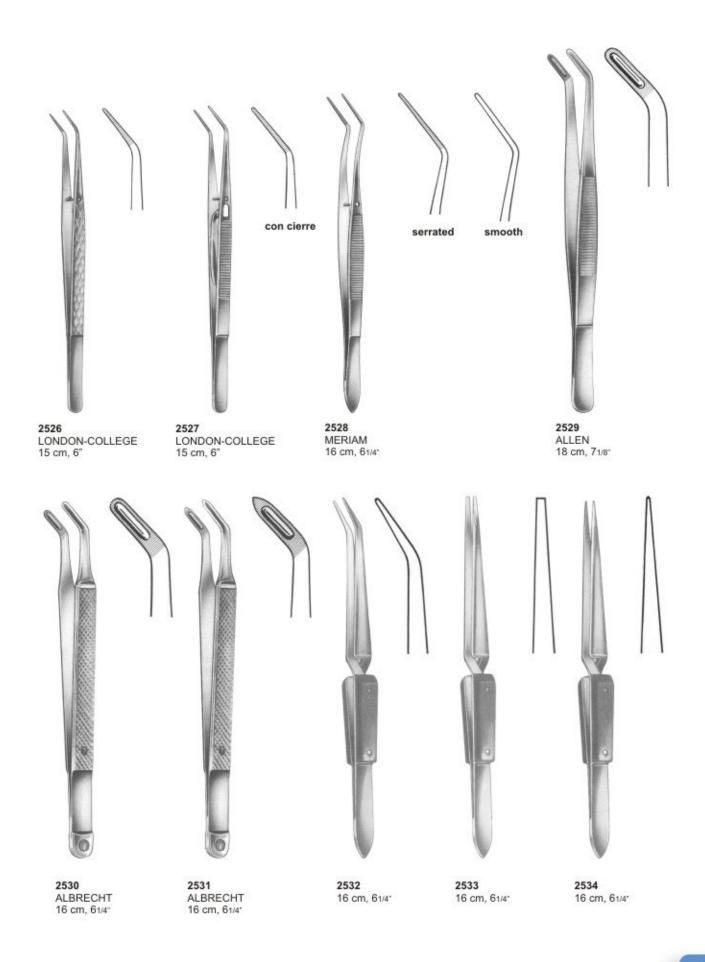

| Lab & Office Pliers   | 166 |
|-----------------------|-----|
| Landgraf, Tweezers    | 154 |
| Langenbeck, Pliers    | 175 |
| Langenbeck, Retractor | 162 |

| Langenbeck, T.C. Needle Holder  | 212     |
|---------------------------------|---------|
| Langer, Curettes                | 110,116 |
| Langhals, T.C. Needle Holder    | 212     |
| Lecluse, Elevator               | 65      |
| Lessmann, Wax Knives            | 126     |
| Lexer, T.C. Scissors            | 202     |
| Lichtenberg, T.C. Needle Holder | 212     |
| Ligature, T.C. Scissors         | 207     |
| Lip & Cheek Retractors          | 161,162 |
| Lister, Scissors                | 184     |
| Littauer, Scissors              | 186     |
| Littler, Scissors               | 184     |
| Locklin, Scissors               | 186     |
| London Hospital, Elevator       | 62      |
| London-College, Tweezers        | 154,155 |
| Lucae, T.C. Forceps             |         |
| Luehty-Beck, T.C. Needle Holder | 212     |
| Lwanson, Crown Gauge            | 143     |
| Lagrange, Scissors              | 186,205 |
| Littaure, Scissors              | 186     |
| Lwanson, Crown Gauge            | 143     |
| M                               |         |

#### А

| Adams, Pliers                                                                                                                                                                                                                                                                                                                                                                                                                                                                                                                                                                                                                                                                                       |
|-----------------------------------------------------------------------------------------------------------------------------------------------------------------------------------------------------------------------------------------------------------------------------------------------------------------------------------------------------------------------------------------------------------------------------------------------------------------------------------------------------------------------------------------------------------------------------------------------------------------------------------------------------------------------------------------------------|
| Aderer, Pliers                                                                                                                                                                                                                                                                                                                                                                                                                                                                                                                                                                                                                                                                                      |
| Adson, Forceps                                                                                                                                                                                                                                                                                                                                                                                                                                                                                                                                                                                                                                                                                      |
| Adson, Tweezers                                                                                                                                                                                                                                                                                                                                                                                                                                                                                                                                                                                                                                                                                     |
| Ainsworth, Rubber Dam Punch                                                                                                                                                                                                                                                                                                                                                                                                                                                                                                                                                                                                                                                                         |
| Albee                                                                                                                                                                                                                                                                                                                                                                                                                                                                                                                                                                                                                                                                                               |
| Albrecht, Tweezers                                                                                                                                                                                                                                                                                                                                                                                                                                                                                                                                                                                                                                                                                  |
| Allen, Tweezers                                                                                                                                                                                                                                                                                                                                                                                                                                                                                                                                                                                                                                                                                     |
| Allis, Tissue Forceps                                                                                                                                                                                                                                                                                                                                                                                                                                                                                                                                                                                                                                                                               |
| Amalgam Applicators                                                                                                                                                                                                                                                                                                                                                                                                                                                                                                                                                                                                                                                                                 |
| Amalgam Condensers                                                                                                                                                                                                                                                                                                                                                                                                                                                                                                                                                                                                                                                                                  |
| Amalgam Pluggers                                                                                                                                                                                                                                                                                                                                                                                                                                                                                                                                                                                                                                                                                    |
| Amalgam Carriers                                                                                                                                                                                                                                                                                                                                                                                                                                                                                                                                                                                                                                                                                    |
| Amalgam Guns                                                                                                                                                                                                                                                                                                                                                                                                                                                                                                                                                                                                                                                                                        |
| Andresen, Pliers                                                                                                                                                                                                                                                                                                                                                                                                                                                                                                                                                                                                                                                                                    |
| Andrews, Tongue Depressor                                                                                                                                                                                                                                                                                                                                                                                                                                                                                                                                                                                                                                                                           |
| Angle, Pliers                                                                                                                                                                                                                                                                                                                                                                                                                                                                                                                                                                                                                                                                                       |
| Apical, Elevator                                                                                                                                                                                                                                                                                                                                                                                                                                                                                                                                                                                                                                                                                    |
| Arruga, T.C. Needle Holder                                                                                                                                                                                                                                                                                                                                                                                                                                                                                                                                                                                                                                                                          |
| Articulators                                                                                                                                                                                                                                                                                                                                                                                                                                                                                                                                                                                                                                                                                        |
| Aspirating Syringes                                                                                                                                                                                                                                                                                                                                                                                                                                                                                                                                                                                                                                                                                 |
| Allen 9A, Elevator                                                                                                                                                                                                                                                                                                                                                                                                                                                                                                                                                                                                                                                                                  |
| Commence of the second s |