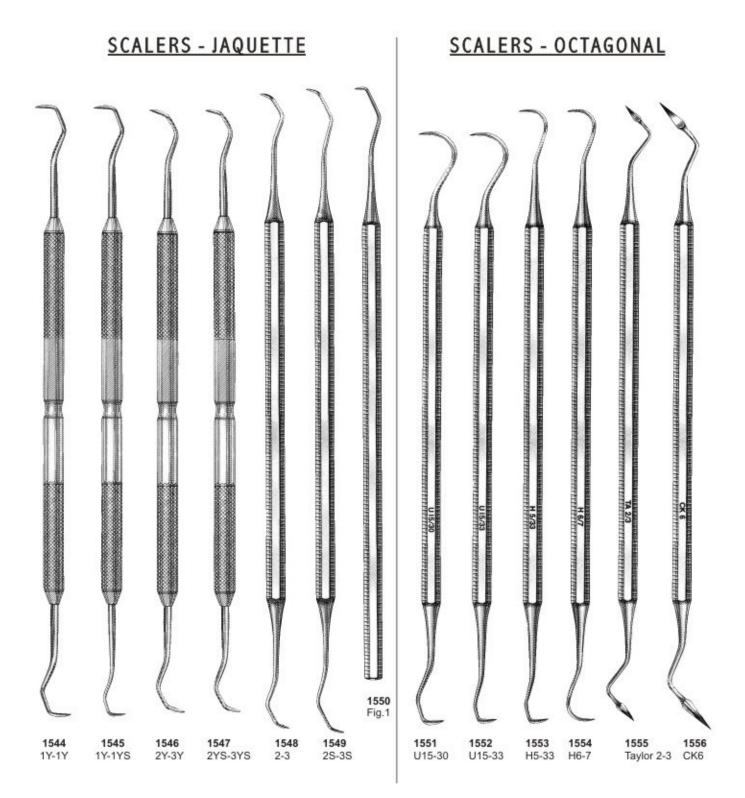

#### S

| Sarot, T.C. Needle Holder     | 210      |
|-------------------------------|----------|
| Scalers                       | 75-79    |
| Scalpel Handles               | 71       |
| Schwarz, Pliers               | 168,175  |
| Schluger, File                | 114      |
| Seldin, Elevator              | 50,55,67 |
| Select, Tweezers              | 151      |
| Semken, T.C. Forceps          | 207      |
| Semkin, Tissue Forceps        | 158      |
| Senn, Tissue Retractor        | 164      |
| Separating Pliers             | 166      |
| Sims, T.C. Scissors           | 205      |
| Spatulas                      | 123      |
| Spencer, Scissors             | 186      |
| Spencer-Wells, Forceps        | 157      |
| Spreaders                     | 87       |
| Split Chisels,                | 128      |
| Spring Bow Divider            | 143      |
| Standard, T.C. Scissors       | 201      |
| Standard, Tweezers            | 151      |
| Steiner, Pliers               | 166      |
| Sterilizing & Lab Instruments | 156      |
| Sterilizing Forceps,          | 163      |
| Stevens, Needle Holder        | 181      |
| Stevens, Scissors             | 183      |
| Stille, Scissors              | 185      |
| Stratte, T.C. Needle Holder   | 210      |
| Strip Holder Clips            | 146      |
| Syringes                      | 150      |
| Suction Tubes,                | 140,142  |
| Sugarman, File                | 114      |
| Т                             |          |