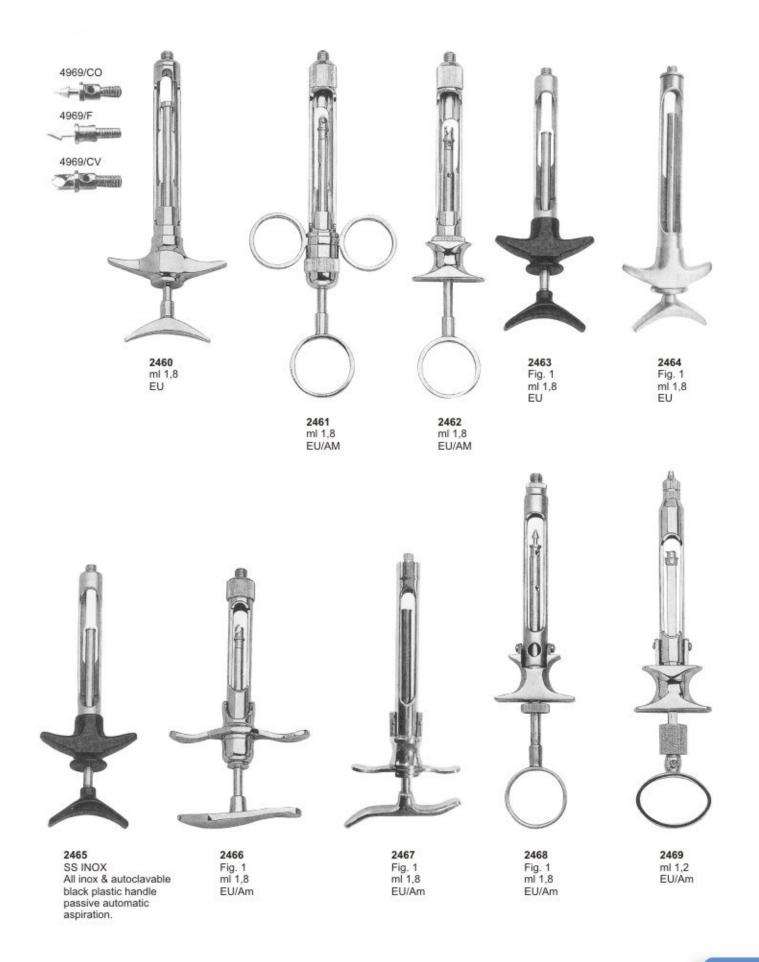

ps Napkin**





#### **Rubber Dam Instruments**





2410 IRORY Light weight, 170 mm



2415 AINSWORTH Rubber Dam Punch 170 mm



2418 "IV" Type Rubber Dam Punch 160 mm



BREWER 175 mm

2416

2419

Frame 242

Plastic Rubber Dam

AINSWORTH

Rubber Dam Punch 170 mm

Ainsworth



BREWER 175 mm



2414

IVORY 170 mm

WHITE 175 mm

Articulating Paper Forceps



2420 Rubber Dam Holder Stainless Steel Pins

2417

170 mm

AINSWORTH

Rubber Dam Punch

www.tecnicdental.com

#### **Rubber Dam Clamps**





#### PREMOLARS



2428 76D-1



2427

76D-0

2433

2439

76D-27N

76D-2A

 $\mathbf{x}$ 

2434 76D-2



2440 76D-29

#### ANTERIOR





2457 76D-1A



2458 76D-9 2459 76D-212

### www.tecnicdental.com

2452

76D-25

2453

76D-27

2454

76D-56

2455

76D-14A

2451

76D-24

# Aspiriting Syrings





### Syringes

























#### Sterilizing & Lab Instruments





### **Endodontic Forcps**





# **Tissue Forceps**





# Hemostatic Forceps, Towel Clamps, Napkin





#### Retactors, Depressors, Mouth Cags





# Lip & Cheek Retractors





### Lip & Cheek Retractors





# **Sterilizing Forceps**





#### **Tissue Retractors & Hooks**









Light Wire Cutter

2630

2631 Wire Cutter



2632 Posterior Band Remover Long



2633 Posterior Band Remover Short



2634 Jarabak Plier



2635 **Distal End Cutter** Safety End Cutter



2636 **Distal End Cutter** 





2637 Kim's Plier



2638 Loop Forming Plier



2639 Tweed Arch Bending Plier



2640 Utility Plier



2641 Bonding Bracket Remover



2642 Lingual Arch Plier













2651 How Plier-Titanium Alloy With special