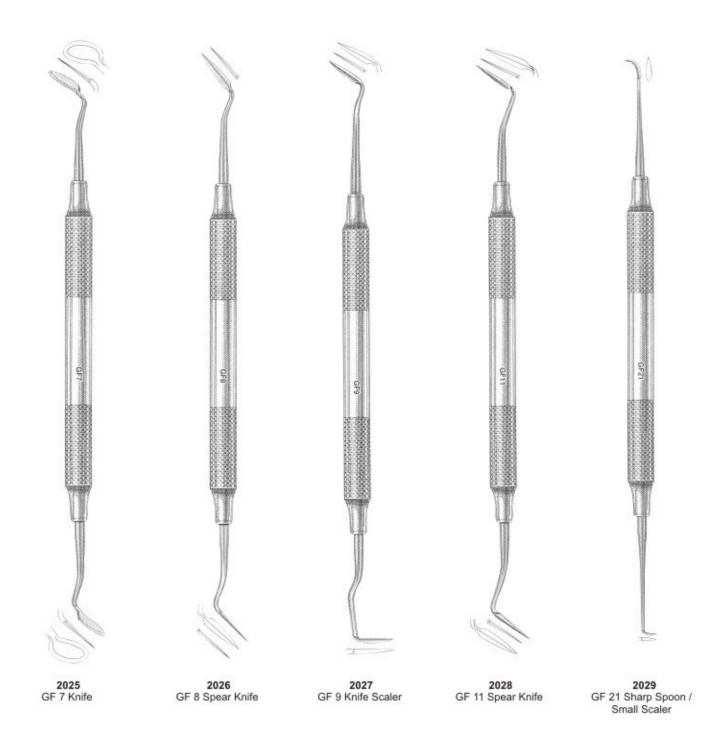

d Tactile Tone



Explorers Single Ended - Octagonal



#### Probes





#### Probes





#### Probes





## **Endodontic Condensers**









#### **Obturation Insturments**





## Excavators





#### Excavators





## **Excavalors Explorer/Probes**





# Explorers





# Explorers





## /Probe Combination









CORD PACKERS

# P.K.Thomes Waxing & Gracey Curettes Set









# Amalgam Pluggers / Condensers / Ap



## **Placement Instrument Stopping Stoppers**





## **Burnishers**





#### Burnishers





#### Wax Carvers





#### Carvers





#### **Carvers Chisels**





## **Composite Plecement**





## **Composite Plecement**





# **Plastic Filling Instruments**













## **Gracey Curettes**





### Curettes # 4 Handle











GOLDMAN FOX





GOLDMAN FOX



### **Knives Interproximal Files**













### **Dental Products**







#### Wax Porcelain & Cement Instruments





Comfort Grip Vinyl - Covered Insulating Handles

#### Wax Porcelain & Cement Instruments





Set of 5 instruments

### Wax & Modeling Carvers Cement Spatulas





### Wax Porcelain & Cement Instruments









## Spatulas





## Spatulas





### Files Hoes & Knives



FILES 2167 Hirshfeld 3-7 2168 2169 Hirshfeld 5-11 Hirshfeld 9-10 2170 Orban 10-11 HOES 2171 Orban 6-7 2172 2173 Orban 8-9 UWH 18-19 2174 2175 UWH 16-18 UWH 20-21 2176 **KNIVES** ORB 1/2 2177 Orban Knife (1-2) 2178 1 SE 2179 2-3 2180 Kirkland 13-13L 2181 Knife Orban 1-2 TT DEO

### Wax Knives





### Wax Knives & Plaster Knives





#### Crane ,Kaplan ,Chisels





#### **Bone Curettes**





### *