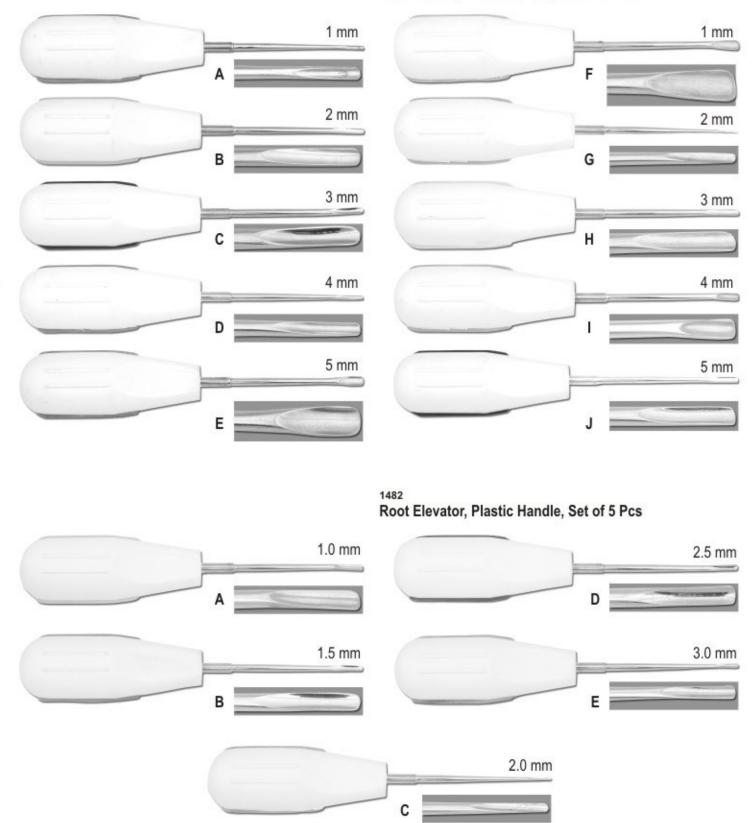

#### **Elevators Plastic Handle**

Root Elevator, Plastic Handle, Set of 10 Pcs

<sup>1481</sup> 