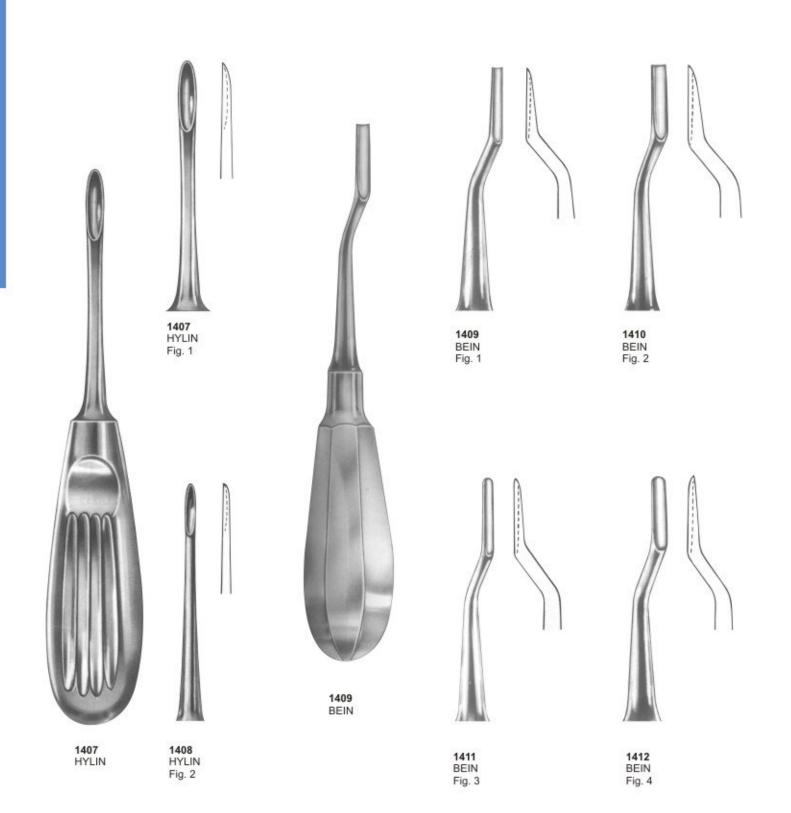

#### н

| Halsey, T.C. Needle Holder | 209 |
|----------------------------|-----|
| Handles                    | 72  |
| Hartman, Rongeurs          | 179 |

| Hatchets                           | 95       |
|------------------------------------|----------|
| Heaney, T.C. Needle Holder         | 211      |
| Hegar, T.C. Needle Holder          | 209      |
| Hegar-Vescular, T.C. Needle Holder | 209      |
| Heidbrink, Elevator                | 64,67,69 |
| Heidbrink, Elevator                | 57       |
| Howard 9H, Elevator                | 52       |
| Height Gauge,                      | 143      |
| Hepp-Scheidle, T.C. Needle Holder  | 208      |
| Hlasted-Mosquito, Forceps          | 159      |
| Hoes                               | 95,125   |
| Hollow Wares                       | 196-200  |
| How, Pliers                        | 167,174  |
| Howard, Bone Files                 | 131      |
| Hylin, Elevator                    | 61       |
| I                                  |          |
| Implants Instruments               |          |
| Impression Trays                   | 137-141  |
| Iris Scissors                      | 187-193  |
|                                    |          |

| Lab & Office Pliers   | 166 |
|-----------------------|-----|
| Landgraf, Tweezers    | 154 |
| Langenbeck, Pliers    | 175 |
| Langenbeck, Retractor | 162 |

| Langenbeck, T.C. Needle Holder  | 212     |
|---------------------------------|---------|
| Langer, Curettes                | 110,116 |
| Langhals, T.C. Needle Holder    | 212     |
| Lecluse, Elevator               | 65      |
| Lessmann, Wax Knives            | 126     |
| Lexer, T.C. Scissors            | 202     |
| Lichtenberg, T.C. Needle Holder | 212     |
| Ligature, T.C. Scissors         | 207     |
| Lip & Cheek Retractors          | 161,162 |
| Lister, Scissors                | 184     |
| Littauer, Scissors              | 186     |
| Littler, Scissors               | 184     |
| Locklin, Scissors               | 186     |
| London Hospital, Elevator       | 62      |
| London-College, Tweezers        | 154,155 |
| Lucae, T.C. Forceps             |         |
| Luehty-Beck, T.C. Needle Holder | 212     |
| Lwanson, Crown Gauge            | 143     |
| Lagrange, Scissors              | 186,205 |
| Littaure, Scissors              | 186     |
| Lwanson, Crown Gauge            | 143     |
| M                               |         |