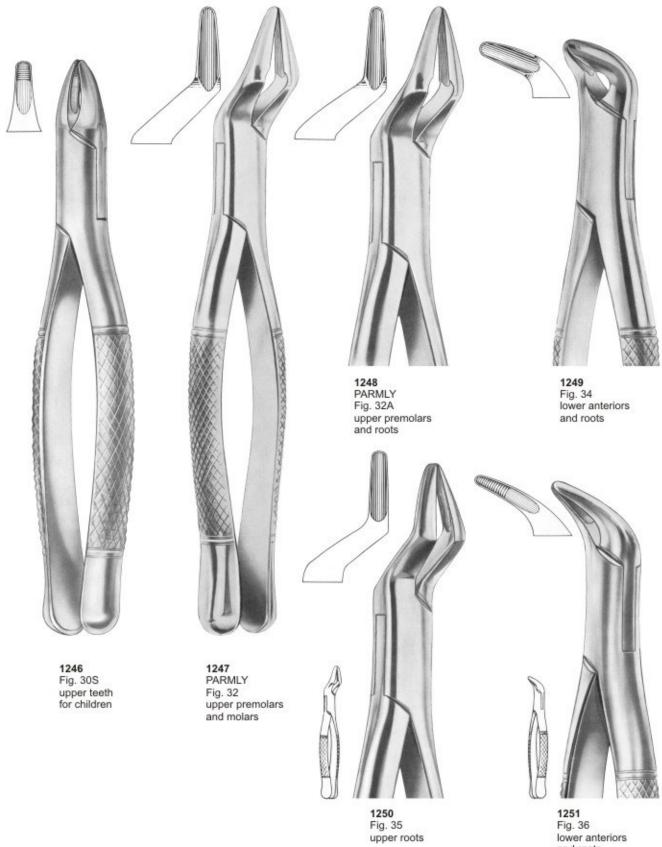

1011 Fig. 17 upper molars, right

1014 Fig. 18B upper molars

1015 Fig. 19 upper third molars

1028 Fig. 30S upper roots for children

1038 Fig. 39A upper molars for children 1039 Fig. 40 lower molars for children

1227 Fig. 6 separating forceps

1243 Fig. 24 upper molars 1244 Fig. 27 Iower molars

1251 Fig. 36 lower anteriors and roots

1262 NEVIUS Fig. 88L upper molars left

1261 THOMAS Fig. 85A

lower canines, premolars and molars