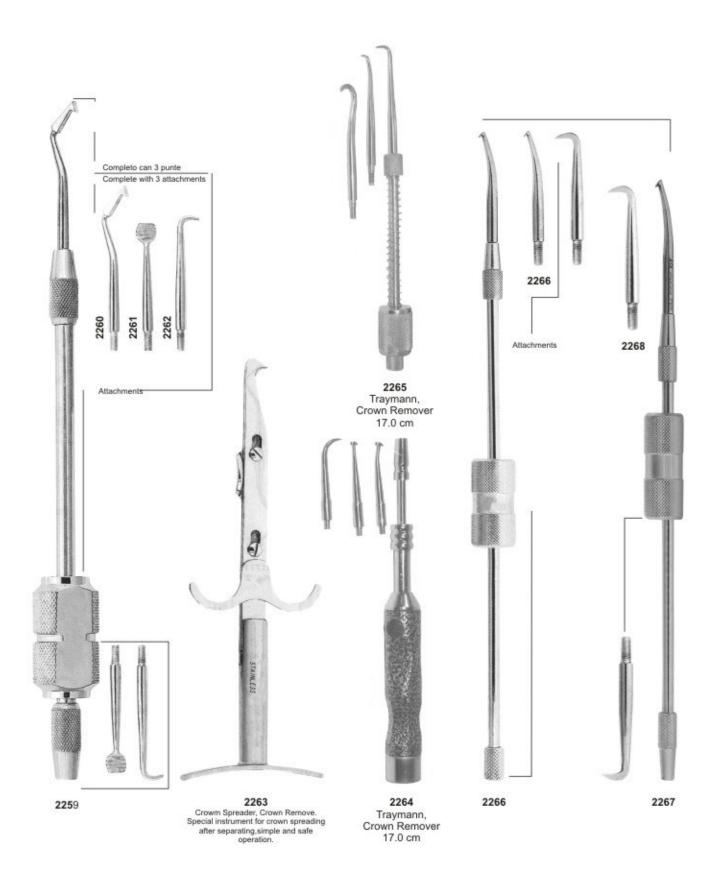

#### **Crown Removers**

### **Crown Instruments**

#### **Crown Instruments**

#### Toennis-Adson, Scissors 184 Toennis, Tissue Retractor 164 Towel Clamps, Napkin Holders 159 Tweed, Pliers 168 Telescope, Crown Plier 136 Traymann, Crown Remover 128