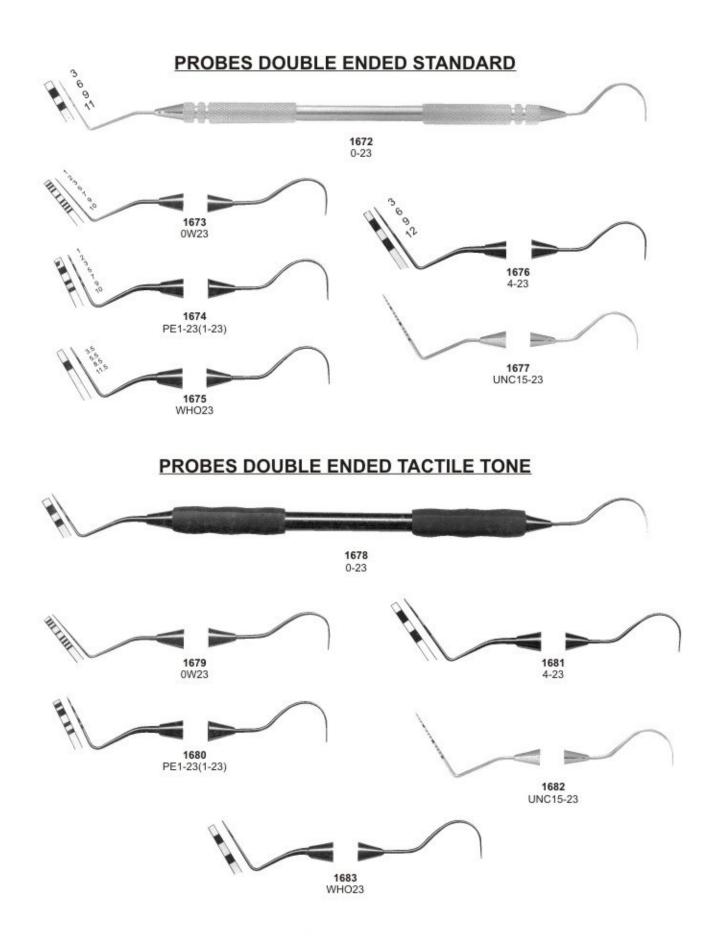

n" American Pattern"





#### **Peristeel Elevators**





#### Elevators



Heidbrink Root - Tip Picks



# **Periosteal Elevators**

















#### Swa Elevators & Root Screws













1383 IS-CRYER





















# **Root Tip Elevators**









WINTER

Fig. 14R

Fig. 14L





1449 BARRY

# www.tecnicdental.com

1456

















#### **Elevators Plastic Handle**



Root Elevator, Plastic Handle, Set of 10 Pcs



<sup>1481</sup> 

#### Scalpel Handle











Tactile Tone Double Ended

#### Handles & Mouth Mirrors





#### Handles & Mouth Mirrors





























#### Explorers Double Ended - Octagonal

## Explorers





#### Explorers Double Ended Tactile Tone



Explorers Single Ended - Octagonal



#### Probes





#### Probes





#### Probes





## **Endodontic Condensers**









#### **Obturation Insturments**





## Excavators





#### Excavators





## **Excavalors Explorer/Probes**





# Explorers





# Explorers





## /Probe Combination









CORD PACKERS

# P.K.Thomes Waxing & Gracey Curettes Set









# Amalgam Pluggers / Condensers / Ap



## **Placement Instrument Stopping Stoppers**





## **Burnishers**





#### Burnishers





#### Wax Carvers





#### Carvers





#### **Carvers Chisels**





## **Composite Plecement**





## **Composite Plecement**





# **Plastic Filling Instruments**













## **Gracey Curettes**





### Curettes # 4 Handle











GOLDMAN FOX





GOLDMAN FOX



### **Knives Interproximal Files**













### **Dental Products**







#### Wax Porcelain & Cem