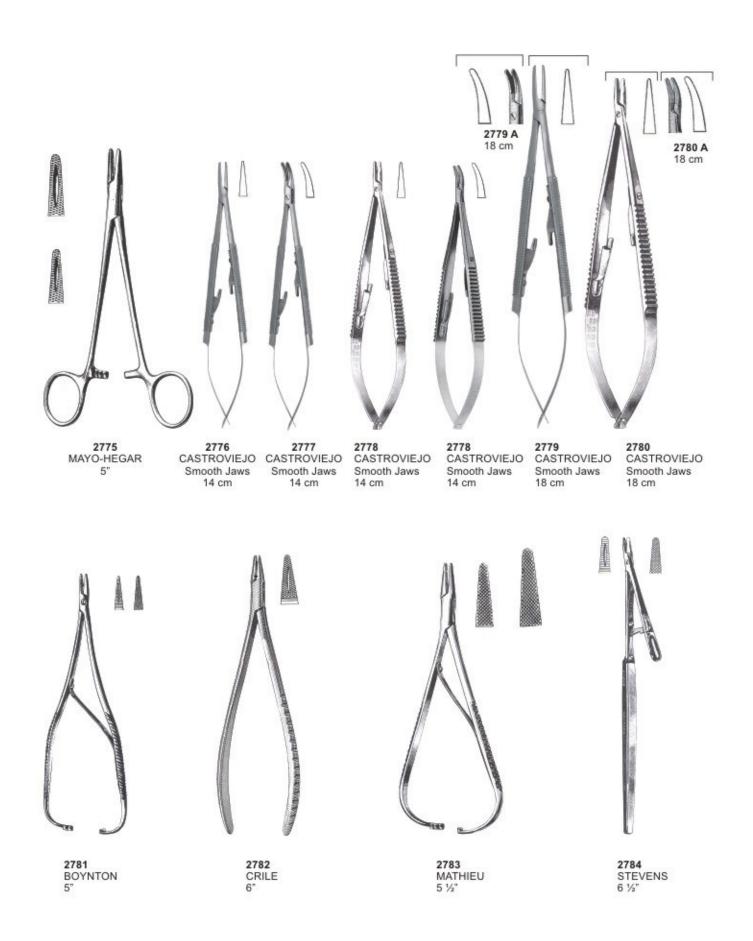

5 mm



2738 GOSLEE 125 mm



2735 LANGEBECK 140 mm



2739 FISCHER 140 mm



LANGEBECK 130 mm



2740 FISCHER 140 mm



2737 PEESO 125 mm



2741 JOHNSON 130 mm



2742 MSY 130 mm



2743 MC KELLOPS 155 mm



2744 ANDRESEN 130 mm



2745 SCHWARZ 130 mm

#### Rongeurs





Aa haan noon allowed and a second and a se

2747 MINI-BLUMENTHAL 6", 45°



2748 MINI-BLUMENTHAL 6", 90°



2749 BLUMENTHAL 7", 30°



2750 MINI-BLUMENTHAL 4 ½", 30°



2751 MINI-BLUMENTHAL 4 1/2", 45°

#### Rongeurs





#### Rongeurs





2757 FRIEDMAN 5 ½"



2758 MICRO-FRIEDMAN 5 ½\*, 15° Curved Jaws



2759 MICRO-FRIEDMAN Perio Rongeur, 5 1/2"



2760 CLEVELAND No. 4 - 5 ½"



2761 CLEVELAND No. 4A - 6 ½"



2762 GARDNER No. 6A, End Cutting 6 ½"

# Rongeurs





### **Needle Holders**





### **Needle Holders**





### Micro Surgery Set























Made of 18/8 Stainless Steel, Solid, Set of 10







Perforated Full Denture Set of 8













| Α.     | ₽ <b>∠</b> | Size | Α  | В  | С  | ц | Size | Α  | В  | С  |   |
|--------|------------|------|----|----|----|---|------|----|----|----|---|
|        | ш          | 0    | 67 | 50 | 12 | ш | 0    | 70 | 50 | 14 |   |
|        | ₽.         | 1    | 72 | 51 | 13 | ≥ | 1    | 77 | 51 | 15 | в |
| $\cup$ | ۵.         | 2    | 78 | 55 | 15 | 0 | 2    | 79 | 55 | 15 | + |
|        |            | 3    | 80 | 58 | 15 | Ľ | 3    | 80 | 60 | 17 |   |





Made of 18/8 Stainless Steel, Solid Full Denture Set of 8

Made of 18/8 Stainless Steel, Perforated Full Denture Set of 8





Made of 18/8 Stainless Steel, Perforated Full Denture Set of 8