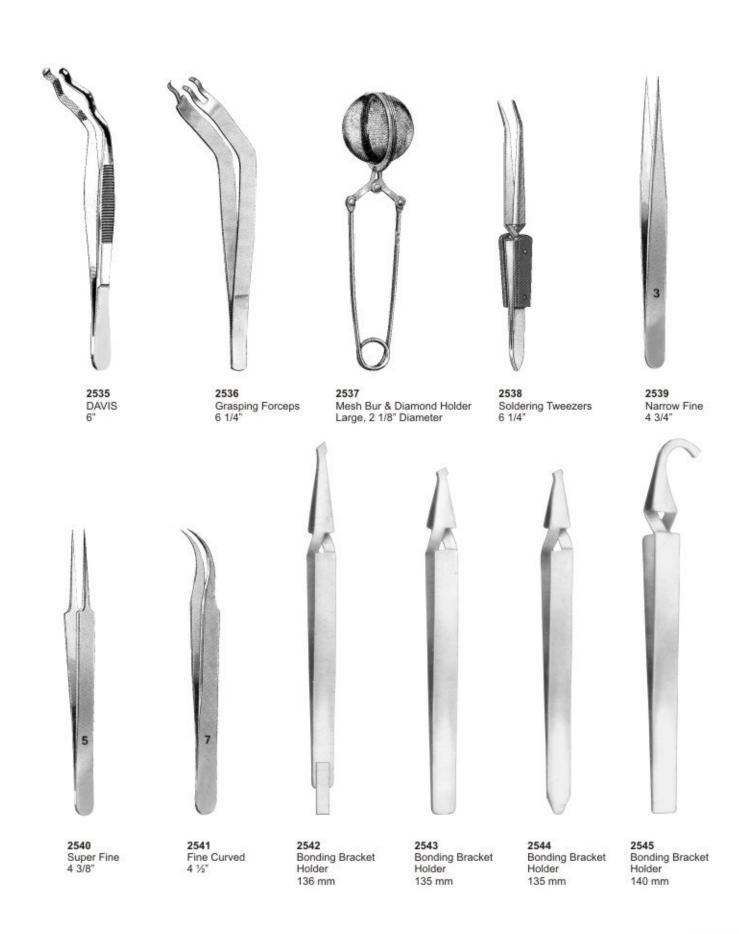

# Scissers & Dissecting Forceps With Tungsten

### Needle Holders With T.C. Inserts

# Needle Holders With Tungsten Carbide Inserts

### Needle Holders With T.C. Inserts

www.tecnicdental.com