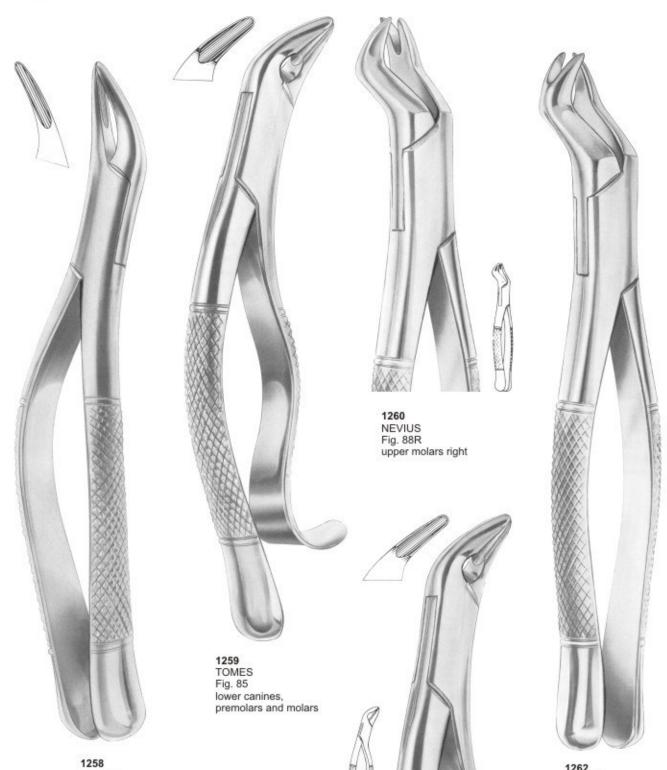

en



1172 Fig. 39L upper molars left for children

















1197 Fig. 81 lower premolars and roots

#### 1198 Fig. 76A lower third molars





1200 Fig. 86A lower molars



1201 Fig. 86B lower molars



1202 Fig. 86C lower molars



1203 Fig. 99 lower molars



1204 Fig. 99 1/4 lower molars



1205 Fig. 136 upper premolars and roots



1206 Fig. 143 lower roots

# Extracting Forceps"For Children"





## **Root Splinter Forceps**









1222 W1-WINTER upper centrals and canines

1223 Fig. 1 upper incisors and roots



1225 Fig. 4 upper and lower premolars



1224

Fig. 2 upper and lower roots

1226 PHYSICK Fig. 5 lower third molars



1227 Fig. 6 separating forceps













1243 Fig. 24 upper molars 1244 Fig. 27 Iower molars





1251 Fig. 36 lower anteriors and roots









1262 NEVIUS Fig. 88L upper molars left

1261 THOMAS Fig. 85A

lower canines, premolars and molars

1258 TOMES Fig. 69 upper and lower roots













Fig. 201 upper incisors, canines, premolars





1280 Fig. 222 lower third molars



1281 Fig. 286 upper incisors and roots



1283 Fig. 288 lower canines and premolars





#### 1286 HENAHAN Fig. 315/1A upper incisors





1289 WOODWARD Fig. 335/FH lower molars



1290 Fig. 340/89 upper molars right



1291 WOODWARD Fig. 335/FS lower molars



1292 Fig. 345/90 upper molars left

#### Extracting For Children" American Pattern"





#### **Peristeel Elevators**





#### Elevators



Heidbrink Root - Tip Picks



# **Periosteal Elevators**

















#### Swa Elevators & Root Screws













1383 IS-CRYER





















#