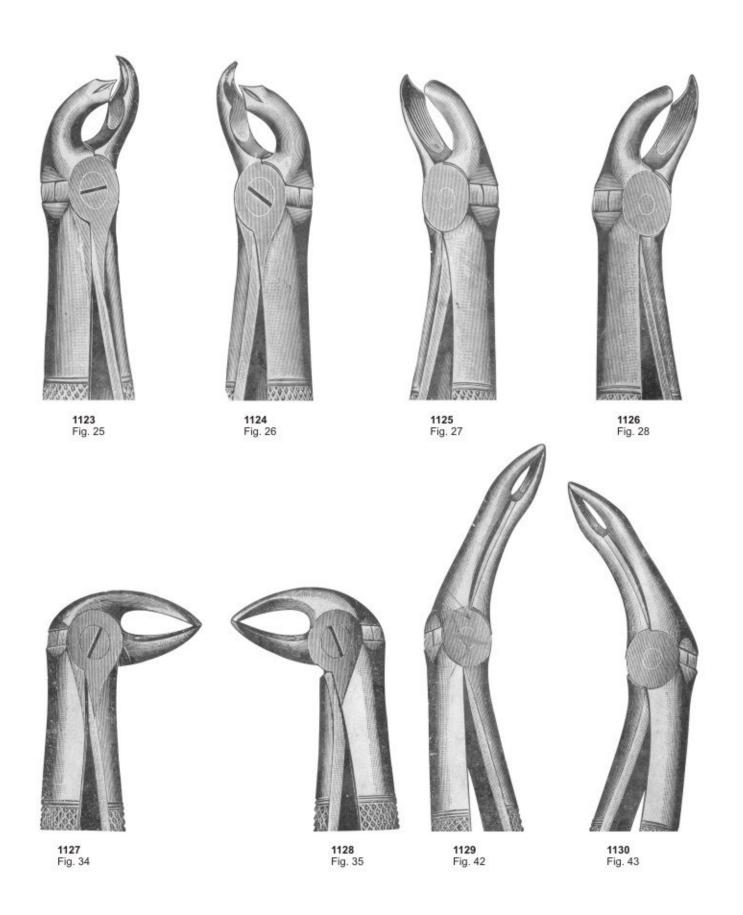

1011 Fig. 17 upper molars, right

1014 Fig. 18B upper molars

1015 Fig. 19 upper third molars

1028 Fig. 30S upper roots for children

1038 Fig. 39A upper molars for children 1039 Fig. 40 lower molars for children

1040 Fig. 39L upper molars left for children

1053 Fig. 54 for separating upper molars

1054 Fig. 55 for separating upper molars

1057 Fig. 65L upper molars left

1055 Fig. 56 for separating lower molars

1056 Fig. 65R upper molars right

1058 Fig. 67 upper third molars

1059 Fig. 67A upper third molars

1064 Fig. 73 lower molars 1065 Fig. 73R lower molars right

066

1066 Fig. 73L lower molars left

1068 Fig. 73S lower molars

1069 Fig. 73B lower molars for children

1072 Fig. 73K lower molars for children

Fig. 73A lower molars

1070 Fig. 74 lower roots

1071 Fig. 74D lower roots

1074 Fig. 74N lower roots

1075 Fig. 74XN lower roots and crowded incisors

1078 Fig. 76N upper roots

1076 Fig. 75 lower premolars

1077 Fig. 76 upper roots

# www.tecnicdental.com

Fig. 74M lower roots

1079 Fig. 76S upper roots

1080 Fig. 79 lower third molars

1081 Fig. 79A lower third molars

1082 Fig. 81 lower premolars and roots

1084 Fig. 86B lower molars

1085 Fig. 86C lower molars

1086 Fig. 87 lower molars

1083 Fig. 86A lower molars

1087 Fig. 91 for separating lower molars

1088 Fig. 99 lower molars

1089 Fig. 101 upper premolers and roots 1090 Fig. 100 upper roots 1092 Fig. 99 ½ lower molars

1093 Fig. 102 upper molars right

1094 Fig. 103 upper molars left

1095 Fig. 105 lower incisors

1096 Fig. 106 lower incisors

1097 Fig. 103 upper canines

Fig. 114 upper roots

1103 Fig. 143 lower roots

1111 ROUTURIER (Fig. 213) (22 1/2 R) lower molars and wisdom right