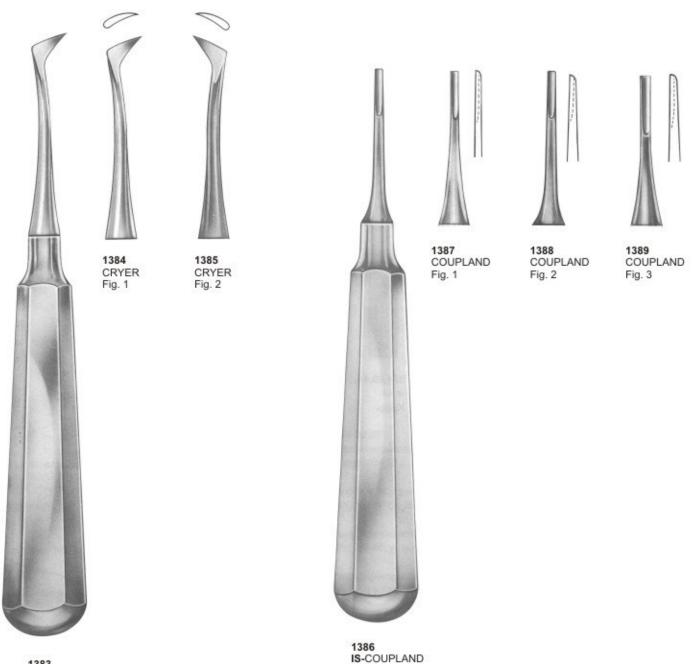

#### С

174

174 158,207 151

| Carvers                      | 102,103     |
|------------------------------|-------------|
| Castroviejo, Needle Holder   | 181,208,209 |
| Castroviejo, scissors        | 186         |
| Castroviejo, Gauge           | 144         |
| Castroviejo, Sclerer Marker  | 144         |
| Cement Instruments           | 118,119,121 |
| Cement Spatulas              | 120,122     |
| Chisels                      | 103         |
| Chompret, Elevator           | 63          |
| Cleveland, Rongeurs          | 177,178     |
| College, Tweezers            | 152,154     |
| Collier, Needle Holder       | 180         |
| Collin, Retractor            | 162         |
| Columbia, Curettes           | 110,111,116 |
| Composite Placement          | 104,105     |
| Con Scodellino, Wax Knives   | 126         |
| Cord Packers                 | 95          |
| Cottle, Scissors             | 184         |
| Coupland, Elevator           | 58          |
| Crane-Kaplan                 | 128         |
| Crile, Forceps               | 157         |
| Crile, Needle Holder         | 181         |
| Crile-Wood, Needle Holder    | 180         |
| Crown Instruments            | 135,136     |
| Crown Removers               | 134,135     |
| Crown Shell, Pliers          | 166         |
| Cryer, Elevator              | 55,58,69    |
| Cushing , T.C. Forceps       | 207         |
| Cushing, Tweezers            | 151         |
| Cushing-Taylor, T.C. Forceps | 207         |
|                              |             |

#### D

| De Bakey, T.C. Forceps       | 207         |
|------------------------------|-------------|
| De Bakey, Scissors           | 184,186,206 |
| De Bakey, T.C. Needle Holder | 209         |
| De La Rosa, Pliers           | 169         |
| Deaver, Scissors             | 184         |
| Denhart, Mouth Gag           | 160         |
| Derf, Needle Holder          | 180         |
| Disposable Products          | 117         |
| Dr.Sader, Elevator           | 69          |
| Dressing Forceps             | 207         |
| Dean Scissors                | 186,205     |