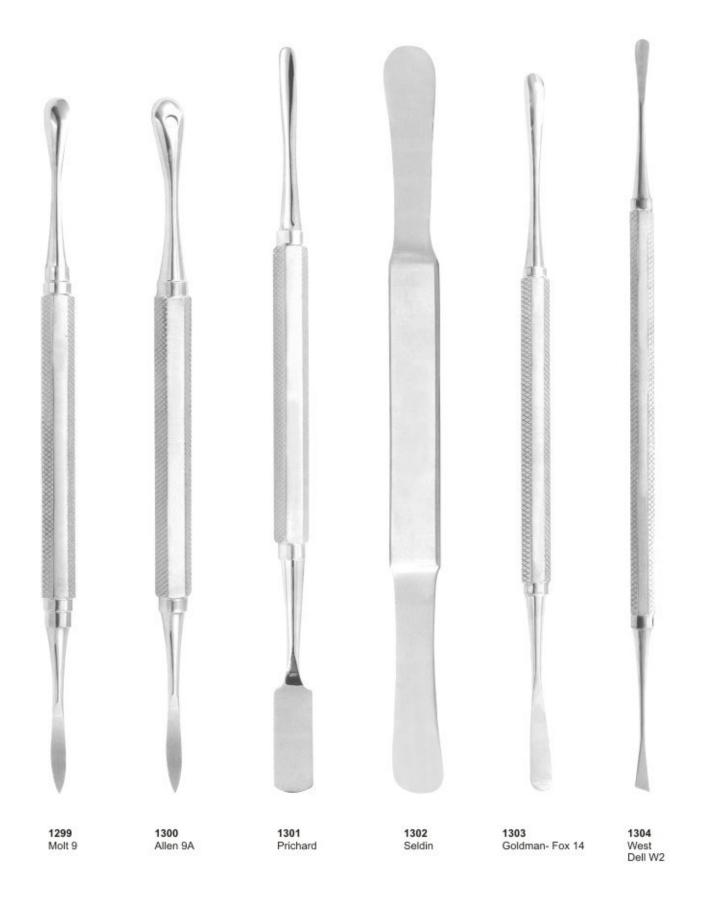

#### E

| Elevators                             | 51          |
|---------------------------------------|-------------|
| Endodontic Condensers                 | 86,87       |
| Ernert, Wax Knives                    | 126         |
| Excavators                            | 89-91       |
| Explorers                             | 80-82,91-94 |
| Extracting forceps (American Pattern) | 36-49       |
| Extracting forceps (English Pattern)  | 1-24        |
| Extracting forceps (fitting handle)   | 25-33       |
| Extracting forceps (For Children)     | 34          |

#### Ρ

| Parametrium, T.C. Scissors      | 205         |
|---------------------------------|-------------|
| Partsch, Bone Chisels           | 133         |
| Partsch, Bone Mallet            | 133         |
| Pean, Forceps                   | 157         |
| Peeso, Pliers                   | 166,175     |
| Peets, Forceps                  | 157         |
| Perry, Tweezers                 | 151         |
| P.K. Thomas,                    | 96          |
| Pich,                           | 98          |
| Pluggers,                       | 98          |
| Prichard, Elevator              | 50          |
| Plastic Handle Elevators        | 70          |
| Polokoff, Bone File             | 131         |
| Pott, Elevator                  | 51          |
| Potts-Smith, T.C. Forceps       | 208         |
| Potts-Smith, T.C. Needle Holder | 208         |
| Probes                          | 82-85,91,94 |
| Q                               |             |