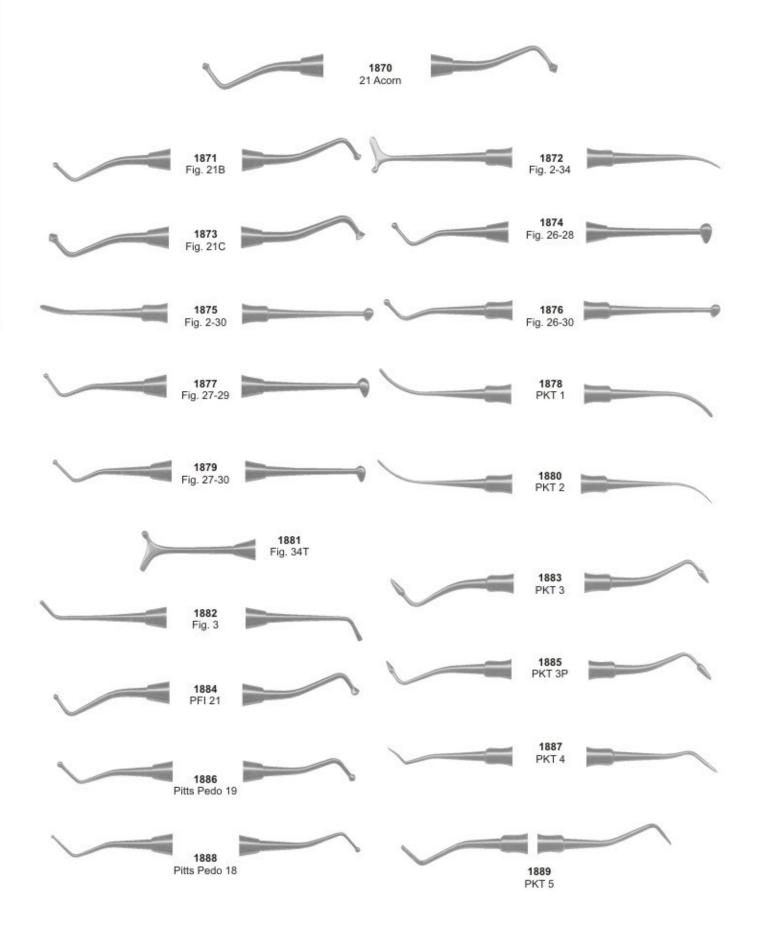

ndle, Set of 10 Pcs



<sup>1481</sup> 

#### Scalpel Handle











Tactile Tone Double Ended

#### Handles & Mouth Mirrors





#### Handles & Mouth Mirrors





























#### Explorers Double Ended - Octagonal

## Explorers





#### Explorers Double Ended Tactile Tone



Explorers Single Ended - Octagonal



#### Probes





#### Probes





#### Probes





## **Endodontic Condensers**









#### **Obturation Insturments**





## Excavators





#### Excavators





## **Excavalors Explorer/Probes**





# Explorers





# Explorers





## /Probe Combination









CORD PACKERS

# P.K.Thomes Waxing & Gracey Curettes Set









# Amalgam Pluggers / Condensers / Ap



## **Placement Instrument Stopping Stoppers**





## **Burnishers**





#### Burnishers





#### Wax Carvers





#### Carvers





#### **Carvers Chisels**





## **Composite Plecement**





## **Composite Plecement**





# **Plastic Filling Instruments**













## **Gracey Curettes**





### Curettes # 4 Handle











GOLDMAN FOX





GOLDMAN FOX



### **Knives Interproximal Files**













### **Dental Products**







#### Wax Porcelain & Cement Instruments





Comfort Grip Vinyl - Covered Insulating Handles

#### Wax Porcelain & Cement Instruments





Set of 5 instruments

### Wax & Modeling Carvers Cement Spatulas





### Wax Porcelain & Cement Instruments









## Spatulas





## Spatulas





### Files Hoes & Knives



FILES 2167 Hirshfeld 3-7 2168 2169 Hirshfeld 5-11 Hirshfeld 9-10 2170 Orban 10-11 HOES 2171 Orban 6-7 2172 2173 Orban 8-9 UWH