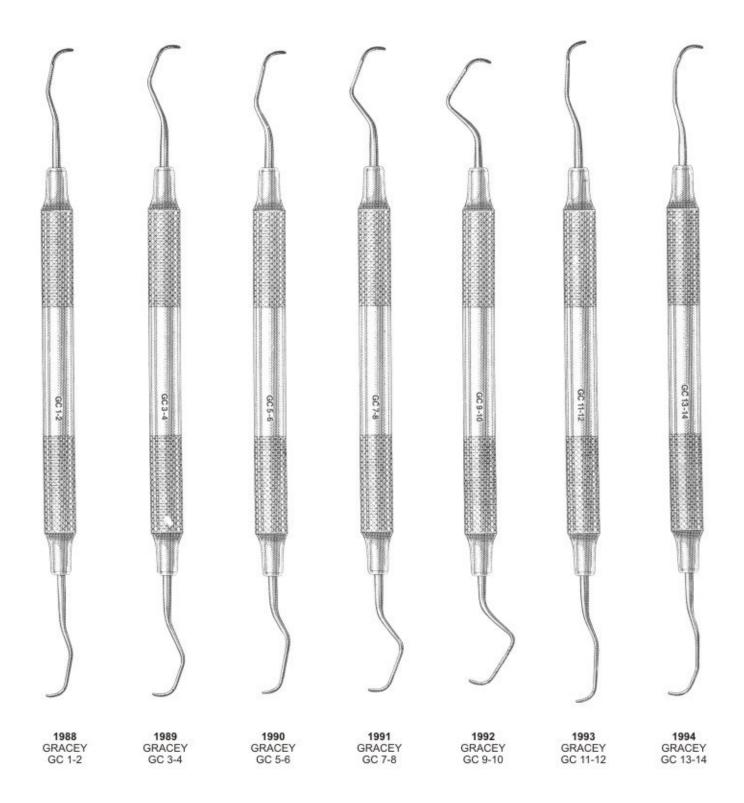

#### Explorers Double Ended - Octagonal

## Explorers





#### Explorers Double Ended Tactile Tone



Explorers Single Ended - Octagonal



#### Probes





#### Probes





#### Probes





## **Endodontic Condensers**









#### **Obturation Insturments**





## Excavators





#### Excavators





## **Excavalors Explorer/Probes**





# Explorers





# Explorers





## /Probe Combination









CORD PACKERS

# P.K.Thomes Waxing & Gracey Curettes Set









# Amalgam Pluggers / Condensers / Ap



## **Placement Instrument Stopping Stoppers**





## **Burnishers**





#### Burnishers





#### Wax Carvers





#### Carvers





#### **Carvers Chisels**





## **Composite Plecement**





## **Composite Plecement**





# **Plastic Filling Instruments**













## **Gracey Curettes**





### Curettes # 4 Handle











GOLDMAN FOX





GOLDMAN FOX



### **Knives Interproximal Files**













### **Dental Products**







#### Wax Porcelain & Cement Instruments





Comfort Grip Vinyl - Covered Insulating Handles

#### Wax Porcelain & Cement Instruments





Set of 5 instruments

### Wax & Modeling Carvers Cement Spatulas





### Wax Porcelain & Cement Instruments









## Spatulas





## Spatulas





### Files Hoes & Knives



FILES 2167 Hirshfeld 3-7 2168 2169 Hirshfeld 5-11 Hirshfeld 9-10 2170 Orban 10-11 HOES 2171 Orban 6-7 2172 2173 Orban 8-9 UWH 18-19 2174 2175 UWH 16-18 UWH 20-21 2176 **KNIVES** ORB 1/2 2177 Orban Knife (1-2) 2178 1 SE 2179 2-3 2180 Kirkland 13-13L 2181 Knife Orban 1-2 TT DEO

### Wax Knives





### Wax