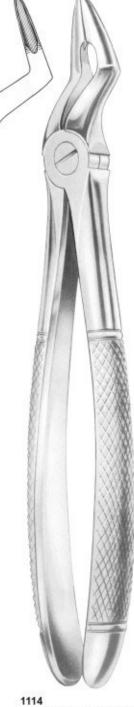

1093 Fig. 102 upper molars right

1094 Fig. 103 upper molars left

1095 Fig. 105 lower incisors

1096 Fig. 106 lower incisors

1097 Fig. 103 upper canines

Fig. 114 upper roots

1103 Fig. 143 lower roots

1111 ROUTURIER (Fig. 213) (22 1/2 R) lower molars and wisdom right

1110 ROUTURIER (Fig. 212) ( 22 ½ L ) lower molars and wisdom left

1112 ROUTURIER (Fig. 214) ( 22 ½ L) lower molars and wisdom left

1113 ROUTURIER (Fig. 215) ( 33 ½ R) lower molars and wisdom right

RESECTION FORCEPS (216/Witzel) upper roots