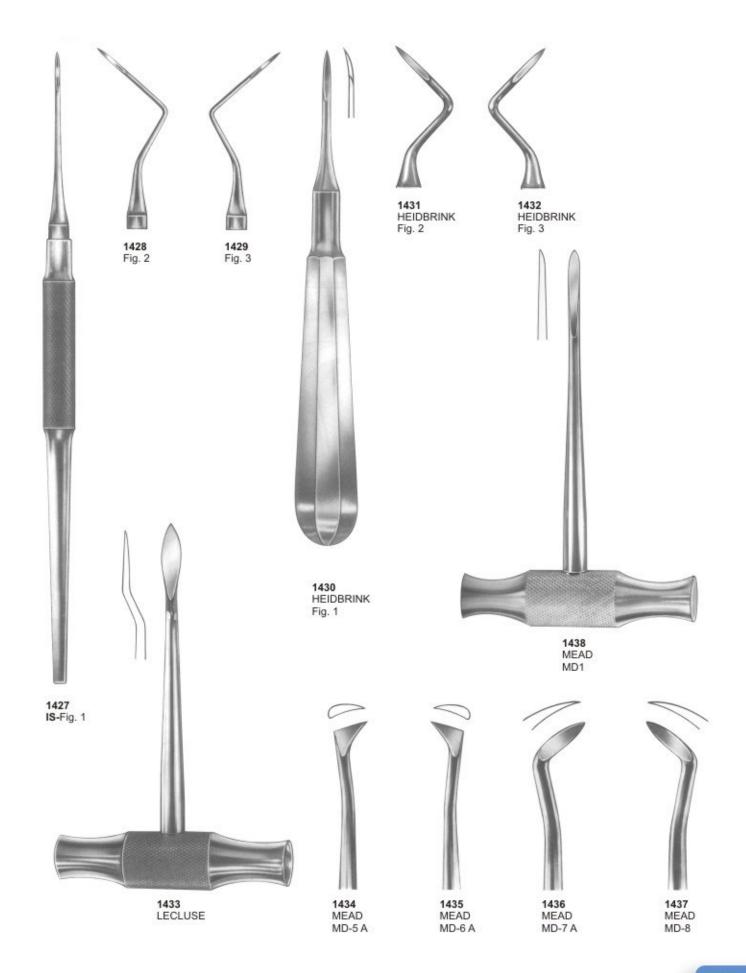

#### E

| Elevators                             | 51          |
|---------------------------------------|-------------|
| Endodontic Condensers                 | 86,87       |
| Ernert, Wax Knives                    | 126         |
| Excavators                            | 89-91       |
| Explorers                             | 80-82,91-94 |
| Extracting forceps (American Pattern) | 36-49       |
| Extracting forceps (English Pattern)  | 1-24        |
| Extracting forceps (fitting handle)   | 25-33       |
| Extracting forceps (For Children)     | 34          |