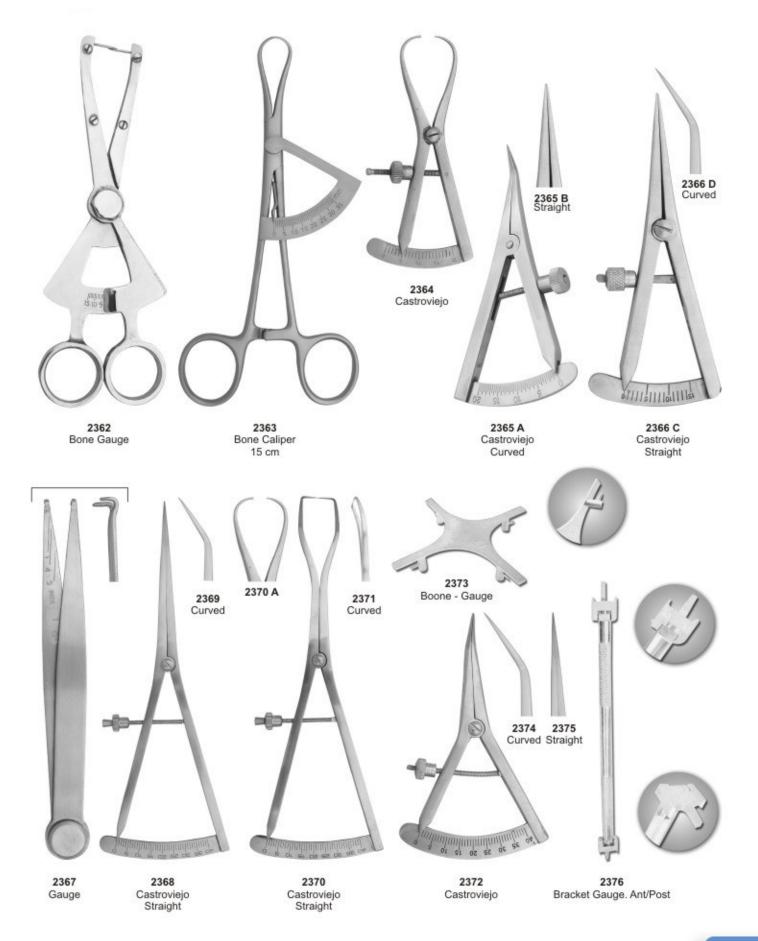

les Hoes & Knives



FILES 2167 Hirshfeld 3-7 2168 2169 Hirshfeld 5-11 Hirshfeld 9-10 2170 Orban 10-11 HOES 2171 Orban 6-7 2172 2173 Orban 8-9 UWH 18-19 2174 2175 UWH 16-18 UWH 20-21 2176 **KNIVES** ORB 1/2 2177 Orban Knife (1-2) 2178 1 SE 2179 2-3 2180 Kirkland 13-13L 2181 Knife Orban 1-2 TT DEO

### Wax Knives





### Wax Knives & Plaster Knives





#### Crane ,Kaplan ,Chisels





#### **Bone Curettes**





### **Bone Files**





### **Bone Files**





### **Bone Chisels**





www.tecnicdental.com

### 132

#### Bone Chisels, Bone Mallets





#### **Crown Removers**





### **Crown Instruments**





#### **Crown Instruments**

















### Suction Tubes Bine Pluggers & Rongeure













### **Measuring Instruments**





### **Bone Gauge & Measuring Instruments**





#### **Amalgam Guns & Carriers**





### **Retainers Bands Strip Holder Clips Napkin**





#### **Rubber Dam Instruments**





2410 IRORY Light weight, 170 mm



2415 AINSWORTH Rubber Dam Punch 170 mm



2418 "IV" Type Rubber Dam Punch 160 mm



BREWER 175 mm

2416

2419

Frame 242

Plastic Rubber Dam

AINSWORTH

Rubber Dam Punch 170 mm

Ainsworth



BREWER 175 mm



2414

IVORY 170 mm

WHITE 175 mm

Articulating Paper Forceps



2420 Rubber Dam Holder Stainless Steel Pins

2417

170 mm

AINSWORTH

Rubber Dam Punch

www.tecnicdental.com

#### **Rubber Dam Clamps**





#### PREMOLARS



2428 76D-1



2427

76D-0

2433

2439

76D-27N

76D-2A

 $\mathbf{x}$ 

2434 76D-2



2440 76D-29

#### ANTERIOR





2457 76D-1A



2458 76D-9 2459 76D-212

### www.tecnicdental.com

2452

76D-25

245