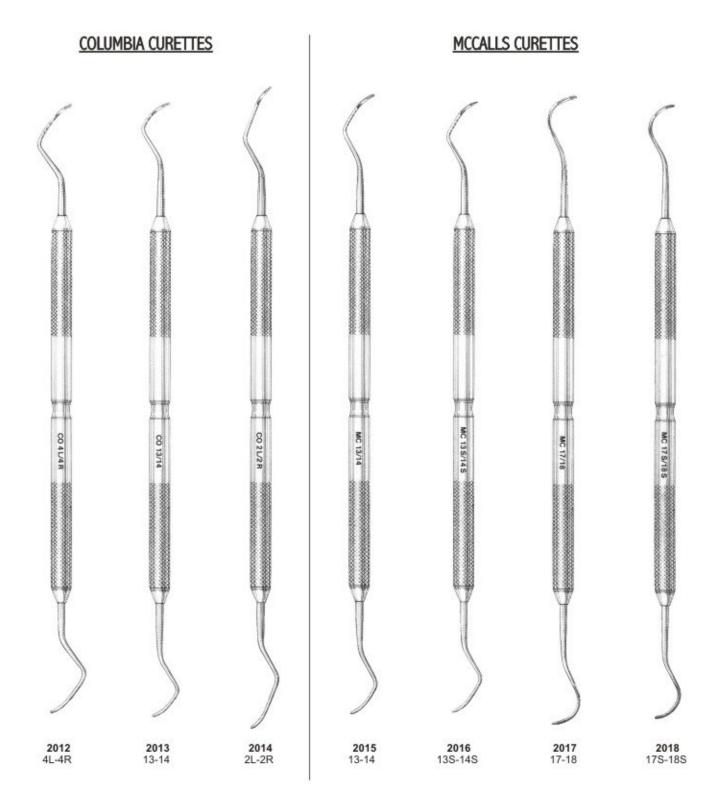

#### D

| De Bakey, T.C. Forceps       | 207         |
|------------------------------|-------------|
| De Bakey, Scissors           | 184,186,206 |
| De Bakey, T.C. Needle Holder | 209         |
| De La Rosa, Pliers           | 169         |
| Deaver, Scissors             | 184         |
| Denhart, Mouth Gag           | 160         |
| Derf, Needle Holder          | 180         |
| Disposable Products          | 117         |
| Dr.Sader, Elevator           | 69          |
| Dressing Forceps             | 207         |
| Dean Scissors                | 186,205     |

#### М

| Martin, T.C. Needle Holder           | 210         |
|--------------------------------------|-------------|
| Mathieu, Needle Holder               | 181,211     |
| Mathieu-Kosher, T.C. Needle Holder   | 211         |
| Mathieu-Ryder, T.C. Needle Holder    | 212         |
| Mathieu-Vescular, T.C. Needle Holder | 211         |
| Mayo Harrington, T.C. Scissors       | 205         |
| Mayo, Scissors                       | 185,204     |
| Mayo-Hegar, Needle Holder            | 181         |
| Mayo-Hegar, T.C. Needle Holder       | 209         |
| Mayo-Lexer, T.C. Scissors            | 202         |
| Mayo-Stille, T.C. Scissors           | 202         |
| Mayo-Stille Scissors                 | 185         |
| Mc Kellops, Pliers                   | 175         |
| Mccalls, Curettes                    | 110,111,116 |
| Mcindoe, Tweezers                    | 151         |
| Mead, Bone Mallets                   | 133         |
| Mead, Elevator                       | 64          |
| Mead, Rongeurs                       | 179         |
| Meriam , T.C. Forceps                | 207         |
| Meriam, Tweezers                     | 153,155     |
| Metzenbaum Fino, T.C. Scissors       | 203,204     |
| Metzenbaum, Scissors                 | 185,203     |
| Micro Surgery Set                    | 182         |
| Micro-Adson, Tweezers                | 151         |
| Micro-Friedman, Rongeurs             | 178         |
| Middledorpf Retractor                | 162         |
| Miller, Articulating Forceps         | 147         |
| Miller, Bone Files                   | 130         |
|                                      |             |