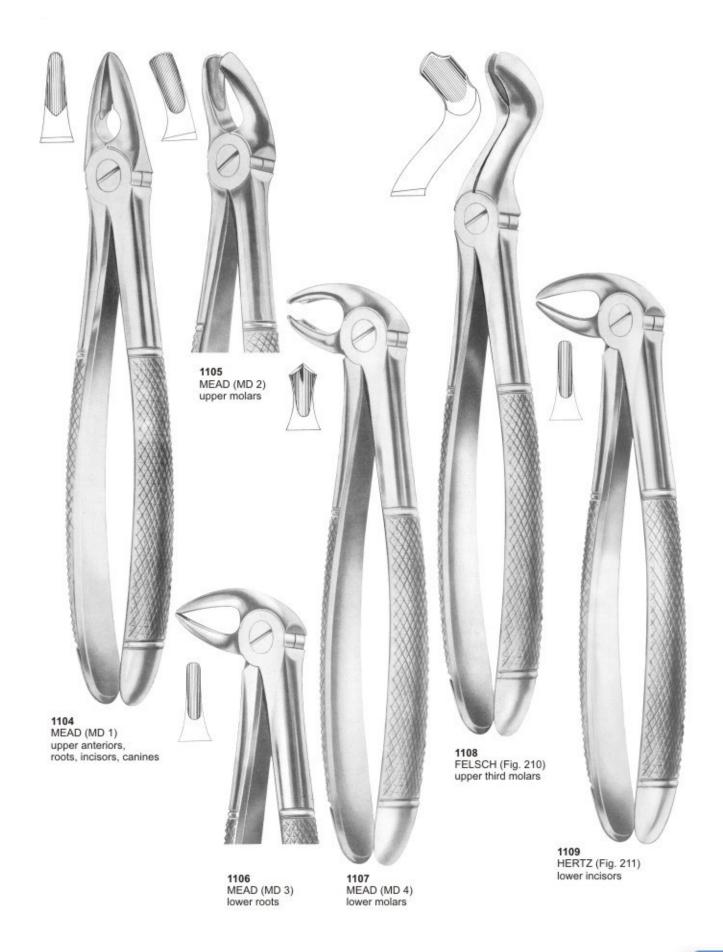

1093 Fig. 102 upper molars right

1094 Fig. 103 upper molars left

1095 Fig. 105 lower incisors

1096 Fig. 106 lower incisors

1097 Fig. 103 upper canines

Fig. 114 upper roots

1103 Fig. 143 lower roots

1111 ROUTURIER (Fig. 213) (22 1/2 R) lower molars and wisdom right