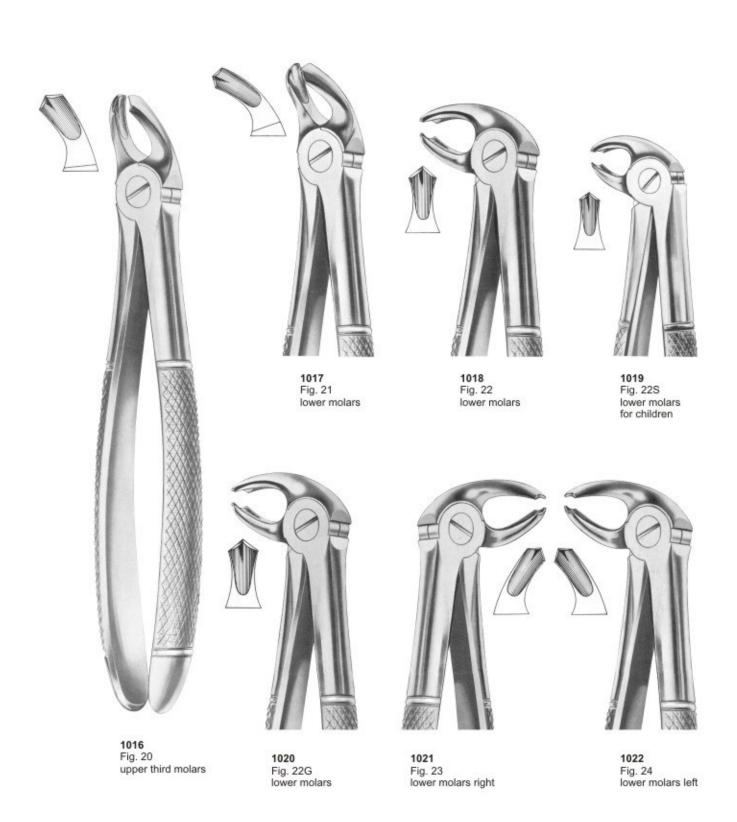

1011 Fig. 17 upper molars, right

1014 Fig. 18B upper molars

1015 Fig. 19 upper third molars

1028 Fig. 30S upper roots for children

1038 Fig. 39A upper molars for children 1039 Fig. 40 lower molars for children

1040 Fig. 39L upper molars left for children

1053 Fig. 54 for separating upper molars

1054 Fig. 55 for separating upper molars

1057 Fig. 65L upper molars left

1055 Fig. 56 for separating lower molars

1056 Fig. 65R upper molars right