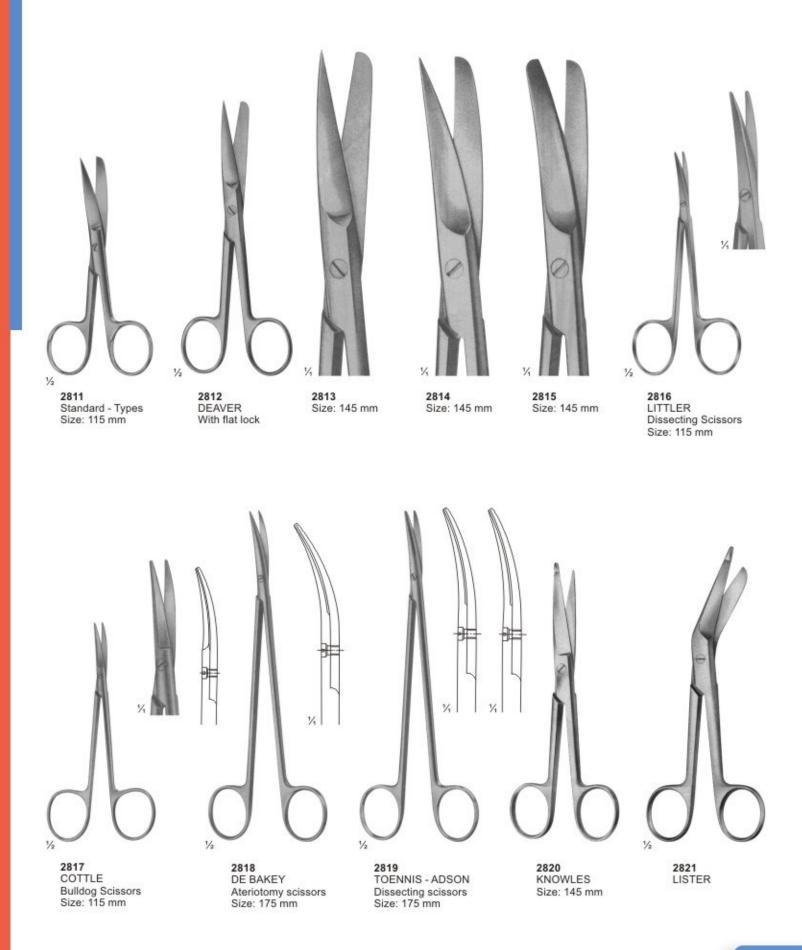

LANGEBECK 140 mm



2739 FISCHER 140 mm



LANGEBECK 130 mm



2740 FISCHER 140 mm



2737 PEESO 125 mm



2741 JOHNSON 130 mm



2742 MSY 130 mm



2743 MC KELLOPS 155 mm



2744 ANDRESEN 130 mm



2745 SCHWARZ 130 mm

#### Rongeurs





Aa haan noon allowed and a second and a se

2747 MINI-BLUMENTHAL 6", 45°



2748 MINI-BLUMENTHAL 6", 90°



2749 BLUMENTHAL 7", 30°



2750 MINI-BLUMENTHAL 4 ½", 30°



2751 MINI-BLUMENTHAL 4 1/2", 45°

#### Rongeurs





#### Rongeurs





2757 FRIEDMAN 5 ½"



2758 MICRO-FRIEDMAN 5 ½\*, 15° Curved Jaws



2759 MICRO-FRIEDMAN Perio Rongeur, 5 1/2"



2760 CLEVELAND No. 4 - 5 ½"



2761 CLEVELAND No. 4A - 6 ½"



2762 GARDNER No. 6A, End Cutting 6 ½"

# Rongeurs





### **Needle Holders**





### **Needle Holders**





### Micro Surgery Set























Made of 18/8 Stainless Steel, Solid, Set of 10







Perforated Full Denture Set of 8













| Α.     | ₽ <b>∠</b> | Size | Α  | В  | С  | ц | Size | Α  | В  | С  |   |
|--------|------------|------|----|----|----|---|------|----|----|----|---|
|        | ш          | 0    | 67 | 50 | 12 | ш | 0    | 70 | 50 | 14 |   |
|        | ₽.         | 1    | 72 | 51 | 13 | ≥ | 1    | 77 | 51 | 15 | в |
| $\cup$ | ۵.         | 2    | 78 | 55 | 15 | 0 | 2    | 79 | 55 | 15 | + |
|        |            | 3    | 80 | 58 | 15 | Ľ | 3    | 80 | 60 | 17 |   |





Made of 18/8 Stainless Steel, Solid Full Denture Set of 8

Made of 18/8 Stainless Steel, Perforated Full Denture Set of 8





Made of 18/8 Stainless Steel, Perforated Full Denture Set of 8





#### Impression Trays For Crown