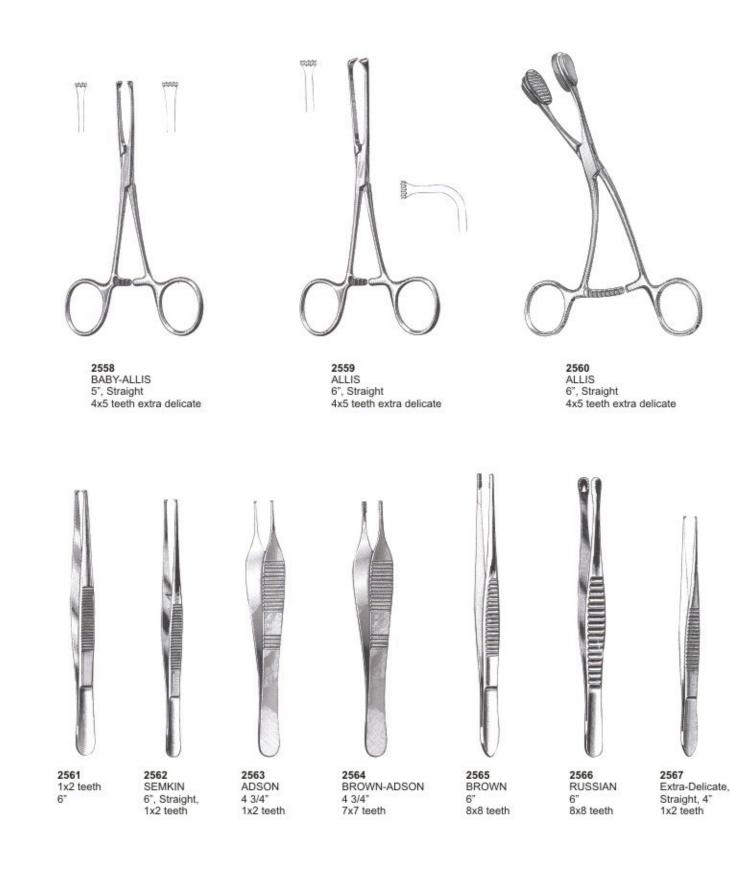

# Scissers & Dissecting Forceps With Tungsten

### Needle Holders With T.C. Inserts

# Needle Holders With Tungsten Carbide Inserts

### Needle Holders With T.C. Inserts

www.tecnicdental.com