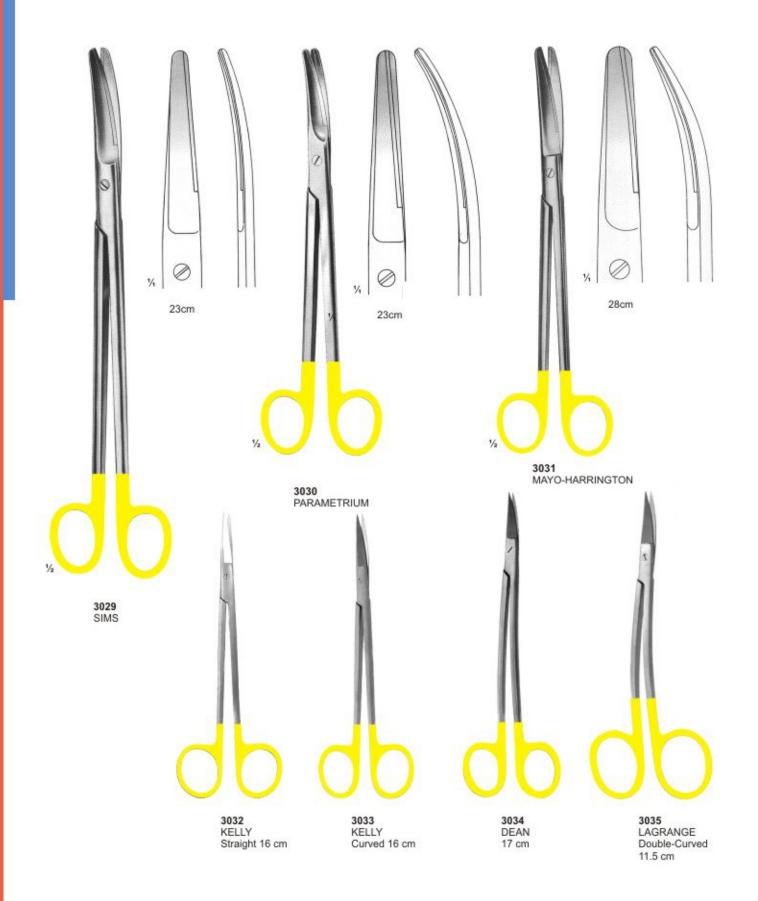

#### Κ

| Kalt, T.C. Needle Holder     | 208   |
|------------------------------|-------|
| Kelly, Forceps               | 159   |
| Kelly, Scissors              | 183   |
| Kelly Scissors               | 205   |
| Kim's Plier                  | 165   |
| Kirkland, knive              | 114   |
| Knives                       | 125   |
| Knowles, Scissors            | 184   |
| Kocher, Retractor            | 162   |
| Kocher-Langenbeck, Retractor | 162   |
| Kopp, Elevator               | 60,68 |
| Kopp, Tweezers               | 151   |
|                              |       |

#### Ρ

| Parametrium, T.C. Scissors      | 205         |
|---------------------------------|-------------|
| Partsch, Bone Chisels           | 133         |
| Partsch, Bone Mallet            | 133         |
| Pean, Forceps                   | 157         |
| Peeso, Pliers                   | 166,175     |
| Peets, Forceps                  | 157         |
| Perry, Tweezers                 | 151         |
| P.K. Thomas,                    | 96          |
| Pich,                           | 98          |
| Pluggers,                       | 98          |
| Prichard, Elevator              | 50          |
| Plastic Handle Elevators        | 70          |
| Polokoff, Bone File             | 131         |
| Pott, Elevator                  | 51          |
| Potts-Smith, T.C. Forceps       | 208         |
| Potts-Smith, T.C. Needle Holder | 208         |
| Probes                          | 82-85,91,94 |
| Q                               |             |

#### S

| Sarot, T.C. Needle Holder     | 210      |
|-------------------------------|----------|
| Scalers                       | 75-79    |
| Scalpel Handles               | 71       |
| Schwarz, Pliers               | 168,175  |
| Schluger, File                | 114      |
| Seldin, Elevator              | 50,55,67 |
| Select, Tweezers              | 151      |
| Semken, T.C. Forceps          | 207      |
| Semkin, Tissue Forceps        | 158      |
| Senn, Tissue Retractor        | 164      |
| Separating Pliers             | 166      |
| Sims, T.C. Scissors           | 205      |
| Spatulas                      | 123      |
| Spencer, Scissors             | 186      |
| Spencer-Wells, Forceps        | 157      |
| Spreaders                     | 87       |
| Split Chisels,                | 128      |
| Spring Bow Divider            | 143      |
| Standard, T.C. Scissors       | 201      |
| Standard, Tweezers            | 151      |
| Steiner, Pliers               | 166      |
| Sterilizing & Lab Instruments | 156      |
| Sterilizing Forceps,          | 163      |
| Stevens, Needle Holder        | 181      |
| Stevens, Scissors             | 183      |
| Stille, Scissors              | 185      |
| Stratte, T.C. Needle Holder   | 210      |
| Strip Holder Clips            | 146      |
| Syringes                      | 150      |
| Suction Tubes,                | 140,142  |
| Sugarman, File                | 114      |
| Т                             |          |