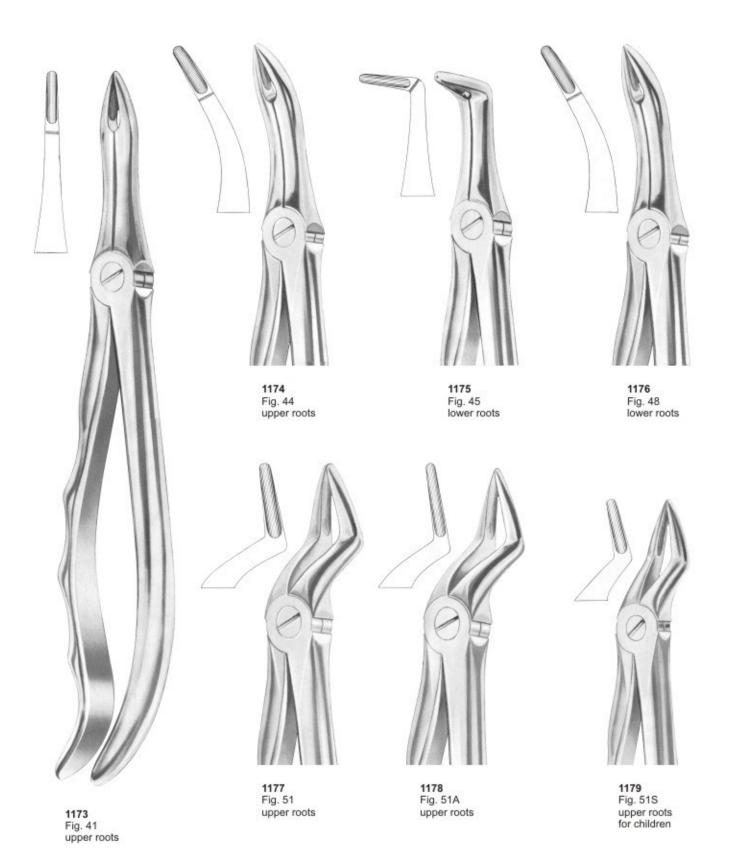

1076 Fig. 75 lower premolars

1077 Fig. 76 upper roots

# www.tecnicdental.com

Fig. 74M lower roots

1079 Fig. 76S upper roots

1080 Fig. 79 lower third molars

1081 Fig. 79A lower third molars

1082 Fig. 81 lower premolars and roots

1084 Fig. 86B lower molars

1085 Fig. 86C lower molars