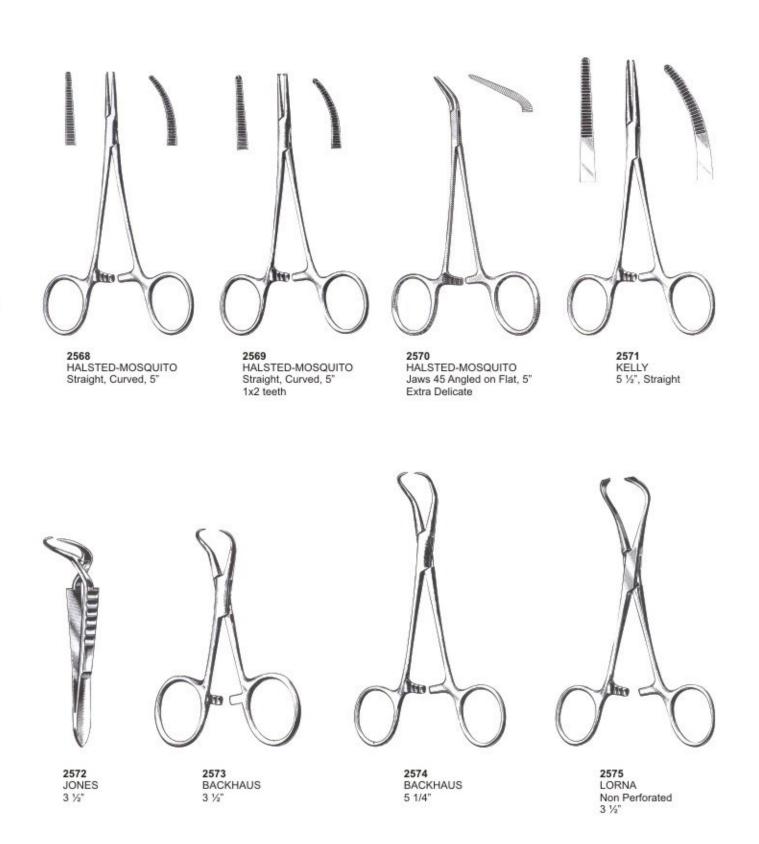

# Scissers & Dissecting Forceps With Tungsten

### Needle Holders With T.C. Inserts

# Needle Holders With Tungsten Carbide Inserts

### Needle Holders With T.C. Inserts

www.tecnicdental.com