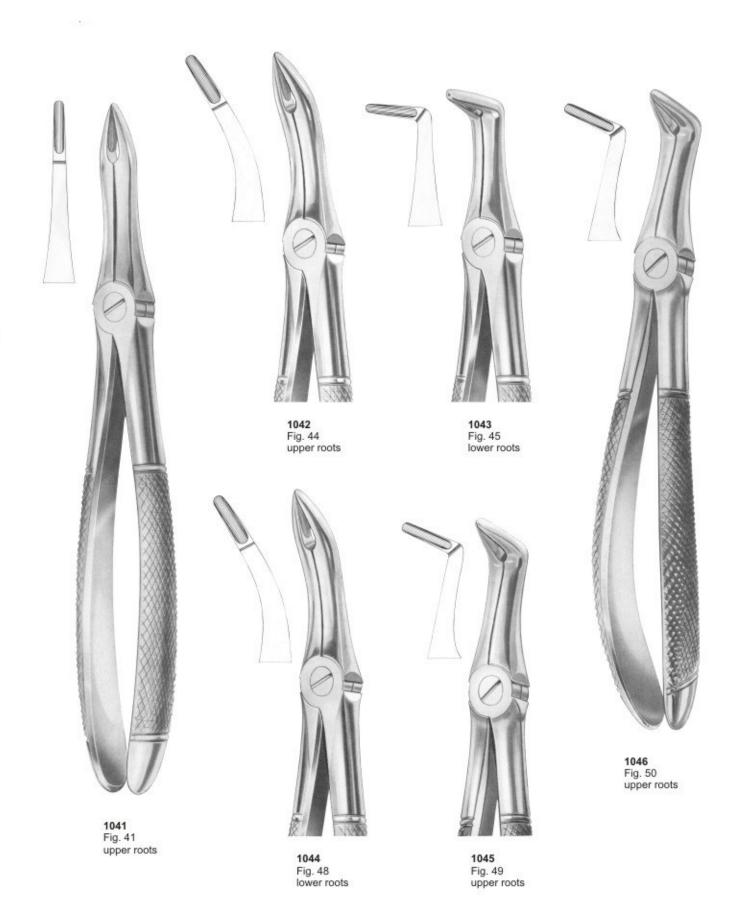

# Professional Dental Instruments

1001 Fig. 4 lower incisor

1002 Fig. 8 lower premolar

1002 Fig. 8 lower premolars

1001 Fig. 4 lower incisor

1009 Fig. 13 lower premolars

www.tecnicdental.com

Fig. 7 upper premolars

1011 Fig. 17 upper molars, right

1014 Fig. 18B upper molars

1015 Fig. 19 upper third molars

1028 Fig. 30S upper roots for children

1038 Fig. 39A upper molars for children 1039 Fig. 40 lower molars for children