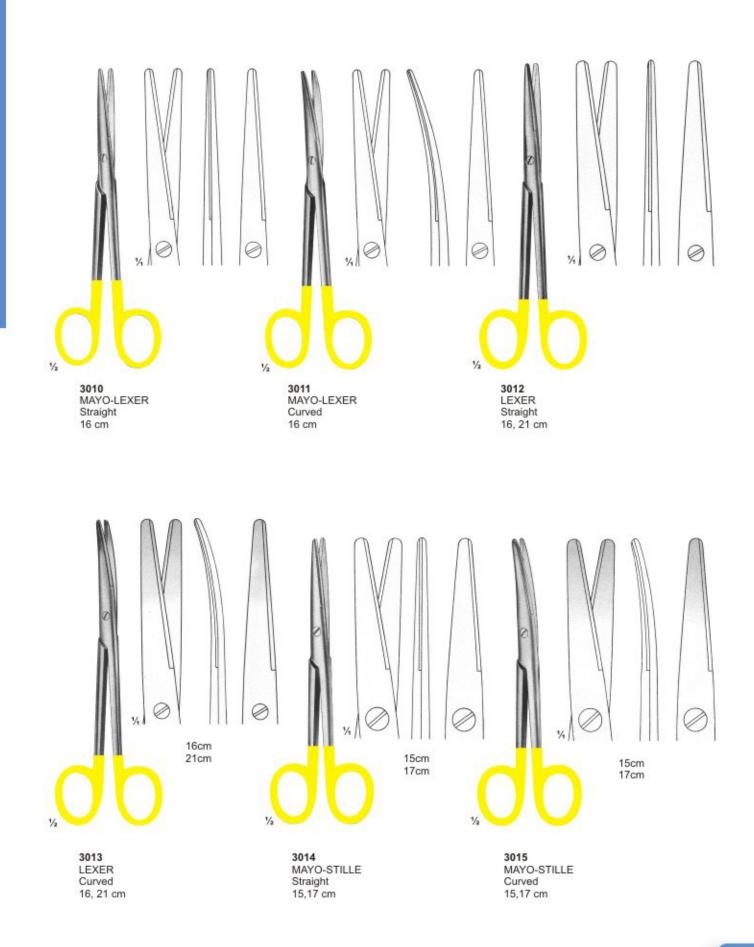

, 60 ml



2984 Spirit Burners With Wick Stainless Steel18/10 Capacity:70ml



2985 Dressing Jar



2986 Dressing Jar



2987 Irrigator(Douch Can)



2988 Measuring Jug

### **Hollow Wares**





2989 Sponge Bowl



2991 Sponge Bowl



2995 Kidney Tray Shallow 150mm-200mm-240mm-300mm



2990

2992

Gallipot

Wash Basin

300mm-350mm-400mm

2996

Kidney Tray Without Lid 150mm-200mm-250mm-300mm

2993

Medicine Cup

2998 Tube Rack, Stainless Steel 18/10



3000 Dustbin Without Stand 6-10-12 Ltr



3001 Tube Rack, Round Model Stainless Steel 18/10



3002 Stand & Cap 6-10-12 Ltr



2994 Kick Bucket With Trolly



2997 Kidney Tray With Lid 150mm-200mm-250mm-300mm





2999 Needle Case Rectangle Needle Case Round With Cover 90x15



3003 Lotion Bowl With Lip 40-60-80-100-120-150-180-200mm

























# Scissers & Dissecting Forceps With Tungsten









### Needle Holders With T.C. Inserts





# Needle Holders With Tungsten Carbide Inserts





# Needle Holders With Tungsten Carbide Inserts





### Needle Holders With T.C. Inserts





www.tecnicdental.com

#### 212

# Wire Cutting Plier With T.C. Inserts







#### А

| Adams, Pliers