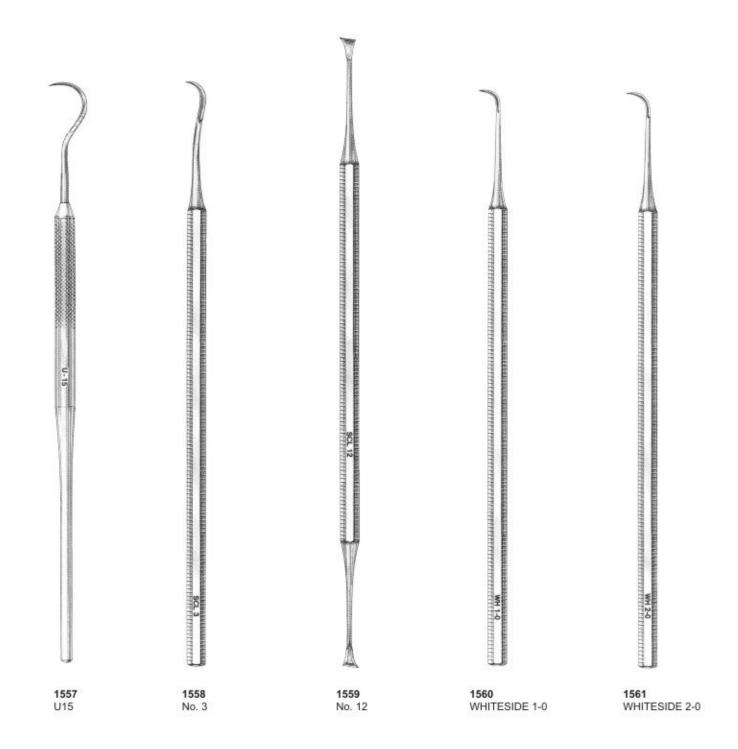

#### S

| Sarot, T.C. Needle Holder     | 210      |
|-------------------------------|----------|
| Scalers                       | 75-79    |
| Scalpel Handles               | 71       |
| Schwarz, Pliers               | 168,175  |
| Schluger, File                | 114      |
| Seldin, Elevator              | 50,55,67 |
| Select, Tweezers              | 151      |
| Semken, T.C. Forceps          | 207      |
| Semkin, Tissue Forceps        | 158      |
| Senn, Tissue Retractor        | 164      |
| Separating Pliers             | 166      |
| Sims, T.C. Scissors           | 205      |
| Spatulas                      | 123      |
| Spencer, Scissors             | 186      |
| Spencer-Wells, Forceps        | 157      |
| Spreaders                     | 87       |
| Split Chisels,                | 128      |
| Spring Bow Divider            | 143      |
| Standard, T.C. Scissors       | 201      |
| Standard, Tweezers            | 151      |
| Steiner, Pliers               | 166      |
| Sterilizing & Lab Instruments | 156      |
| Sterilizing Forceps,          | 163      |
| Stevens, Needle Holder        | 181      |
| Stevens, Scissors             | 183      |
| Stille, Scissors              | 185      |
| Stratte, T.C. Needle Holder   | 210      |
| Strip Holder Clips            | 146      |
| Syringes                      | 150      |
| Suction Tubes,                | 140,142  |
| Sugarman, File                | 114      |
| Т                             |          |