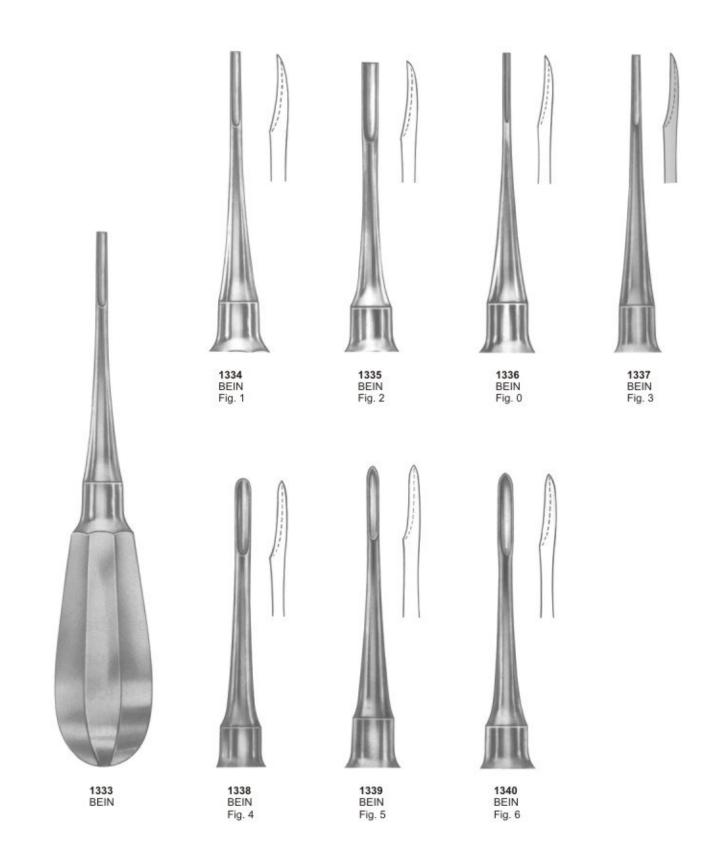

| Mini-Blumenthan, Rongeurs              | 176 |
|----------------------------------------|-----|
| Molt, Elevator                         | 50  |
| Molt, Mouth Gag                        | 160 |
| Molt 9, Elevator                       | 50  |
| Morrison, Elevator                     | 56  |
| Mouth Mirrors with Handles             | 73  |
| MSY, Pliers                            | 175 |
| Mullar Claus, Wire Cutting Pliers T.C. | 213 |
| N                                      | 210 |