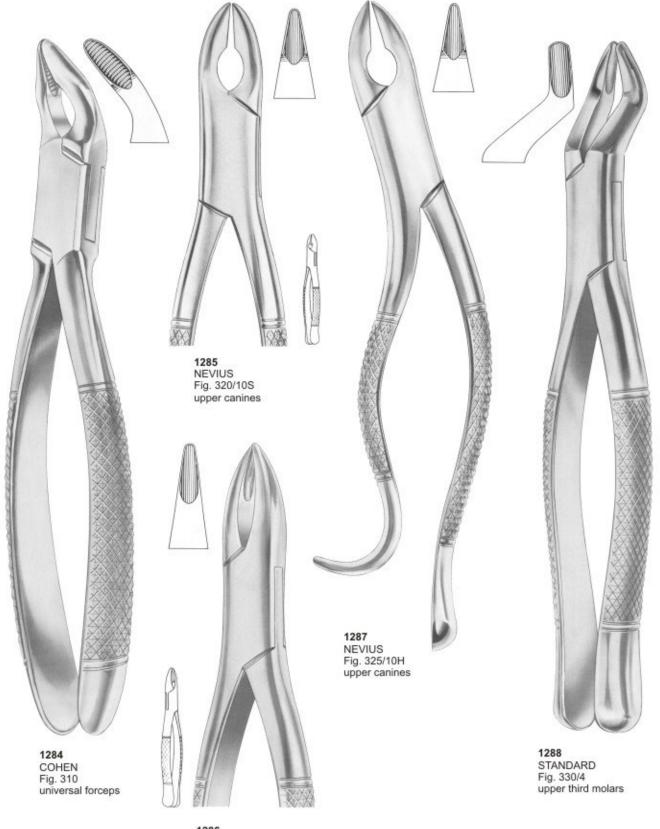

1258 TOMES Fig. 69 upper and lower roots

Fig. 201 upper incisors, canines, premolars

1280 Fig. 222 lower third molars

1281 Fig. 286 upper incisors and roots

1283 Fig. 288 lower canines and premolars

#### 1286 HENAHAN Fig. 315/1A upper incisors

1289 WOODWARD Fig. 335/FH lower molars

1290 Fig. 340/89 upper molars right

1291 WOODWARD Fig. 335/FS lower molars

1292 Fig. 345/90 upper molars left