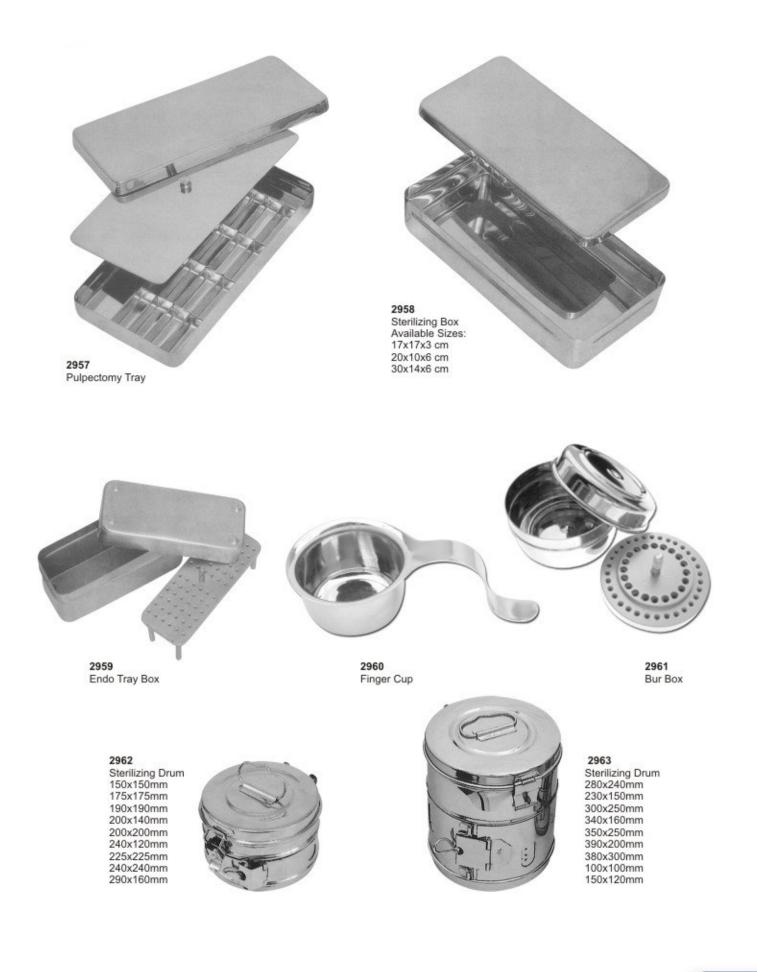

| Α.     | ₽ <b>∠</b> | Size | Α  | В  | С  | ц | Size | Α  | В  | С  |   |
|--------|------------|------|----|----|----|---|------|----|----|----|---|
|        | ш          | 0    | 67 | 50 | 12 | ш | 0    | 70 | 50 | 14 |   |
|        | ₽.         | 1    | 72 | 51 | 13 | ≥ | 1    | 77 | 51 | 15 | в |
| $\cup$ | ۵.         | 2    | 78 | 55 | 15 | 0 | 2    | 79 | 55 | 15 | + |
|        |            | 3    | 80 | 58 | 15 | Ľ | 3    | 80 | 60 | 17 |   |





Made of 18/8 Stainless Steel, Solid Full Denture Set of 8

Made of 18/8 Stainless Steel, Perforated Full Denture Set of 8





Made of 18/8 Stainless Steel, Perforated Full Denture Set of 8





#### Impression Trays For Crown & Bridge Work

# Articulators





# Articulators





### **Hollow Wares**





#### **Hollow Wares**





## **Sterilizing Boxes & Instriments Trays**





### **Hollow Wares**













2981 Cotton Holding Jar 60x50 mm



2982 Spitten Mug



2983 Spirit Burner With Wick Stainless Steel18/10 Capacity:150 ml, 60 ml



2984 Spirit Burners With Wick Stainless Steel18/10 Capacity:70ml



2985 Dressing Jar



2986 Dressing Jar



2987 Irrigator(Douch Can)



2988 Measuring Jug

### **Hollow Wares**





2989 Sponge Bowl



2991 Sponge Bowl



2995 Kidney Tray Shallow 150mm-200mm-240mm-300mm



2990

2992

Gallipot

Wash Basin

300mm-350mm-400mm

2996

Kidney Tray Without Lid 150mm-200mm-250mm-300mm

2993

Medicine Cup

2998 Tube Rack, Stainless Steel 18/10



3000 Dustbin Without Stand 6-10-12 Ltr



3001 Tube Rack, Round Model Stainless Steel 18/10



3002 Stand & Cap 6-10-12 Ltr



2994 Kick