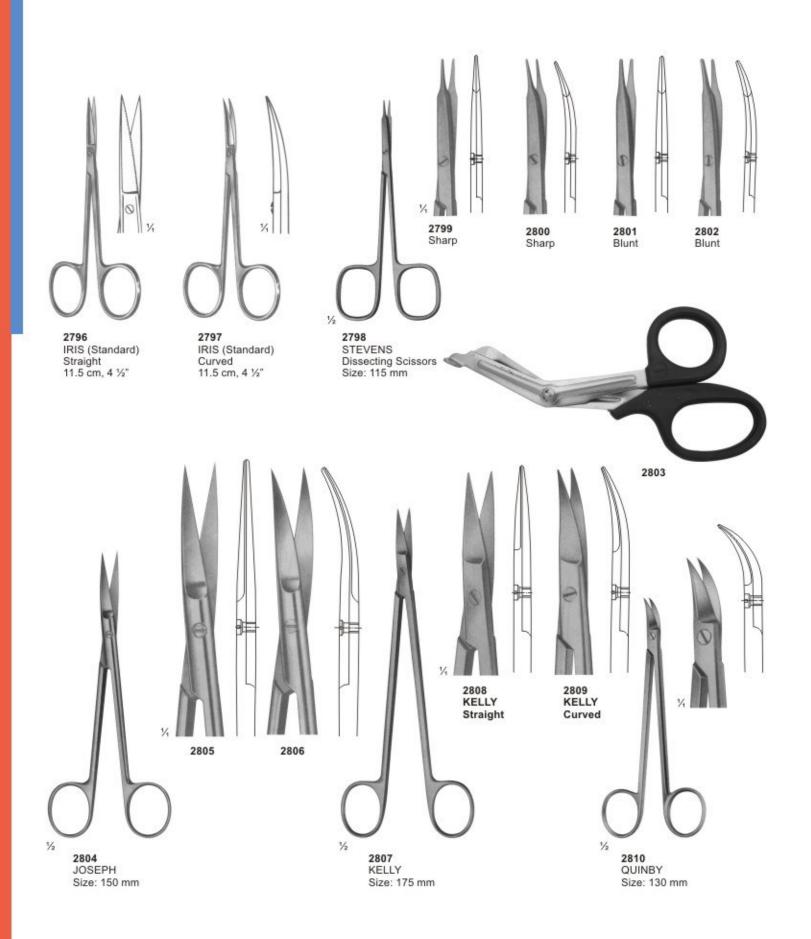

735 LANGEBECK 140 mm



2739 FISCHER 140 mm



LANGEBECK 130 mm



2740 FISCHER 140 mm



2737 PEESO 125 mm



2741 JOHNSON 130 mm



2742 MSY 130 mm



2743 MC KELLOPS 155 mm



2744 ANDRESEN 130 mm



2745 SCHWARZ 130 mm

#### Rongeurs





Aa haan noon allowed and a second and a se

2747 MINI-BLUMENTHAL 6", 45°



2748 MINI-BLUMENTHAL 6", 90°



2749 BLUMENTHAL 7", 30°



2750 MINI-BLUMENTHAL 4 ½", 30°



2751 MINI-BLUMENTHAL 4 1/2", 45°

#### Rongeurs





#### Rongeurs





2757 FRIEDMAN 5 ½"



2758 MICRO-FRIEDMAN 5 ½\*, 15° Curved Jaws



2759 MICRO-FRIEDMAN Perio Rongeur, 5 1/2"



2760 CLEVELAND No. 4 - 5 ½"



2761 CLEVELAND No. 4A - 6 ½"



2762 GARDNER No. 6A, End Cutting 6 ½"

# Rongeurs





### **Needle Holders**





### **Needle Holders**





### Micro Surgery Set























Made of 18/8 Stainless Steel, Solid, Set of 10







Perforated Full Denture Set of 8













| Α.     | ₽ <b>∠</b> | Size | Α  | В  | С  | ц | Size | Α  | В  | С  |   |
|--------|------------|------|----|----|----|---|------|----|----|----|---|
|        | ш          | 0    | 67 | 50 | 12 | ш | 0    | 70 | 50 | 14 |   |
|        | ₽.         | 1    | 72 | 51 | 13 | ≥ | 1    | 77 | 51 | 15 | в |
| $\cup$ | ۵.         | 2    | 78 | 55 | 15 | 0 | 2    | 79 | 55 | 15 | + |
|        |            | 3    | 80 | 58 | 15 | Ľ | 3    | 80 | 60 | 17 |   |





Made of 18/8 Stainless Steel, Solid Full Denture Set of 8

Made of 18/8 Stainless Steel, Perforated Full Denture Set of 8





Made of 18/8 Stainless Steel, Perforated Full Denture Set of 8





#### Impression Trays For Cr