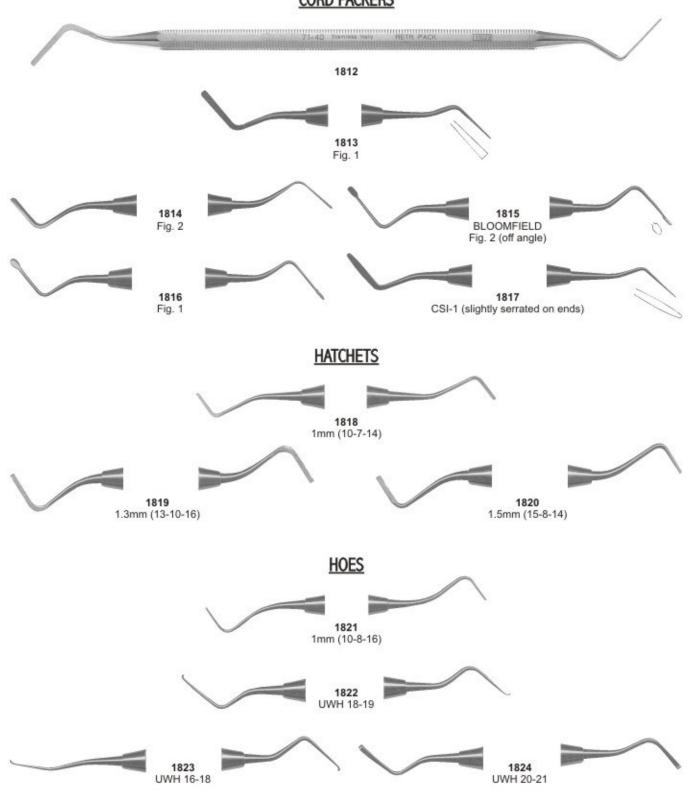

# **Root Tip Elevators**









WINTER

Fig. 14R

Fig. 14L





1449 BARRY

# www.tecnicdental.com

1456

















#### **Elevators Plastic Handle**



Root Elevator, Plastic Handle, Set of 10 Pcs



<sup>1481</sup> 

#### Scalpel Handle











Tactile Tone Double Ended

#### Handles & Mouth Mirrors





#### Handles & Mouth Mirrors





























#### Explorers Double Ended - Octagonal

## Explorers





#### Explorers Double Ended Tactile Tone



Explorers Single Ended - Octagonal



#### Probes





#### Probes





#### Probes





## **Endodontic Condensers**









#### **Obturation Insturments**





## Excavators





#### Excavators





## **Excavalors Explorer/Probes**





# Explorers





# Explorers





## /Probe Combination









CORD PACKERS

# P.K.Thomes Waxing & Gracey Curettes Set









# Amalgam Pluggers / Condensers / Ap



## **Placement Instrument Stopping Stoppers**





## **Burnishers**





#### Burnishers





#### Wax Carvers





#### Carvers





#### **Carvers Chisels**





## **Composite Plecement**





## **Composite Plecement**





# **Plastic Filling Instruments**













## **Gracey Curettes**





### Curettes # 4 Handle











GOLDMAN FOX





GOLDMAN FOX



### **Knives Interproximal Files**













### **Dental Products**







#### Wax Porcelain & Cement Instruments





Comfort Grip Vinyl - Covered Insulating Handles

#### Wax Porcelain & Cement Instruments





Set of 5 instruments

### Wax & Modeling Carvers Cement Spatulas





### Wax Porcelain & Cement Instrum