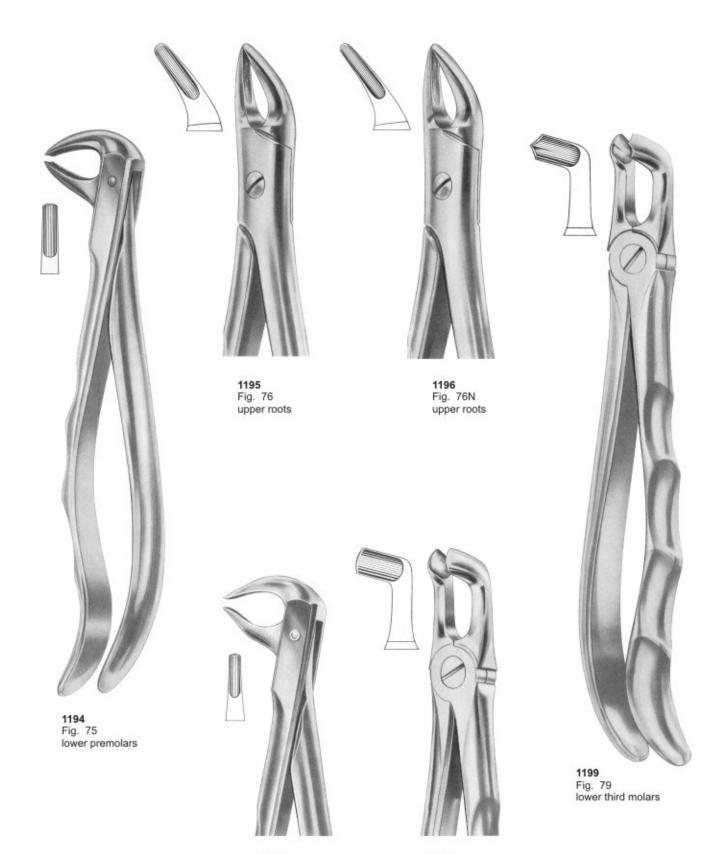

1058 Fig. 67 upper third molars

1059 Fig. 67A upper third molars

1064 Fig. 73 lower molars 1065 Fig. 73R lower molars right

066

1066 Fig. 73L lower molars left

1068 Fig. 73S lower molars

1069 Fig. 73B lower molars for children

1072 Fig. 73K lower molars for children

Fig. 73A lower molars

1070 Fig. 74 lower roots

1071 Fig. 74D lower roots

1074 Fig. 74N lower roots

1075 Fig. 74XN lower roots and crowded incisors

1078 Fig. 76N upper roots

1076 Fig. 75 lower premolars

1077 Fig. 76 upper roots

# www.tecnicdental.com

Fig. 74M lower roots

1079 Fig. 76S upper roots

1080 Fig. 79 lower third molars

1081 Fig. 79A lower third molars

1082 Fig. 81 lower premolars and roots

1084 Fig. 86B lower molars

1085 Fig. 86C lower molars