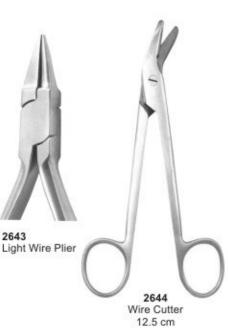

#### **Tissue Retractors & Hooks**

Light Wire Cutter

2630

2631 Wire Cutter

2632 Posterior Band Remover Long

2633 Posterior Band Remover Short

2634 Jarabak Plier

2635 **Distal End Cutter** Safety End Cutter