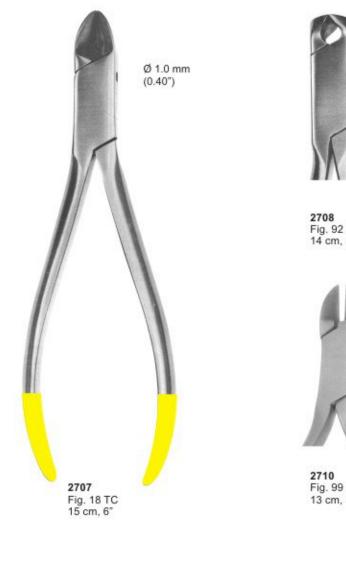

#### Orthodontic Cutters With T.C.

Ø 1.0 mm

(0.40\*)

2708 Fig. 92 TC 14 cm, 5 ½\*

Fig. 99 TC 13 cm, 5 1/8"

2709 Fig. 91 TC 13 cm, 5 1/8"

2711 Fig. 94 TC 13 cm, 5 1/8" Angled at 15° with or without spring on \ the handles.