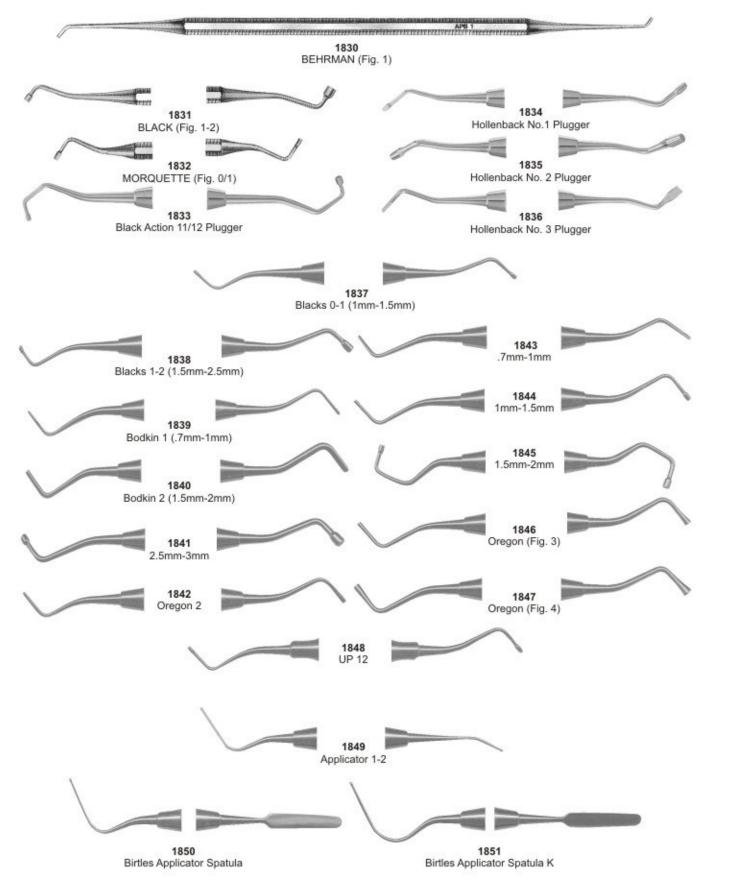

ental.com

1456

















#### **Elevators Plastic Handle**



Root Elevator, Plastic Handle, Set of 10 Pcs



<sup>1481</sup> 

#### Scalpel Handle











Tactile Tone Double Ended

#### Handles & Mouth Mirrors





#### Handles & Mouth Mirrors





























#### Explorers Double Ended - Octagonal

## Explorers





#### Explorers Double Ended Tactile Tone



Explorers Single Ended - Octagonal



#### Probes





#### Probes





#### Probes





## **Endodontic Condensers**









#### **Obturation Insturments**





## Excavators





#### Excavators





## **Excavalors Explorer/Probes**





# Explorers





# Explorers





## /Probe Combination









CORD PACKERS

# P.K.Thomes Waxing & Gracey Curettes Set









# Amalgam Pluggers / Condensers / Ap



## **Placement Instrument Stopping Stoppers**





## **Burnishers**





#### Burnishers





#### Wax Carvers





#### Carvers





#### **Carvers Chisels**





## **Composite Plecement**





## **Composite Plecement**





# **Plastic Filling Instruments**













## **Gracey Curettes**





### Curettes # 4 Handle











GOLDMAN FOX





GOLDMAN FOX



### **Knives Interproximal Files**













### **Dental Products**







#### Wax Porcelain & Cement Instruments





Comfort Grip Vinyl - Covered Insulating Handles

#### Wax Porcelain & Cement Instruments





Set of 5 instruments

### Wax & Modeling Carvers Cement Spatulas





### Wax Porcelain & Cement Instruments









## Spatulas





## Spatulas





### Files Hoes & Knives



FILES 2167 Hirshfeld 3-7 2168