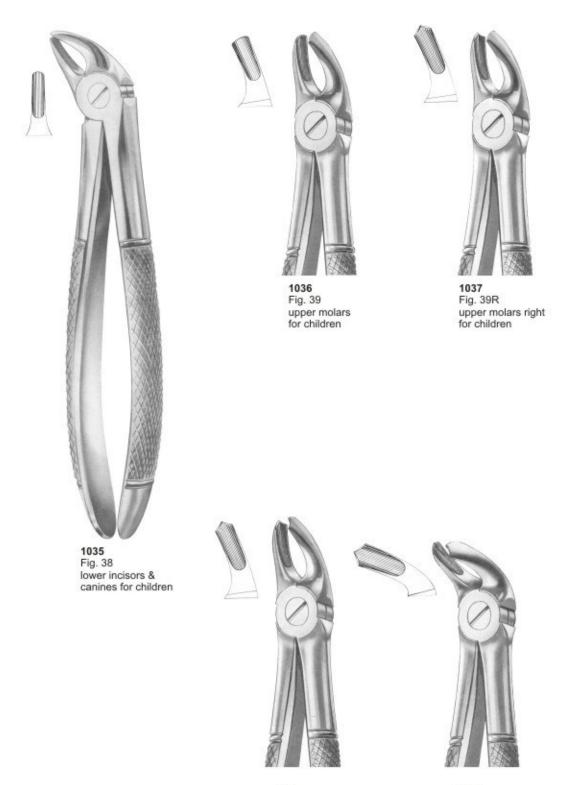

1163 Fig. 33 lower roots

1164 Fig. 33A lower roots

1165 Fig. 33B lower roots

1166 Fig. 33L lower roots

1167 Fig. 33S lower roots for children

1170 Fig. 39A upper molars for children

1168 Fig. 37 upper incisors

for children

1171 Fig. 39R upper molars right for children

1169 Fig. 39 upper incisors for children

1172 Fig. 39L upper molars left for children

1197 Fig. 81 lower premolars and roots