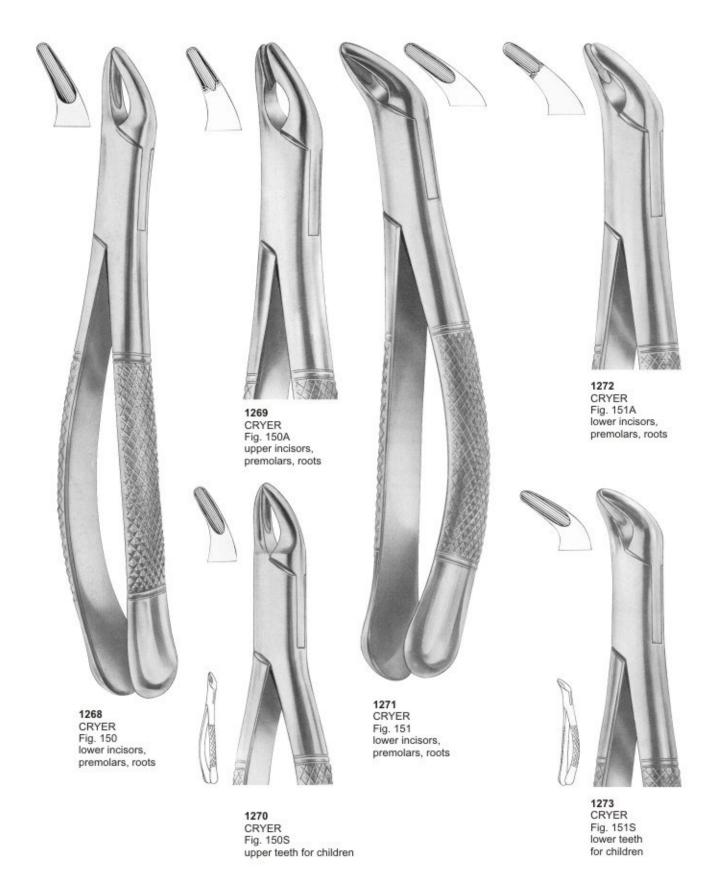

1227 Fig. 6 separating forceps

1243 Fig. 24 upper molars 1244 Fig. 27 Iower molars

1251 Fig. 36 lower anteriors and roots

1262 NEVIUS Fig. 88L upper molars left

1261 THOMAS Fig. 85A

lower canines, premolars and molars

1258 TOMES Fig. 69 upper and lower roots

Fig. 201 upper incisors, canines, premolars

1280 Fig. 222 lower third molars

1281 Fig. 286 upper incisors and roots

1283 Fig. 288 lower canines and premolars