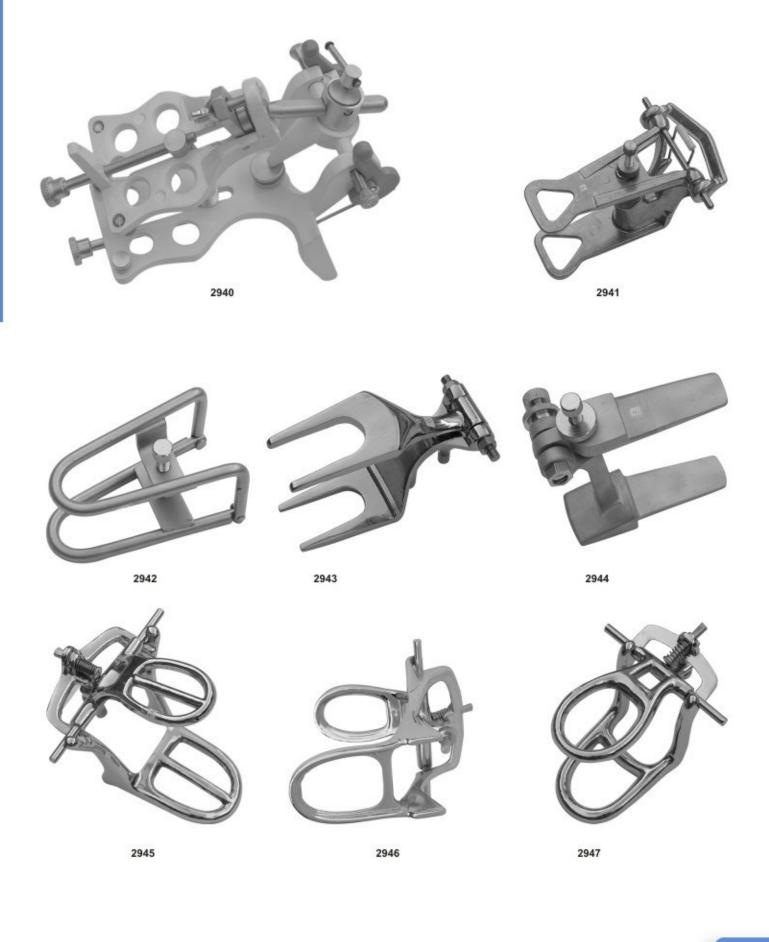

of 10







Perforated Full Denture Set of 8













| Α.     | ₽ <b>∠</b> | Size | Α  | В  | С  | ц | Size | Α  | В  | С  |   |
|--------|------------|------|----|----|----|---|------|----|----|----|---|
|        | ш          | 0    | 67 | 50 | 12 | ш | 0    | 70 | 50 | 14 |   |
|        | ₽.         | 1    | 72 | 51 | 13 | ≥ | 1    | 77 | 51 | 15 | в |
| $\cup$ | ۵.         | 2    | 78 | 55 | 15 | 0 | 2    | 79 | 55 | 15 | + |
|        |            | 3    | 80 | 58 | 15 | Ľ | 3    | 80 | 60 | 17 |   |





Made of 18/8 Stainless Steel, Solid Full Denture Set of 8

Made of 18/8 Stainless Steel, Perforated Full Denture Set of 8





Made of 18/8 Stainless Steel, Perforated Full Denture Set of 8





#### Impression Trays For Crown & Bridge Work

# Articulators





# Articulators





### **Hollow Wares**





#### **Hollow Wares**





## **Sterilizing Boxes & Instriments Trays**





### **Hollow Wares**













2981 Cotton Holding Jar 60x50 mm



2982 Spitten Mug



2983 Spirit Burner With Wick Stainless Steel18/10 Capacity:150 ml, 60 ml



2984 Spirit Burners With Wick Stainless Steel18/10 Capacity:70ml



2985 Dressing Jar



2986 Dressing Jar



2987 Irrigator(Douch Can)



2988 Measuring Jug

### **Hollow Wares**





2989 Sponge Bowl



2991 Sponge Bowl



2995 Kidney Tray Shallow 150mm-200mm-240mm-300mm



2990

2992

Gallipot

Wash Basin

300mm-350mm-400mm

2996

Kidney Tray Without Lid 150mm-200mm-250mm-300mm

2993

Medicine Cup

2998 Tube Rack, Stainless Steel 18/10



3000 Dustbin Without Stand 6-10-12 Ltr



3001 Tube Rack, Round Model Stainless Ste