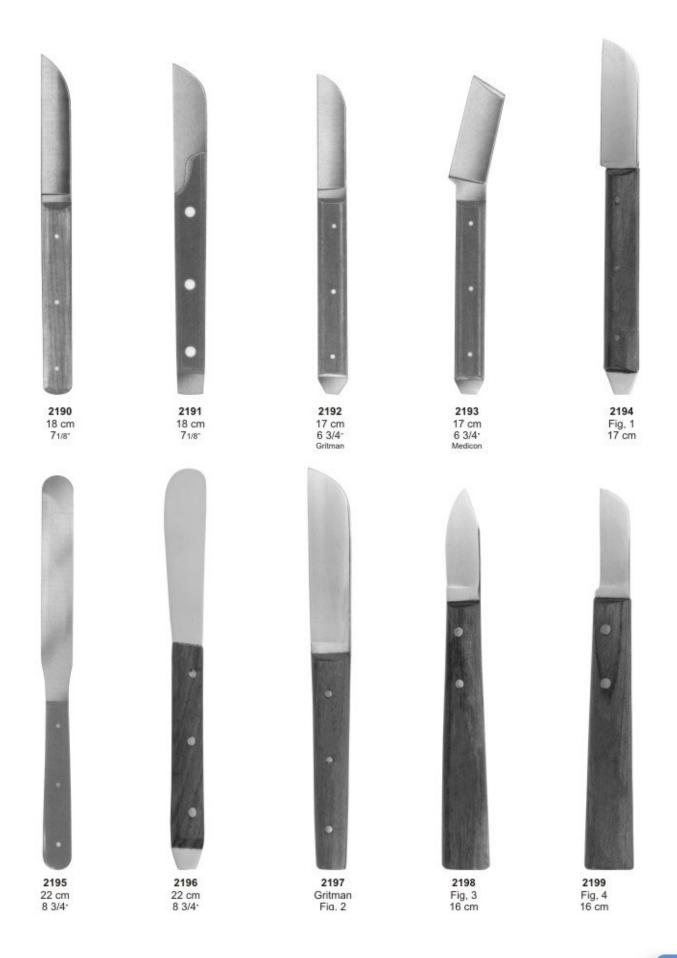

### Files Hoes & Knives

FILES 2167 Hirshfeld 3-7 2168 2169 Hirshfeld 5-11 Hirshfeld 9-10 2170 Orban 10-11 HOES 2171 Orban 6-7 2172 2173 Orban 8-9 UWH 18-19 2174 2175 UWH 16-18 UWH 20-21 2176 **KNIVES** ORB 1/2 2177 Orban Knife (1-2) 2178 1 SE 2179 2-3 2180 Kirkland 13-13L 2181 Knife Orban 1-2 TT DEO