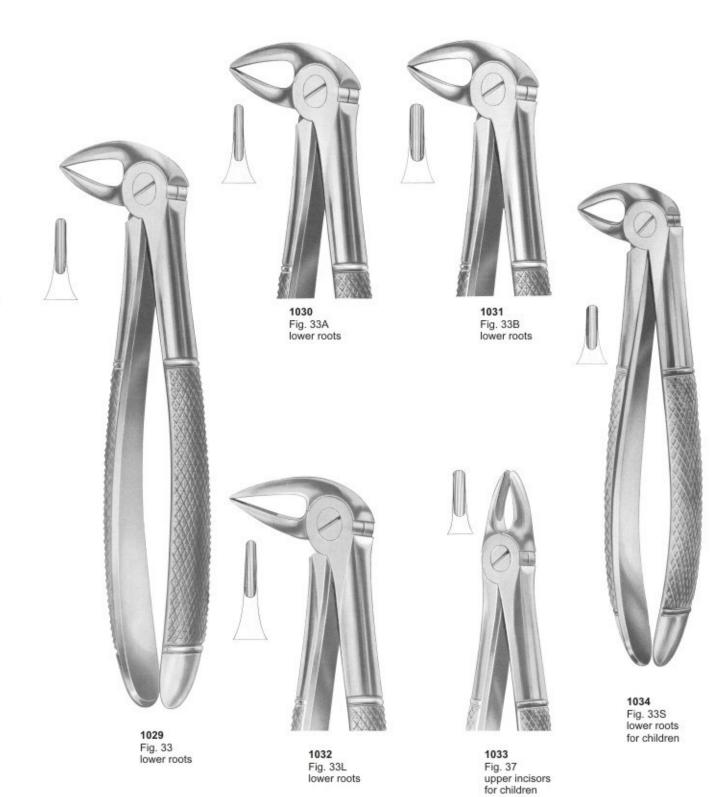

1163 Fig. 33 lower roots

1164 Fig. 33A lower roots

1165 Fig. 33B lower roots

1166 Fig. 33L lower roots

1167 Fig. 33S lower roots for children

1170 Fig. 39A upper molars for children

1168 Fig. 37 upper incisors

for children

1171 Fig. 39R upper molars right for children

1169 Fig. 39 upper incisors for children

1172 Fig. 39L upper molars left for children

1197 Fig. 81 lower premolars and roots