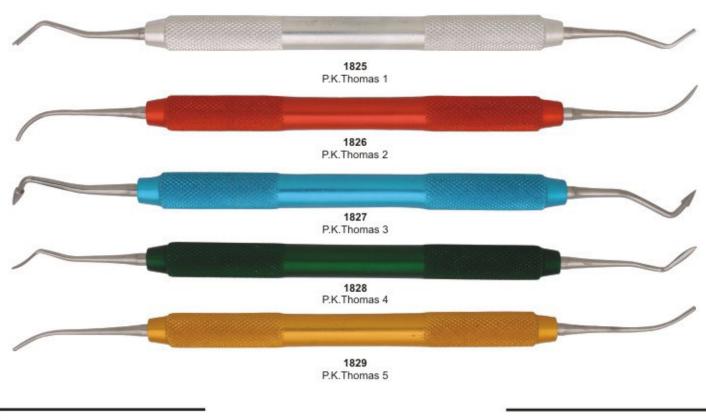

14R

Fig. 14L





1449 BARRY

# www.tecnicdental.com

1456

















#### **Elevators Plastic Handle**



Root Elevator, Plastic Handle, Set of 10 Pcs



<sup>1481</sup> 

#### Scalpel Handle











Tactile Tone Double Ended

#### Handles & Mouth Mirrors





#### Handles & Mouth Mirrors





























#### Explorers Double Ended - Octagonal

## Explorers





#### Explorers Double Ended Tactile Tone



Explorers Single Ended - Octagonal



#### Probes





#### Probes





#### Probes





## **Endodontic Condensers**









#### **Obturation Insturments**





## Excavators





#### Excavators





## **Excavalors Explorer/Probes**





# Explorers





# Explorers





## /Probe Combination









CORD PACKERS

# P.K.Thomes Waxing & Gracey Curettes Set









# Amalgam Pluggers / Condensers / Ap



## **Placement Instrument Stopping Stoppers**





## **Burnishers**





#### Burnishers





#### Wax Carvers





#### Carvers





#### **Carvers Chisels**





## **Composite Plecement**





## **Composite Plecement**





# **Plastic Filling Instruments**













## **Gracey Curettes**





### Curettes # 4 Handle











GOLDMAN FOX





GOLDMAN FOX



### **Knives Interproximal Files**













### **Dental Products**







#### Wax Porcelain & Cement Instruments





Comfort Grip Vinyl - Covered Insulating Handles

#### Wax Porcelain & Cement Instruments





Set of 5 instruments

### Wax & Modeling Carvers Cement Spatulas





### Wax Porcelain & Cement Instruments









## Spatulas





## Spatulas





### Files Hoe