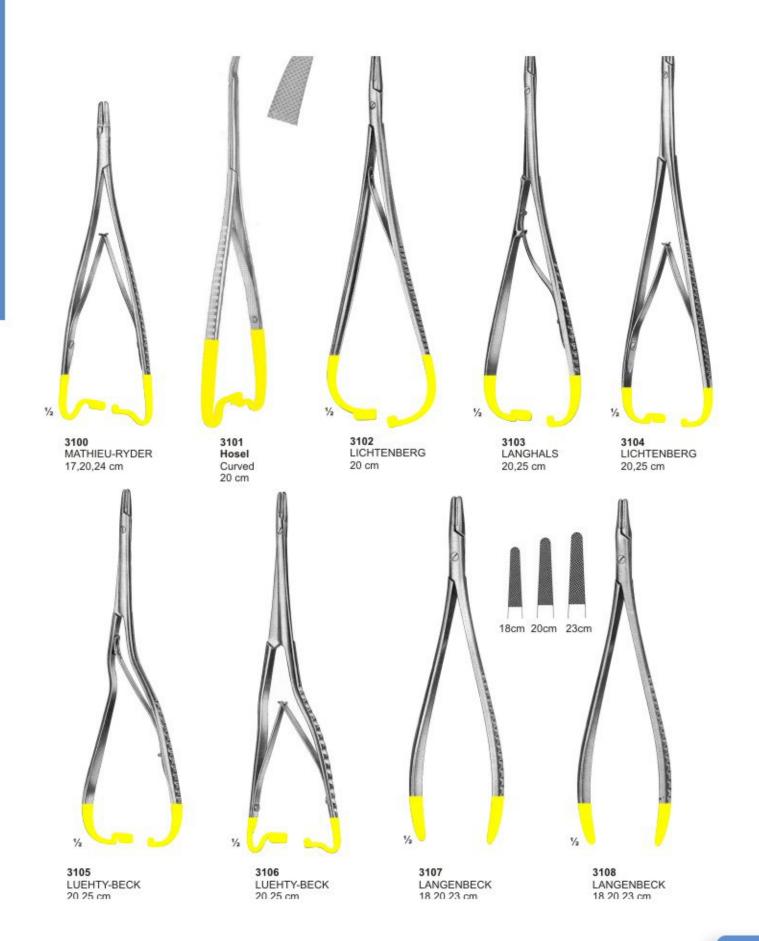

| Lab & Office Pliers   | 166 |
|-----------------------|-----|
| Landgraf, Tweezers    | 154 |
| Langenbeck, Pliers    | 175 |
| Langenbeck, Retractor | 162 |

| Langenbeck, T.C. Needle Holder  | 212     |
|---------------------------------|---------|
| Langer, Curettes                | 110,116 |
| Langhals, T.C. Needle Holder    | 212     |
| Lecluse, Elevator               | 65      |
| Lessmann, Wax Knives            | 126     |
| Lexer, T.C. Scissors            | 202     |
| Lichtenberg, T.C. Needle Holder | 212     |
| Ligature, T.C. Scissors         | 207     |
| Lip & Cheek Retractors          | 161,162 |
| Lister, Scissors                | 184     |
| Littauer, Scissors              | 186     |
| Littler, Scissors               | 184     |
| Locklin, Scissors               | 186     |
| London Hospital, Elevator       | 62      |
| London-College, Tweezers        | 154,155 |
| Lucae, T.C. Forceps             |         |
| Luehty-Beck, T.C. Needle Holder | 212     |
| Lwanson, Crown Gauge            | 143     |
| Lagrange, Scissors              | 186,205 |
| Littaure, Scissors              | 186     |
| Lwanson, Crown Gauge            | 143     |
| M                               |         |

#### М

| Martin, T.C. Needle Holder           | 210         |
|--------------------------------------|-------------|
| Mathieu, Needle Holder               | 181,211     |
| Mathieu-Kosher, T.C. Needle Holder   | 211         |
| Mathieu-Ryder, T.C. Needle Holder    | 212         |
| Mathieu-Vescular, T.C. Needle Holder | 211         |
| Mayo Harrington, T.C. Scissors       | 205         |
| Mayo, Scissors                       | 185,204     |
| Mayo-Hegar, Needle Holder            | 181         |
| Mayo-Hegar, T.C. Needle Holder       | 209         |
| Mayo-Lexer, T.C. Scissors            | 202         |
| Mayo-Stille, T.C. Scissors           | 202         |
| Mayo-Stille Scissors                 | 185         |
| Mc Kellops, Pliers                   | 175         |
| Mccalls, Curettes                    | 110,111,116 |
| Mcindoe, Tweezers                    | 151         |
| Mead, Bone Mallets                   | 133         |
| Mead, Elevator                       | 64          |
| Mead, Rongeurs                       | 179         |
| Meriam , T.C. Forceps                | 207         |
| Meriam, Tweezers                     | 153,155     |
| Metzenbaum Fino, T.C. Scissors       | 203,204     |
| Metzenbaum, Scissors                 | 185,203     |
| Micro Surgery Set                    | 182         |
| Micro-Adson, Tweezers                | 151         |
| Micro-Friedman, Rongeurs             | 178         |
| Middledorpf Retractor                | 162         |
| Miller, Articulating Forceps         | 147         |
| Miller, Bone Files                   | 130         |
|                                      |             |