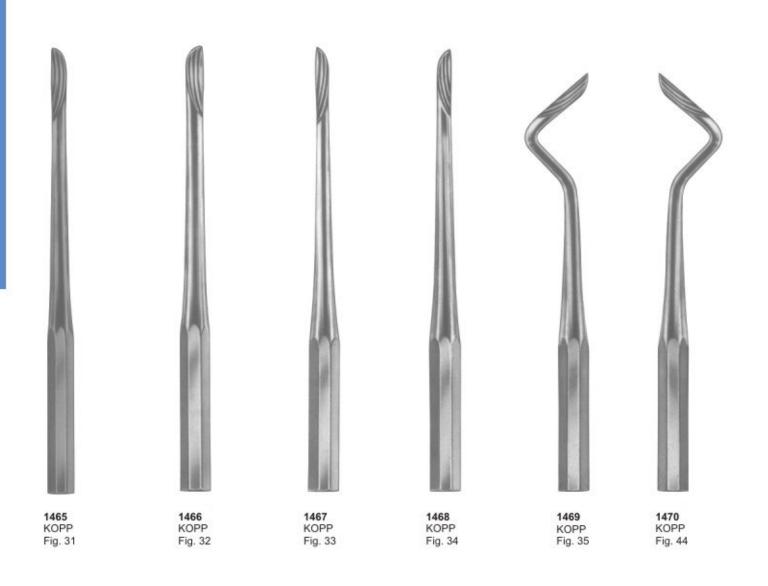

#### Swa Elevators & Root Screws

1383 IS-CRYER

# **Root Tip Elevators**

WINTER

Fig. 14R

Fig. 14L

1449 BARRY