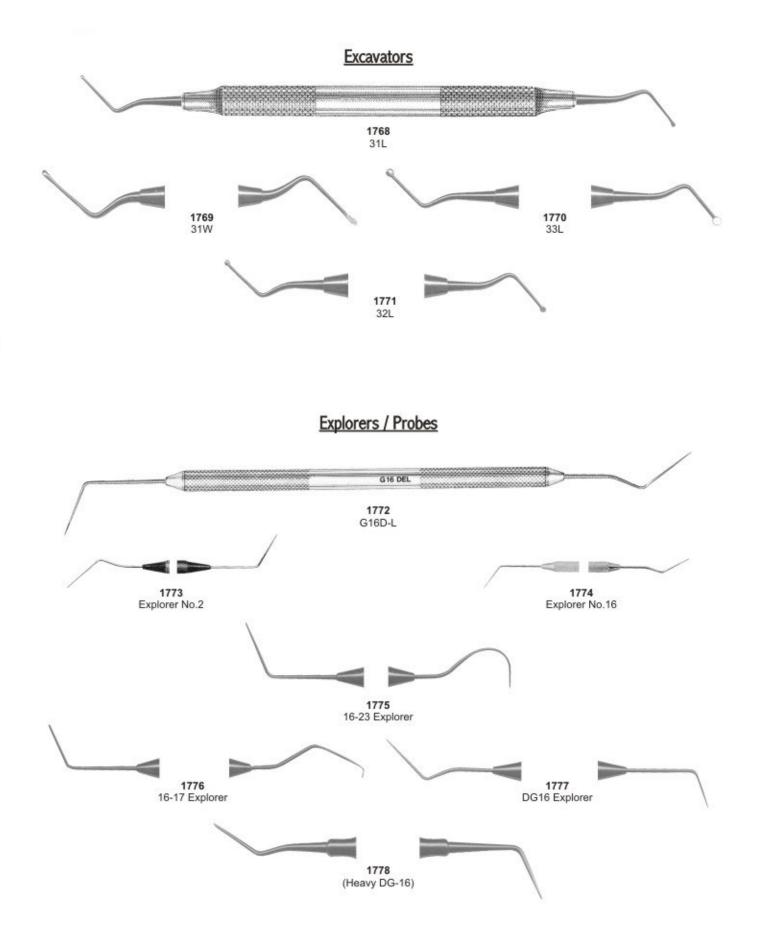

## Swa Elevators & Root Screws













1383 IS-CRYER





















# **Root Tip Elevators**









WINTER

Fig. 14R

Fig. 14L





1449 BARRY

# www.tecnicdental.com

1456

















#### **Elevators Plastic Handle**



Root Elevator, Plastic Handle, Set of 10 Pcs



<sup>1481</sup> 

#### Scalpel Handle











Tactile Tone Double Ended

#### Handles & Mouth Mirrors





#### Handles & Mouth Mirrors





























#### Explorers Double Ended - Octagonal

## Explorers





#### Explorers Double Ended Tactile Tone



Explorers Single Ended - Octagonal



#### Probes





#### Probes





#### Probes





## **Endodontic Condensers**









#### **Obturation Insturments**





## Excavators





#### Excavators





## **Excavalors Explorer/Probes**





# Explorers





# Explorers





## /Probe Combination









CORD PACKERS

# P.K.Thomes Waxing & Gracey Curettes Set









# Amalgam Pluggers / Condensers / Ap



## **Placement Instrument Stopping Stoppers**





## **Burnishers**





#### Burnishers





#### Wax Carvers





#### Carvers





#### **Carvers Chisels**





## **Composite Plecement**





## **Composite Plecement**





# **Plastic Filling Instruments**













## **Gracey Curettes**





### Curettes # 4 Handle











GOLDMAN FOX





GOLDMAN FOX



### **Knives Interproximal Files**













### **Dental Products**







#### Wax Porcelain & Cement Instruments





Comfort Grip Vinyl - Covered Insulating Handles

#### Wax Porcelain & Cement Instruments





Set of 5 instruments

### Wax & Modelin