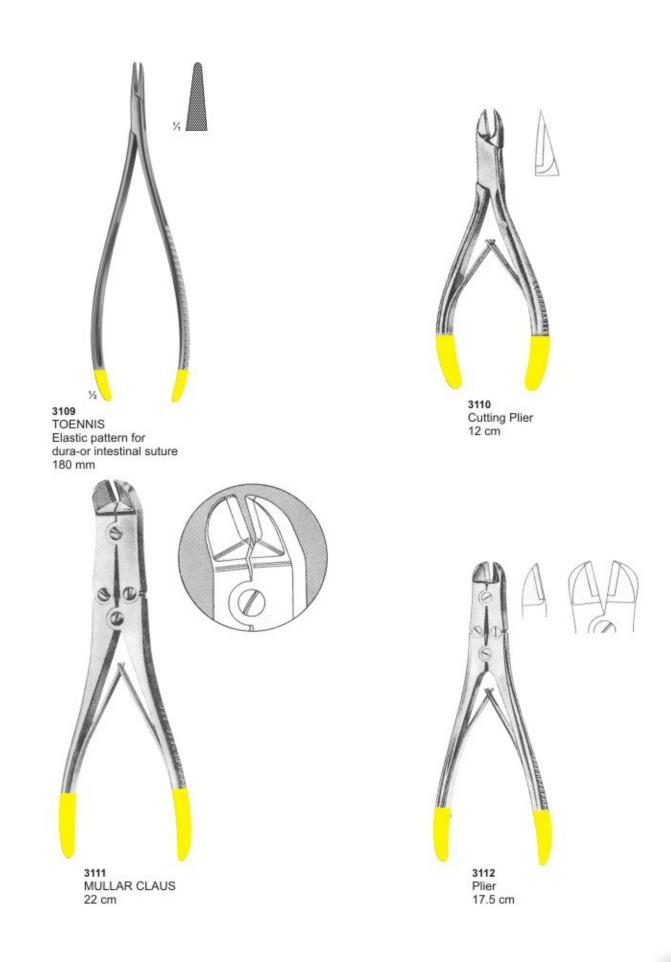

| Mini-Blumenthan, Rongeurs              | 176 |
|----------------------------------------|-----|
| Molt, Elevator                         | 50  |
| Molt, Mouth Gag                        | 160 |
| Molt 9, Elevator                       | 50  |
| Morrison, Elevator                     | 56  |
| Mouth Mirrors with Handles             | 73  |
| MSY, Pliers                            | 175 |
| Mullar Claus, Wire Cutting Pliers T.C. | 213 |
| N                                      | 210 |