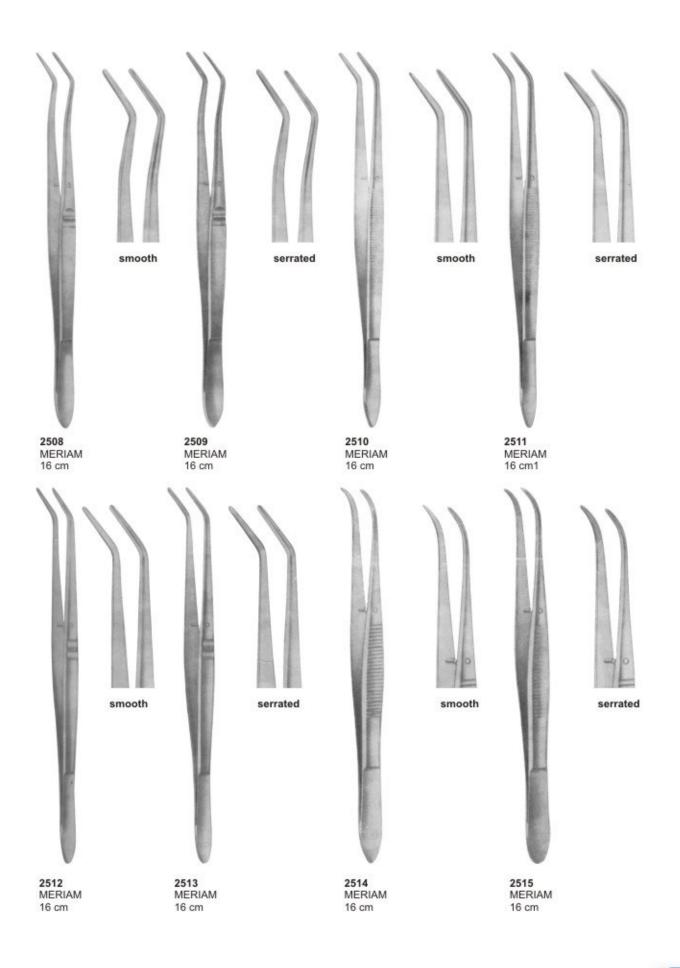

#### М

| Martin, T.C. Needle Holder           | 210         |
|--------------------------------------|-------------|
| Mathieu, Needle Holder               | 181,211     |
| Mathieu-Kosher, T.C. Needle Holder   | 211         |
| Mathieu-Ryder, T.C. Needle Holder    | 212         |
| Mathieu-Vescular, T.C. Needle Holder | 211         |
| Mayo Harrington, T.C. Scissors       | 205         |
| Mayo, Scissors                       | 185,204     |
| Mayo-Hegar, Needle Holder            | 181         |
| Mayo-Hegar, T.C. Needle Holder       | 209         |
| Mayo-Lexer, T.C. Scissors            | 202         |
| Mayo-Stille, T.C. Scissors           | 202         |
| Mayo-Stille Scissors                 | 185         |
| Mc Kellops, Pliers                   | 175         |
| Mccalls, Curettes                    | 110,111,116 |
| Mcindoe, Tweezers                    | 151         |
| Mead, Bone Mallets                   | 133         |
| Mead, Elevator                       | 64          |
| Mead, Rongeurs                       | 179         |
| Meriam , T.C. Forceps                | 207         |
| Meriam, Tweezers                     | 153,155     |
| Metzenbaum Fino, T.C. Scissors       | 203,204     |
| Metzenbaum, Scissors                 | 185,203     |
| Micro Surgery Set                    | 182         |
| Micro-Adson, Tweezers                | 151         |
| Micro-Friedman, Rongeurs             | 178         |
| Middledorpf Retractor                | 162         |
| Miller, Articulating Forceps         | 147         |
| Miller, Bone Files                   | 130         |
|                                      |             |