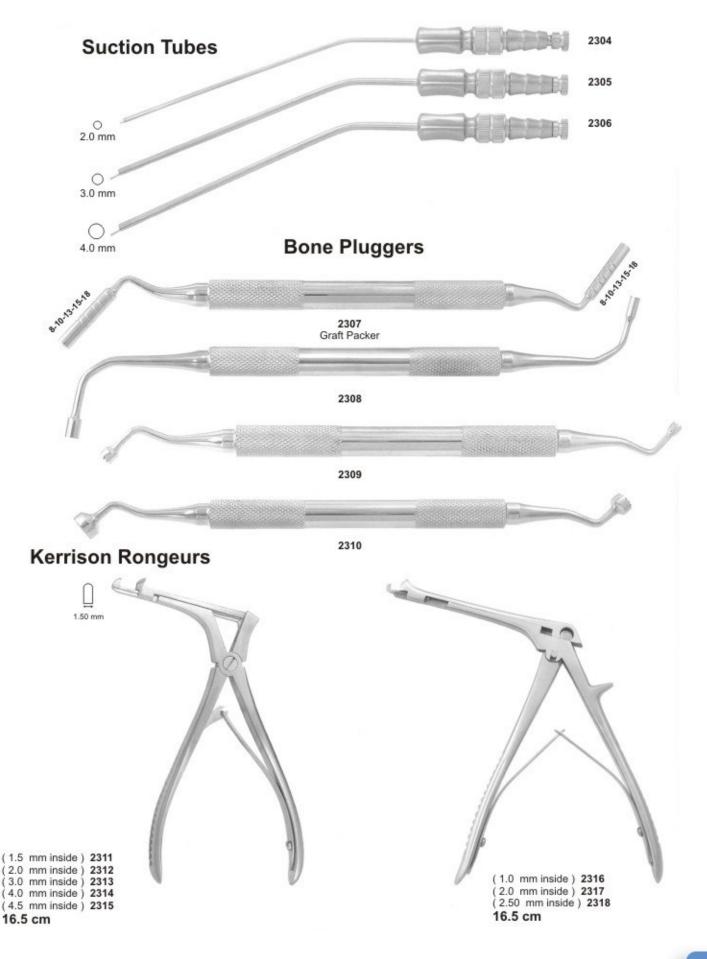

### Wax Porcelain & Cement Instruments









## Spatulas





## Spatulas





### Files Hoes & Knives



FILES 2167 Hirshfeld 3-7 2168 2169 Hirshfeld 5-11 Hirshfeld 9-10 2170 Orban 10-11 HOES 2171 Orban 6-7 2172 2173 Orban 8-9 UWH 18-19 2174 2175 UWH 16-18 UWH 20-21 2176 **KNIVES** ORB 1/2 2177 Orban Knife (1-2) 2178 1 SE 2179 2-3 2180 Kirkland 13-13L 2181 Knife Orban 1-2 TT DEO

### Wax Knives





### Wax Knives & Plaster Knives





#### Crane ,Kaplan ,Chisels





#### **Bone Curettes**





### **Bone Files**





### **Bone Files**





### **Bone Chisels**





www.tecnicdental.com

### 132

#### Bone Chisels, Bone Mallets





#### **Crown Removers**





### **Crown Instruments**





#### **Crown Instruments**

















### Suction Tubes Bine Pluggers & Rongeure













### **Measuring Instruments**





### **Bone Gauge & Measuring Instruments**





#### **Amalgam Guns & Carriers**





### **Retainers Bands Strip Holder Clips Napkin**





#### **Rubber Dam Instruments**





2410 IRORY Light weight, 170 mm



2415 AINSWORTH Rubber Dam Punch 170 mm



2418 "IV" Type Rubber Dam Punch 160 mm



BREWER 175 mm

2416

2419

Frame 242

Plastic Rubber Dam

AINSWORTH

Rubber Dam Punch 170 mm

Ainsworth



BREWER 175 mm



2414

IVORY 170 mm

WHITE 175 mm

Articulating Paper Forceps



2420 Rubber Dam Holder Stainless Steel Pins

2417

170 mm

AINSWORTH

Rubber Dam Punch

www.tecnicdental.com

#### **Rubber Dam Clamps**





#### PREMOLARS



2428 76D-1



2427

76D-0

2433

2439

76D-27N

76D-2A

 $\mathbf{x}$ 

2434 76D-2



2440 76D-29

#### ANTERI