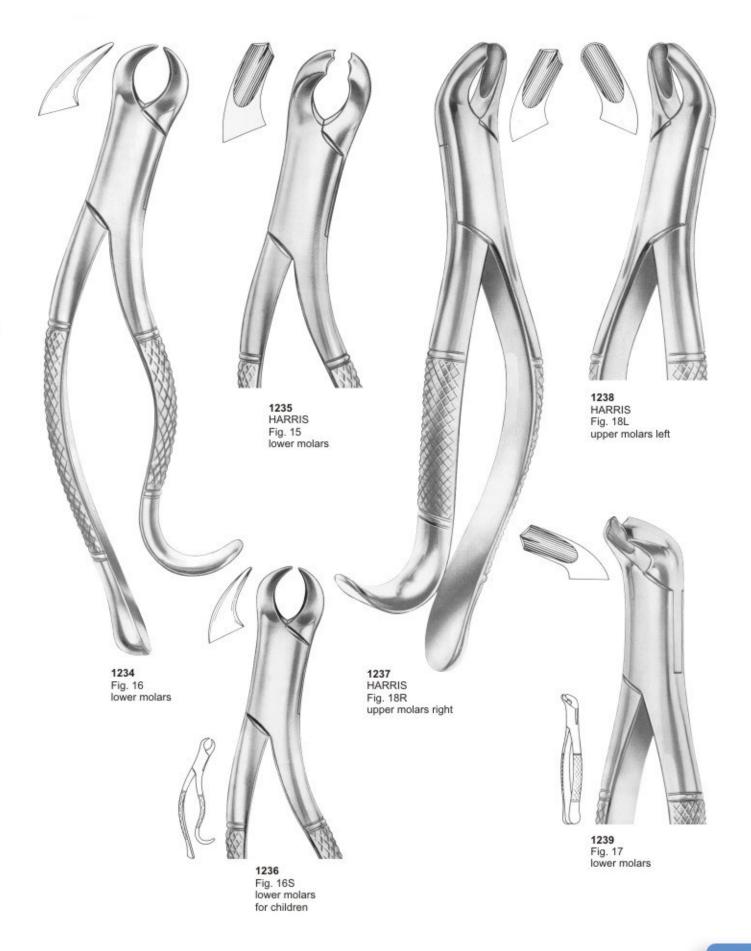

1011 Fig. 17 upper molars, right

1014 Fig. 18B upper molars

1015 Fig. 19 upper third molars

1028 Fig. 30S upper roots for children

1038 Fig. 39A upper molars for children 1039 Fig. 40 lower molars for children

1040 Fig. 39L upper molars left for children

1053 Fig. 54 for separating upper molars

1054 Fig. 55 for separating upper molars

1057 Fig. 65L upper molars left

1055 Fig. 56 for separating lower molars

1056 Fig. 65R upper molars right