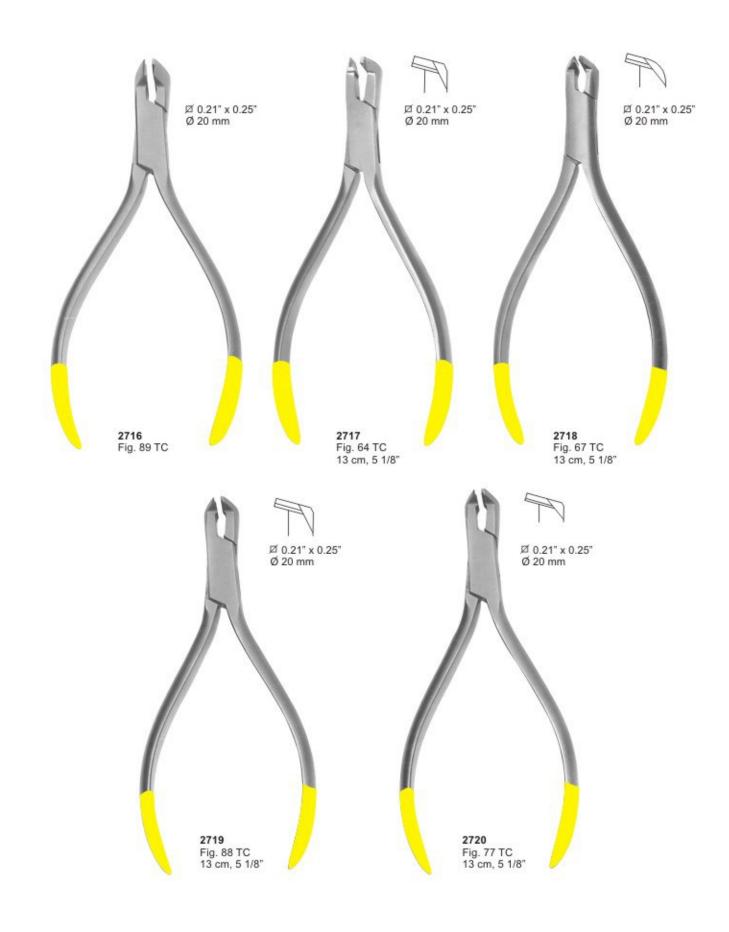

#### Orthodontic Cutters With T.C.

Ø 1.0 mm

(0.40\*)

2708 Fig. 92 TC 14 cm, 5 ½\*

Fig. 99 TC 13 cm, 5 1/8"

2709 Fig. 91 TC 13 cm, 5 1/8"

2711 Fig. 94 TC 13 cm, 5 1/8" Angled at 15° with or without spring on \ the handles.

2712 Fig. 85 TC 13 cm, 5 1/8\*

2713 Fig. 87 TC 13 cm, 5 1/8"

2714 Fig. 85 TC Angled at 15 13 cm, 5 1/8" 0

2715 ADAMS 87 TC Angled at 15 13 cm, 5 1/8" 0