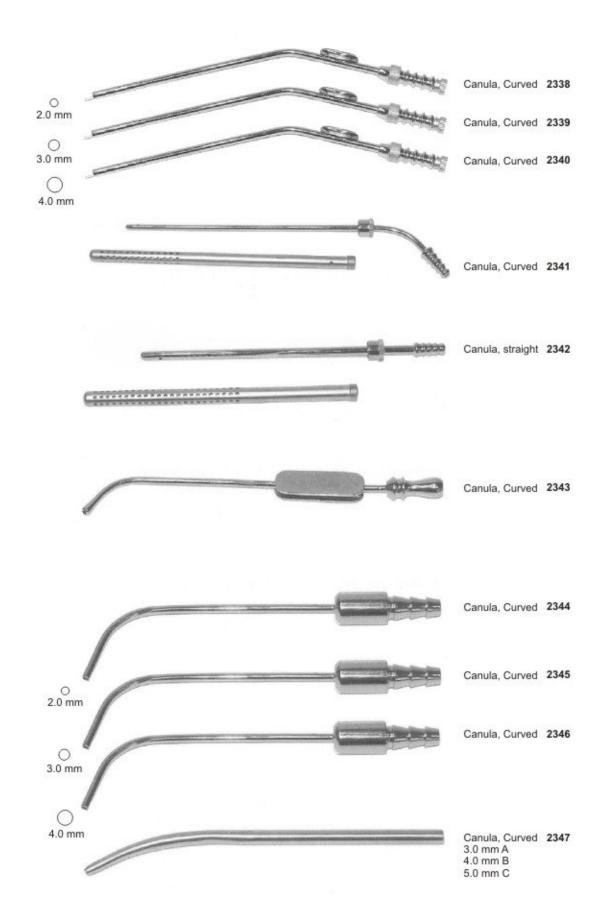

ax Porcelain & Cement Instruments









## Spatulas





## Spatulas





### Files Hoes & Knives



FILES 2167 Hirshfeld 3-7 2168 2169 Hirshfeld 5-11 Hirshfeld 9-10 2170 Orban 10-11 HOES 2171 Orban 6-7 2172 2173 Orban 8-9 UWH 18-19 2174 2175 UWH 16-18 UWH 20-21 2176 **KNIVES** ORB 1/2 2177 Orban Knife (1-2) 2178 1 SE 2179 2-3 2180 Kirkland 13-13L 2181 Knife Orban 1-2 TT DEO

### Wax Knives





### Wax Knives & Plaster Knives





#### Crane ,Kaplan ,Chisels





#### **Bone Curettes**





### **Bone Files**





### **Bone Files**





### **Bone Chisels**





www.tecnicdental.com

### 132

#### Bone Chisels, Bone Mallets





#### **Crown Removers**





### **Crown Instruments**





#### **Crown Instruments**

















### Suction Tubes Bine Pluggers & Rongeure













### **Measuring Instruments**





### **Bone Gauge & Measuring Instruments**





#### **Amalgam Guns & Carriers**





### **Retainers Bands Strip Holder Clips Napkin**





#### **Rubber Dam Instruments**





2410 IRORY Light weight, 170 mm



2415 AINSWORTH Rubber Dam Punch 170 mm



2418 "IV" Type Rubber Dam Punch 160 mm



BREWER 175 mm

2416

2419

Frame 242

Plastic Rubber Dam

AINSWORTH

Rubber Dam Punch 170 mm

Ainsworth



BREWER 175 mm



2414

IVORY 170 mm

WHITE 175 mm

Articulating Paper Forceps



2420 Rubber Dam Holder Stainless Steel Pins

2417

170 mm

AINSWORTH

Rubber Dam Punch

www.tecnicdental.com

#### **Rubber Dam Clamps**





#### PREMOLARS



2428 76D-1



2427

76D-0

2433

2439

76D-27N

76D-2A

 $\mathbf{x}$ 

2434 76D-2



2440 76D-29

#### ANTERIOR