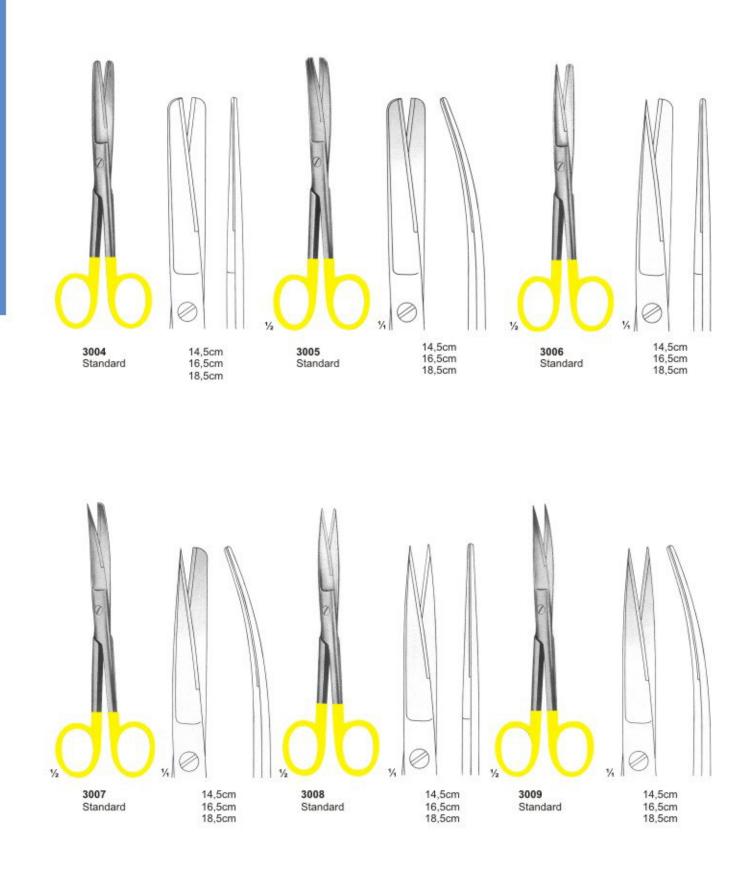

0 ml, 60 ml



2984 Spirit Burners With Wick Stainless Steel18/10 Capacity:70ml



2985 Dressing Jar



2986 Dressing Jar



2987 Irrigator(Douch Can)



2988 Measuring Jug

### **Hollow Wares**





2989 Sponge Bowl



2991 Sponge Bowl



2995 Kidney Tray Shallow 150mm-200mm-240mm-300mm



2990

2992

Gallipot

Wash Basin

300mm-350mm-400mm

2996

Kidney Tray Without Lid 150mm-200mm-250mm-300mm

2993

Medicine Cup

2998 Tube Rack, Stainless Steel 18/10



3000 Dustbin Without Stand 6-10-12 Ltr



3001 Tube Rack, Round Model Stainless Steel 18/10



3002 Stand & Cap 6-10-12 Ltr



2994 Kick Bucket With Trolly



2997 Kidney Tray With Lid 150mm-200mm-250mm-300mm





2999 Needle Case Rectangle Needle Case Round With Cover 90x15



3003 Lotion Bowl With Lip 40-60-80-100-120-150-180-200mm

























# Scissers & Dissecting Forceps With Tungsten









### Needle Holders With T.C. Inserts





# Needle Holders With Tungsten Carbide Inserts





# Needle Holders With Tungsten Carbide Inserts





### Needle Holders With T.C. Inserts





www.tecnicdental.com

#### 212

# Wire Cutting Plier With T.C. Inserts







#### А

| Adams, Pliers