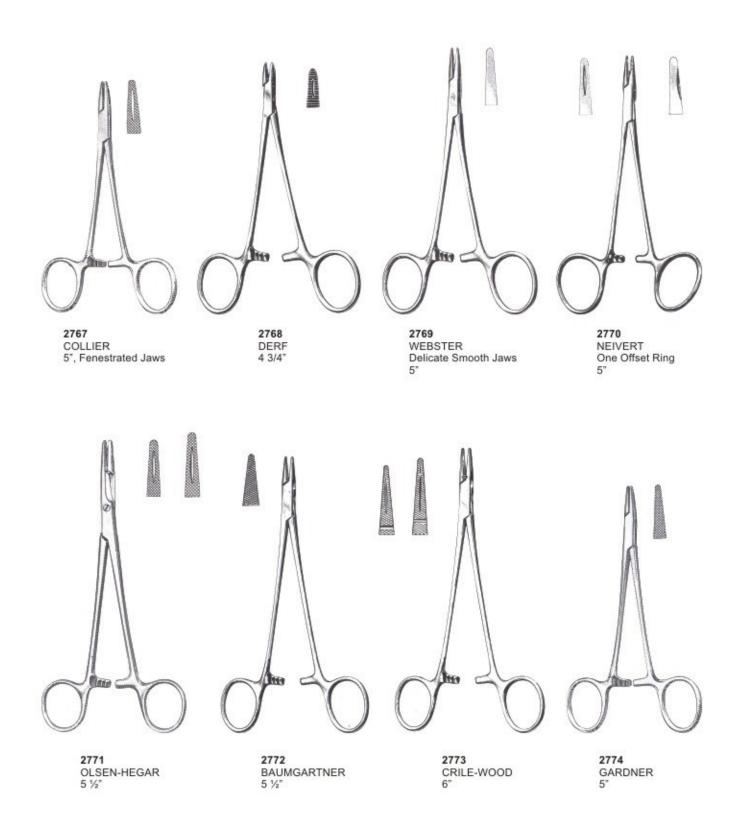

#### E

| Elevators                             | 51          |
|---------------------------------------|-------------|
| Endodontic Condensers                 | 86,87       |
| Ernert, Wax Knives                    | 126         |
| Excavators                            | 89-91       |
| Explorers                             | 80-82,91-94 |
| Extracting forceps (American Pattern) | 36-49       |
| Extracting forceps (English Pattern)  | 1-24        |
| Extracting forceps (fitting handle)   | 25-33       |
| Extracting forceps (For Children)     | 34          |