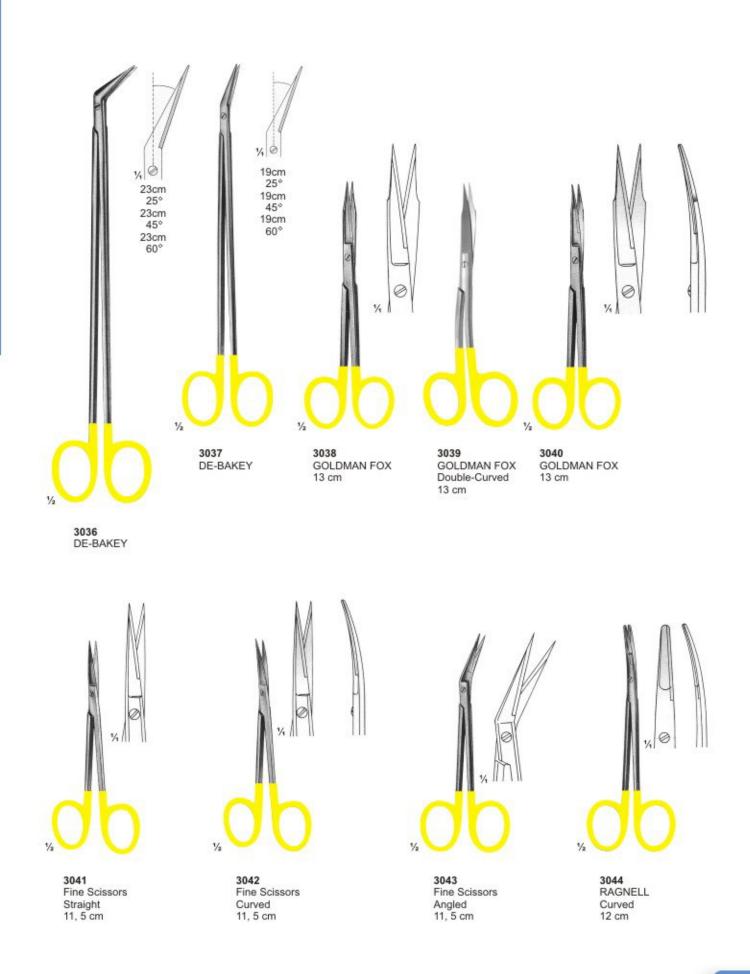

#### D

| De Bakey, T.C. Forceps       | 207         |
|------------------------------|-------------|
| De Bakey, Scissors           | 184,186,206 |
| De Bakey, T.C. Needle Holder | 209         |
| De La Rosa, Pliers           | 169         |
| Deaver, Scissors             | 184         |
| Denhart, Mouth Gag           | 160         |
| Derf, Needle Holder          | 180         |
| Disposable Products          | 117         |
| Dr.Sader, Elevator           | 69          |
| Dressing Forceps             | 207         |
| Dean Scissors                | 186,205     |

#### G

| Gardner, Bone Chisels       |
|-----------------------------|
| Gardner, Needle Holder      |
| Gardner, Rongeurs           |
| Gillies, Hook               |
| Gillies, Tweezers           |
| Goldman Fox , T.C. Scissors |
| Goldman Fox, Curettes       |
| Goldman Fox 14, Elevator    |
| Goldman Fox, knives         |
| Goslee, Pliers              |
| Gracey Curettes             |

#### R

| Ragnell, T.C. Scissors             | 206     |
|------------------------------------|---------|
| Retainers, Bands                   | 146     |
| Reynolds, Pliers                   | 169.174 |
| Root Planning Curettes             | 115     |
| Root splinter forceps              | 35      |
| Roux, Retractor                    | 162     |
| Rubber Dam Clamps                  | 148     |
| Rubber Dam Holder                  | 147     |
| Rule, Curette                      | 110     |
| Russian, Tissue Forceps            | 158     |
| Ryder, T.C. Needle Holder          | 210     |
| Ryder-Vescular, T.C. Needle Holder | 210     |