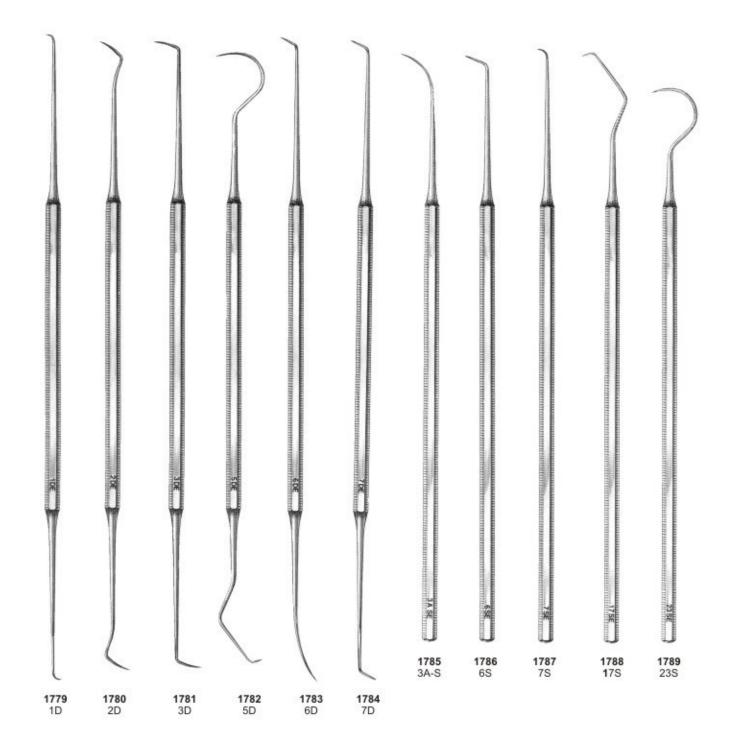

& Root Screws













1383 IS-CRYER





















# **Root Tip Elevators**









WINTER

Fig. 14R

Fig. 14L





1449 BARRY

# www.tecnicdental.com

1456

















#### **Elevators Plastic Handle**



Root Elevator, Plastic Handle, Set of 10 Pcs



<sup>1481</sup> 

#### Scalpel Handle











Tactile Tone Double Ended

#### Handles & Mouth Mirrors





#### Handles & Mouth Mirrors





























#### Explorers Double Ended - Octagonal

## Explorers





#### Explorers Double Ended Tactile Tone



Explorers Single Ended - Octagonal



#### Probes





#### Probes





#### Probes





## **Endodontic Condensers**









#### **Obturation Insturments**





## Excavators





#### Excavators





## **Excavalors Explorer/Probes**





# Explorers





# Explorers





## /Probe Combination









CORD PACKERS

# P.K.Thomes Waxing & Gracey Curettes Set









# Amalgam Pluggers / Condensers / Ap



## **Placement Instrument Stopping Stoppers**





## **Burnishers**





#### Burnishers





#### Wax Carvers





#### Carvers





#### **Carvers Chisels**





## **Composite Plecement**





## **Composite Plecement**





# **Plastic Filling Instruments**













## **Gracey Curettes**





### Curettes # 4 Handle











GOLDMAN FOX





GOLDMAN FOX



### **Knives Interproximal Files**













### **Dental Products**







#### Wax Porcelain & Cement Instruments





Comfort Grip Vinyl - Covered Insulating Handles

#### Wax Porcelain & Cement Instruments





Set of 5 instruments

### Wax & Modeling Carvers Cement