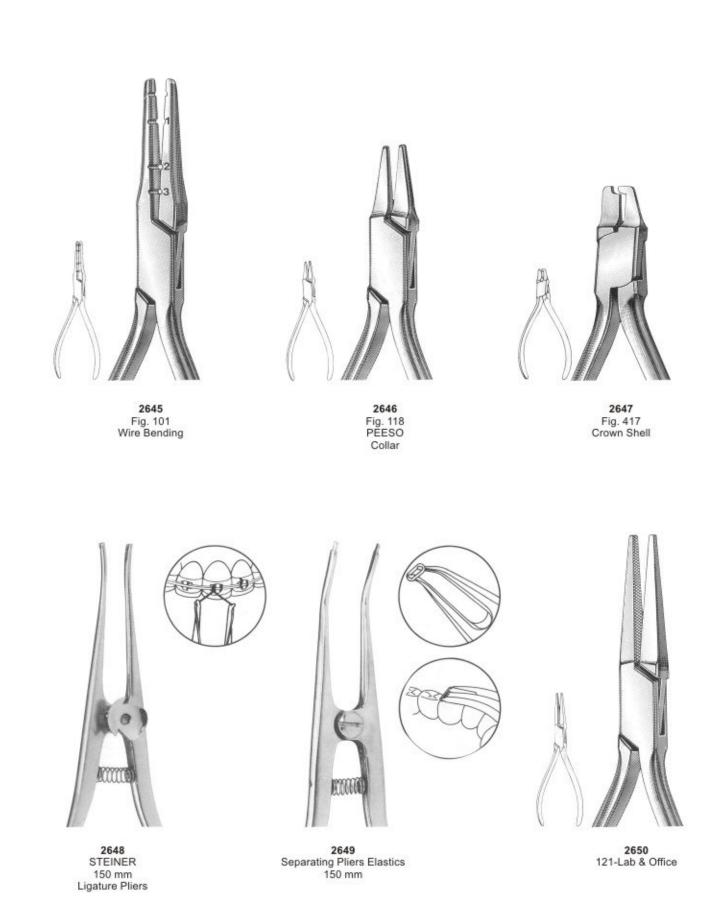

#### **Tissue Retractors & Hooks**

Light Wire Cutter

2630

2631 Wire Cutter

2632 Posterior Band Remover Long

2633 Posterior Band Remover Short

2634 Jarabak Plier

2635 **Distal End Cutter** Safety End Cutter

2636 **Distal End Cutter** 

2637 Kim's Plier

2638 Loop Forming Plier

2639 Tweed Arch Bending Plier

2640 Utility Plier

2641 Bonding Bracket Remover

2642 Lingual Arch Plier

2651 How Plier-Titanium Alloy With special coated beaks