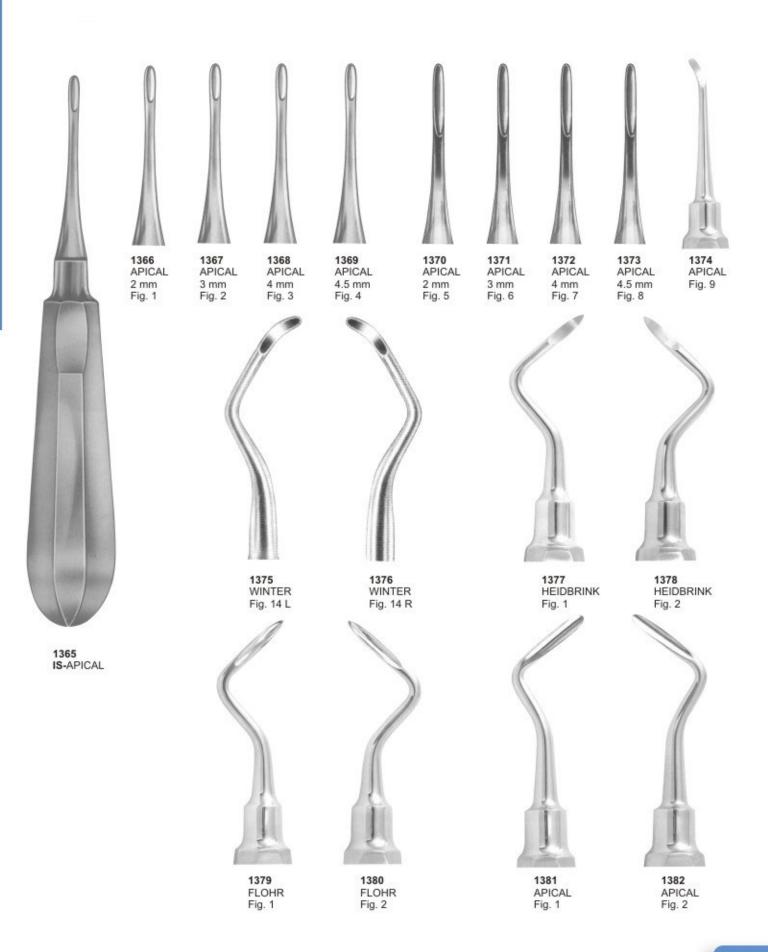

#### А

| Adams, Pliers                                                                                                                                                                                                                                                                                                                                                                                                                                                                                                                                                                                                                                                                                       |
|-----------------------------------------------------------------------------------------------------------------------------------------------------------------------------------------------------------------------------------------------------------------------------------------------------------------------------------------------------------------------------------------------------------------------------------------------------------------------------------------------------------------------------------------------------------------------------------------------------------------------------------------------------------------------------------------------------|
| Aderer, Pliers                                                                                                                                                                                                                                                                                                                                                                                                                                                                                                                                                                                                                                                                                      |
| Adson, Forceps                                                                                                                                                                                                                                                                                                                                                                                                                                                                                                                                                                                                                                                                                      |
| Adson, Tweezers                                                                                                                                                                                                                                                                                                                                                                                                                                                                                                                                                                                                                                                                                     |
| Ainsworth, Rubber Dam Punch                                                                                                                                                                                                                                                                                                                                                                                                                                                                                                                                                                                                                                                                         |
| Albee                                                                                                                                                                                                                                                                                                                                                                                                                                                                                                                                                                                                                                                                                               |
| Albrecht, Tweezers                                                                                                                                                                                                                                                                                                                                                                                                                                                                                                                                                                                                                                                                                  |
| Allen, Tweezers                                                                                                                                                                                                                                                                                                                                                                                                                                                                                                                                                                                                                                                                                     |
| Allis, Tissue Forceps                                                                                                                                                                                                                                                                                                                                                                                                                                                                                                                                                                                                                                                                               |
| Amalgam Applicators                                                                                                                                                                                                                                                                                                                                                                                                                                                                                                                                                                                                                                                                                 |
| Amalgam Condensers                                                                                                                                                                                                                                                                                                                                                                                                                                                                                                                                                                                                                                                                                  |
| Amalgam Pluggers                                                                                                                                                                                                                                                                                                                                                                                                                                                                                                                                                                                                                                                                                    |
| Amalgam Carriers                                                                                                                                                                                                                                                                                                                                                                                                                                                                                                                                                                                                                                                                                    |
| Amalgam Guns                                                                                                                                                                                                                                                                                                                                                                                                                                                                                                                                                                                                                                                                                        |
| Andresen, Pliers                                                                                                                                                                                                                                                                                                                                                                                                                                                                                                                                                                                                                                                                                    |
| Andrews, Tongue Depressor                                                                                                                                                                                                                                                                                                                                                                                                                                                                                                                                                                                                                                                                           |
| Angle, Pliers                                                                                                                                                                                                                                                                                                                                                                                                                                                                                                                                                                                                                                                                                       |
| Apical, Elevator                                                                                                                                                                                                                                                                                                                                                                                                                                                                                                                                                                                                                                                                                    |
| Arruga, T.C. Needle Holder                                                                                                                                                                                                                                                                                                                                                                                                                                                                                                                                                                                                                                                                          |
| Articulators                                                                                                                                                                                                                                                                                                                                                                                                                                                                                                                                                                                                                                                                                        |
| Aspirating Syringes                                                                                                                                                                                                                                                                                                                                                                                                                                                                                                                                                                                                                                                                                 |
| Allen 9A, Elevator                                                                                                                                                                                                                                                                                                                                                                                                                                                                                                                                                                                                                                                                                  |
| Commence of the second s |

#### F

| Fahnenstock, Wax Knives         |
|---------------------------------|
| Files                           |
| Filling Instruments             |
| Fine, T.C. Scissors             |
| Finochietto, T.C. Needle Holder |
| Finochietto, T.C. Needle Holder |
| Fischer, Pliers                 |
| Flagg, Tweezers                 |
| Flohr, Elevator                 |
| Fomon, Tissue Retractor         |
| Freer, Elevator                 |
| Friedman, Rongeurs              |
| Furrer, Pliers                  |
| Film Hanger                     |
| Finger Cup                      |
| Flohr, Elevator                 |
| Freer                           |
| Elevator                        |
|                                 |

#### W

| Wakefield, Bone Chisels      | 132         |
|------------------------------|-------------|
| Waldron, Pliers              | 174         |
| Waldsachs, Pliers            | 174         |
| Wangensteen, T.C. Forceps    | 208         |
| Warwick-James, Elevator      | 62          |
| Waugh, Tweezers              | 151         |
| Wax & Modeling Carvers       | 120         |
| Wax & Plaster Knives         | 127         |
| Wax Carvers                  | 101         |
| Wax, Porcelain Instruments   | 118,119,121 |
| Webster, Needle Holder       | 180,209     |
| Weingart, Utility Pliers     | 167         |
| Weitlaner, Retractor         | 160         |
| West, Elevator               | 50          |
| White, Rubber Dam Instrument | 147         |
| Wieder, Tongue Depressor     | 160         |
| Winter, Elevator             | 65,69       |
| Wire & Clasp Bending Pliers  | 170         |
| Wire Bending Pliers          | 166         |
| West, Elevator               | 50          |
| Wire Cutter                  | 165         |
| Woodson,                     | 98          |
| Y                            |             |