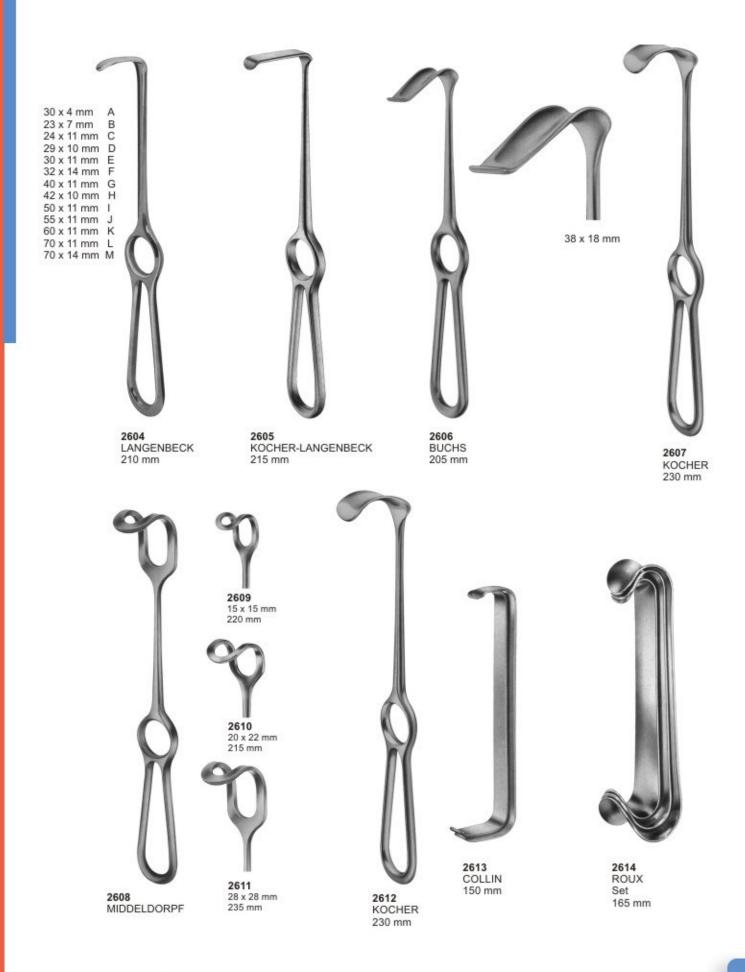

#### D

| De Bakey, T.C. Forceps       | 207         |
|------------------------------|-------------|
| De Bakey, Scissors           | 184,186,206 |
| De Bakey, T.C. Needle Holder | 209         |
| De La Rosa, Pliers           | 169         |
| Deaver, Scissors             | 184         |
| Denhart, Mouth Gag           | 160         |
| Derf, Needle Holder          | 180         |
| Disposable Products          | 117         |
| Dr.Sader, Elevator           | 69          |
| Dressing Forceps             | 207         |
| Dean Scissors                | 186,205     |

| Lab & Office Pliers   | 166 |
|-----------------------|-----|
| Landgraf, Tweezers    | 154 |
| Langenbeck, Pliers    | 175 |
| Langenbeck, Retractor | 162 |

| Langenbeck, T.C. Needle Holder  | 212     |
|---------------------------------|---------|
| Langer, Curettes                | 110,116 |
| Langhals, T.C. Needle Holder    | 212     |
| Lecluse, Elevator               | 65      |
| Lessmann, Wax Knives            | 126     |
| Lexer, T.C. Scissors            | 202     |
| Lichtenberg, T.C. Needle Holder | 212     |
| Ligature, T.C. Scissors         | 207     |
| Lip & Cheek Retractors          | 161,162 |
| Lister, Scissors                | 184     |
| Littauer, Scissors              | 186     |
| Littler, Scissors               | 184     |
| Locklin, Scissors               | 186     |
| London Hospital, Elevator       | 62      |
| London-College, Tweezers        | 154,155 |
| Lucae, T.C. Forceps             |         |
| Luehty-Beck, T.C. Needle Holder | 212     |
| Lwanson, Crown Gauge            | 143     |
| Lagrange, Scissors              | 186,205 |
| Littaure, Scissors              | 186     |
| Lwanson, Crown Gauge            | 143     |
| M                               |         |

#### М

| Martin, T.C. Needle Holder           | 210         |
|--------------------------------------|-------------|
| Mathieu, Needle Holder               | 181,211     |
| Mathieu-Kosher, T.C. Needle Holder   | 211         |
| Mathieu-Ryder, T.C. Needle Holder    | 212         |
| Mathieu-Vescular, T.C. Needle Holder | 211         |
| Mayo Harrington, T.C. Scissors       | 205         |
| Mayo, Scissors                       | 185,204     |
| Mayo-Hegar, Needle Holder            | 181         |
| Mayo-Hegar, T.C. Needle Holder       | 209         |
| Mayo-Lexer, T.C. Scissors            | 202         |
| Mayo-Stille, T.C. Scissors           | 202         |
| Mayo-Stille Scissors                 | 185         |
| Mc Kellops, Pliers                   | 175         |
| Mccalls, Curettes                    | 110,111,116 |
| Mcindoe, Tweezers                    | 151         |
| Mead, Bone Mallets                   | 133         |
| Mead, Elevator                       | 64          |
| Mead, Rongeurs                       | 179         |
| Meriam , T.C. Forceps                | 207         |
| Meriam, Tweezers                     | 153,155     |
| Metzenbaum Fino, T.C. Scissors       | 203,204     |
| Metzenbaum, Scissors                 | 185,203     |
| Micro Surgery Set                    | 182         |
| Micro-Adson, Tweezers                | 151         |
| Micro-Friedman, Rongeurs             | 178         |
| Middledorpf Retractor                | 162         |
| Miller, Articulating Forceps         | 147         |
| Miller, Bone Files                   | 130         |
|                                      |             |