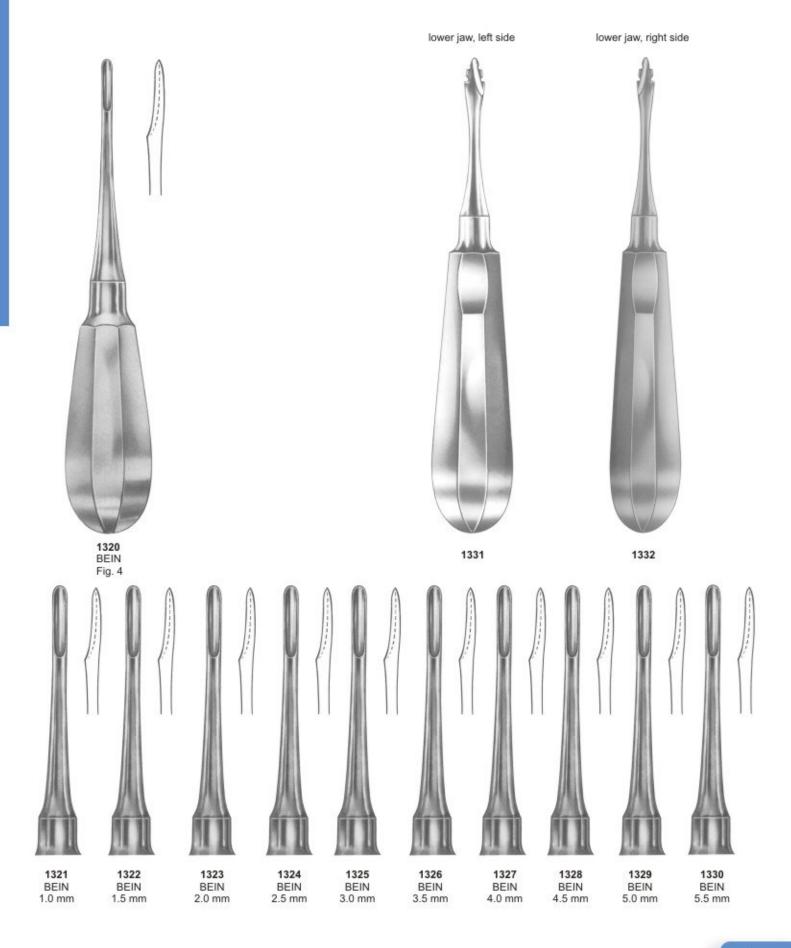

| Mini-Blumenthan, Rongeurs              | 176 |
|----------------------------------------|-----|
| Molt, Elevator                         | 50  |
| Molt, Mouth Gag                        | 160 |
| Molt 9, Elevator                       | 50  |
| Morrison, Elevator                     | 56  |
| Mouth Mirrors with Handles             | 73  |
| MSY, Pliers                            | 175 |
| Mullar Claus, Wire Cutting Pliers T.C. | 213 |
| N                                      | 210 |