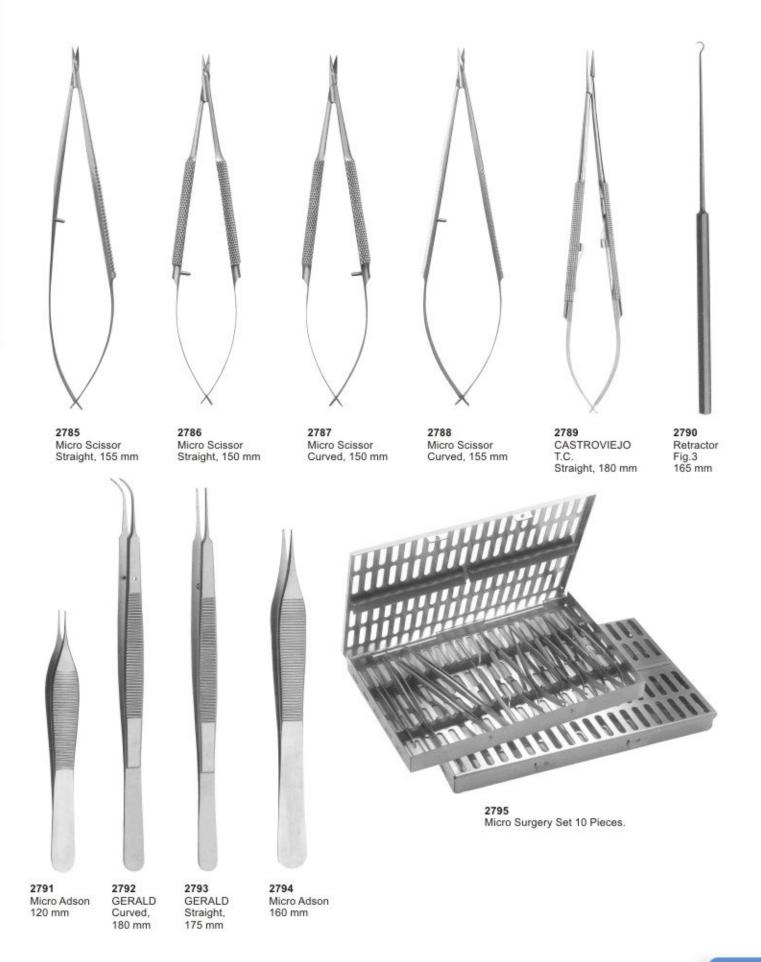

2735 LANGEBECK 140 mm



2739 FISCHER 140 mm



LANGEBECK 130 mm



2740 FISCHER 140 mm



2737 PEESO 125 mm



2741 JOHNSON 130 mm



2742 MSY 130 mm



2743 MC KELLOPS 155 mm



2744 ANDRESEN 130 mm



2745 SCHWARZ 130 mm

#### Rongeurs





Aa haan noon allowed and a second and a se

2747 MINI-BLUMENTHAL 6", 45°



2748 MINI-BLUMENTHAL 6", 90°



2749 BLUMENTHAL 7", 30°



2750 MINI-BLUMENTHAL 4 ½", 30°



2751 MINI-BLUMENTHAL 4 1/2", 45°

#### Rongeurs





#### Rongeurs





2757 FRIEDMAN 5 ½"



2758 MICRO-FRIEDMAN 5 ½\*, 15° Curved Jaws



2759 MICRO-FRIEDMAN Perio Rongeur, 5 1/2"



2760 CLEVELAND No. 4 - 5 ½"



2761 CLEVELAND No. 4A - 6 ½"



2762 GARDNER No. 6A, End Cutting 6 ½"

# Rongeurs





### **Needle Holders**





### **Needle Holders**





### Micro Surgery Set























Made of 18/8 Stainless Steel, Solid, Set of 10







Perforated Full Denture Set of 8













| Α.     | ₽ <b>∠</b> | Size | Α  | В  | С  | ц | Size | Α  | В  | С  |   |
|--------|------------|------|----|----|----|---|------|----|----|----|---|
|        | ш          | 0    | 67 | 50 | 12 | ш | 0    | 70 | 50 | 14 |   |
|        | ₽.         | 1    | 72 | 51 | 13 | ≥ | 1    | 77 | 51 | 15 | в |
| $\cup$ | ۵.         | 2    | 78 | 55 | 15 | 0 | 2    | 79 | 55 | 15 | + |
|        |            | 3    | 80 | 58 | 15 | Ľ | 3    | 80 | 60 | 17 |   |





Made of 18/8 Stainless Steel, Solid Full Denture Set of 8

Made of 18/8 Stainless Steel, Perforated Full Denture Set of 8





Made of 18/8 Stainless Steel, Perforated Full Denture Set of 8





#### Impression Trays Fo