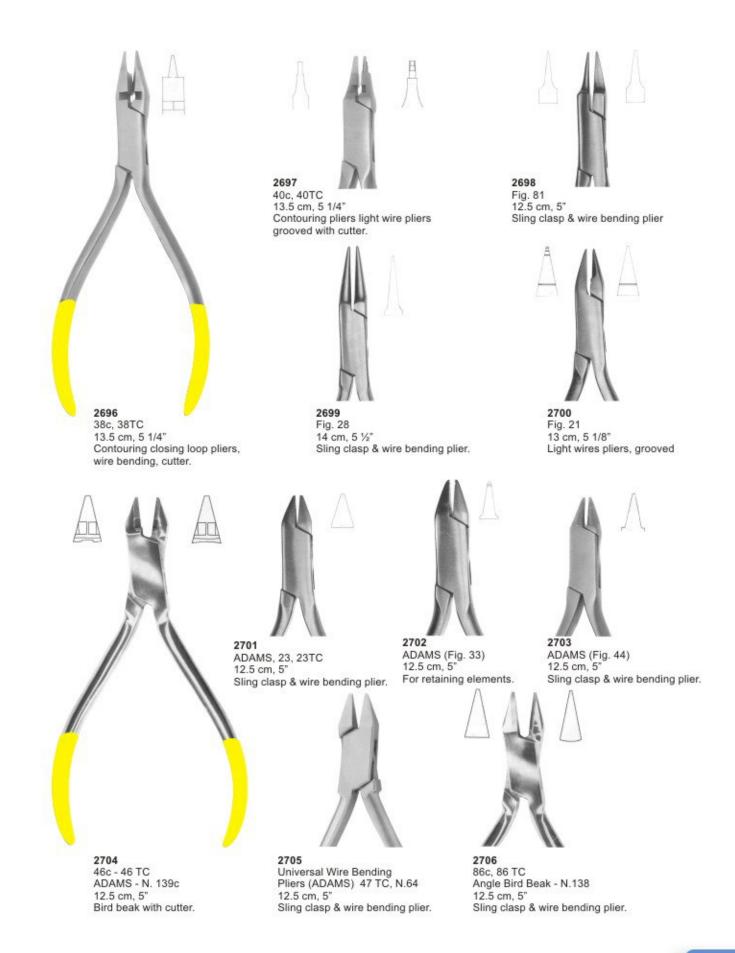

2687 Fig. 60 13 cm, 5 1/8" Wire & Clasp Bending Pliers

2688 Fig. 60 13 cm, 5 1/8" Wire & Clasp Bending Pliers

2690 49 e 49 TC 14 cm, 5 ½" Band Removing Plier, short pad

2692 Fig. 84 14.5 cm, 5 3/4\* Band pinshing & ligature locking plier, serrated

BRACKET (Fig. 82) 13.5 cm, 5 1/4" Direct Bonding Bracket Remover

2689 Aderer (Fig. 57) 12 cm, 4 3/4" Wire & Clasp Bending Pliers

2691 50 e 50 TC 14 cm, 5 ½" Band Removing Plier, long pad

2693 Fig. 72 14 cm, 5 ½" Band pinshing & ligature locking plier, serrated

2695 BRACKET (Fig. 83) 13.5 cm, 5 1/4" Direct Bonding Bracket Remover

#### Orthodontic Cutters With T.C.

Ø 1.0 mm

(0.40\*)

2708 Fig. 92 TC 14 cm, 5 ½\*

Fig. 99 TC 13 cm, 5 1/8"

2709 Fig. 91 TC 13 cm, 5 1/8"

2711 Fig. 94 TC 13 cm, 5 1/8" Angled at 15° with or without spring on \ the handles.

2712 Fig. 85 TC 13 cm, 5 1/8\*

2713 Fig. 87 TC 13 cm, 5 1/8"

2714 Fig. 85 TC Angled at 15 13 cm, 5 1/8" 0

2715 ADAMS 87 TC Angled at 15 13 cm, 5 1/8" 0