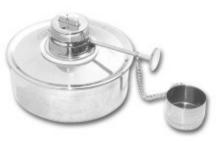

### **Hollow Wares**

2981 Cotton Holding Jar 60x50 mm

2982 Spitten Mug

2983 Spirit Burner With Wick Stainless Steel18/10 Capacity:150 ml, 60 ml

2984 Spirit Burners With Wick Stainless Steel18/10 Capacity:70ml