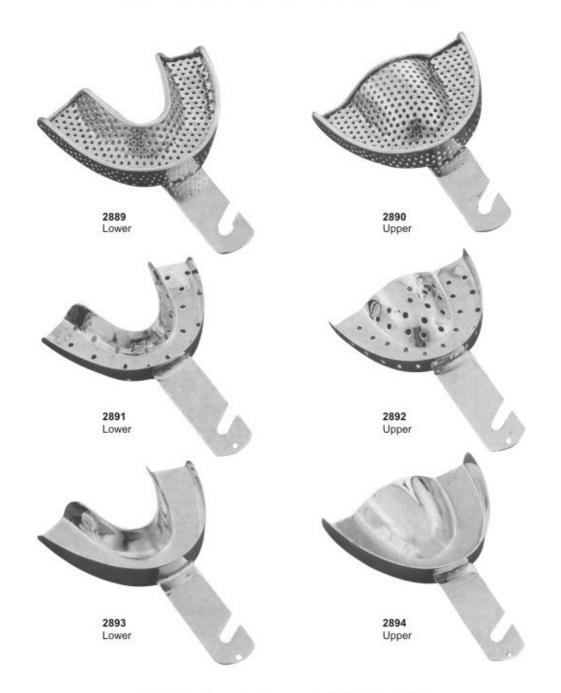

741 JOHNSON 130 mm



2742 MSY 130 mm



2743 MC KELLOPS 155 mm



2744 ANDRESEN 130 mm



2745 SCHWARZ 130 mm

#### Rongeurs





Aa haan noon allowed and a second and a se

2747 MINI-BLUMENTHAL 6", 45°



2748 MINI-BLUMENTHAL 6", 90°



2749 BLUMENTHAL 7", 30°



2750 MINI-BLUMENTHAL 4 ½", 30°



2751 MINI-BLUMENTHAL 4 1/2", 45°

#### Rongeurs





#### Rongeurs





2757 FRIEDMAN 5 ½"



2758 MICRO-FRIEDMAN 5 ½\*, 15° Curved Jaws



2759 MICRO-FRIEDMAN Perio Rongeur, 5 1/2"



2760 CLEVELAND No. 4 - 5 ½"



2761 CLEVELAND No. 4A - 6 ½"



2762 GARDNER No. 6A, End Cutting 6 ½"

# Rongeurs





### **Needle Holders**





### **Needle Holders**





### Micro Surgery Set























Made of 18/8 Stainless Steel, Solid, Set of 10







Perforated Full Denture Set of 8













| Α.     | ₽ <b>∠</b> | Size | Α  | В  | С  | ц | Size | Α  | В  | С  |   |
|--------|------------|------|----|----|----|---|------|----|----|----|---|
|        | ш          | 0    | 67 | 50 | 12 | ш | 0    | 70 | 50 | 14 |   |
|        | ₽.         | 1    | 72 | 51 | 13 | ≥ | 1    | 77 | 51 | 15 | в |
| $\cup$ | ۵.         | 2    | 78 | 55 | 15 | 0 | 2    | 79 | 55 | 15 | + |
|        |            | 3    | 80 | 58 | 15 | Ľ | 3    | 80 | 60 | 17 |   |





Made of 18/8 Stainless Steel, Solid Full Denture Set of 8

Made of 18/8 Stainless Steel, Perforated Full Denture Set of 8





Made of 18/8 Stainless Steel, Perforated Full Denture Set of 8





#### Impression Trays For Crown & Bridge Work

# Articulators





# Articulators





### **Hollow Wares**





#### **Hollow Wares**