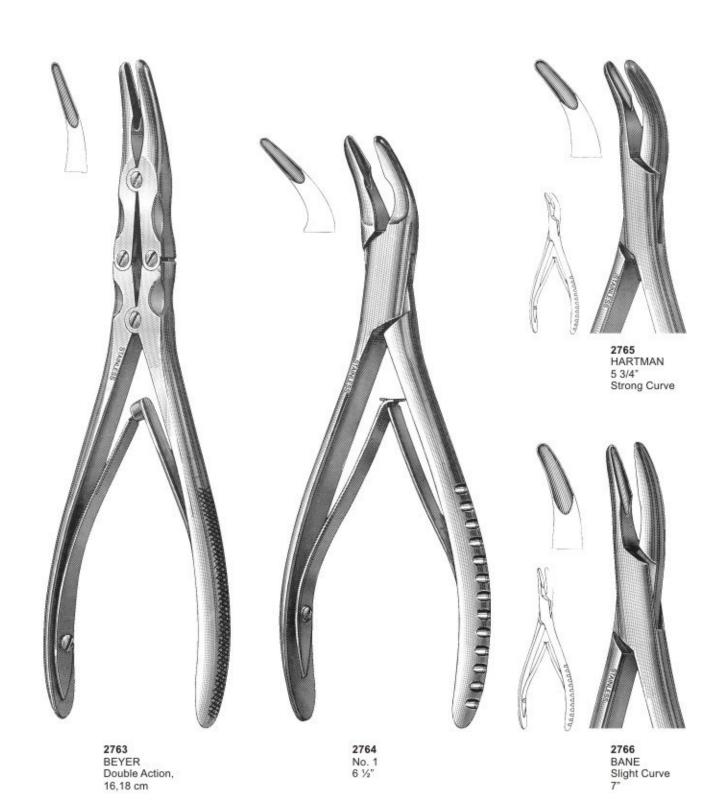

#### E

| Elevators                             | 51          |
|---------------------------------------|-------------|
| Endodontic Condensers                 | 86,87       |
| Ernert, Wax Knives                    | 126         |
| Excavators                            | 89-91       |
| Explorers                             | 80-82,91-94 |
| Extracting forceps (American Pattern) | 36-49       |
| Extracting forceps (English Pattern)  | 1-24        |
| Extracting forceps (fitting handle)   | 25-33       |
| Extracting forceps (For Children)     | 34          |