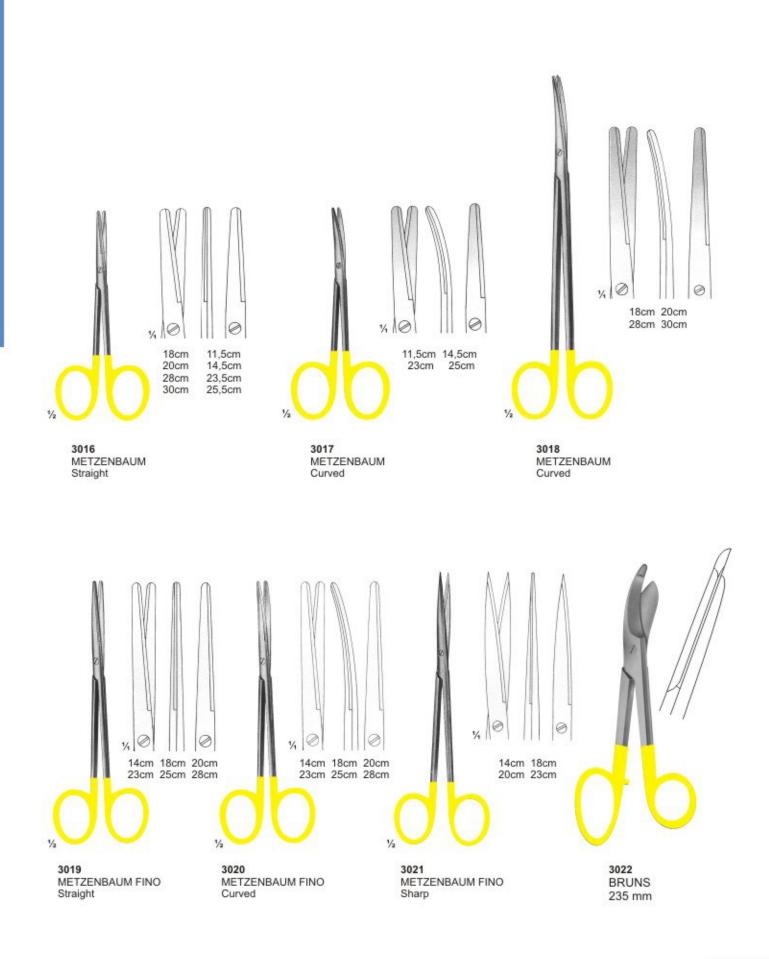

#### М

| Martin, T.C. Needle Holder           | 210         |
|--------------------------------------|-------------|
| Mathieu, Needle Holder               | 181,211     |
| Mathieu-Kosher, T.C. Needle Holder   | 211         |
| Mathieu-Ryder, T.C. Needle Holder    | 212         |
| Mathieu-Vescular, T.C. Needle Holder | 211         |
| Mayo Harrington, T.C. Scissors       | 205         |
| Mayo, Scissors                       | 185,204     |
| Mayo-Hegar, Needle Holder            | 181         |
| Mayo-Hegar, T.C. Needle Holder       | 209         |
| Mayo-Lexer, T.C. Scissors            | 202         |
| Mayo-Stille, T.C. Scissors           | 202         |
| Mayo-Stille Scissors                 | 185         |
| Mc Kellops, Pliers                   | 175         |
| Mccalls, Curettes                    | 110,111,116 |
| Mcindoe, Tweezers                    | 151         |
| Mead, Bone Mallets                   | 133         |
| Mead, Elevator                       | 64          |
| Mead, Rongeurs                       | 179         |
| Meriam , T.C. Forceps                | 207         |
| Meriam, Tweezers                     | 153,155     |
| Metzenbaum Fino, T.C. Scissors       | 203,204     |
| Metzenbaum, Scissors                 | 185,203     |
| Micro Surgery Set                    | 182         |
| Micro-Adson, Tweezers                | 151         |
| Micro-Friedman, Rongeurs             | 178         |
| Middledorpf Retractor                | 162         |
| Miller, Articulating Forceps         | 147         |
| Miller, Bone Files                   | 130         |
|                                      |             |