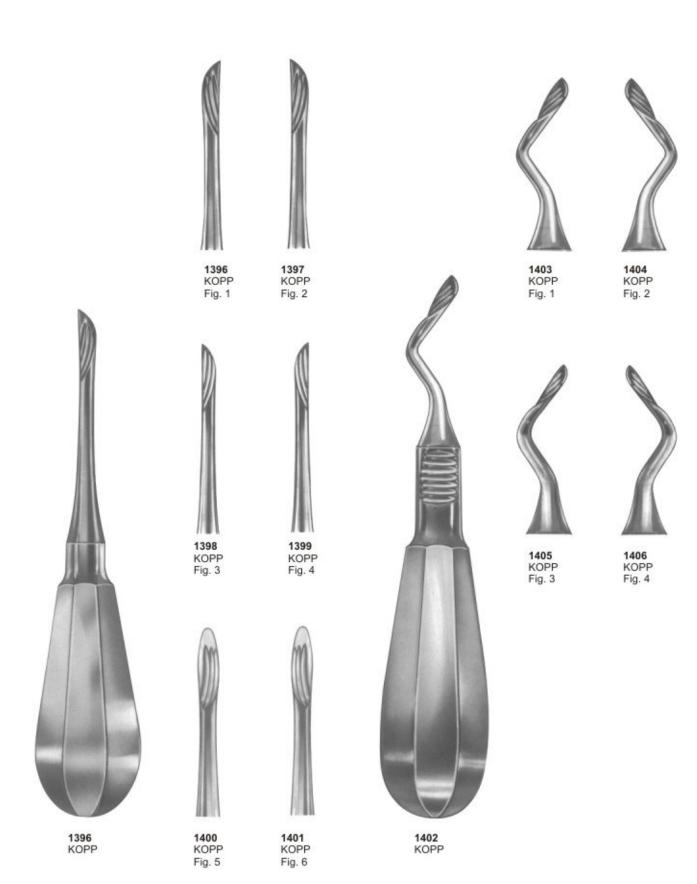

#### Κ

| Kalt, T.C. Needle Holder     | 208   |
|------------------------------|-------|
| Kelly, Forceps               | 159   |
| Kelly, Scissors              | 183   |
| Kelly Scissors               | 205   |
| Kim's Plier                  | 165   |
| Kirkland, knive              | 114   |
| Knives                       | 125   |
| Knowles, Scissors            | 184   |
| Kocher, Retractor            | 162   |
| Kocher-Langenbeck, Retractor | 162   |
| Kopp, Elevator               | 60,68 |
| Kopp, Tweezers               | 151   |
|                              |       |