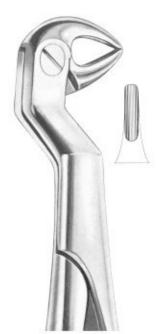

1093 Fig. 102 upper molars right

1094 Fig. 103 upper molars left

1095 Fig. 105 lower incisors

1096 Fig. 106 lower incisors

1097 Fig. 103 upper canines

Fig. 114 upper roots

1103 Fig. 143 lower roots

1111 ROUTURIER (Fig. 213) (22 1/2 R) lower molars and wisdom right

1110 ROUTURIER (Fig. 212) ( 22 ½ L ) lower molars and wisdom left

1112 ROUTURIER (Fig. 214) ( 22 ½ L) lower molars and wisdom left

1113 ROUTURIER (Fig. 215) ( 33 ½ R) lower molars and wisdom right

RESECTION FORCEPS (216/Witzel) upper roots