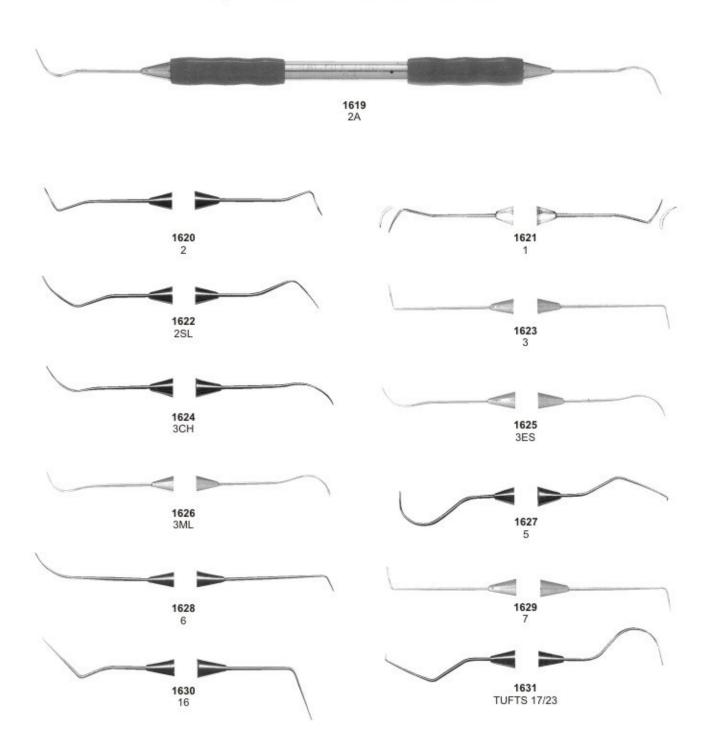

#### Explorers Double Ended - Octagonal

## Explorers

#### Explorers Double Ended Tactile Tone

Explorers Single Ended - Octagonal

#### Probes