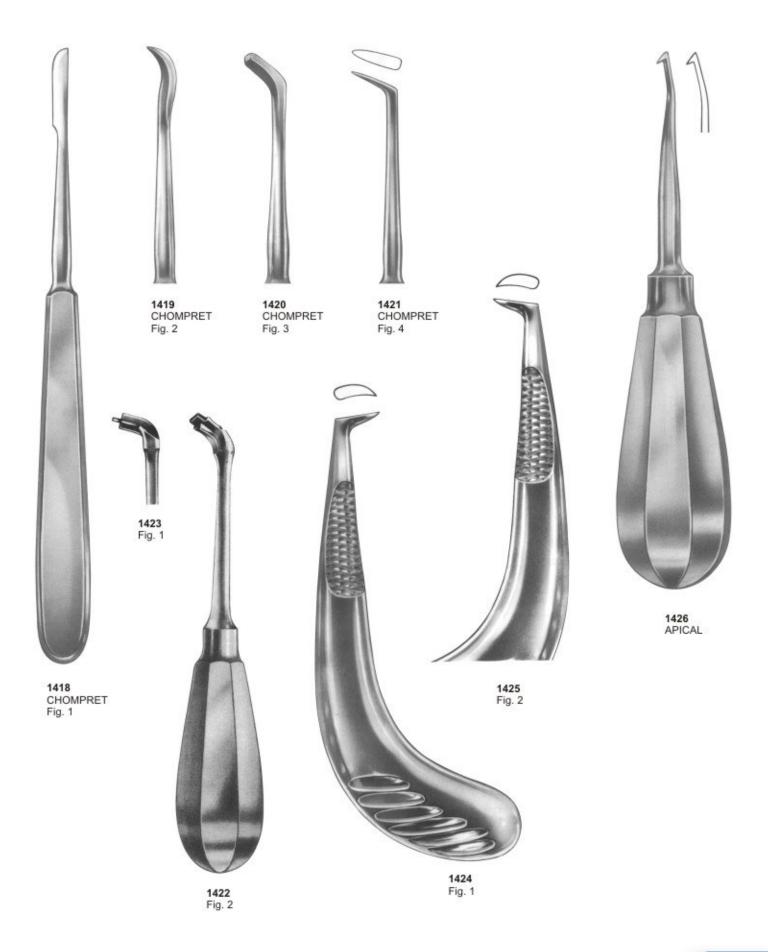

#### E

| Elevators                             | 51          |
|---------------------------------------|-------------|
| Endodontic Condensers                 | 86,87       |
| Ernert, Wax Knives                    | 126         |
| Excavators                            | 89-91       |
| Explorers                             | 80-82,91-94 |
| Extracting forceps (American Pattern) | 36-49       |
| Extracting forceps (English Pattern)  | 1-24        |
| Extracting forceps (fitting handle)   | 25-33       |
| Extracting forceps (For Children)     | 34          |