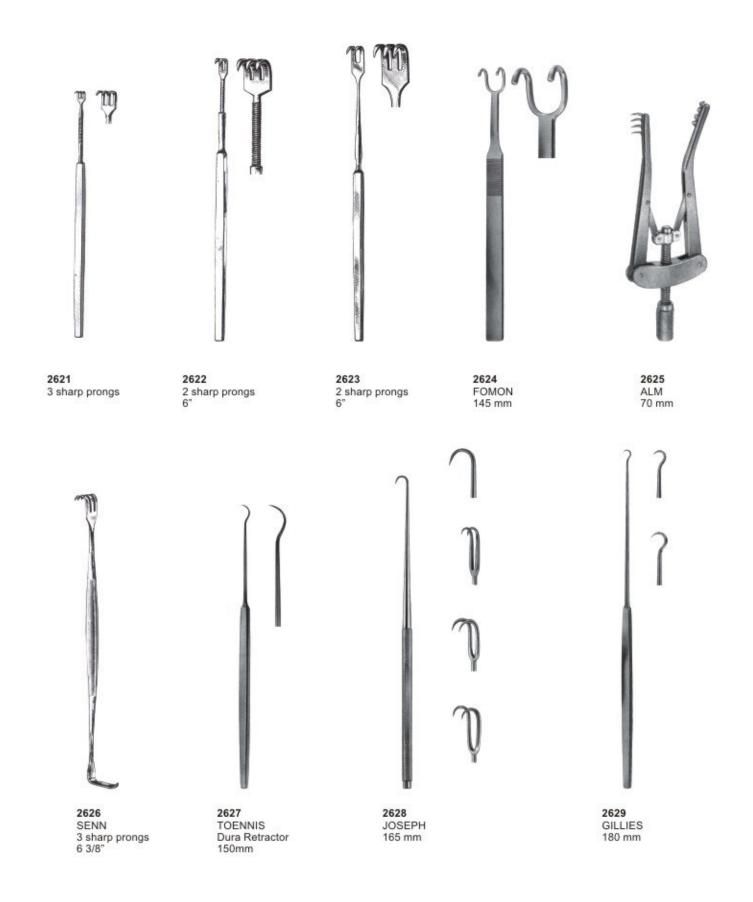

#### **Tissue Retractors & Hooks**

Light Wire Cutter

2630

2631 Wire Cutter

2632 Posterior Band Remover Long

2633 Posterior Band Remover Short

2634 Jarabak Plier

2635 **Distal End Cutter** Safety End Cutter