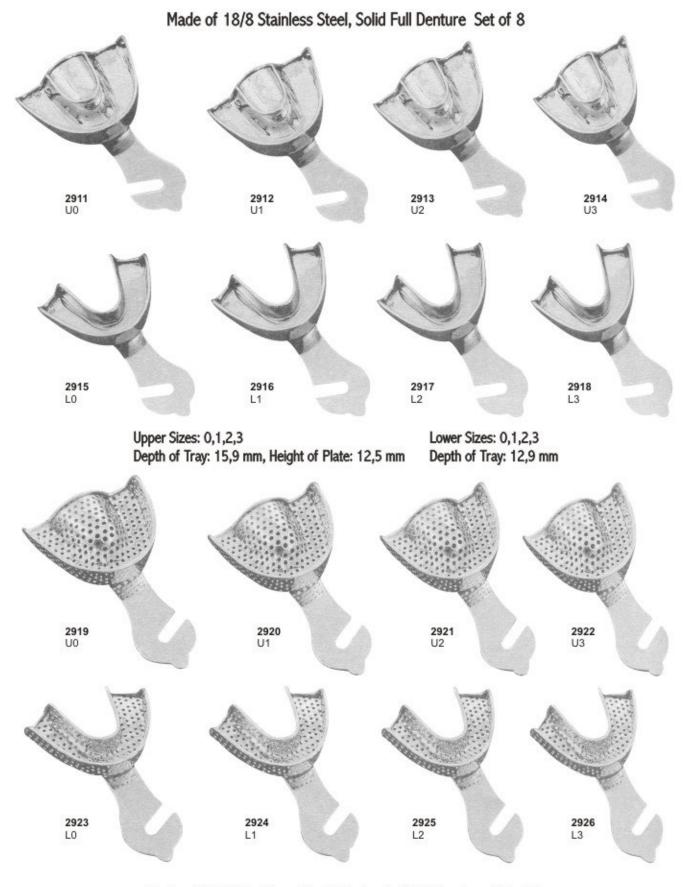

### Micro Surgery Set

Made of 18/8 Stainless Steel, Solid, Set of 10

Perforated Full Denture Set of 8

| Α.     | ₽ <b>∠</b> | Size | Α  | В  | С  | ц | Size | Α  | В  | С  |   |
|--------|------------|------|----|----|----|---|------|----|----|----|---|
|        | ш          | 0    | 67 | 50 | 12 | ш | 0    | 70 | 50 | 14 |   |
|        | ₽.         | 1    | 72 | 51 | 13 | ≥ | 1    | 77 | 51 | 15 | в |
| $\cup$ | ۵.         | 2    | 78 | 55 | 15 | 0 | 2    | 79 | 55 | 15 | + |
|        |            | 3    | 80 | 58 | 15 | Ľ | 3    | 80 | 60 | 17 |   |

Made of 18/8 Stainless Steel, Solid Full Denture Set of 8

Made of 18/8 Stainless Steel, Perforated Full Denture Set of 8

Made of 18/8 Stainless Steel, Perforated Full Denture Set of 8