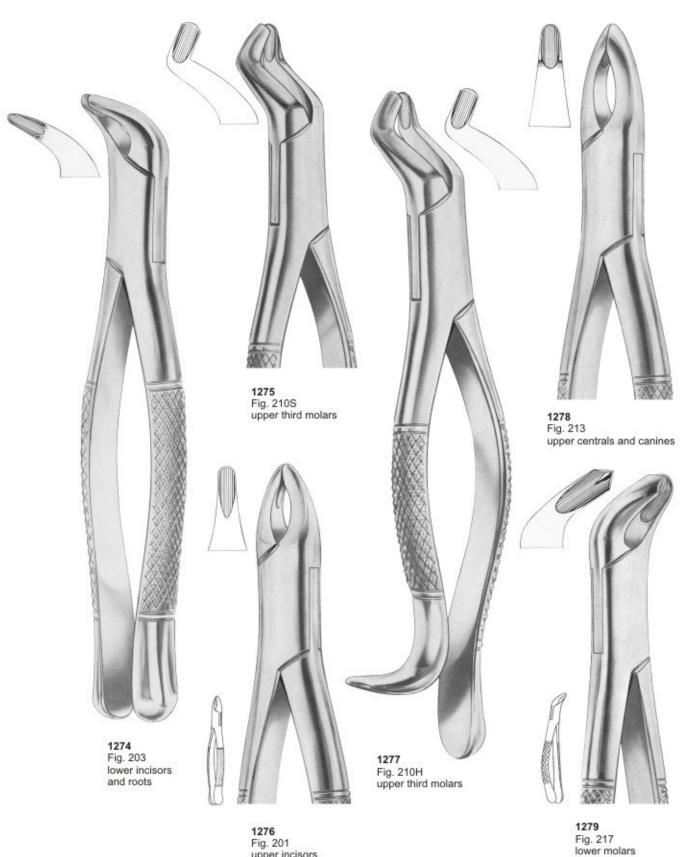

1258 TOMES Fig. 69 upper and lower roots

Fig. 201 upper incisors, canines, premolars

1280 Fig. 222 lower third molars

1281 Fig. 286 upper incisors and roots

1283 Fig. 288 lower canines and premolars

#### 1286 HENAHAN Fig. 315/1A upper incisors

1289 WOODWARD Fig. 335/FH lower molars

1290 Fig. 340/89 upper molars right

1291 WOODWARD Fig. 335/FS lower molars

1292 Fig. 345/90 upper molars left