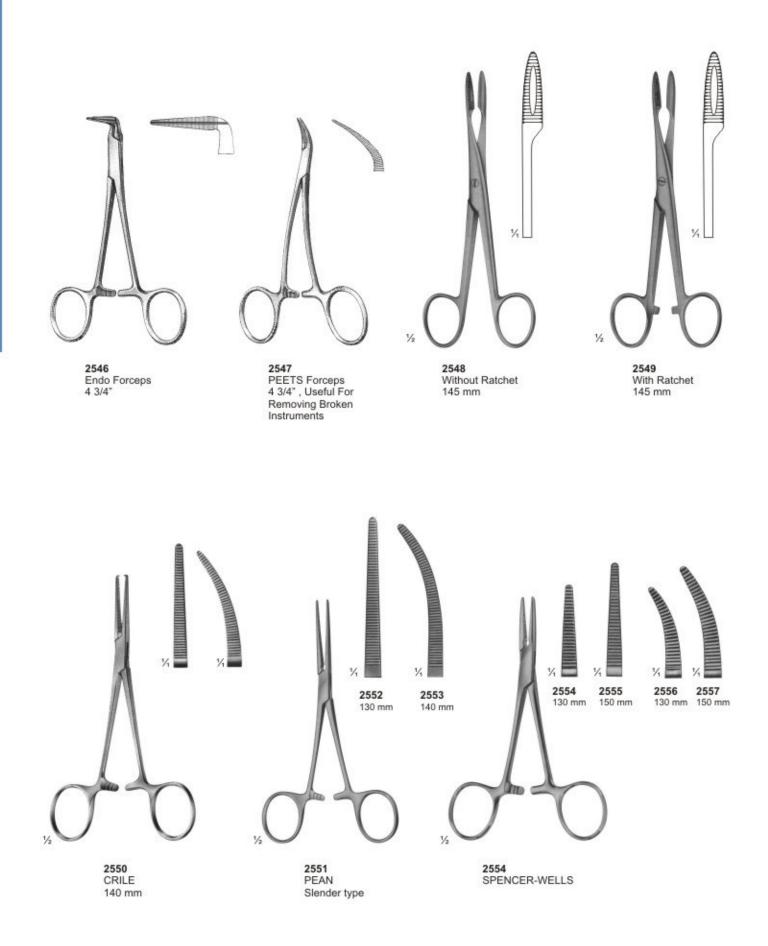

# Scissers & Dissecting Forceps With Tungsten

### Needle Holders With T.C. Inserts

# Needle Holders With Tungsten Carbide Inserts

### Needle Holders With T.C. Inserts

www.tecnicdental.com