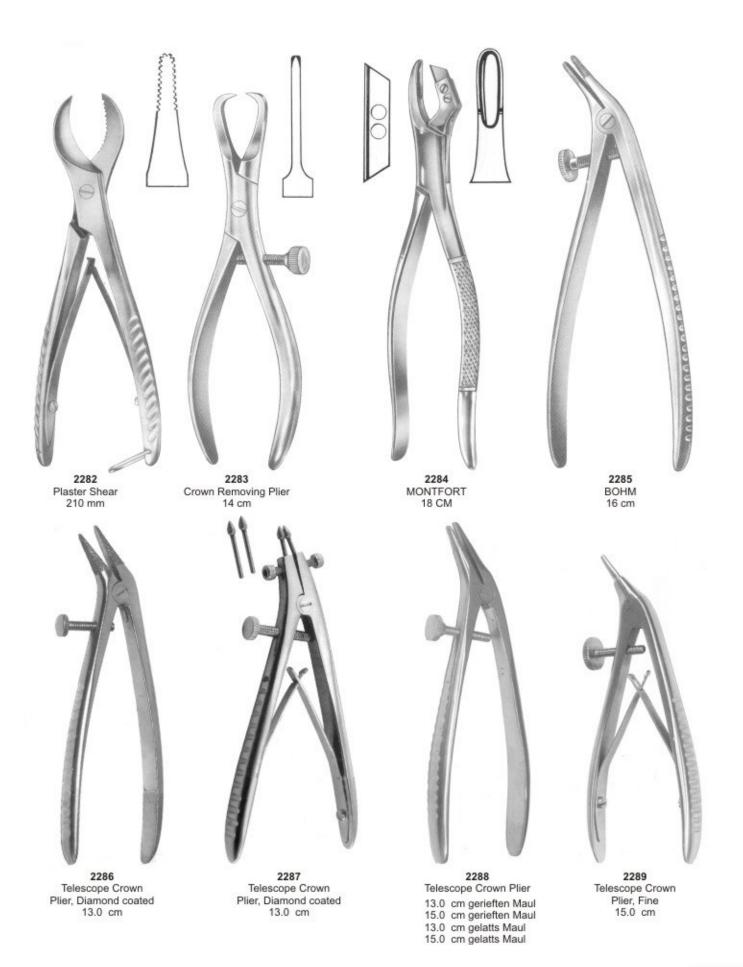

#### Toennis-Adson, Scissors 184 Toennis, Tissue Retractor 164 Towel Clamps, Napkin Holders 159 Tweed, Pliers 168 Telescope, Crown Plier 136 Traymann, Crown Remover 128