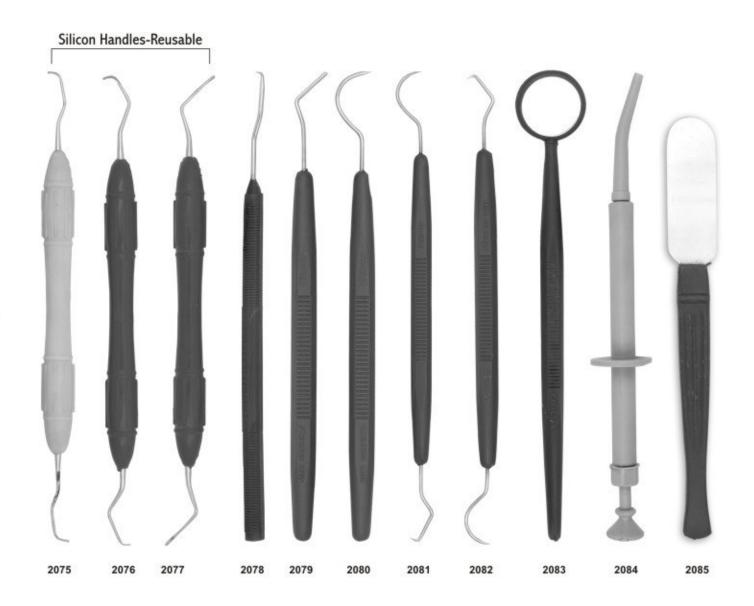

#### Handles & Mouth Mirrors

#### Explorers Double Ended - Octagonal

## Explorers

#### Explorers Double Ended Tactile Tone

Explorers Single Ended - Octagonal