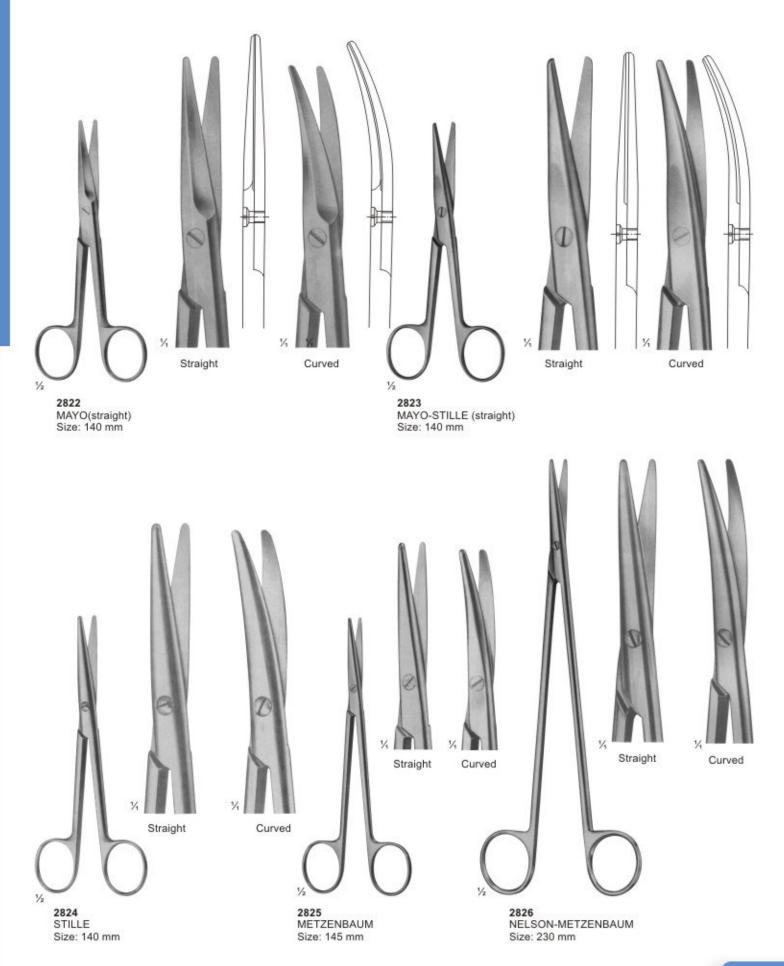

#### М

| Martin, T.C. Needle Holder           | 210         |
|--------------------------------------|-------------|
| Mathieu, Needle Holder               | 181,211     |
| Mathieu-Kosher, T.C. Needle Holder   | 211         |
| Mathieu-Ryder, T.C. Needle Holder    | 212         |
| Mathieu-Vescular, T.C. Needle Holder | 211         |
| Mayo Harrington, T.C. Scissors       | 205         |
| Mayo, Scissors                       | 185,204     |
| Mayo-Hegar, Needle Holder            | 181         |
| Mayo-Hegar, T.C. Needle Holder       | 209         |
| Mayo-Lexer, T.C. Scissors            | 202         |
| Mayo-Stille, T.C. Scissors           | 202         |
| Mayo-Stille Scissors                 | 185         |
| Mc Kellops, Pliers                   | 175         |
| Mccalls, Curettes                    | 110,111,116 |
| Mcindoe, Tweezers                    | 151         |
| Mead, Bone Mallets                   | 133         |
| Mead, Elevator                       | 64          |
| Mead, Rongeurs                       | 179         |
| Meriam , T.C. Forceps                | 207         |
| Meriam, Tweezers                     | 153,155     |
| Metzenbaum Fino, T.C. Scissors       | 203,204     |
| Metzenbaum, Scissors                 | 185,203     |
| Micro Surgery Set                    | 182         |
| Micro-Adson, Tweezers                | 151         |
| Micro-Friedman, Rongeurs             | 178         |
| Middledorpf Retractor                | 162         |
| Miller, Articulating Forceps         | 147         |
| Miller, Bone Files                   | 130         |
|                                      |             |

| Nance, Pliers               | 168,169,174 |
|-----------------------------|-------------|
| Napkin Holders              | 146         |
| Neivert, Needle Holder      | 180         |
| Nelson-Metzenbaum, Scissors | 185         |
| Non Chill                   | 146         |