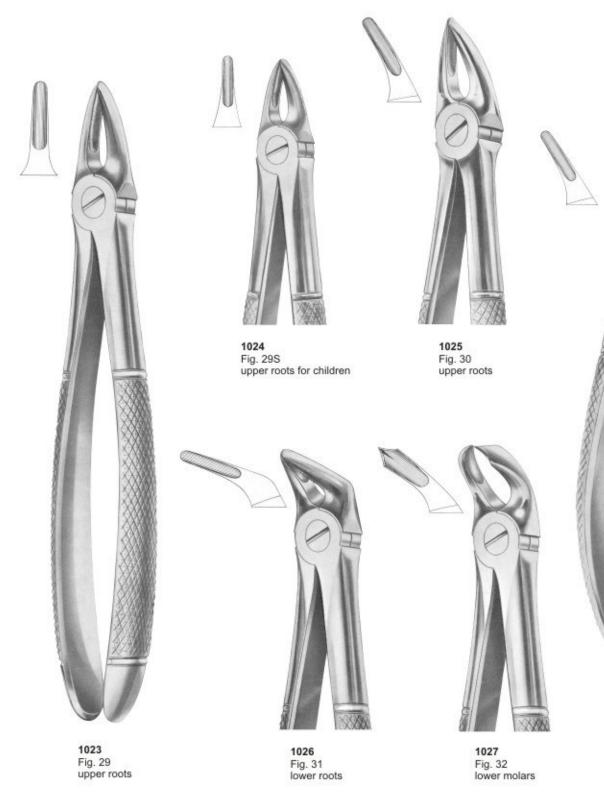

1011 Fig. 17 upper molars, right

1014 Fig. 18B upper molars

1015 Fig. 19 upper third molars

1028 Fig. 30S upper roots for children

1038 Fig. 39A upper molars for children 1039 Fig. 40 lower molars for children

1156 Fig. 19 upper third molars

1157 Fig. 22 lower molars

1158 Fig. 22S lower molars for children

1160 Fig. 29S upper roots for children

1161 Fig. 30 upper roots

1162 Fig. 30S upper roots for children

1159 Fig. 29 upper roots

1163 Fig. 33 lower roots

1164 Fig. 33A lower roots

1165 Fig. 33B lower roots

1166 Fig. 33L lower roots

1167 Fig. 33S lower roots for children

1170 Fig. 39A upper molars for children

1168 Fig. 37 upper incisors