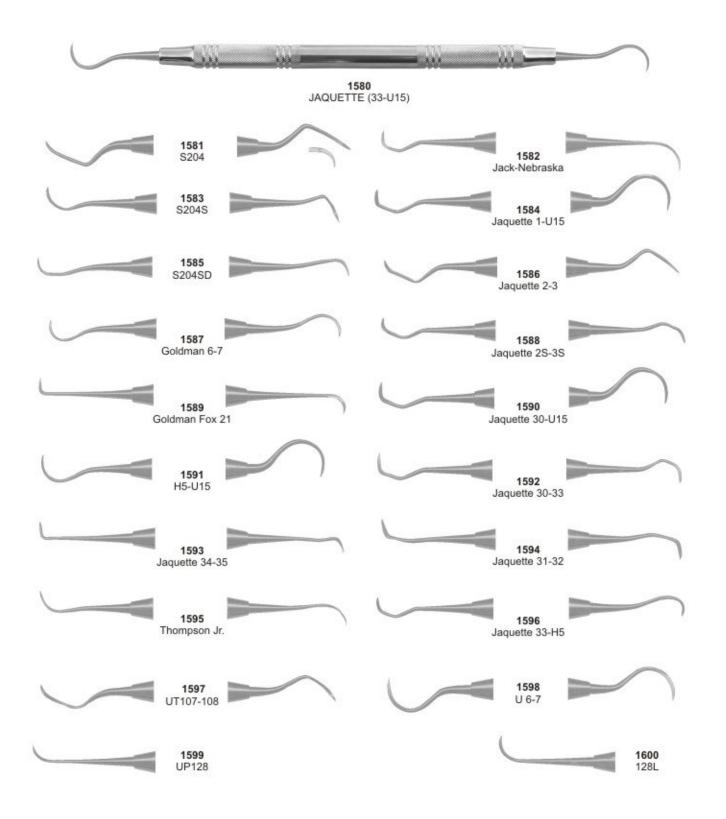

sors





1289 WOODWARD Fig. 335/FH lower molars



1290 Fig. 340/89 upper molars right



1291 WOODWARD Fig. 335/FS lower molars



1292 Fig. 345/90 upper molars left

#### Extracting For Children" American Pattern"





#### **Peristeel Elevators**





#### Elevators



Heidbrink Root - Tip Picks



# **Periosteal Elevators**

















#### Swa Elevators & Root Screws













1383 IS-CRYER





















# **Root Tip Elevators**









WINTER

Fig. 14R

Fig. 14L





1449 BARRY

# www.tecnicdental.com

1456

















#### **Elevators Plastic Handle**



Root Elevator, Plastic Handle, Set of 10 Pcs



<sup>1481</sup> 

#### Scalpel Handle











Tactile Tone Double Ended

#### Handles & Mouth Mirrors





#### Handles & Mouth Mirrors





























#### Explorers Double Ended - Octagonal

## Explorers





#### Explorers Double Ended Tactile Tone



Explorers Single Ended - Octagonal



#### Probes





#### Probes





#### Probes





## **Endodontic Condensers**









#### **Obturation Insturments**





## Excavators





#### Excavators





## **Excavalors Explorer/Probes**





# Explorers





# Explorers





## /Probe Combination









CORD PACKERS

# P.K.Thomes Waxing & Gracey Curettes Set









# Amalgam Pluggers / Condensers / Ap



## **Placement Instrument Stopping Stoppers**





## **Burnishers**





#### Burnishers





#### Wax Carvers





#### Carvers





#### **Carvers Chisels**





## **Composite Plecement**





## **Composite Plecement**





# **Plastic Filling Instruments**













##