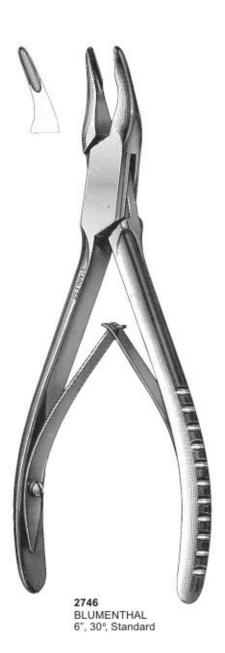

#### Rongeurs

Aa haan noon allowed and a second and a se

2747 MINI-BLUMENTHAL 6", 45°

2748 MINI-BLUMENTHAL 6", 90°

2749 BLUMENTHAL 7", 30°

2750 MINI-BLUMENTHAL 4 ½", 30°

2751 MINI-BLUMENTHAL 4 1/2", 45°