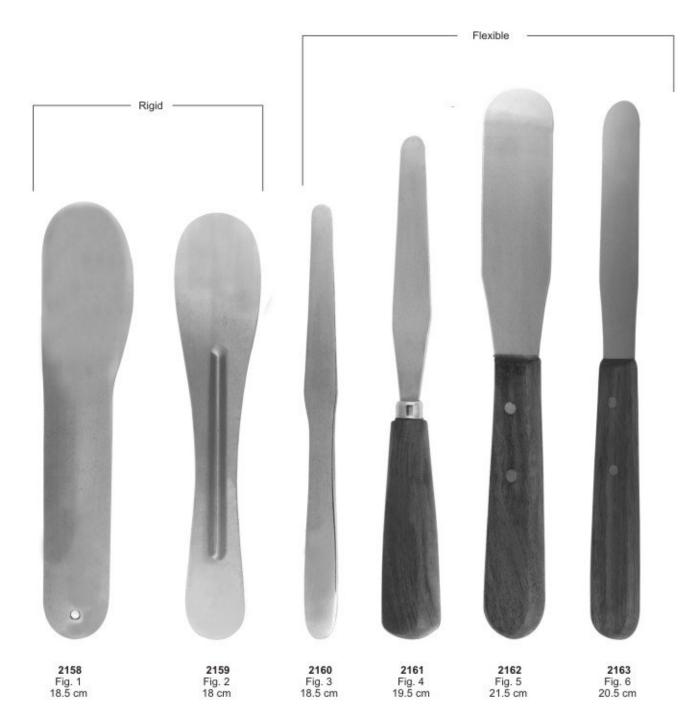

Waxing & Gracey Curettes Set









# Amalgam Pluggers / Condensers / Ap



## **Placement Instrument Stopping Stoppers**





## **Burnishers**





#### Burnishers





#### Wax Carvers





#### Carvers





#### **Carvers Chisels**





## **Composite Plecement**





## **Composite Plecement**





# **Plastic Filling Instruments**













## **Gracey Curettes**





### Curettes # 4 Handle











GOLDMAN FOX





GOLDMAN FOX



### **Knives Interproximal Files**













### **Dental Products**







#### Wax Porcelain & Cement Instruments





Comfort Grip Vinyl - Covered Insulating Handles

#### Wax Porcelain & Cement Instruments





Set of 5 instruments

### Wax & Modeling Carvers Cement Spatulas





### Wax Porcelain & Cement Instruments









## Spatulas





## Spatulas





### Files Hoes & Knives



FILES 2167 Hirshfeld 3-7 2168 2169 Hirshfeld 5-11 Hirshfeld 9-10 2170 Orban 10-11 HOES 2171 Orban 6-7 2172 2173 Orban 8-9 UWH 18-19 2174 2175 UWH 16-18 UWH 20-21 2176 **KNIVES** ORB 1/2 2177 Orban Knife (1-2) 2178 1 SE 2179 2-3 2180 Kirkland 13-13L 2181 Knife Orban 1-2 TT DEO

### Wax Knives





### Wax Knives & Plaster Knives





#### Crane ,Kaplan ,Chisels





#### **Bone Curettes**





### **Bone Files**





### **Bone Files**





### **Bone Chisels**





www.tecnicdental.com

### 132

#### Bone Chisels, Bone Mallets





#### **Crown Removers**





### **Crown Instruments**





#### **Crown Instruments**

















### Suction Tubes Bine Pluggers & Rongeure













### **Measuring Instruments**





### **Bone Gauge & Me