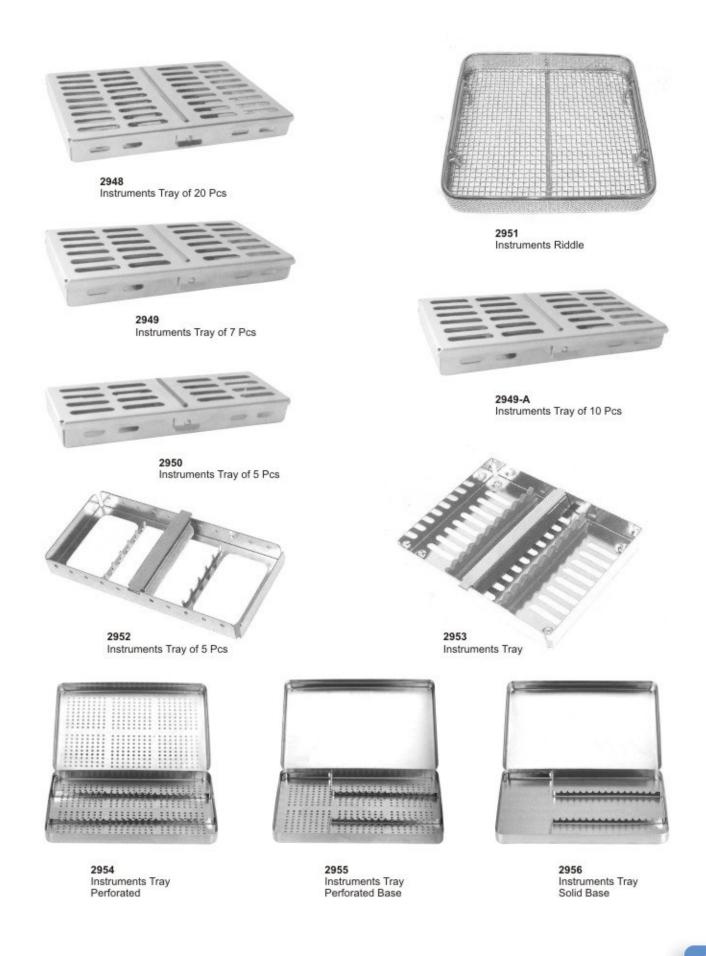

ll Denture Set of 8













| Α.     | ₽ <b>∠</b> | Size | Α  | В  | С  | ц | Size | Α  | В  | С  |   |
|--------|------------|------|----|----|----|---|------|----|----|----|---|
|        | ш          | 0    | 67 | 50 | 12 | ш | 0    | 70 | 50 | 14 |   |
|        | ₽.         | 1    | 72 | 51 | 13 | ≥ | 1    | 77 | 51 | 15 | в |
| $\cup$ | ۵.         | 2    | 78 | 55 | 15 | 0 | 2    | 79 | 55 | 15 | + |
|        |            | 3    | 80 | 58 | 15 | Ľ | 3    | 80 | 60 | 17 |   |





Made of 18/8 Stainless Steel, Solid Full Denture Set of 8

Made of 18/8 Stainless Steel, Perforated Full Denture Set of 8





Made of 18/8 Stainless Steel, Perforated Full Denture Set of 8





#### Impression Trays For Crown & Bridge Work

# Articulators





# Articulators





### **Hollow Wares**





#### **Hollow Wares**





## **Sterilizing Boxes & Instriments Trays**





### **Hollow Wares**













2981 Cotton Holding Jar 60x50 mm



2982 Spitten Mug



2983 Spirit Burner With Wick Stainless Steel18/10 Capacity:150 ml, 60 ml



2984 Spirit Burners With Wick Stainless Steel18/10 Capacity:70ml



2985 Dressing Jar



2986 Dressing Jar



2987 Irrigator(Douch Can)



2988 Measuring Jug

### **Hollow Wares**





2989 Sponge Bowl



2991 Sponge Bowl



2995 Kidney Tray Shallow 150mm-200mm-240mm-300mm



2990

2992

Gallipot

Wash Basin

300mm-350mm-400mm

2996

Kidney Tray Without Lid 150mm-200mm-250mm-300mm

2993

Medicine Cup

2998 Tube Rack, Stainless Steel 18/10



3000 Dustbin Without Stand 6-10-12 Ltr



3001 Tube Rack, Round Model Stainless Steel 18/10



3002 Stand & C