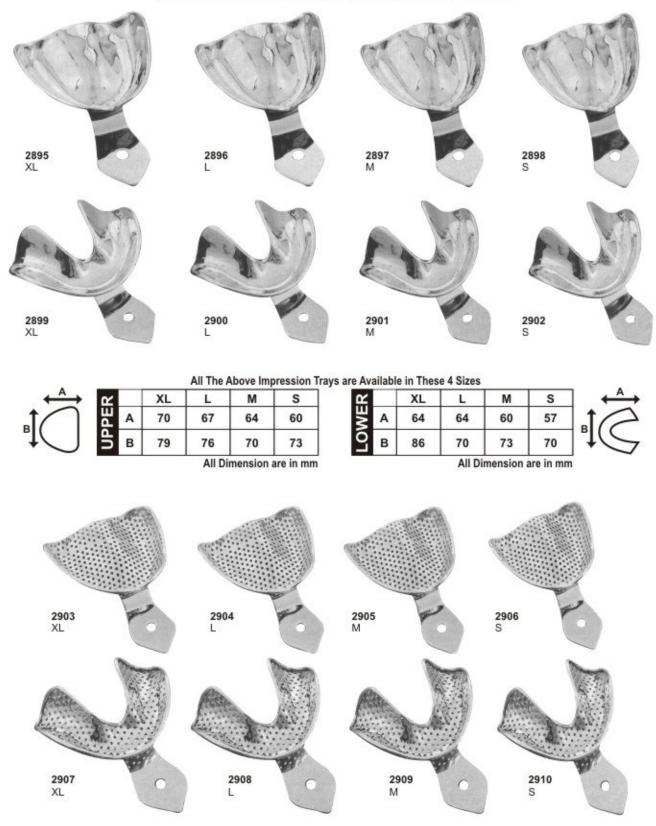

io Rongeur, 5 1/2"



2760 CLEVELAND No. 4 - 5 ½"



2761 CLEVELAND No. 4A - 6 ½"



2762 GARDNER No. 6A, End Cutting 6 ½"

# Rongeurs





### **Needle Holders**





### **Needle Holders**





### Micro Surgery Set























Made of 18/8 Stainless Steel, Solid, Set of 10







Perforated Full Denture Set of 8













| Α.     | ₽ <b>∠</b> | Size | Α  | В  | С  | ц | Size | Α  | В  | С  |   |
|--------|------------|------|----|----|----|---|------|----|----|----|---|
|        | ш          | 0    | 67 | 50 | 12 | ш | 0    | 70 | 50 | 14 |   |
|        | ₽.         | 1    | 72 | 51 | 13 | ≥ | 1    | 77 | 51 | 15 | в |
| $\cup$ | ۵.         | 2    | 78 | 55 | 15 | 0 | 2    | 79 | 55 | 15 | + |
|        |            | 3    | 80 | 58 | 15 | Ľ | 3    | 80 | 60 | 17 |   |





Made of 18/8 Stainless Steel, Solid Full Denture Set of 8

Made of 18/8 Stainless Steel, Perforated Full Denture Set of 8





Made of 18/8 Stainless Steel, Perforated Full Denture Set of 8





#### Impression Trays For Crown & Bridge Work

# Articulators





# Articulators





### **Hollow Wares**





#### **Hollow Wares**





## **Sterilizing Boxes & Instriments Trays**





### **Hollow Wares**













2981 Cotton Holding Jar 60x50 mm



2982 Spitten Mug



2983 Spirit Burner With Wick Stainless Steel18/10 Capacity:150 ml, 60 ml



2984 Spirit Burners With Wick Stainless Steel18/10 Capacity:70ml



2985 Dressing Jar



2986 Dressing Jar



2987 Irrigator(Douch Can)



2988 Measuring Jug

### **Hollow Wares**





2989 Sponge Bowl



2991 Sponge Bowl



2995 Kidney Tray Shall