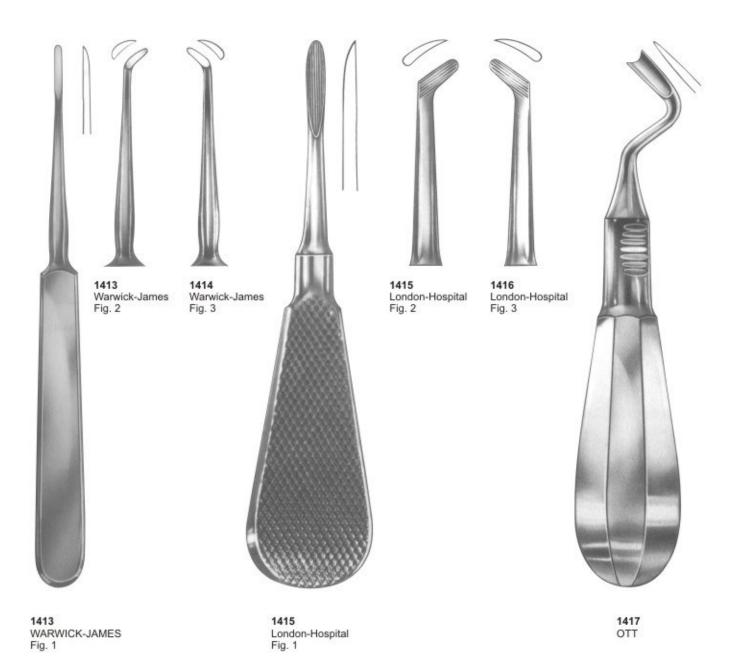

| Lab & Office Pliers   | 166 |
|-----------------------|-----|
| Landgraf, Tweezers    | 154 |
| Langenbeck, Pliers    | 175 |
| Langenbeck, Retractor | 162 |

| Langenbeck, T.C. Needle Holder  | 212     |
|---------------------------------|---------|
| Langer, Curettes                | 110,116 |
| Langhals, T.C. Needle Holder    | 212     |
| Lecluse, Elevator               | 65      |
| Lessmann, Wax Knives            | 126     |
| Lexer, T.C. Scissors            | 202     |
| Lichtenberg, T.C. Needle Holder | 212     |
| Ligature, T.C. Scissors         | 207     |
| Lip & Cheek Retractors          | 161,162 |
| Lister, Scissors                | 184     |
| Littauer, Scissors              | 186     |
| Littler, Scissors               | 184     |
| Locklin, Scissors               | 186     |
| London Hospital, Elevator       | 62      |
| London-College, Tweezers        | 154,155 |
| Lucae, T.C. Forceps             |         |
| Luehty-Beck, T.C. Needle Holder | 212     |
| Lwanson, Crown Gauge            | 143     |
| Lagrange, Scissors              | 186,205 |
| Littaure, Scissors              | 186     |
| Lwanson, Crown Gauge            | 143     |
| M                               |         |

#### 0

| O'Brien, Pliers              | 168 |
|------------------------------|-----|
| Obturation Instruments       | 88  |
| Ochsenbein                   | 128 |
| Ordan, knive                 | 114 |
| Oehler, T.C. Forceps         | 208 |
| Olsen-Hegar, Needle Holder   | 180 |
| Optical Pliers               | 168 |
| Orthodontic Cutters, T.C.    | 172 |
| Orthodontic Distal & Cutters | 173 |
| Orthodontic Pliers, T.C.     | 171 |
| Ott, Elevator                | 62  |