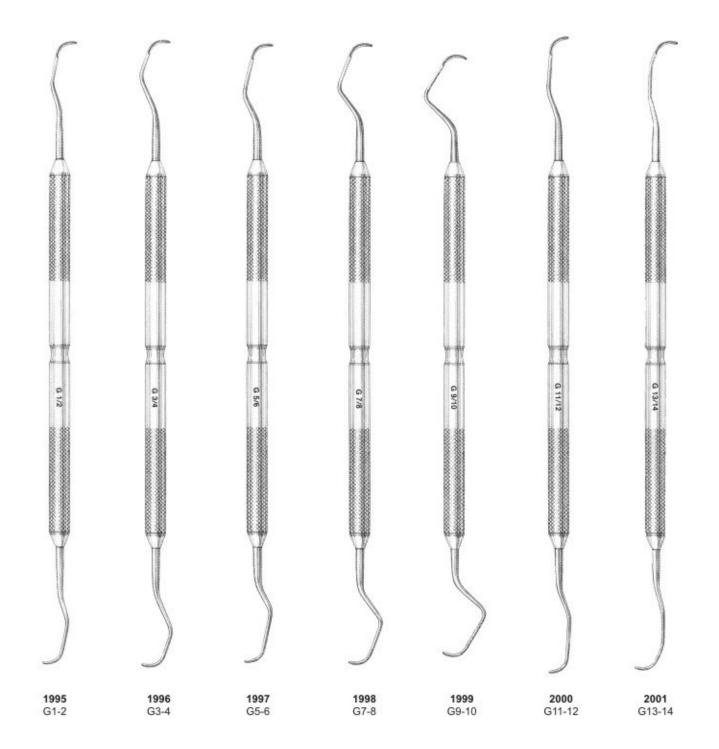

ble Ended - Octagonal

## Explorers





#### Explorers Double Ended Tactile Tone



Explorers Single Ended - Octagonal



#### Probes





#### Probes





#### Probes





## **Endodontic Condensers**









#### **Obturation Insturments**





## Excavators





#### Excavators





## **Excavalors Explorer/Probes**





# Explorers





# Explorers





## /Probe Combination









CORD PACKERS

# P.K.Thomes Waxing & Gracey Curettes Set









# Amalgam Pluggers / Condensers / Ap



## **Placement Instrument Stopping Stoppers**





## **Burnishers**





#### Burnishers





#### Wax Carvers





#### Carvers





#### **Carvers Chisels**





## **Composite Plecement**





## **Composite Plecement**





# **Plastic Filling Instruments**













## **Gracey Curettes**





### Curettes # 4 Handle











GOLDMAN FOX





GOLDMAN FOX



### **Knives Interproximal Files**













### **Dental Products**







#### Wax Porcelain & Cement Instruments





Comfort Grip Vinyl - Covered Insulating Handles

#### Wax Porcelain & Cement Instruments





Set of 5 instruments

### Wax & Modeling Carvers Cement Spatulas





### Wax Porcelain & Cement Instruments









## Spatulas





## Spatulas





### Files Hoes & Knives



FILES 2167 Hirshfeld 3-7 2168 2169 Hirshfeld 5-11 Hirshfeld 9-10 2170 Orban 10-11 HOES 2171 Orban 6-7 2172 2173 Orban 8-9 UWH 18-19 2174 2175 UWH 16-18 UWH 20-21 2176 **KNIVES** ORB 1/2 2177 Orban Knife (1-2) 2178 1 SE 2179 2-3 2180 Kirkland 13-13L 2181 Knife Orban 1-2 TT DEO

### Wax Knives





### Wax Knives & Plaster Knives