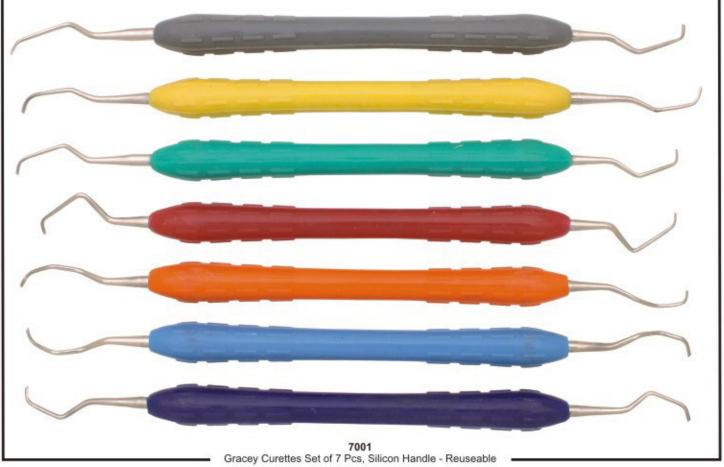

R

Fig. 14L





1449 BARRY

# www.tecnicdental.com

1456

















#### **Elevators Plastic Handle**



Root Elevator, Plastic Handle, Set of 10 Pcs



<sup>1481</sup> 

#### Scalpel Handle











Tactile Tone Double Ended

#### Handles & Mouth Mirrors





#### Handles & Mouth Mirrors





























#### Explorers Double Ended - Octagonal

## Explorers





#### Explorers Double Ended Tactile Tone



Explorers Single Ended - Octagonal



#### Probes





#### Probes





#### Probes





## **Endodontic Condensers**









#### **Obturation Insturments**





## Excavators





#### Excavators





## **Excavalors Explorer/Probes**





# Explorers





# Explorers





## /Probe Combination









CORD PACKERS

# P.K.Thomes Waxing & Gracey Curettes Set









# Amalgam Pluggers / Condensers / Ap



## **Placement Instrument Stopping Stoppers**





## **Burnishers**





#### Burnishers





#### Wax Carvers





#### Carvers





#### **Carvers Chisels**





## **Composite Plecement**





## **Composite Plecement**





# **Plastic Filling Instruments**













## **Gracey Curettes**





### Curettes # 4 Handle











GOLDMAN FOX





GOLDMAN FOX



### **Knives Interproximal Files**













### **Dental Products**







#### Wax Porcelain & Cement Instruments





Comfort Grip Vinyl - Covered Insulating Handles

#### Wax Porcelain & Cement Instruments





Set of 5 instruments

### Wax & Modeling Carvers Cement Spatulas





### Wax Porcelain & Cement Instruments









## Spatulas





## Spatulas





### Files Hoes