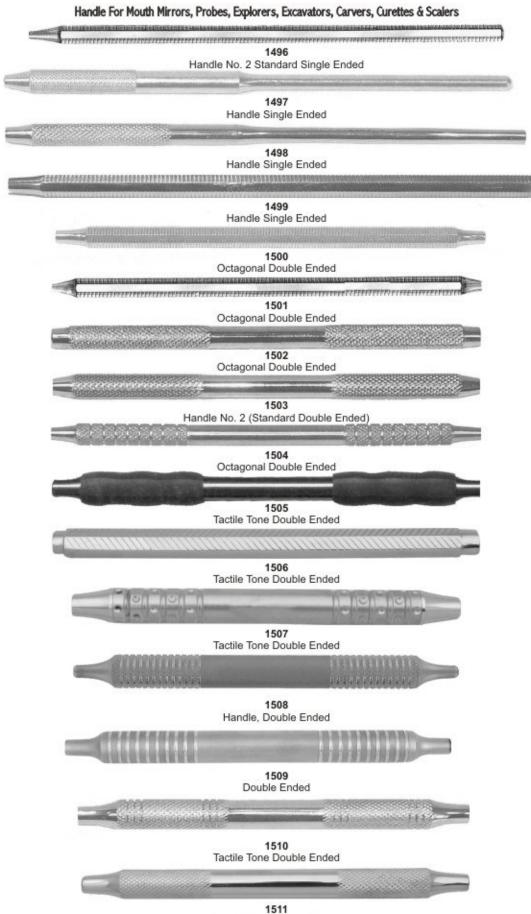

upper incisors and roots



1283 Fig. 288 lower canines and premolars





#### 1286 HENAHAN Fig. 315/1A upper incisors





1289 WOODWARD Fig. 335/FH lower molars



1290 Fig. 340/89 upper molars right



1291 WOODWARD Fig. 335/FS lower molars



1292 Fig. 345/90 upper molars left

#### Extracting For Children" American Pattern"





#### **Peristeel Elevators**





#### Elevators



Heidbrink Root - Tip Picks



# **Periosteal Elevators**

















#### Swa Elevators & Root Screws













1383 IS-CRYER





















# **Root Tip Elevators**









WINTER

Fig. 14R

Fig. 14L





1449 BARRY

# www.tecnicdental.com

1456

















#### **Elevators Plastic Handle**



Root Elevator, Plastic Handle, Set of 10 Pcs



<sup>1481</sup> 

#### Scalpel Handle











Tactile Tone Double Ended

#### Handles & Mouth Mirrors





#### Handles & Mouth Mirrors





























#### Explorers Double Ended - Octagonal

## Explorers





#### Explorers Double Ended Tactile Tone



Explorers Single Ended - Octagonal



#### Probes





#### Probes





#### Probes





## **Endodontic Condensers**









#### **Obturation Insturments**





## Excavators





#### Excavators





## **Excavalors Explorer/Probes**





# Explorers





# Explorers





## /Probe Combination









CORD PACKERS

# P.K.Thomes Waxing & Gracey Curettes Set









# Amalgam Pluggers / Condensers / Ap



## **Placement Instrument Stopping Stoppers**





## **Burnishers**





#### Burnishers





#### Wax Carvers





#### Carvers





#### **Carvers Chisels**