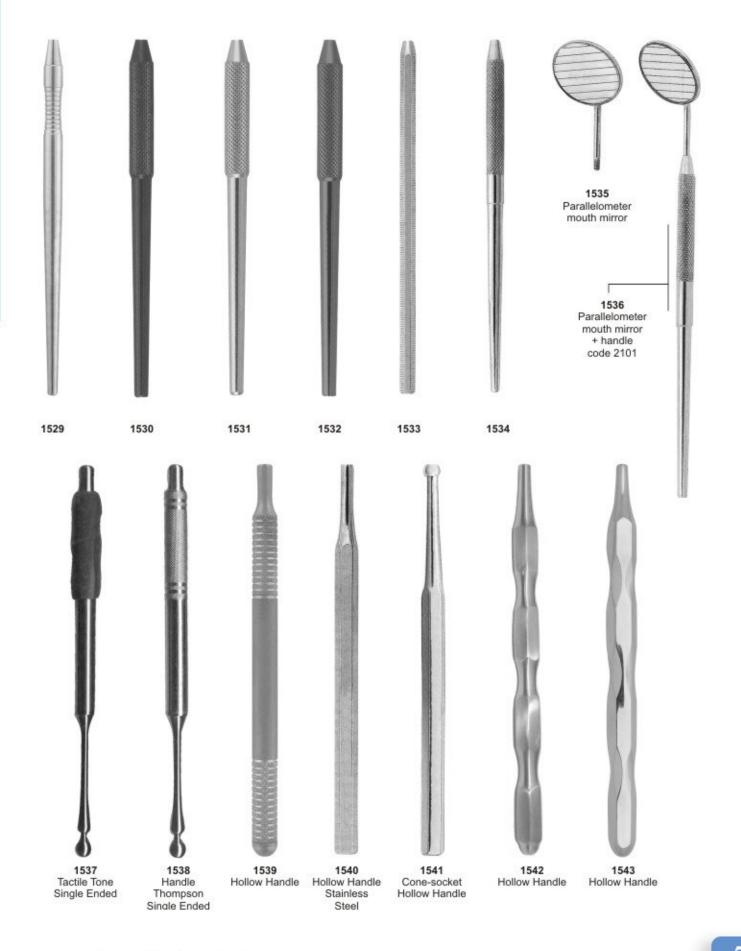

g. 315/1A upper incisors





1289 WOODWARD Fig. 335/FH lower molars



1290 Fig. 340/89 upper molars right



1291 WOODWARD Fig. 335/FS lower molars



1292 Fig. 345/90 upper molars left

#### Extracting For Children" American Pattern"





#### **Peristeel Elevators**





#### Elevators



Heidbrink Root - Tip Picks



# **Periosteal Elevators**

















#### Swa Elevators & Root Screws













1383 IS-CRYER





















# **Root Tip Elevators**









WINTER

Fig. 14R

Fig. 14L





1449 BARRY

# www.tecnicdental.com

1456

















#### **Elevators Plastic Handle**



Root Elevator, Plastic Handle, Set of 10 Pcs



<sup>1481</sup> 

#### Scalpel Handle











Tactile Tone Double Ended

#### Handles & Mouth Mirrors





#### Handles & Mouth Mirrors





























#### Explorers Double Ended - Octagonal

## Explorers





#### Explorers Double Ended Tactile Tone



Explorers Single Ended - Octagonal



#### Probes





#### Probes





#### Probes





## **Endodontic Condensers**









#### **Obturation Insturments**





## Excavators





#### Excavators





## **Excavalors Explorer/Probes**





# Explorers





# Explorers





## /Probe Combination









CORD PACKERS

# P.K.Thomes Waxing & Gracey Curettes Set









# Amalgam Pluggers / Condensers / Ap



## **Placement Instrument Stopping Stoppers**





## **Burnishers**





#### Burnishers





#### Wax Carvers





#### Carvers





#### **Carvers Chisels**





## **Composite Plecement**





## **Composite Plecement**





# **Plastic Filling Instrumen