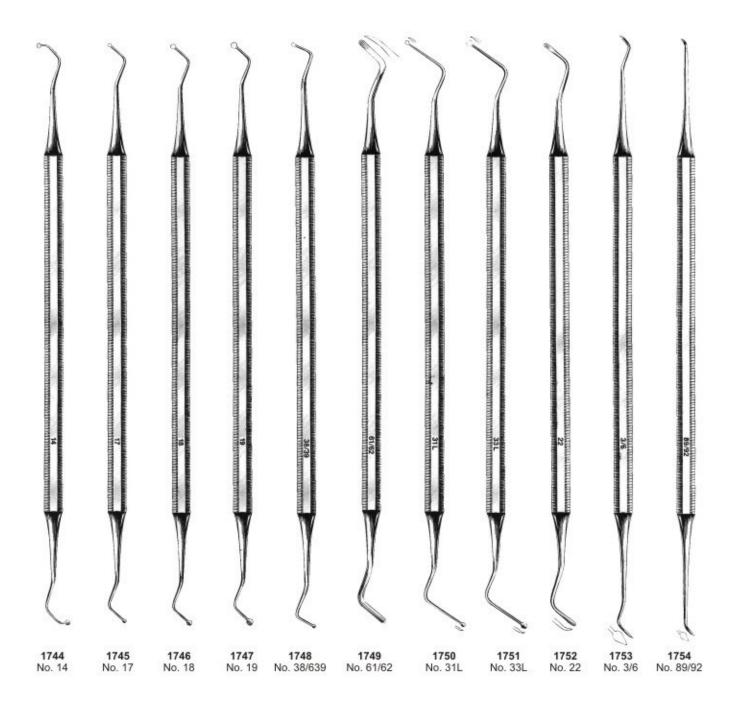

# Professional Dental Instruments

1001 Fig. 4 lower incisor

1002 Fig. 8 lower premolar

1002 Fig. 8 lower premolars

1001 Fig. 4 lower incisor

1009 Fig. 13 lower premolars

www.tecnicdental.com

Fig. 7 upper premolars

1011 Fig. 17 upper molars, right

1014 Fig. 18B upper molars

1015 Fig. 19 upper third molars

1028 Fig. 30S upper roots for children

1038 Fig. 39A upper molars for children 1039 Fig. 40 lower molars for children

1040 Fig. 39L upper molars left for children

1053 Fig. 54 for separating upper molars

1054 Fig. 55 for separating upper molars

1057 Fig. 65L upper molars left

1055 Fig. 56 for separating lower molars

1056 Fig. 65R upper molars right

1058 Fig. 67 upper third molars

1059 Fig. 67A upper third molars

1064 Fig. 73 lower molars 1065 Fig. 73R lower molars right

066

1066 Fig. 73L lower molars left

1068 Fig. 73S lower molars

1069 Fig. 73B lower molars for children

1072 Fig. 73K lower molars for children

Fig. 73A lower molars

1070 Fig. 74 lower roots

1071 Fig. 74D lower roots

1074 Fig. 74N lower roots

1075 Fig. 74XN lower roots and crowded incisors

1078 Fig. 76N upper roots

1076 Fig. 75 lower premolars

1077 Fig. 76 upper roots

# www.tecnicdental.com

Fig. 74M lower roots

1079 Fig. 76S upper roots

1080 Fig. 79 lower third molars

1081 Fig. 79A lower third molars

1082 Fig. 81 lower premolars and roots

1084 Fig. 86B lower molars

1085 Fig. 86C lower molars

1086 Fig. 87 lower molars

1083 Fig. 86A lower molars

1087 Fig. 91 for separating lower molars

1088 Fig. 99 lower molars

1089 Fig. 101 upper premolers and roots 1090 Fig. 100 upper roots 1092 Fig. 99 ½ lower molars

1093 Fig. 102 upper molars right

1094 Fig. 103 upper molars left

1095 Fig. 105 lower incisors

1096 Fig. 106 lower incisors

1097 Fig. 103 upper canines

Fig. 114 upper roots

1103 Fig. 143 lower roots

1111 ROUTURIER (Fig. 213) (22 1/2 R) lower molars and wisdom right