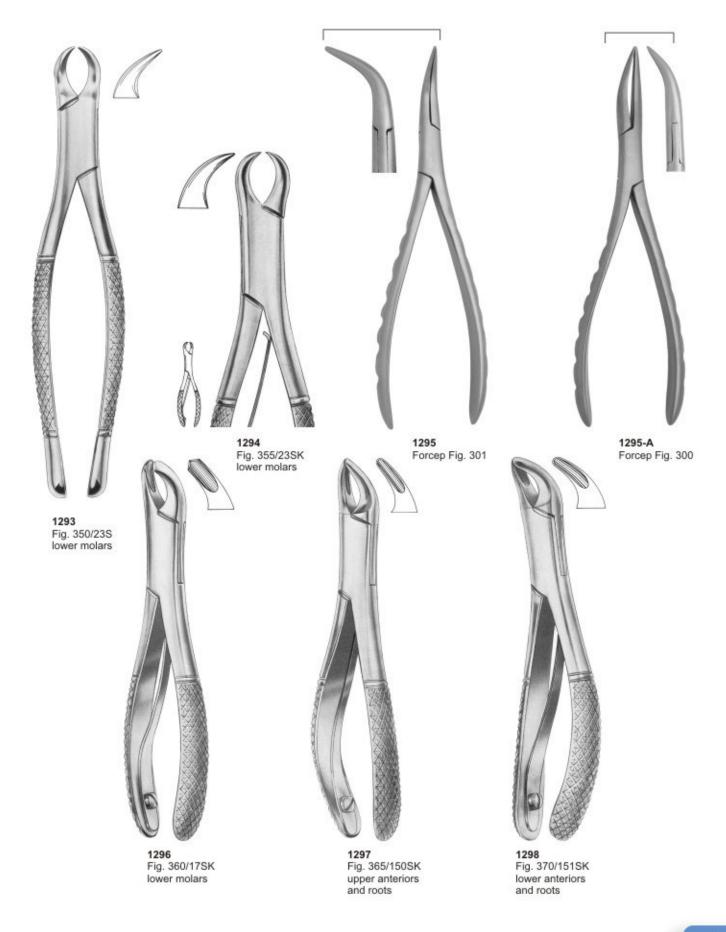

#### E

| Elevators                             | 51          |
|---------------------------------------|-------------|
| Endodontic Condensers                 | 86,87       |
| Ernert, Wax Knives                    | 126         |
| Excavators                            | 89-91       |
| Explorers                             | 80-82,91-94 |
| Extracting forceps (American Pattern) | 36-49       |
| Extracting forceps (English Pattern)  | 1-24        |
| Extracting forceps (fitting handle)   | 25-33       |
| Extracting forceps (For Children)     | 34          |