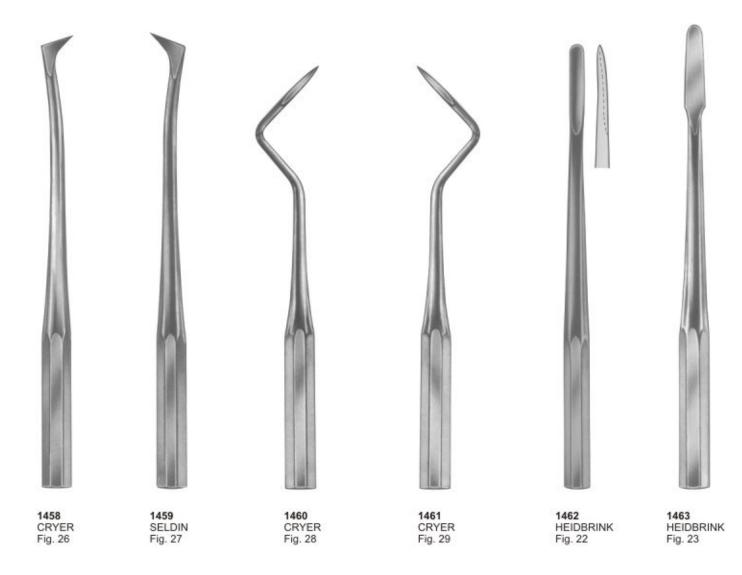

#### Swa Elevators & Root Screws

1383 IS-CRYER

# **Root Tip Elevators**

WINTER

Fig. 14R

Fig. 14L

1449 BARRY