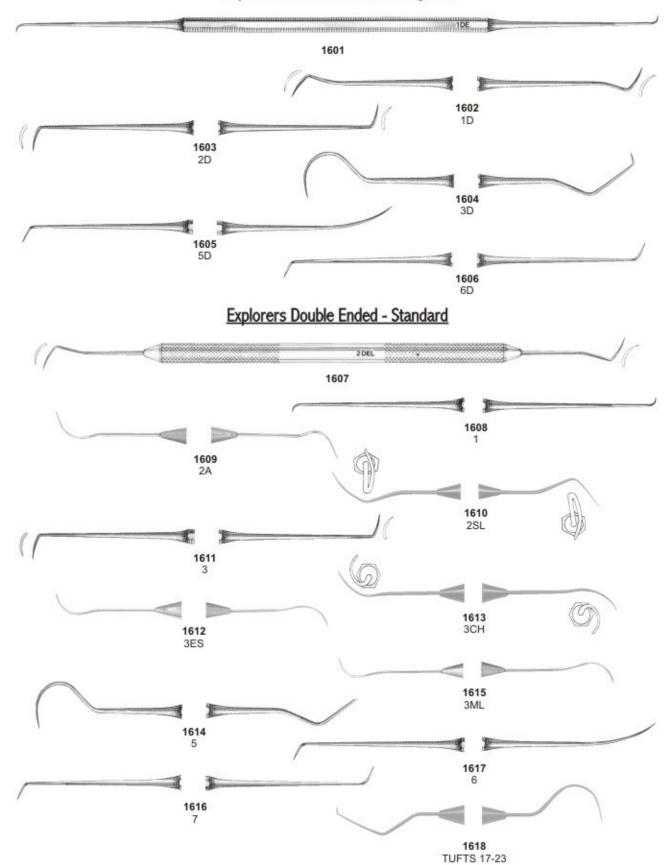

#### Explorers Double Ended - Octagonal

## Explorers

#### Explorers Double Ended Tactile Tone

Explorers Single Ended - Octagonal