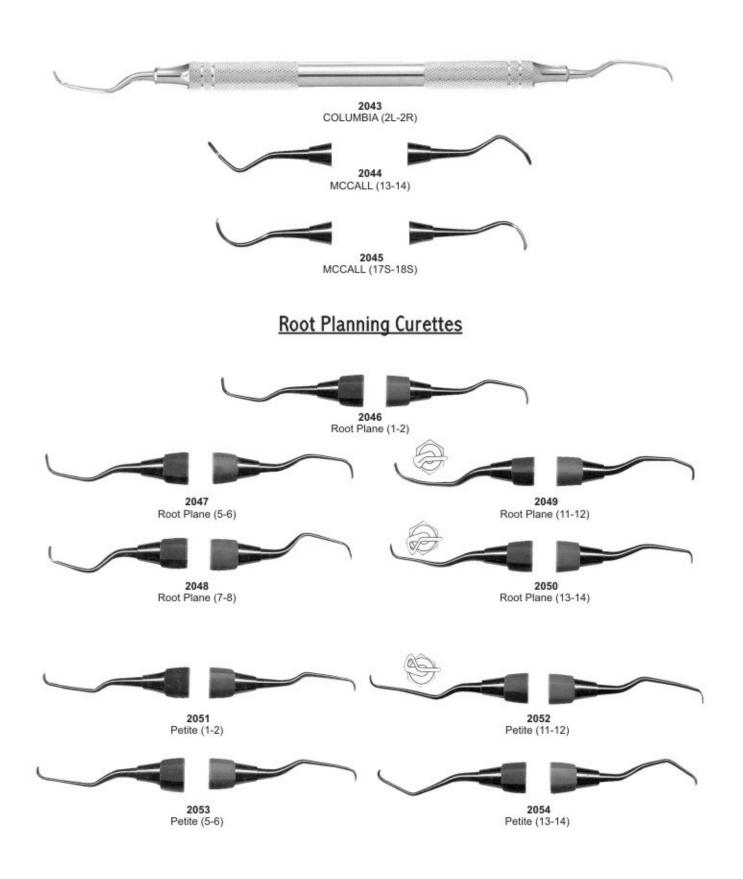

#### R

| Ragnell, T.C. Scissors             | 206     |
|------------------------------------|---------|
| Retainers, Bands                   | 146     |
| Reynolds, Pliers                   | 169.174 |
| Root Planning Curettes             | 115     |
| Root splinter forceps              | 35      |
| Roux, Retractor                    | 162     |
| Rubber Dam Clamps                  | 148     |
| Rubber Dam Holder                  | 147     |
| Rule, Curette                      | 110     |
| Russian, Tissue Forceps            | 158     |
| Ryder, T.C. Needle Holder          | 210     |
| Ryder-Vescular, T.C. Needle Holder | 210     |