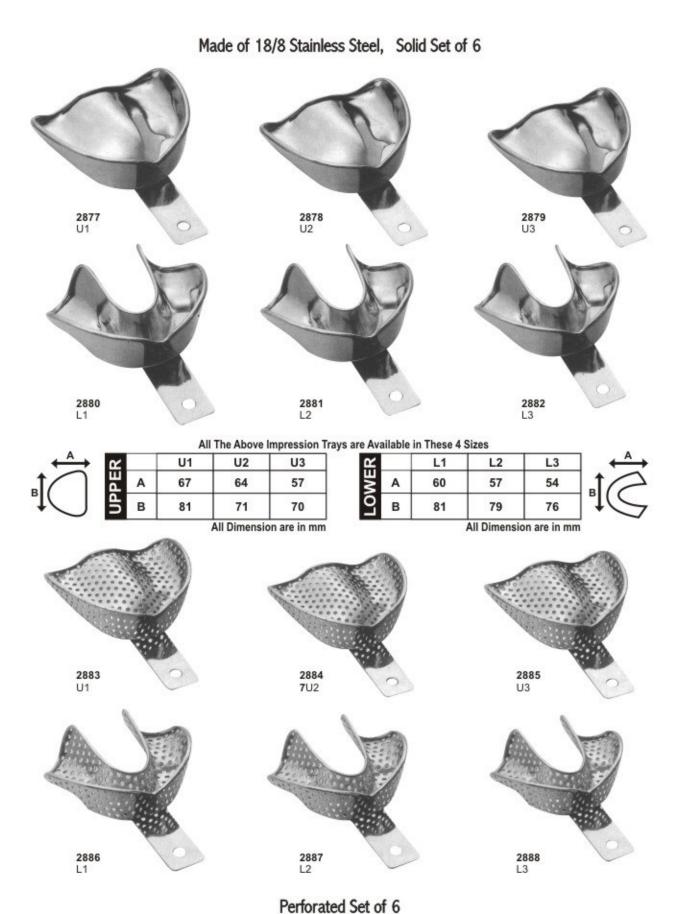

m



2741 JOHNSON 130 mm



2742 MSY 130 mm



2743 MC KELLOPS 155 mm



2744 ANDRESEN 130 mm



2745 SCHWARZ 130 mm

#### Rongeurs





Aa haan noon allowed and a second and a se

2747 MINI-BLUMENTHAL 6", 45°



2748 MINI-BLUMENTHAL 6", 90°



2749 BLUMENTHAL 7", 30°



2750 MINI-BLUMENTHAL 4 ½", 30°



2751 MINI-BLUMENTHAL 4 1/2", 45°

#### Rongeurs





#### Rongeurs





2757 FRIEDMAN 5 ½"



2758 MICRO-FRIEDMAN 5 ½\*, 15° Curved Jaws



2759 MICRO-FRIEDMAN Perio Rongeur, 5 1/2"



2760 CLEVELAND No. 4 - 5 ½"



2761 CLEVELAND No. 4A - 6 ½"



2762 GARDNER No. 6A, End Cutting 6 ½"

# Rongeurs





### **Needle Holders**





### **Needle Holders**





### Micro Surgery Set























Made of 18/8 Stainless Steel, Solid, Set of 10







Perforated Full Denture Set of 8













| Α.     | ₽ <b>∠</b> | Size | Α  | В  | С  | ц | Size | Α  | В  | С  |   |
|--------|------------|------|----|----|----|---|------|----|----|----|---|
|        | ш          | 0    | 67 | 50 | 12 | ш | 0    | 70 | 50 | 14 |   |
|        | ₽.         | 1    | 72 | 51 | 13 | ≥ | 1    | 77 | 51 | 15 | в |
| $\cup$ | ۵.         | 2    | 78 | 55 | 15 | 0 | 2    | 79 | 55 | 15 | + |
|        |            | 3    | 80 | 58 | 15 | Ľ | 3    | 80 | 60 | 17 |   |





Made of 18/8 Stainless Steel, Solid Full Denture Set of 8

Made of 18/8 Stainless Steel, Perforated Full Denture Set of 8





Made of 18/8 Stainless Steel, Perforated Full Denture Set of 8





#### Impression Trays For Crown & Bridge Work

# Articulators





# Articulators





### **Hollow Wares**





#### **Hollow Wares**