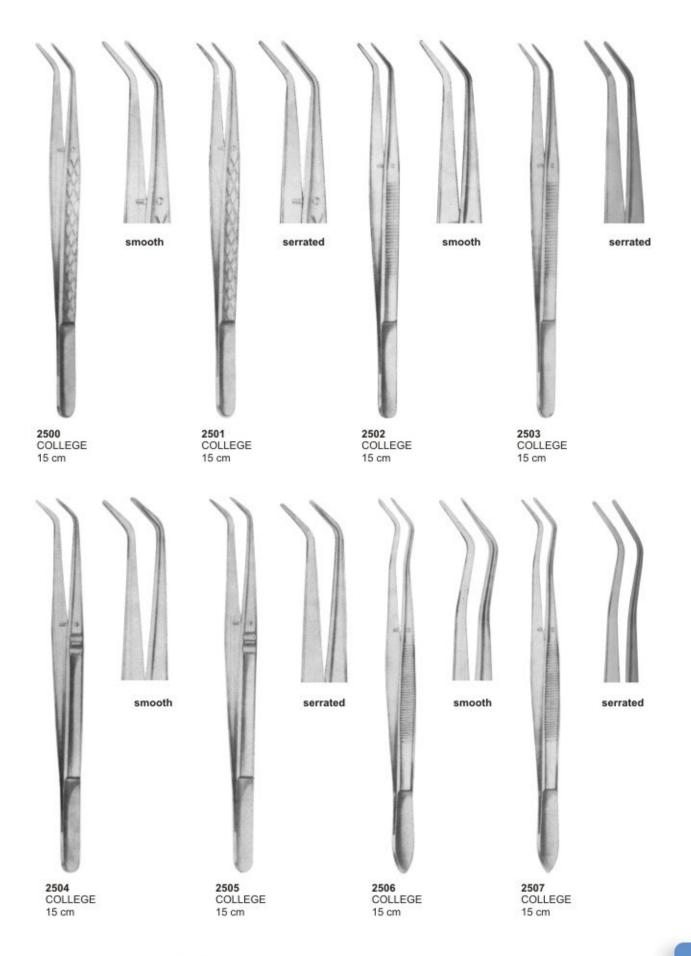

| Lab & Office Pliers   | 166 |
|-----------------------|-----|
| Landgraf, Tweezers    | 154 |
| Langenbeck, Pliers    | 175 |
| Langenbeck, Retractor | 162 |

| Langenbeck, T.C. Needle Holder  | 212     |
|---------------------------------|---------|
| Langer, Curettes                | 110,116 |
| Langhals, T.C. Needle Holder    | 212     |
| Lecluse, Elevator               | 65      |
| Lessmann, Wax Knives            | 126     |
| Lexer, T.C. Scissors            | 202     |
| Lichtenberg, T.C. Needle Holder | 212     |
| Ligature, T.C. Scissors         | 207     |
| Lip & Cheek Retractors          | 161,162 |
| Lister, Scissors                | 184     |
| Littauer, Scissors              | 186     |
| Littler, Scissors               | 184     |
| Locklin, Scissors               | 186     |
| London Hospital, Elevator       | 62      |
| London-College, Tweezers        | 154,155 |
| Lucae, T.C. Forceps             |         |
| Luehty-Beck, T.C. Needle Holder | 212     |
| Lwanson, Crown Gauge            | 143     |
| Lagrange, Scissors              | 186,205 |
| Littaure, Scissors              | 186     |
| Lwanson, Crown Gauge            | 143     |
| M                               |         |