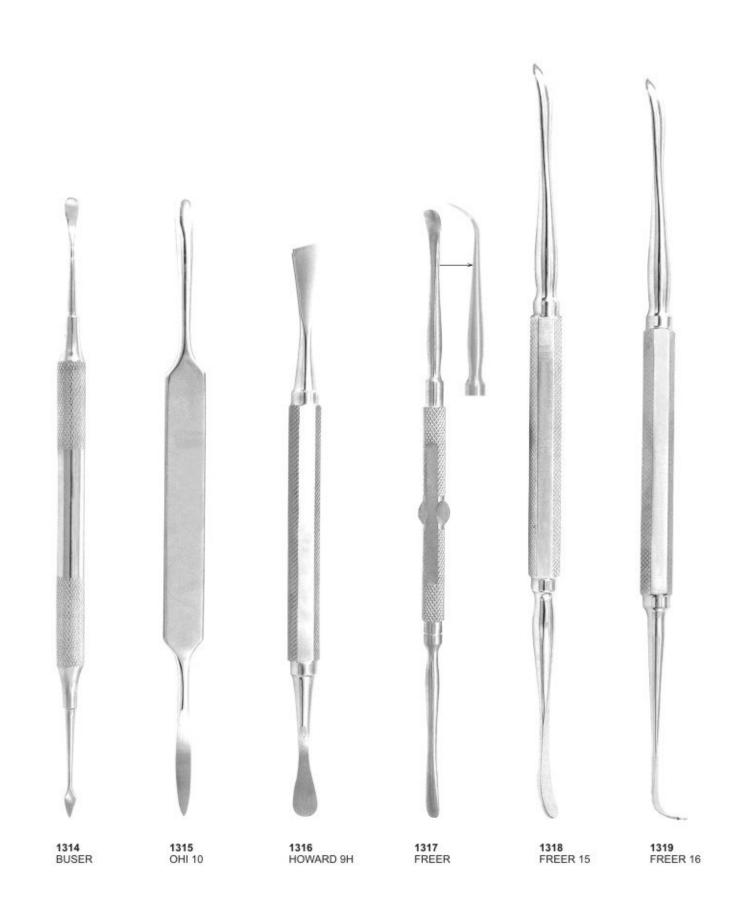

| Bone Gauge,       | 144 |
|-------------------|-----|
| Bone Mill Forcep, | 139 |
| Bone Pluggers,    | 140 |
| Bracket, Gauge    | 144 |
| Buser, Elevator   | 52  |

#### F

| Fahnenstock, Wax Knives         |
|---------------------------------|
| Files                           |
| Filling Instruments             |
| Fine, T.C. Scissors             |
| Finochietto, T.C. Needle Holder |
| Finochietto, T.C. Needle Holder |
| Fischer, Pliers                 |
| Flagg, Tweezers                 |
| Flohr, Elevator                 |
| Fomon, Tissue Retractor         |
| Freer, Elevator                 |
| Friedman, Rongeurs              |
| Furrer, Pliers                  |
| Film Hanger                     |
| Finger Cup                      |
| Flohr, Elevator                 |
| Freer                           |
| Elevator                        |
|                                 |

#### G

| Gardner, Bone Chisels       |
|-----------------------------|
| Gardner, Needle Holder      |
| Gardner, Rongeurs           |
| Gillies, Hook               |
| Gillies, Tweezers           |
| Goldman Fox , T.C. Scissors |
| Goldman Fox, Curettes       |
| Goldman Fox 14, Elevator    |
| Goldman Fox, knives         |
| Goslee, Pliers              |
| Gracey Curettes             |

#### н

| Halsey, T.C. Needle Holder | 209 |
|----------------------------|-----|
| Handles                    | 72  |
| Hartman, Rongeurs          | 179 |

| Hatchets                           | 95       |
|------------------------------------|----------|
| Heaney, T.C. Needle Holder         | 211      |
| Hegar, T.C. Needle Holder          | 209      |
| Hegar-Vescular, T.C. Needle Holder | 209      |
| Heidbrink, Elevator                | 64,67,69 |
| Heidbrink, Elevator                | 57       |
| Howard 9H, Elevator                | 52       |
| Height Gauge,                      | 143      |
| Hepp-Scheidle, T.C. Needle Holder  | 208      |
| Hlasted-Mosquito, Forceps          | 159      |
| Hoes                               | 95,125   |
| Hollow Wares                       | 196-200  |
| How, Pliers                        | 167,174  |
| Howard, Bone Files                 | 131      |
| Hylin, Elevator                    | 61       |
| I                                  |          |
| Implants Instruments               |          |
| Impression Trays                   | 137-141  |
| Iris Scissors                      | 187-193  |
|                                    |          |