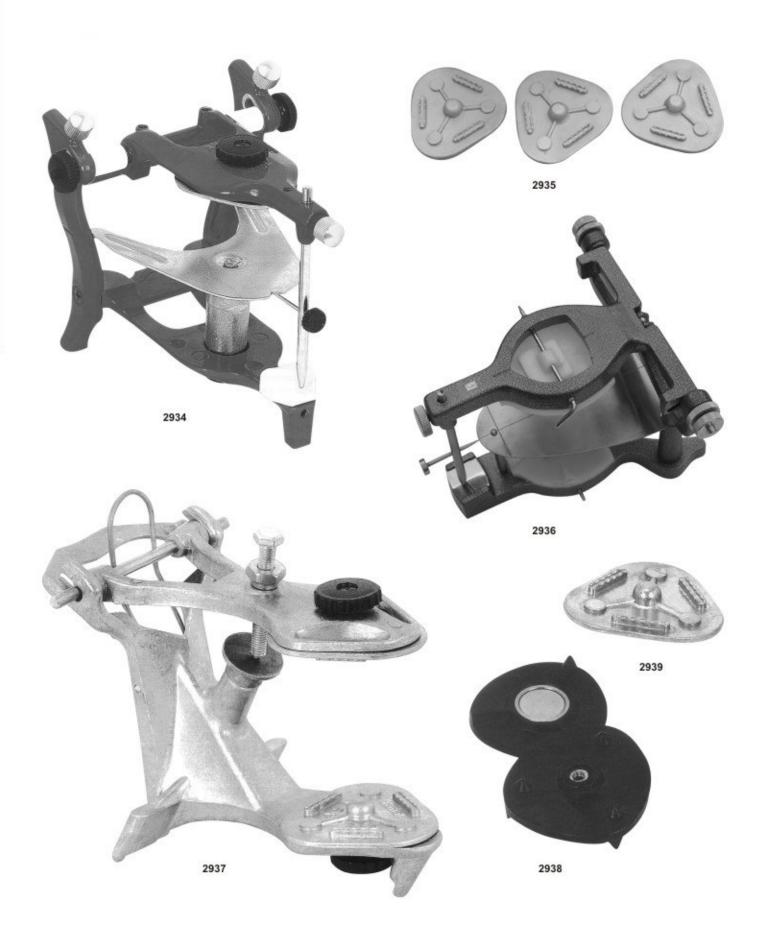

s Steel, Solid, Set of 10







Perforated Full Denture Set of 8













| Α.     | ₽ <b>∠</b> | Size | Α  | В  | С  | ц | Size | Α  | В  | С  |   |
|--------|------------|------|----|----|----|---|------|----|----|----|---|
|        | ш          | 0    | 67 | 50 | 12 | ш | 0    | 70 | 50 | 14 |   |
|        | ₽.         | 1    | 72 | 51 | 13 | ≥ | 1    | 77 | 51 | 15 | в |
| $\cup$ | ۵.         | 2    | 78 | 55 | 15 | 0 | 2    | 79 | 55 | 15 | + |
|        |            | 3    | 80 | 58 | 15 | Ľ | 3    | 80 | 60 | 17 |   |





Made of 18/8 Stainless Steel, Solid Full Denture Set of 8

Made of 18/8 Stainless Steel, Perforated Full Denture Set of 8





Made of 18/8 Stainless Steel, Perforated Full Denture Set of 8





#### Impression Trays For Crown & Bridge Work

# Articulators





# Articulators





### **Hollow Wares**





#### **Hollow Wares**





## **Sterilizing Boxes & Instriments Trays**





### **Hollow Wares**













2981 Cotton Holding Jar 60x50 mm



2982 Spitten Mug



2983 Spirit Burner With Wick Stainless Steel18/10 Capacity:150 ml, 60 ml



2984 Spirit Burners With Wick Stainless Steel18/10 Capacity:70ml



2985 Dressing Jar



2986 Dressing Jar



2987 Irrigator(Douch Can)



2988 Measuring Jug

### **Hollow Wares**





2989 Sponge Bowl



2991 Sponge Bowl



2995 Kidney Tray Shallow 150mm-200mm-240mm-300mm



2990

2992

Gallipot

Wash Basin

300mm-350mm-400mm

2996

Kidney Tray Without Lid 150mm-200mm-250mm-300mm

2993

Medicine Cup

2998 Tube Rack, Stainless Steel 18/10



3000 Dustbin Without Stand 6-10-12 Ltr



3001 Tube Rack, Round