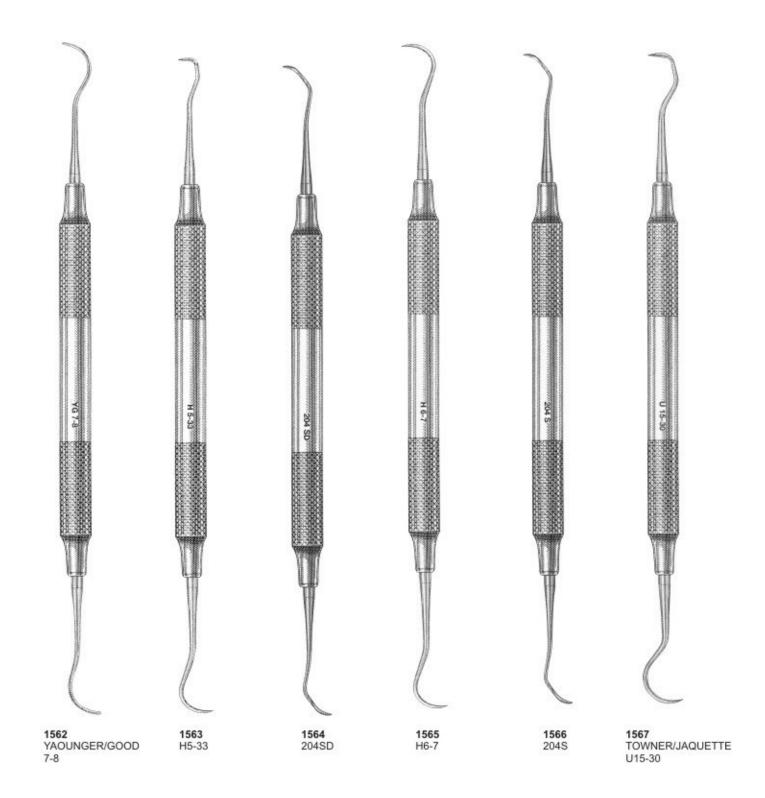

per incisors





1289 WOODWARD Fig. 335/FH lower molars



1290 Fig. 340/89 upper molars right



1291 WOODWARD Fig. 335/FS lower molars



1292 Fig. 345/90 upper molars left

#### Extracting For Children" American Pattern"





#### **Peristeel Elevators**





#### Elevators



Heidbrink Root - Tip Picks



# **Periosteal Elevators**

















#### Swa Elevators & Root Screws













1383 IS-CRYER





















# **Root Tip Elevators**









WINTER

Fig. 14R

Fig. 14L





1449 BARRY

# www.tecnicdental.com

1456

















#### **Elevators Plastic Handle**



Root Elevator, Plastic Handle, Set of 10 Pcs



<sup>1481</sup> 

#### Scalpel Handle











Tactile Tone Double Ended

#### Handles & Mouth Mirrors





#### Handles & Mouth Mirrors





























#### Explorers Double Ended - Octagonal

## Explorers





#### Explorers Double Ended Tactile Tone



Explorers Single Ended - Octagonal



#### Probes





#### Probes





#### Probes





## **Endodontic Condensers**









#### **Obturation Insturments**





## Excavators





#### Excavators





## **Excavalors Explorer/Probes**





# Explorers





# Explorers





## /Probe Combination









CORD PACKERS

# P.K.Thomes Waxing & Gracey Curettes Set









# Amalgam Pluggers / Condensers / Ap



## **Placement Instrument Stopping Stoppers**





## **Burnishers**





#### Burnishers





#### Wax Carvers





#### Carvers





#### **Carvers Chisels**





## **Composite Plecement**





## **Composite Plecement**





# **Plastic Filling Instruments**