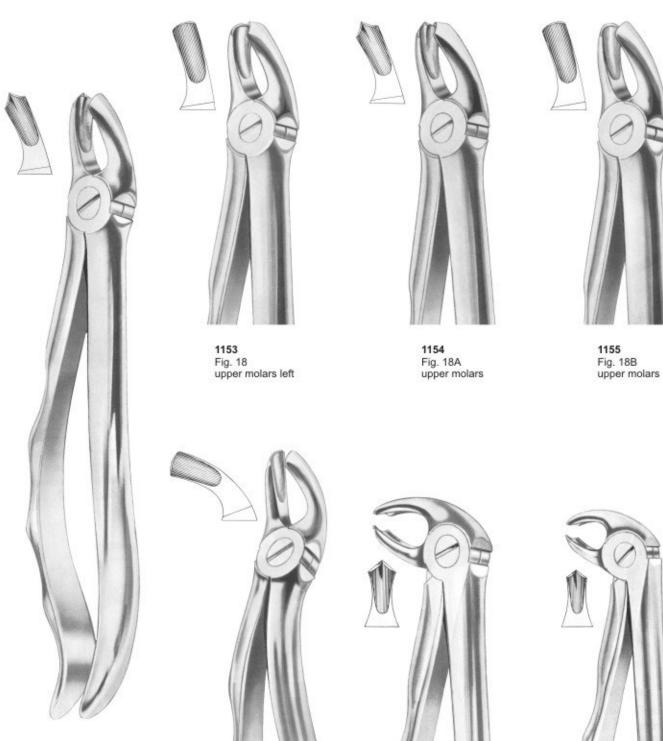

1011 Fig. 17 upper molars, right

1014 Fig. 18B upper molars

1015 Fig. 19 upper third molars

1028 Fig. 30S upper roots for children

1038 Fig. 39A upper molars for children 1039 Fig. 40 lower molars for children

1149 Fig. 7 upper premolars

1147 Fig. 3 upper incisors and canines

1150 Fig. 13 lower premolars

1148 Fig. 4 lower incisors and canines

1151 Fig. 13S lower premolars for children

1152 Fig. 17 upper molars right