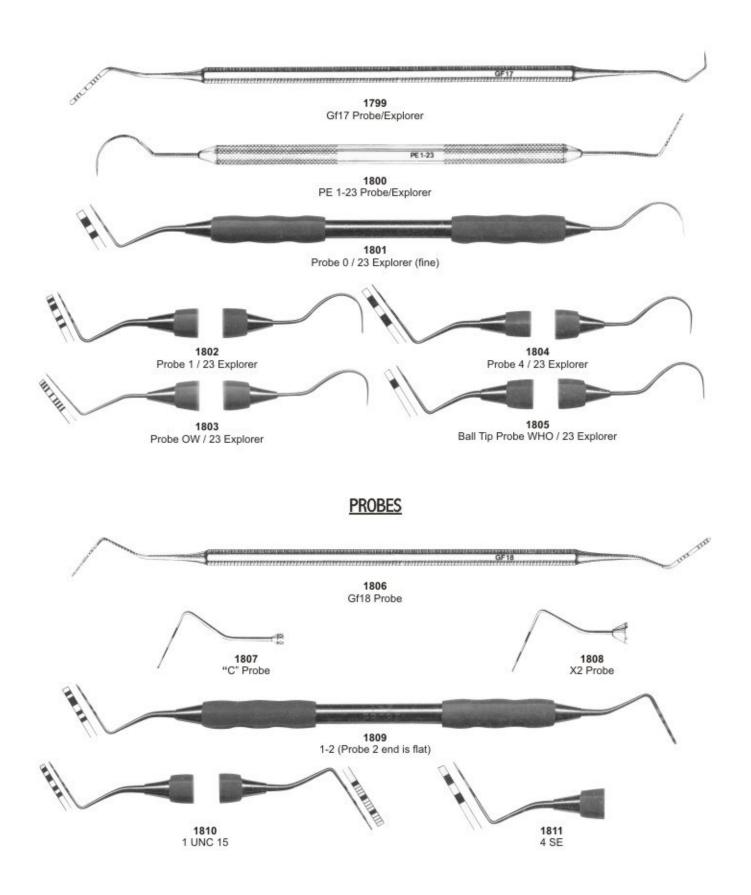

# **Root Tip Elevators**









WINTER

Fig. 14R

Fig. 14L





1449 BARRY

# www.tecnicdental.com

1456

















#### **Elevators Plastic Handle**



Root Elevator, Plastic Handle, Set of 10 Pcs



<sup>1481</sup> 

#### Scalpel Handle











Tactile Tone Double Ended

#### Handles & Mouth Mirrors





#### Handles & Mouth Mirrors





























#### Explorers Double Ended - Octagonal

## Explorers





#### Explorers Double Ended Tactile Tone



Explorers Single Ended - Octagonal



#### Probes





#### Probes





#### Probes





## **Endodontic Condensers**









#### **Obturation Insturments**





## Excavators





#### Excavators





## **Excavalors Explorer/Probes**





# Explorers





# Explorers





## /Probe Combination









CORD PACKERS

# P.K.Thomes Waxing & Gracey Curettes Set









# Amalgam Pluggers / Condensers / Ap



## **Placement Instrument Stopping Stoppers**





## **Burnishers**





#### Burnishers





#### Wax Carvers





#### Carvers





#### **Carvers Chisels**





## **Composite Plecement**





## **Composite Plecement**





# **Plastic Filling Instruments**













## **Gracey Curettes**





### Curettes # 4 Handle











GOLDMAN FOX





GOLDMAN FOX



### **Knives Interproximal Files**













### **Dental Products**







#### Wax Porcelain & Cement Instruments





Comfort Grip Vinyl - Covered Insulating Handles

#### Wax Porcelain & Cement Instruments





Set of 5 instruments

### Wax & Modeling Carvers Cement Spatulas





### Wax Porcelain & Cement Ins