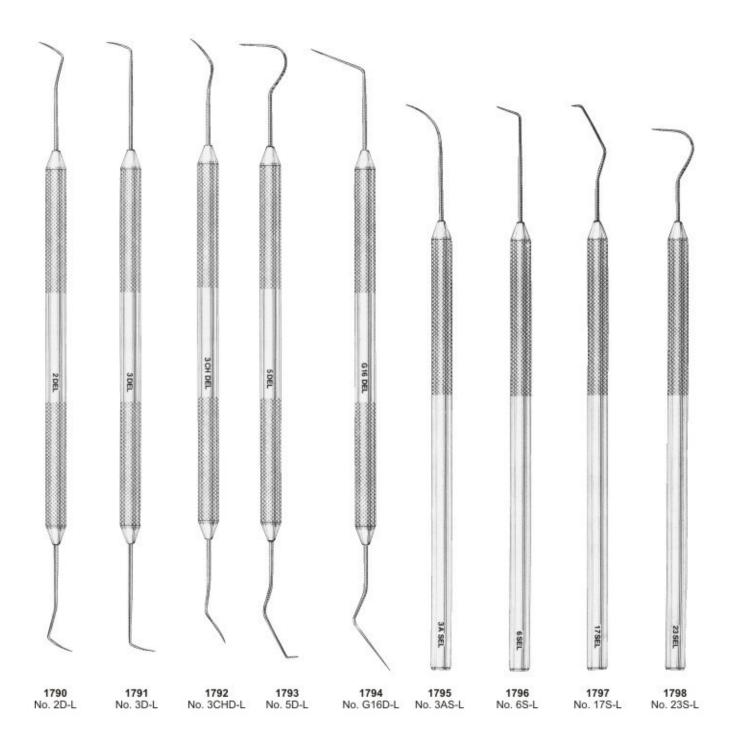

1383 IS-CRYER





















# **Root Tip Elevators**









WINTER

Fig. 14R

Fig. 14L





1449 BARRY

# www.tecnicdental.com

1456

















#### **Elevators Plastic Handle**



Root Elevator, Plastic Handle, Set of 10 Pcs



<sup>1481</sup> 

#### Scalpel Handle











Tactile Tone Double Ended

#### Handles & Mouth Mirrors





#### Handles & Mouth Mirrors





























#### Explorers Double Ended - Octagonal

## Explorers





#### Explorers Double Ended Tactile Tone



Explorers Single Ended - Octagonal



#### Probes





#### Probes





#### Probes





## **Endodontic Condensers**









#### **Obturation Insturments**





## Excavators





#### Excavators





## **Excavalors Explorer/Probes**





# Explorers





# Explorers





## /Probe Combination









CORD PACKERS

# P.K.Thomes Waxing & Gracey Curettes Set









# Amalgam Pluggers / Condensers / Ap



## **Placement Instrument Stopping Stoppers**





## **Burnishers**





#### Burnishers





#### Wax Carvers





#### Carvers





#### **Carvers Chisels**





## **Composite Plecement**





## **Composite Plecement**





# **Plastic Filling Instruments**













## **Gracey Curettes**





### Curettes # 4 Handle











GOLDMAN FOX





GOLDMAN FOX



### **Knives Interproximal Files**













### **Dental Products**







#### Wax Porcelain & Cement Instruments





Comfort Grip Vinyl - Covered Insulating Handles

#### Wax Porcelain & Cement Instruments





Set of 5 instruments

### Wax & Modeling Carvers Cement Spatulas





###