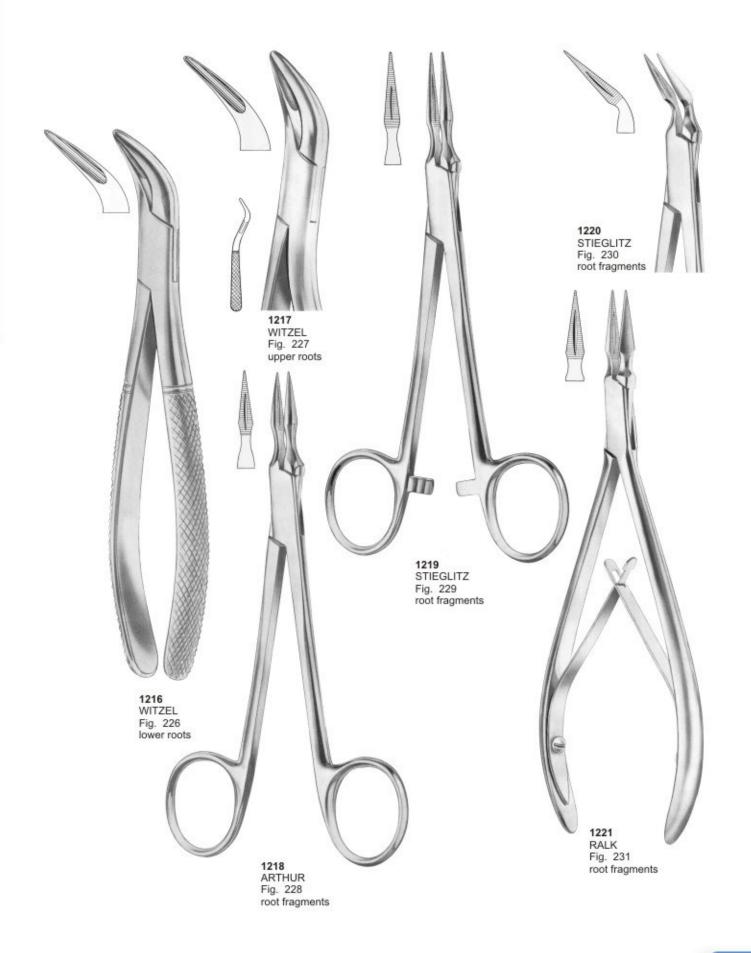

1110 ROUTURIER (Fig. 212) ( 22 ½ L ) lower molars and wisdom left

1112 ROUTURIER (Fig. 214) ( 22 ½ L) lower molars and wisdom left

1113 ROUTURIER (Fig. 215) ( 33 ½ R) lower molars and wisdom right

RESECTION FORCEPS (216/Witzel) upper roots

1115 Fig. 5

**1116** Fig. 6

**1117** Fig. 9

1118 Fig. 10

1119 Fig. 11

1120 Fig. 12

**1121** Fig. 14

1122 Fig. 15