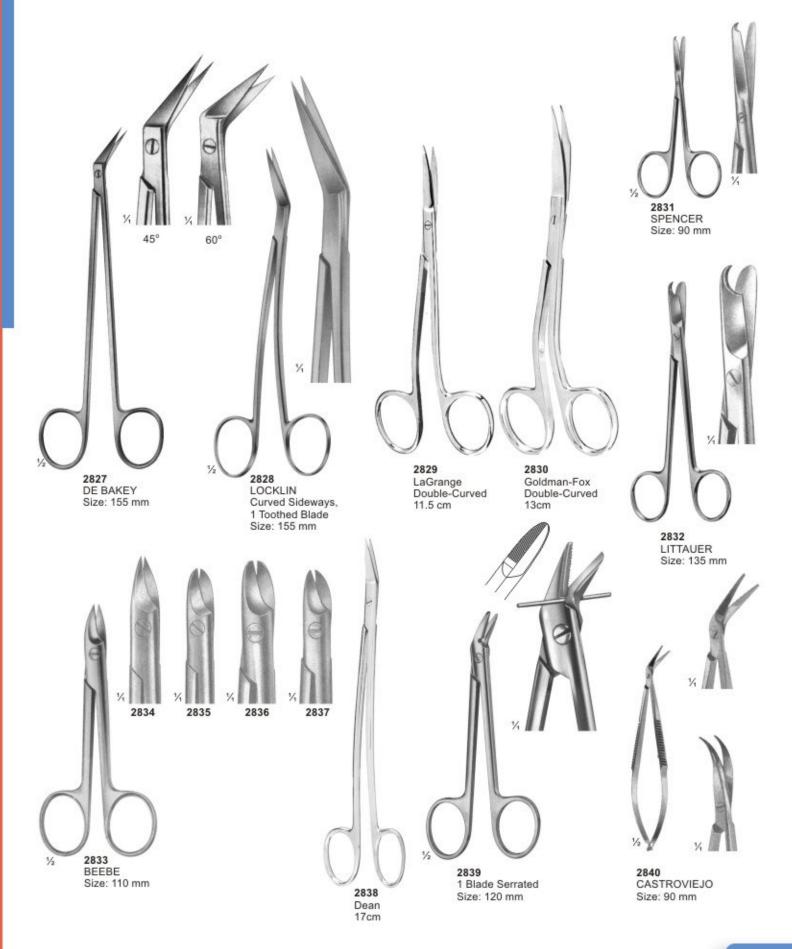

#### D

| De Bakey, T.C. Forceps       | 207         |
|------------------------------|-------------|
| De Bakey, Scissors           | 184,186,206 |
| De Bakey, T.C. Needle Holder | 209         |
| De La Rosa, Pliers           | 169         |
| Deaver, Scissors             | 184         |
| Denhart, Mouth Gag           | 160         |
| Derf, Needle Holder          | 180         |
| Disposable Products          | 117         |
| Dr.Sader, Elevator           | 69          |
| Dressing Forceps             | 207         |
| Dean Scissors                | 186,205     |

| Lab & Office Pliers   | 166 |
|-----------------------|-----|
| Landgraf, Tweezers    | 154 |
| Langenbeck, Pliers    | 175 |
| Langenbeck, Retractor | 162 |

| Langenbeck, T.C. Needle Holder  | 212     |
|---------------------------------|---------|
| Langer, Curettes                | 110,116 |
| Langhals, T.C. Needle Holder    | 212     |
| Lecluse, Elevator               | 65      |
| Lessmann, Wax Knives            | 126     |
| Lexer, T.C. Scissors            | 202     |
| Lichtenberg, T.C. Needle Holder | 212     |
| Ligature, T.C. Scissors         | 207     |
| Lip & Cheek Retractors          | 161,162 |
| Lister, Scissors                | 184     |
| Littauer, Scissors              | 186     |
| Littler, Scissors               | 184     |
| Locklin, Scissors               | 186     |
| London Hospital, Elevator       | 62      |
| London-College, Tweezers        | 154,155 |
| Lucae, T.C. Forceps             |         |
| Luehty-Beck, T.C. Needle Holder | 212     |
| Lwanson, Crown Gauge            | 143     |
| Lagrange, Scissors              | 186,205 |
| Littaure, Scissors              | 186     |
| Lwanson, Crown Gauge            | 143     |
| M                               |         |

#### М

| Martin, T.C. Needle Holder           | 210         |
|--------------------------------------|-------------|
| Mathieu, Needle Holder               | 181,211     |
| Mathieu-Kosher, T.C. Needle Holder   | 211         |
| Mathieu-Ryder, T.C. Needle Holder    | 212         |
| Mathieu-Vescular, T.C. Needle Holder | 211         |
| Mayo Harrington, T.C. Scissors       | 205         |
| Mayo, Scissors                       | 185,204     |
| Mayo-Hegar, Needle Holder            | 181         |
| Mayo-Hegar, T.C. Needle Holder       | 209         |
| Mayo-Lexer, T.C. Scissors            | 202         |
| Mayo-Stille, T.C. Scissors           | 202         |
| Mayo-Stille Scissors                 | 185         |
| Mc Kellops, Pliers                   | 175         |
| Mccalls, Curettes                    | 110,111,116 |
| Mcindoe, Tweezers                    | 151         |
| Mead, Bone Mallets                   | 133         |
| Mead, Elevator                       | 64          |
| Mead, Rongeurs                       | 179         |
| Meriam , T.C. Forceps                | 207         |
| Meriam, Tweezers                     | 153,155     |
| Metzenbaum Fino, T.C. Scissors       | 203,204     |
| Metzenbaum, Scissors                 | 185,203     |
| Micro Surgery Set                    | 182         |
| Micro-Adson, Tweezers                | 151         |
| Micro-Friedman, Rongeurs             | 178         |
| Middledorpf Retractor                | 162         |
| Miller, Articulating Forceps         | 147         |
| Miller, Bone Files                   | 130         |
|                                      |             |