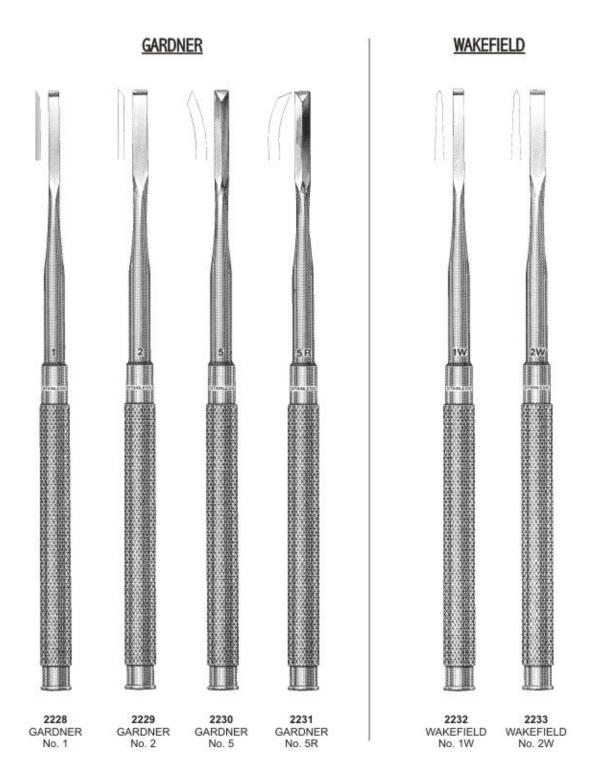

#### W

| Wakefield, Bone Chisels      | 132         |
|------------------------------|-------------|
| Waldron, Pliers              | 174         |
| Waldsachs, Pliers            | 174         |
| Wangensteen, T.C. Forceps    | 208         |
| Warwick-James, Elevator      | 62          |
| Waugh, Tweezers              | 151         |
| Wax & Modeling Carvers       | 120         |
| Wax & Plaster Knives         | 127         |
| Wax Carvers                  | 101         |
| Wax, Porcelain Instruments   | 118,119,121 |
| Webster, Needle Holder       | 180,209     |
| Weingart, Utility Pliers     | 167         |
| Weitlaner, Retractor         | 160         |
| West, Elevator               | 50          |
| White, Rubber Dam Instrument | 147         |
| Wieder, Tongue Depressor     | 160         |
| Winter, Elevator             | 65,69       |
| Wire & Clasp Bending Pliers  | 170         |
| Wire Bending Pliers          | 166         |
| West, Elevator               | 50          |
| Wire Cutter                  | 165         |
| Woodson,                     | 98          |
| Y                            |             |