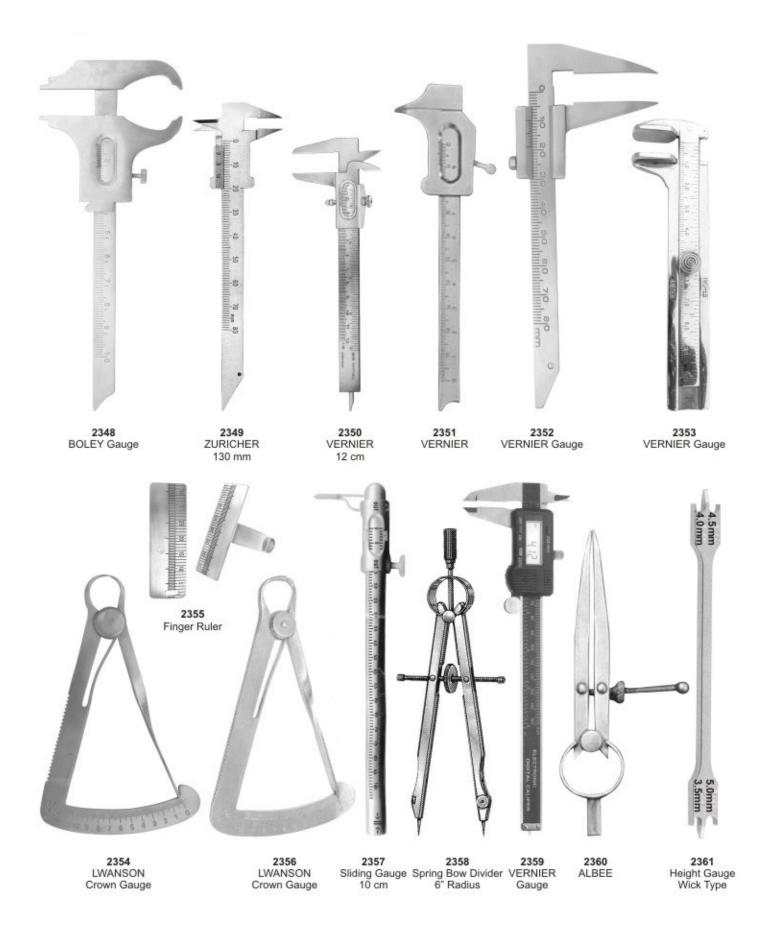

## Spatulas





## Spatulas





### Files Hoes & Knives



FILES 2167 Hirshfeld 3-7 2168 2169 Hirshfeld 5-11 Hirshfeld 9-10 2170 Orban 10-11 HOES 2171 Orban 6-7 2172 2173 Orban 8-9 UWH 18-19 2174 2175 UWH 16-18 UWH 20-21 2176 **KNIVES** ORB 1/2 2177 Orban Knife (1-2) 2178 1 SE 2179 2-3 2180 Kirkland 13-13L 2181 Knife Orban 1-2 TT DEO

### Wax Knives





### Wax Knives & Plaster Knives





#### Crane ,Kaplan ,Chisels





#### **Bone Curettes**





### **Bone Files**





### **Bone Files**





### **Bone Chisels**





www.tecnicdental.com

### 132

#### Bone Chisels, Bone Mallets





#### **Crown Removers**





### **Crown Instruments**





#### **Crown Instruments**

















### Suction Tubes Bine Pluggers & Rongeure













### **Measuring Instruments**





### **Bone Gauge & Measuring Instruments**





#### **Amalgam Guns & Carriers**





### **Retainers Bands Strip Holder Clips Napkin**





#### **Rubber Dam Instruments**





2410 IRORY Light weight, 170 mm



2415 AINSWORTH Rubber Dam Punch 170 mm



2418 "IV" Type Rubber Dam Punch 160 mm



BREWER 175 mm

2416

2419

Frame 242

Plastic Rubber Dam

AINSWORTH

Rubber Dam Punch 170 mm

Ainsworth



BREWER 175 mm



2414

IVORY 170 mm

WHITE 175 mm

Articulating Paper Forceps



2420 Rubber Dam Holder Stainless Steel Pins

2417

170 mm

AINSWORTH

Rubber Dam Punch

www.tecnicdental.com

#### **Rubber Dam Clamps**





#### PREMOLARS



2428 76D-1



2427

76D-0

2433

2439

76D-27N

76D-2A

 $\mathbf{x}$ 

2434 76D-2



2440 76D-29

#### ANTERIOR





2457 76D-1A



2458 76D-9 2459 76D-